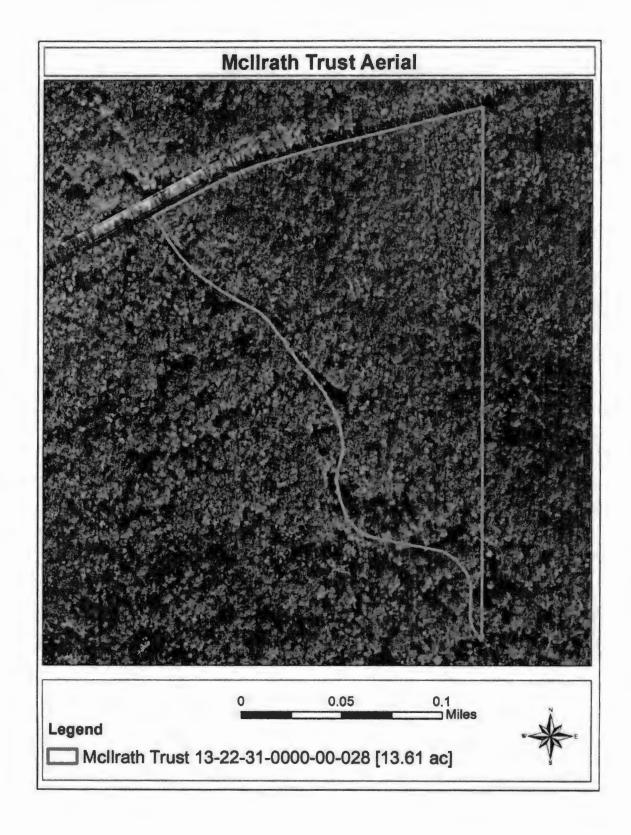

ITEMS:

Contract for Purchase and Sale (Parcel 122)

Cost:

\$604,118

Size:

13.61 acres

Warranty Deed (Instrument 122.1)

**BUDGET:** 

Real Estate Management Division

County Attorney's Office

**Environmental Protection Division** 

**REMARKS:** 

The property is located on the south side of Lake Pickett Road and along the east side of the Econlockhatchee River, with a physical address of 14726 Lake Pickett Road, Orlando, Florida 32820 (Property) (see map below – area in pink). The Property contains 13.61 acres, has a zoning of A-2, Farmland Rural District, with a rural future land use, and is irregular in shape. The Property has approximately 9.47 acres of designated wetlands and is in Zone AE according to FEMA Flood Map 12095C0285F.