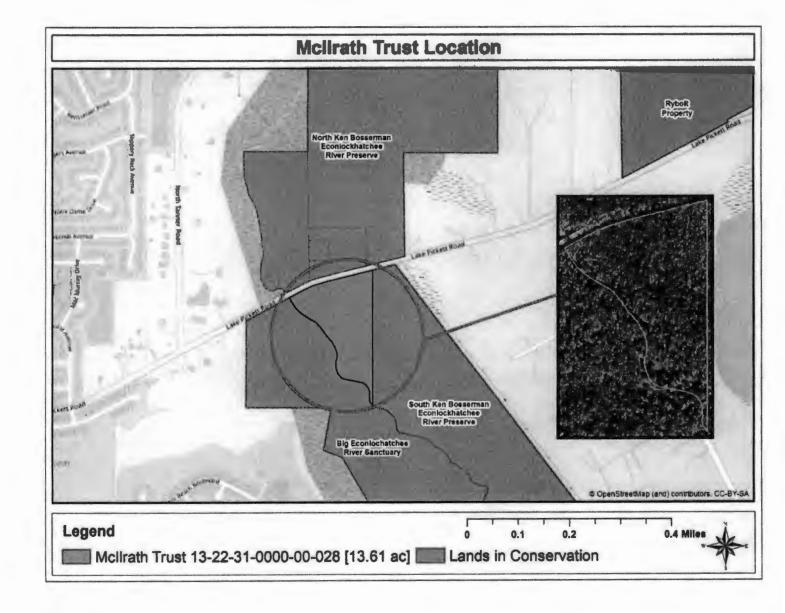

Real Estate Management Division

County Attorney's Office

**Environmental Protection Division** 

**REMARKS:** 

The property is located on the south side of Lake Pickett Road and along the east side of the Econlockhatchee River, with a physical address of 14726 Lake Pickett Road, Orlando, Florida 32820 (Property) (see map below – area in pink). The Property contains 13.61 acres, has a zoning of A-2, Farmland Rural District, with a rural future land use, and is irregular in shape. The Property has approximately 9.47 acres of designated wetlands and is in Zone AE according to FEMA Flood Map 12095C0285F.

This action adds 13.61 acres of ESL to the Environmental Protection Division's Green PLACE Program. The Property meets the evaluation and selection criteria outlined in Administrative Regulation 11.07.01 ESL Acquisition (see criteria below) and provides water resource protection, aquifer recharge, and floodplain storage; closes gaps between other publicly owned lands and enhances an existing wildlife corridor.