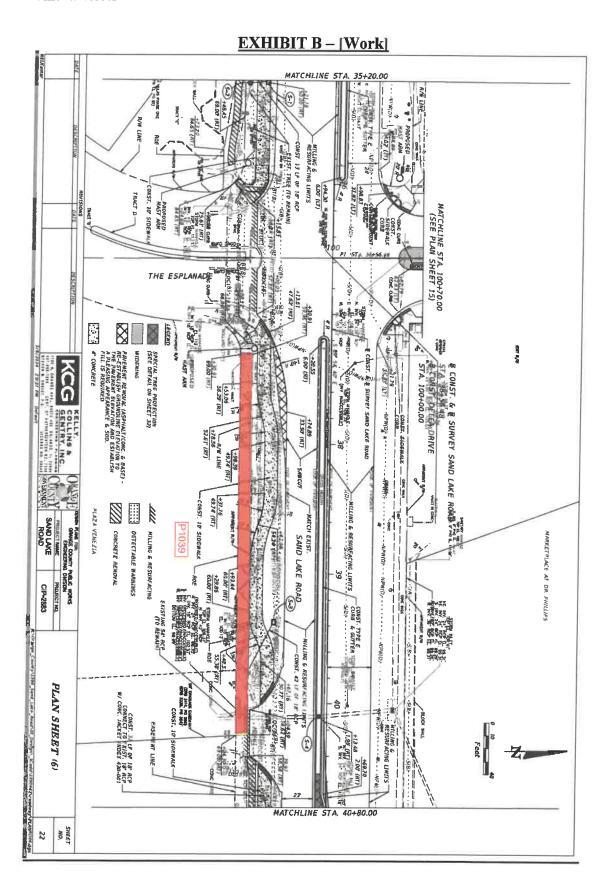

#### **RECITALS**

- **A.** Owner owns certain real property located in Orange County, Florida, at 7900 W Sand Lake Rd, Orlando, FL 32819 [Tax ID# 35-23-28-7178-00-010] more specifically described in the attached **Exhibit A** (the "**Property**").
- **B.** County has initiated a roadway project for improvements to West Sand Lake Road for that portion of the roadway between South Apopka Vineland Road and Turkey Lake Road (the "**Project**").
- C. The Property is adjacent to the Project and County has requested a license from the Owner for a right of entry from West Sand Lake Road over a portion of the Property in order to complete the Work (defined below) as more particularly described or depicted in the attached **Exhibit B** for the benefit of the Project.
- **D.** Owner has agreed to grant this license to County for the performance of some of the Work within, and the use of, the portion of the Property more specifically described or depicted in the attached **Exhibit C** (the "**Licensed Premises**"), all as more particularly described in this License.