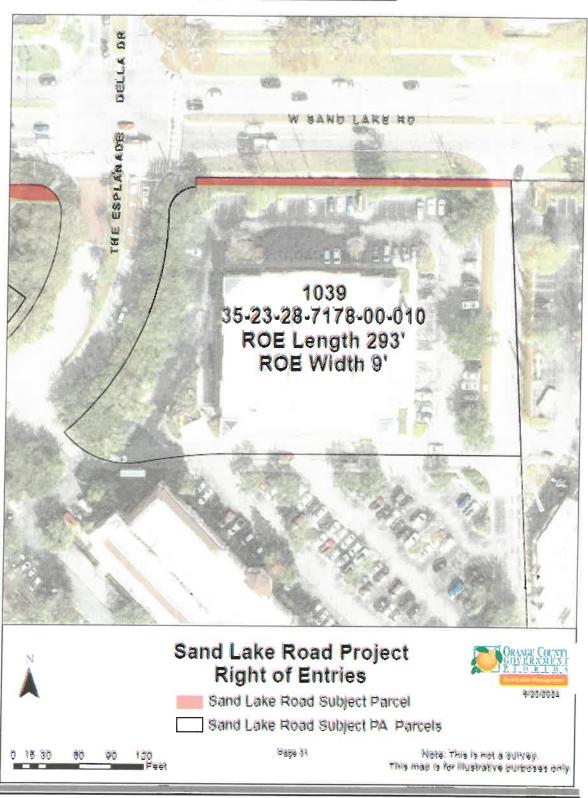

e

Printed Name

Instrument: 1039.1

# EXHIBIT A [Legal description from vesting deed]

#### PARCEL 1:

LOT 1, PLAZA VENEZIA FIRST ADDITION, ACCORDING TO PLAT THEREOF RECORDED IN PLAT BOOK 52, PAGE 125, PUBLIC RECORDS OF ORANGE COUNTY, FLORIDA.

#### PARCEL 2

TOGETHER WITH THE EASEMENTS APPURTENANT TO PARCEL 1 AND CREATED BY THE DECLARATION OF COVENANTS, CONDITIONS, RESTRICTIONS AND EASEMENTS RECORDED IN OFFICIAL RECORDS BOOK 6066, PAGE 3973, AS AMENDED BY FIRST AMENDMENT RECORDED IN OFFICIAL RECORDS BOOK 6111, PAGE 1484, PUBLIC RECORDS OF ORANGE COUNTY, FLORIDA, AND AS SUPPLEMENTED BY SUPPLEMENTAL; DECLARATION RECORDED IN OFFICIAL RECORDS BOOK 6541, PAGE 8484, ALL PUBLIC RECORDS OF ORANGE COUNTY, FLORIDA.

Instrument: 1039.1



Instrument: 1039.1

EXHIBIT C
[Licensed Premises - Aerial]