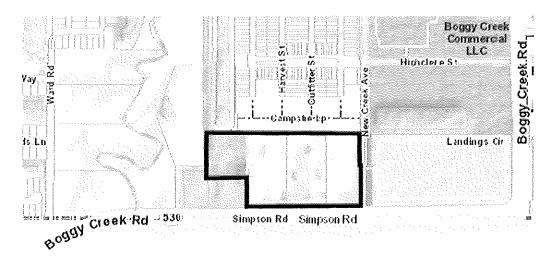

|
|                          |                                                          | Signature of Notary Public                                                       |
| al a A.                  | SANDRELLY RIVERA TORRES                                  | Print Name: State of: 100000                                                     |
| St. A. S.                | Notary Public, State of Florida<br>Commission# HH 358347 | Commission Expires: 3112027                                                      |
|                          | My comm. expires March 1, 2027                           | (mm/dd/yyyy)                                                                     |

# Exhibit "A"

# "SIMPSON ROAD MULTIFAMILY"

# **Project Location Map**



#### Exhibit "B"

#### "SIMPSON ROAD MULTIFAMILY"

Parcel IDs: 33-24-30-0000-00-031, 33-24-30-0000-00-032, 33-24-30-0000-00-033, and 33-24-30-0000-00-064

#### **Legal Description:**

#### 33-24-30-0000-00-031

The East 330 feet of the South 1/2 of the Southwest 1/4 of the Southeast 1/4 of Section 33, Township 24 South, Range 30 East, Orange County, Florida, less road right of way per Deed Book 804, Page 353, Orange County, Florida.

#### 33-24-30-0000-00-032 and 33-24-30-0000-00-033

The East 330 feet of the West 660 feet of the South 1/2 of the Southwest 1/4 of the Southeast 1/4 of Section 33, Township 24 South, Range 30 East.

AND

The West 330 feet of the East 660 feet of the South1/2 of the Southwest 1/4 of the Southeast 1/4 of Section33, Less the Right of Way for State Road 530 as