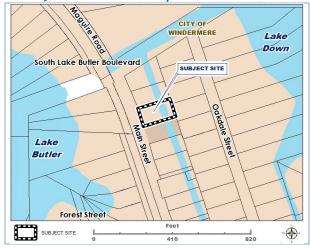

#### **SUMMARY OF REQUEST**

The applicants, Phu Van and Elizabeth Nguyen, are requesting a Shoreline Alteration/Dredge and Fill (SADF-22-05-015) permit to authorize the construction of a new seawall along the canal off Fischer Canal on the property located on 19 Main Street, Windermere, FL 34786. Parcel ID is 08-23-28-1948-01-070, District 1.

Applicants: Phu Van and Elizabeth

Nguyen

Parcel ID: 08-23-28-1948-01-070

ocation: 19 Main St.,

Windermere, FL

34/0

Lake Name: DOWN

#### **SUBJECT PROPERTY / LOCATION MAP**

Orange County Government 201 S. Rosalind Avenue, 2nd Fl. Orlando, FL 32801

Any party requesting additional information regarding the proposed Shoreline Alteration should contact the Orange County Environmental Protection Division: 3165 McCrory Place, Suite 200 Orlando, FL 32803, (407) 836-1400 or email EPD@ocfl.net.