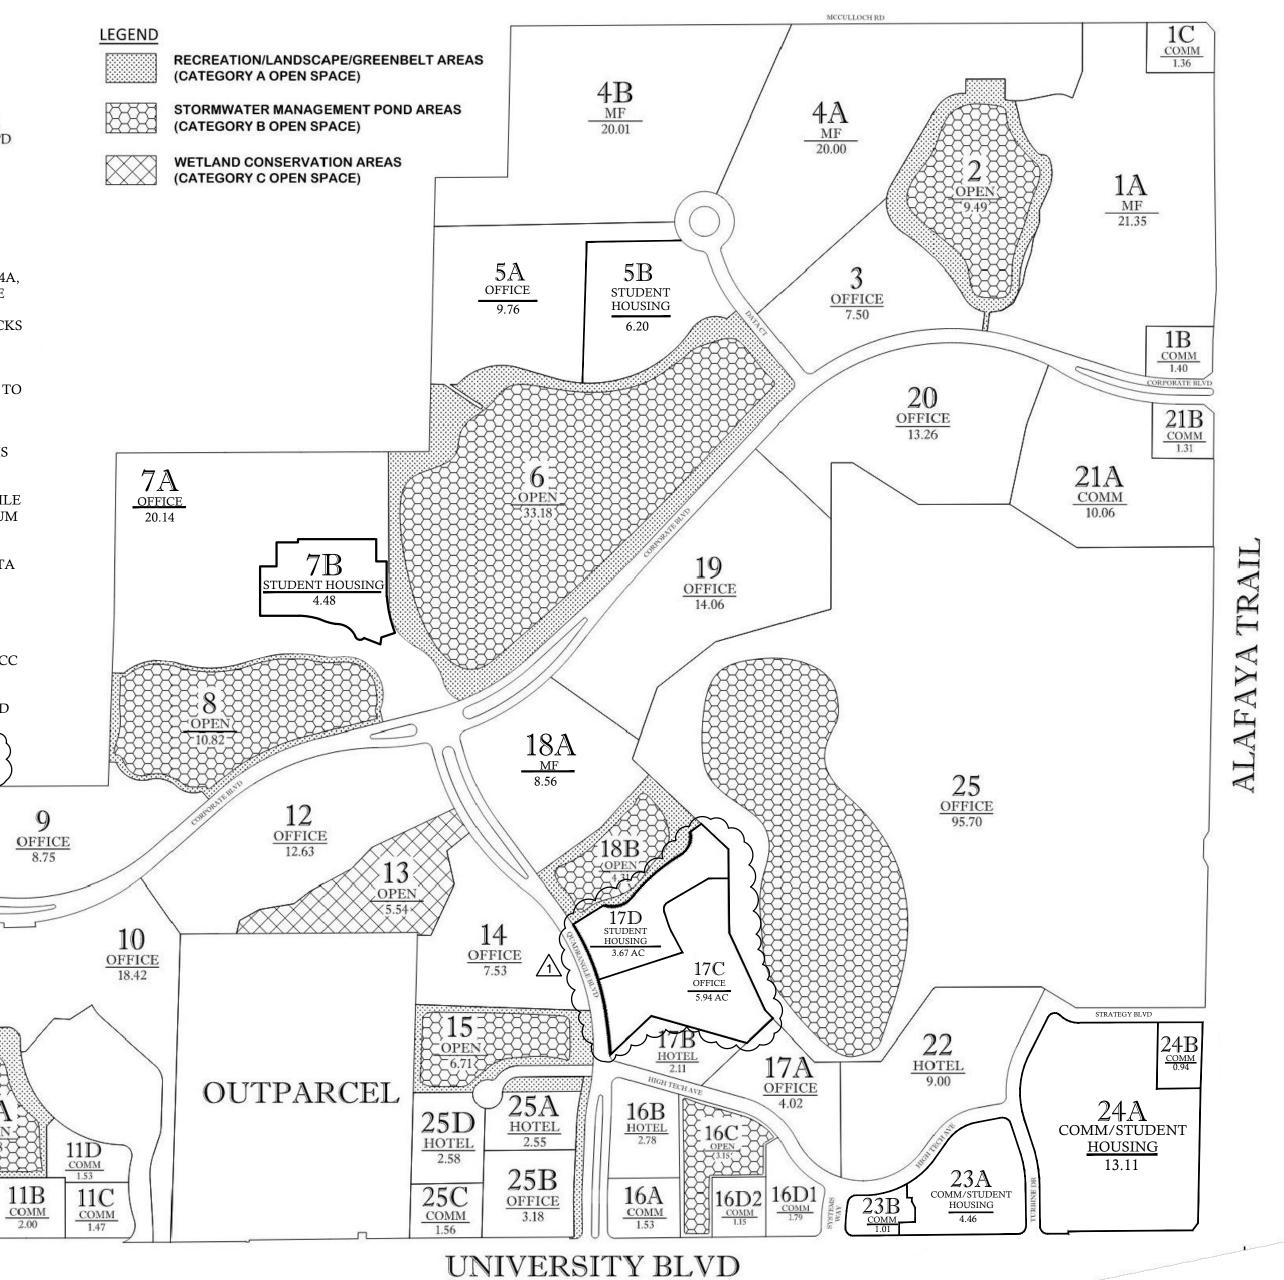

**PURPOSE:** The Quadrangle Development of Regional Impact (DRI) and Development Order (DO) were originally approved by the Board on November 5, 1984, and the property is generally located south of Corporate Boulevard, west of North Alafaya Trail, north of University Boulevard, and east of Quadrangle Boulevard. The DRI and associated Planned Development (PD) are currently approved for a mix of commercial, office, hotel, multi-family residential, and student housing entitlements.

Through this request, the applicant is seeking to update the DO to reflect the conversion of 105,039 square feet of office to 640 student housing beds consistent with Quadrangle PD amendment case CDR-23-09-293. This change determination to the Quadrangle PD (CDR-23-09-293) was recommended for approval by the Development Review Committee (DRC) on July 10, 2024.

- 3. The development quantities and land uses set forth and described in the Development Order are further amended as described and stated on the Amended Land Use Plan, attached hereto and incorporated herein as Exhibit "A".
- 4. The recording of this document does not constitute a lien, cloud, or encumbrance of the Property or actual or constructive notice of any such lien, cloud or encumbrance.
- 5. Except as modified herein, all of the terms and conditions of the Development Order remain in full force and effect.