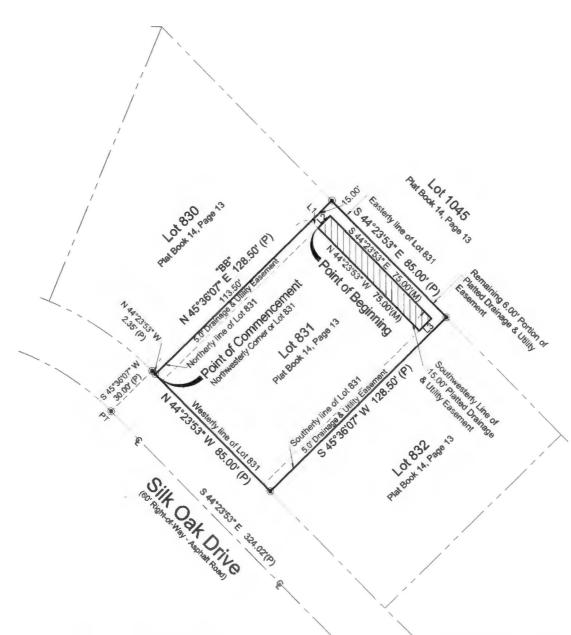

#### Legal Description:

The Southwesterly 9.00 feet of the 15.00 foot Drainage and Utility Easement on Lot 831, SAND LAKE HILLS SECTION NINE, according to the plat thereof as recorded in Plat Book 14, Page 13, Public Records of Orange County, Florida, being more particularly described as follows:

Commencing at the Northwesterly corner of Lot 831, SAND LAKE HILLS SECTION NINE, according to the plat thereof as recorded in Plat Book 14, Page 13, Public Records of Orange County, Florida, thence run N45°36'07"E along the Northerly line of said Lot 831, a distance of 113.50 feet to the Northwesterly corner of a 15.00 foot Drainage and Utility Easement; thence run S44°23'53"E along the Southwesterly line of said Drainage Easement, a distance of 5.00 feet for the Point of Beginning; thence run N45°36'07"E, a distance of 9.00 feet; thence run S44°23'53"E along a line 6.00 feet Southwesterly of and parallel to the Easterly line of said Lot 831, a distance of 75.00 feet; thence run S45°36'07"W, a distance of 9.00 feet; thence run N44°23'53"W along said Southwesterly line of Drainage and Utility Easement, a distance of 75.00 feet to the Point of Beginning.

Containing 675 Sq. Ft. or 0.015 Acres ±.

This is NOT a Survey. This is ONLY a Sketch.

Sketch Date: 03/19/25 Drawn By: BP Approved By: PKI

Sketch of Description Certified To:

**BLUMA MOROZOW** 

**Orange County** 