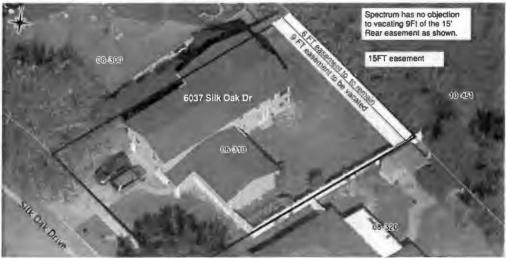

6037 Silk Oak Drive Orlando, Florida 32819

Location: S22/T23/R28 Petition to vacate a 9-foot-wide portion of a

15-foot-wide utility easement that lies along the rear property line of her residential parcel, located within the Sand Lake Hills Section Nine Subdivision, containing a total of approximately 675.00 square feet. Public interest was created by the plat of Sand Lake Hills Section Nine as recorded in Plat Book 14 Page 13 of the Public Records of Orange County, Florida. The parcel ID number is 22-23-28-7836-08-310. The parcel address is

# PUBLIC WORKS DEPARTMENT DEVELOPMENT ENGINEERING DIVISION REQUEST FOR COUNTY MAYOR'S APPROVAL March 18, 2025

Request authorization to schedule a Public Hearing for the Petition to Vacate 24-12-037. This is a request from Bluma Morozow to vacate a 9-foot-wide portion of a 15-foot-wide drainage and utility easement that lies along the rear property line of her residential parcel, located within the Sand Lake Hills Section Nine Subdivision. Public interest was created per the plat of Sand Lake Hills Section Nine as recorded in Plat Book 14, Page 13 of the Public Records of Orange County, Florida and lies in District 1. The staff has no objection to this request.

#### Legal Description:

The Southwesterly 9.00 feet of the 15.00 foot Drainage and Utility Easement on Lot 831, SAND LAKE HILLS SECTION NINE, according to the plat thereof as recorded in Plat Book 14, Page 13, Public Records of Orange County, Florida, being more particularly described as follows:

Commencing at the Northwesterly corner of Lot 831, SAND LAKE HILLS SECTION NINE, according to the plat thereof as recorded in Plat Book 14, Page 13, Public Records of Orange County, Florida, thence run N45°36'07"E along the Northerly line of said Lot 831, a distance of 113.50 feet to the Northwesterly corner of a 15.00 foot Drainage and Utility Easement; thence run S44°23'53"E along the Southwesterly line of said Drainage Easement, a distance of 5.00 feet for the Point of Beginning; thence run N45°36'07"E, a distance of 9.00 feet; thence run S44°23'53"E along a line 6.00 feet Southwesterly of and parallel to the Easterly line of said Lot 831, a distance of 75.00 feet; thence run S45°36'07"W, a distance of 9.00 feet; thence run N44°23'53"W along said Southwesterly line of Drainage and Utility Easement, a distance of 75.00 feet to the Point of Beginning.

Containing 675 Sq. Ft. or 0.015 Acres ±.

This is NOT a Survey. This is ONLY a Sketch.

Sketch Date: 03/19/25 Drawn By: BP Approved By: PKI

Sketch of Description Certified To:

**BLUMA MOROZOW** 

**Orange County** 

#### Dear Mrs. Morozow:

Charter Spectrum has reviewed your request to vacate the 9ft of the existing 15 Ft. easements on lot 381 and have no objection to the vacation as shown in this drawing below.

If you need and additional information, please contact me at my office 407-532-8511.