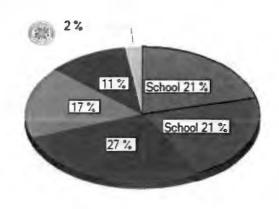

#### 2024 Taxable Value and Certified Taxes

| Taxing Authority                        | <b>Assd Value</b> | Exemption | Tax Value | Millage Rate    | Taxes      | %   |
|-----------------------------------------|-------------------|-----------|-----------|-----------------|------------|-----|
| Public Schools: By State Law (Rle)      | \$406,396         | \$25,000  | \$381,396 | 3.2160 (1.36%)  | \$1,226.57 | 21% |
| Public Schools: By Local Board          | \$406,396         | \$25,000  | \$381,396 | 3.2480 (0.00%)  | \$1,238.77 | 21% |
| Orange County (General)                 | \$406,396         | \$50,000  | \$356,396 | 4.4347 (0.00%)  | \$1,580.51 | 27% |
| Unincorporated County Fire              | \$406,396         | \$50,000  | \$356,396 | 2.8437 (26.74%) | \$1,013.48 | 17% |
| Unincorporated Taxing District          | \$406,396         | \$50,000  | \$356,396 | 1.8043 (0.00%)  | \$643.05   | 11% |
| Library - Operating Budget              | \$406,396         | \$50,000  | \$356,396 | 0.3748 (0.00%)  | \$133.58   | 2%  |
| South Florida Water Management District | \$406,396         | \$50,000  | \$356,396 | 0.0948 (0.00%)  | \$33.79    | 1%  |
| South Florida Wmd Okeechobee Basin      | \$406,396         | \$50,000  | \$356,396 | 0.1026 (0.00%)  | \$36.57    | 1%  |
| South Florida Wmd Everglades Const      | \$406,396         | \$50,000  | \$356,396 | 0.0327 (0.00%)  | \$11.65    | 0%  |
|                                         |                   |           |           | 16.1516         | \$5,917.97 |     |