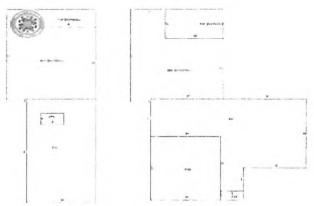

# EXHIBIT "A" LEGAL DESCRIPTION AND SKETCH OF DESCRIPTION

## Description Of Sketch

Sheet 1 of 2

#### Legal Description:

The Southwesterly 9.00 feet of the 15.00 foot Drainage and Utility Easement on Lot 831, SAND LAKE HILLS SECTION NINE, according to the plat thereof as recorded in Plat Book 14, Page 13, Public Records of Orange County, Florida, being more particularly described as follows:

Commencing at the Northwesterly corner of Lot 831, SAND LAKE HILLS SECTION NINE, according to the plat thereof as recorded in Plat Book 14, Page 13, Public Records of Orange County, Florida, thence run N45°36'07"E along the Northerly line of said Lot 831, a distance of 113.50 feet to the Northwesterly corner of a 15.00 foot Drainage and Utility Easement; thence run S44°23'53"E along the Southwesterly line of said Drainage Easement, a distance of 5.00 feet for the Point of Beginning; thence run N45°36'07"E, a distance of 9.00 feet; thence run S44°23'53"E along a line 6.00 feet Southwesterly of and parallel to the Easterly line of said Lot 831, a distance of 75.00 feet; thence run S45°36'07"W, a distance of 9.00 feet; thence run N44°23'53"W along said Southwesterly line of Drainage and Utility Easement, a distance of 75.00 feet to the Point of Beginning.

Containing 675 Sq. Ft. or 0.015 Acres ±.

This is NOT a Survey. This is ONLY a Sketch.

Sketch Date: 03/19/25 Drawn By: BP Approved By: PKI

Sketch of Description Certified To:

**BLUMA MOROZOW** 

**Orange County** 

Sheet 2 of 2

Ireland & Associates Surveying, Inc.

800 Currency Cir, Suite 1020
Lake Mary, Florida 32746
www.irelandsurveying.com

Office-407.678.3366 Fax-407.320.8165 File No. IS-140107 SOD S 44°23'53" E 5.00'

L2 N 45°36'07" E 9.00'

S 45°36'07" W 9.00'

NOT To Scale
This is NOT a Survey.
This is ONLY a Sketch.