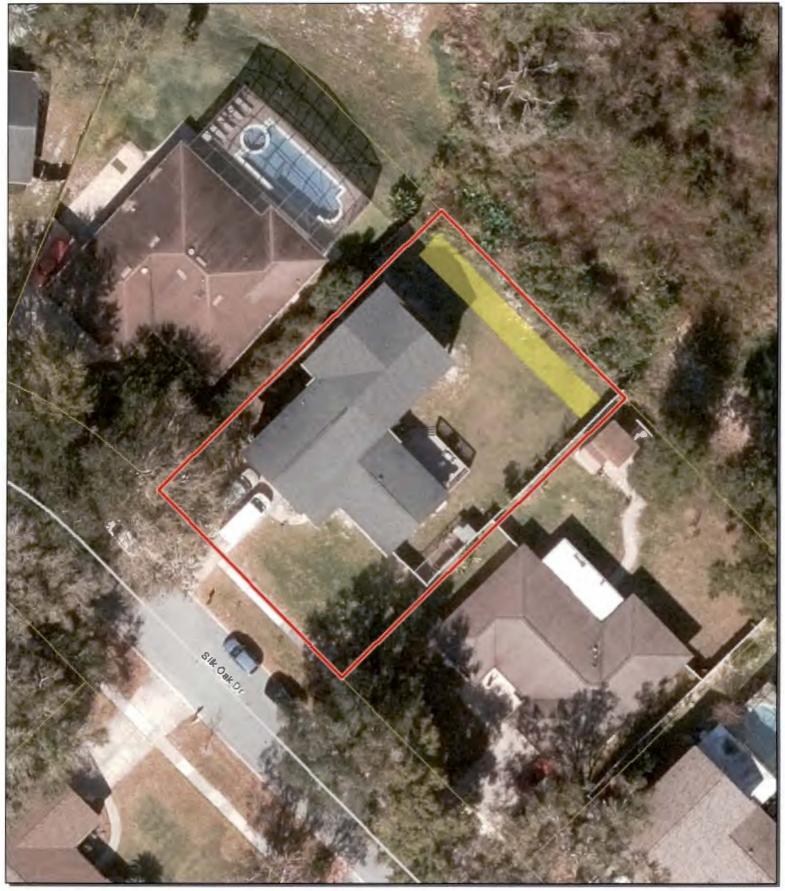

6037 Silk Oak Drive Orlando, Florida 32819

Location: S22/T23/R28 Petition to vacate a 9-foot-wide portion of a

15-foot-wide utility easement that lies along the rear property line of her residential parcel, located within the Sand Lake Hills Section Nine Subdivision, containing a total of approximately 675.00 square feet. Public interest was created by the plat of Sand Lake Hills Section Nine as recorded in Plat Book 14 Page 13 of the Public Records of Orange County, Florida. The parcel ID number is 22-23-28-7836-08-310. The parcel address is

Requested Action Approved by

Mayor Jerry L. Deming

NOTE: <u>FURTHER PROCESSING NECESSARY:</u>

Please return to William Worley via interoffice mail.

PTV-24-12-037 6037 Silk Oak Drive

Proposed Vacation

Subject Property

Public interest was created per the plat of Sand Lake Hills Section Nine as recorded in Plat Book 14, Page 13 of the Public Records of Orange County, Florida.

<u>ATTACH SKETCH AND DESCRIPTION</u>: Attached as Exhibit "A" is a sketch and legal description prepared by a registered land surveyor accurately showing and describing the above-described right-of-way or easement and showing its location in relation to the surrounding property.