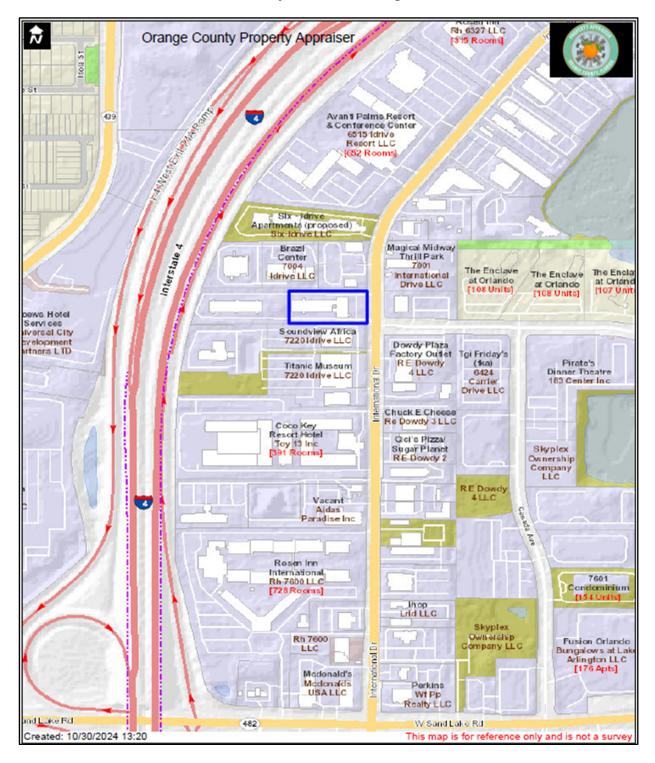

|
| STATE OF: FLOYICA  COUNTY OF: OYONGE  The foregoing instrument was acknowled or online notarization, this day of Normal President, of Happy Feet Entertainment, Inc., a Newholes personally known to me or has identification. | evada Corporation, on behalf of such corporation,                                                                               |
| Prin<br>Nota                                                                                                                                                                                                                   | nature of Notary Public  It Name: Damaia Tabare 2  Public, State of: Floy Ida  Immission Expires: 08   27   20 28  (mm/dd/yyyy) |

#### Exhibit "A"

## "TRAVELODGE"

## **Project Location Map**



## Exhibit "B"

## "TRAVELODGE"

Parcel ID: 25-23-28-0000-00-004

## **Legal Description:**

COMM AT THE NE COR OF THE NW 1 /4 OF THE SW 1/4 OF SEC 25-23-28 S 260.39 FT W 40 FT TO THEW R/W LINE OF INTERNATIONAL DR TH S 20 FT TO POB CONT S 180 FT W 383.96 FT N 179.98 FT E 386.16 FT TO POB

## Exhibit "C"

## "TRAVELODGE"

## **DEFICIENT SEGMENT 1**

Log of Project Contributions Sand Lake Road from Turkey Lake Road to International Drive

|                                   |                | Roadway                         | ay Impi           | rovement    | ment Project Inf                    | formation                           |                                     |          |                           |             |
|-----------------------------------|----------------|-------------