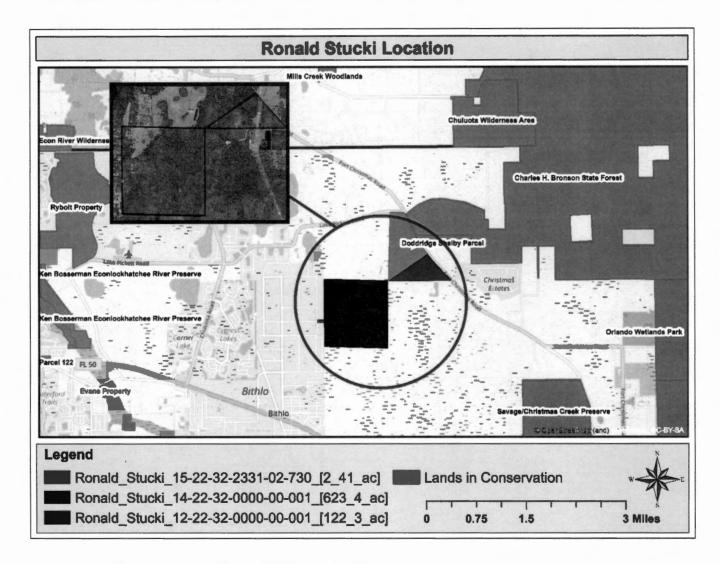

**APPROVALS:** 

Real Estate Management Division

County Attorney's Office

**Environmental Protection Division** 

**REMARKS:** 

The property is made up of three parcels. Two parcels are east of 10<sup>th</sup> Street, west of Dill Road, and south of Lake Pickett Road in Orlando, with the third located at the address of 20980 Fort Christmas Road, Christmas, Florida 32709 just south of Lake Pickett Road. ("Property") (see map below – areas in blue, red, and green). The property contains 745.68 acres, in which 2.4 acres are zoned R-T-2, Mobile Home and Single-Family District, with a rural 1/1 future land use, 621 acres are zoned A-2 farmland rural district, with a rural future land use, and the balance of 122 acres, zoned A-R, Agricultural Residential District with a rural future land use. The parcels are in Zone "X" and "A" according to FEMA Flood Map 12095C0305F.

This action adds 745.68 acres of ESL to the Environmental Protection Division's Green PLACE Program. The Property meets the evaluation and selection criteria outlined in Administrative Regulation 11.07.01 ESL Acquisition (see criteria below) and provides water resource protection, aquifer recharge, and floodplain storage; closes gaps between other publicly owned lands and enhances an existing wildlife corridor.