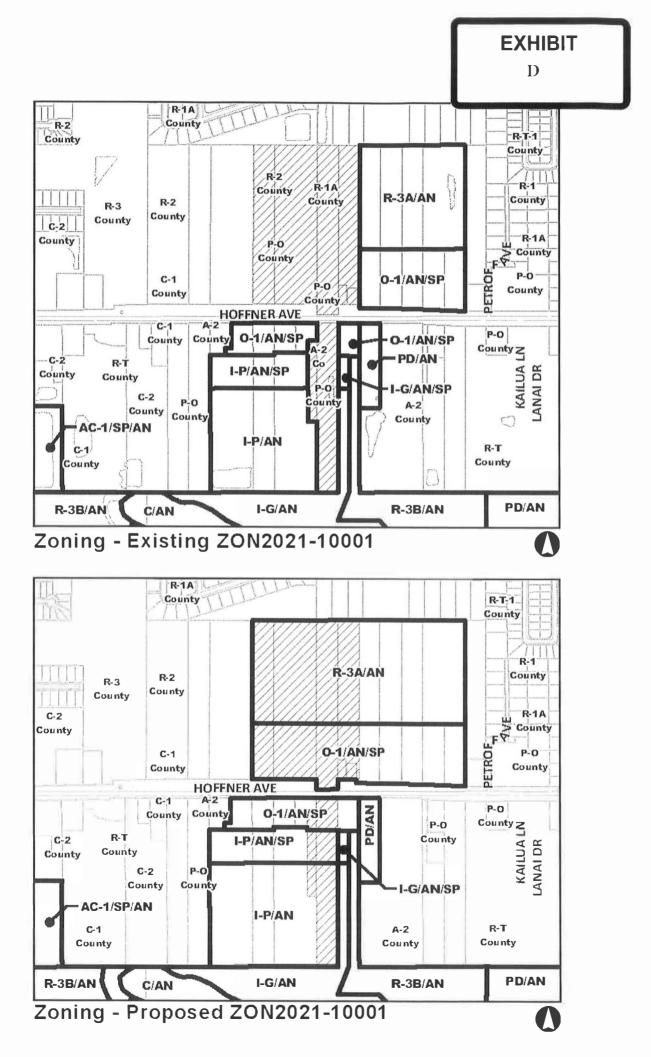

### Subject:

Ordinance No. 2022-2 Annexing ±29.288 Acres into the City Limits of Orlando, Generally Located North and South of Hoffner Avenue; East of Conway Road; South of Simmons Road, and West of South Semoran Blvd. Change the Future Land Use Designation to Office Low Intensity (OFFICE-LOW), Residential Low Intensity (RES-LOW) and Industrial (INDUST); and Establishing an Initial Zoning of Low Intensity Office -Residential/Aircraft Noise/Conway Road SP (O-1/AN/SP), Residential Low Development (R-3A/AN), and Industrial Park (IP/AN and IP/AN/SP)(ANX2021-10004; GMP21-10003 and ZON21-10001-Twelve Oaks at Hoffner)(Economic Development)

The site currently has several vacant lots, offices, a single family home and a church. The applicant has also requested a Growth Management Plan (GMP) amendment to designate the properties as Office Low Intensity (OFFICE-LOW), Residential Low Intensity (RES-LOW) and Industrial (INDUST); and an Initial Zoning of Low Intensity Office–Residential with the Aircraft Noise and Conway Road Special Plan overlay districts (O-1/AN/SP), Residential Low Development (R-3A/AN), and Industrial Park (I-P/AN and I-P/AN/SP) to allow the residential development of 166 townhomes on 4 of the lots north of Hoffner Ave. No redevelopment is proposed on the remainder of the lots.