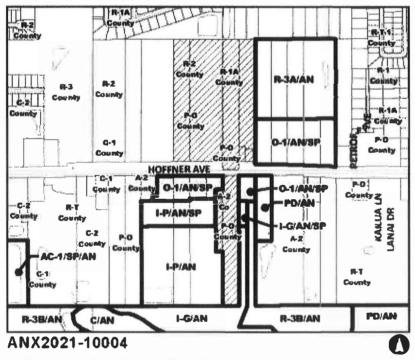

### Subject:

Ordinance No. 2022-2 Annexing ±29.288 Acres into the City Limits of Orlando, Generally Located North and South of Hoffner Avenue; East of Conway Road; South of Simmons Road, and West of South Semoran Blvd. Change the Future Land Use Designation to Office Low Intensity (OFFICE-LOW), Residential Low Intensity (RES-LOW) and Industrial (INDUST); and Establishing an Initial Zoning of Low Intensity Office -Residential/Aircraft Noise/Conway Road SP (O-1/AN/SP), Residential Low Development (R-3A/AN), and Industrial Park (IP/AN and IP/AN/SP)(ANX2021-10004; GMP21-10003 and ZON21-10001-Twelve Oaks at Hoffner)(Economic Development)

### Summary:

The applicant has requested the voluntary annexation of the properties located at 4809, 4829, 4989, 4839, 4985, 4920, 4940, and 4979 Hoffner Avenue. The subject properties are generally located north and south of Hoffner Avenue; east of Conway Road; south of Simmons Road, and west of S. Semoran Blvd., and consisting of  $\pm 29.288$  acres.

The site currently has several vacant lots, offices, a single family home and a church. The applicant has also requested a Growth Management Plan (GMP) amendment to designate the properties as Office Low Intensity (OFFICE-LOW), Residential Low Intensity (RES-LOW) and Industrial (INDUST); and an Initial Zoning of Low Intensity Office–Residential with the Aircraft Noise and Conway Road Special Plan overlay districts (O-1/AN/SP), Residential Low Development (R-3A/AN), and Industrial Park (I-P/AN and I-P/AN/SP) to allow the residential development of 166 townhomes on 4 of the lots north of Hoffner Ave. No redevelopment is proposed on the remainder of the lots.