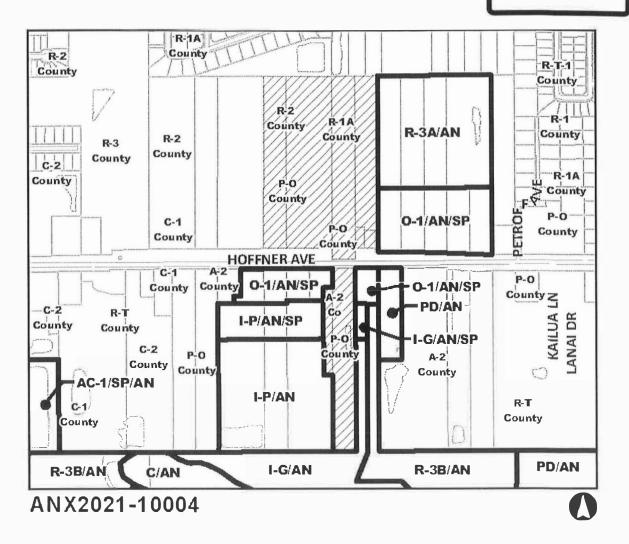

### Subject:

Ordinance No. 2022-2 Annexing ±29.288 Acres into the City Limits of Orlando, Generally Located North and South of Hoffner Avenue; East of Conway Road; South of Simmons Road, and West of South Semoran Blvd. Change the Future Land Use Designation to Office Low Intensity (OFFICE-LOW), Residential Low Intensity (RES-LOW) and Industrial (INDUST); and Establishing an Initial Zoning of Low Intensity Office -Residential/Aircraft Noise/Conway Road SP (O-1/AN/SP), Residential Low Development (R-3A/AN), and Industrial Park (IP/AN and IP/AN/SP)(ANX2021-10004; GMP21-10003 and ZON21-10001-Twelve Oaks at Hoffner)(Economic Development)

### Summary:

The applicant has requested the voluntary annexation of the properties located at 4809, 4829, 4989, 4839, 4985, 4920, 4940, and 4979 Hoffner Avenue. The subject properties are generally located north and south of Hoffner Avenue; east of Conway Road; south of Simmons Road, and west of S. Semoran Blvd., and consisting of  $\pm 29.288$  acres.

The site currently has several vacant lots, offices, a single family home and a church. The applicant has also requested a Growth Management Plan (GMP) amendment to designate the properties as Office Low Intensity (OFFICE-LOW), Residential Low Intensity (RES-LOW) and Industrial (INDUST); and an Initial Zoning of Low Intensity Office–Residential with the Aircraft Noise and Conway Road Special Plan overlay districts (O-1/AN/SP), Residential Low Development (R-3A/AN), and Industrial Park (I-P/AN and I-P/AN/SP) to allow the residential development of 166 townhomes on 4 of the lots north of Hoffner Ave. No redevelopment is proposed on the remainder of the lots.