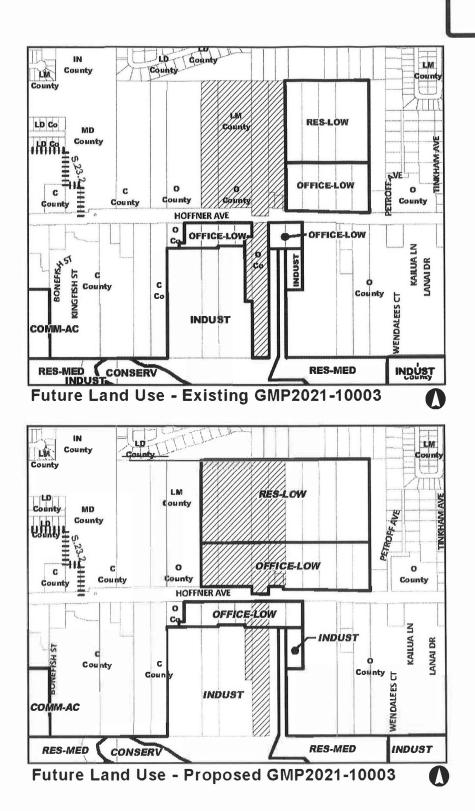

### Subject:

Ordinance No. 2022-2 Annexing ±29.288 Acres into the City Limits of Orlando, Generally Located North and South of Hoffner Avenue; East of Conway Road; South of Simmons Road, and West of South Semoran Blvd. Change the Future Land Use Designation to Office Low Intensity (OFFICE-LOW), Residential Low Intensity (RES-LOW) and Industrial (INDUST); and Establishing an Initial Zoning of Low Intensity Office -Residential/Aircraft Noise/Conway Road SP (O-1/AN/SP), Residential Low Development (R-3A/AN), and Industrial Park (IP/AN and IP/AN/SP)(ANX2021-10004; GMP21-10003 and ZON21-10001-Twelve Oaks at Hoffner)(Economic Development)

The site currently has several vacant lots, offices, a single family home and a church. The applicant has also requested a Growth Management Plan (GMP) amendment to designate the properties as Office Low Intensity (OFFICE-LOW), Residential Low Intensity (RES-LOW) and Industrial (INDUST); and an Initial Zoning of Low Intensity Office–Residential with the Aircraft Noise and Conway Road Special Plan overlay districts (O-1/AN/SP), Residential Low Development (R-3A/AN), and Industrial Park (I-P/AN and I-P/AN/SP) to allow the residential development of 166 townhomes on 4 of the lots north of Hoffner Ave. No redevelopment is proposed on the remainder of the lots.