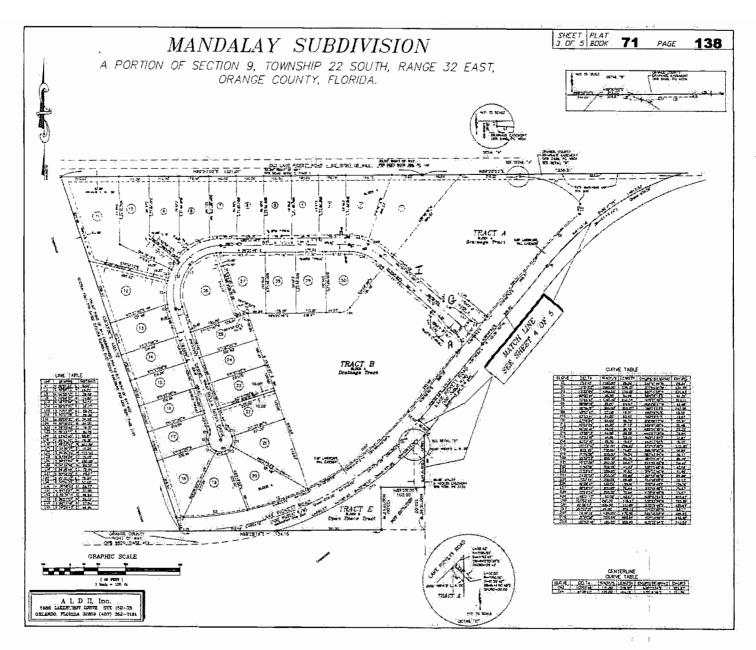

#### H. PUBLIC WORKS DEPARTMENT

- 1. Approval to install "No Parking on Right of Way" zone on the north side of Boggy Creek Road from the west right of way line of Boggy Creek Road extending 300 feet west. District 4. (Traffic Engineering Division) Page 201-202
- Approval to install a "No Parking" zone on the odd numbered addresses side of Danforth Drive. District 1. (Traffic Engineering Division) Page 203-205
- Approval to install a "No Parking" zone on the even numbered addresses side of Langstaff Drive, south of Danforth Drive. District 1. (Traffic Engineering Division) Page 206-208
- 4. Approval to install a "No Parking" zone on the north side of Maymont Court during school drop-off and pick-up times starting 35 feet east of Ainsworth Drive and continuing 175 feet east. District 1. (Traffic Engineering Division) Page 209-211
- 5. Approval to install a "No Parking" zone on the north side of Rivers Trail Drive from Dean Road extending 385 feet east at the entrance to the Riverwalk Subdivision. District 5. (Traffic Engineering Division) Page 212-214
- 6. Approval of Resolution of the Orange County Board of County Commissioners regarding establishing a designated tow-away zone along the south side of Partridge Lane west of North Forsyth Road in unincorporated Orange County, Florida; and providing an effective date. District 5. (Traffic Engineering Division) Page 215-217
- 7. Approval to construct speed humps on Shale Ridge Trail in the Robinson Hills Subdivision. District 2. (Traffic Engineering Division) Page 218-220
- 8. Approval of "Stop" sign installations in Mandalay Subdivision. District 5. (Traffic Engineering Division) Page 221-229
- 9. Authorization to record the plat of MLC Wawa Center. District 4. (Development Engineering Division) Page 230
- 10. Authorization to record the plat of Buena Vista Commons PD. District 1. (Development Engineering Division) Page 231