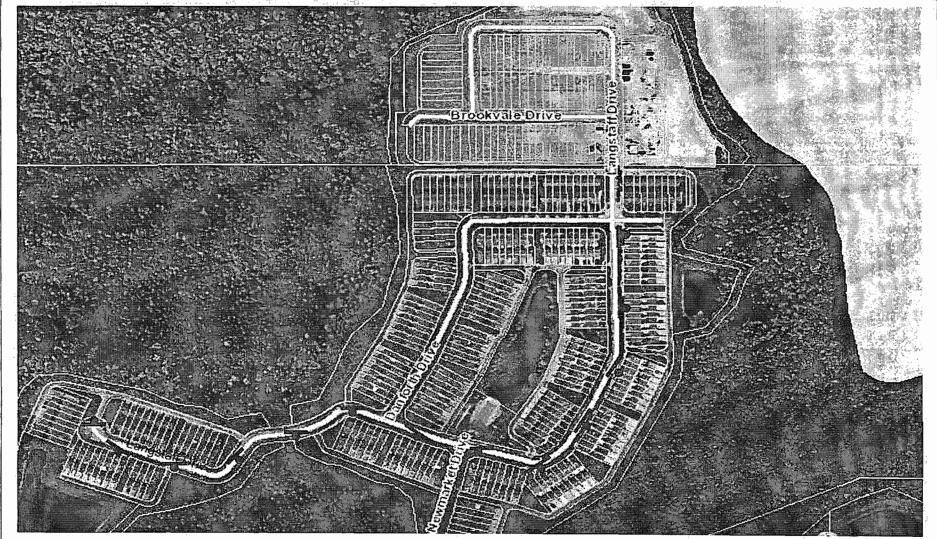

#### H. PUBLIC WORKS DEPARTMENT

- 1. Approval to install "No Parking on Right of Way" zone on the north side of Boggy Creek Road from the west right of way line of Boggy Creek Road extending 300 feet west. District 4. (Traffic Engineering Division) Page 201-202
- Approval to install a "No Parking" zone on the odd numbered addresses side of Danforth Drive. District 1. (Traffic Engineering Division) Page 203-205
- Approval to install a "No Parking" zone on the even numbered addresses side of Langstaff Drive, south of Danforth Drive. District 1. (Traffic Engineering Division) Page 206-208
- 4. Approval to install a "No Parking" zone on the north side of Maymont Court during school drop-off and pick-up times starting 35 feet east of Ainsworth Drive and continuing 175 feet east. District 1. (Traffic Engineering Division) Page 209-211
- 5. Approval to install a "No Parking" zone on the north side of Rivers Trail Drive from Dean Road extending 385 feet east at the entrance to the Riverwalk Subdivision. District 5. (Traffic Engineering Division) Page 212-214
- 6. Approval of Resolution of the Orange County Board of County Commissioners regarding establishing a designated tow-away zone along the south side of Partridge Lane west of North Forsyth Road in unincorporated Orange County, Florida; and providing an effective date. District 5. (Traffic Engineering Division) Page 215-217
- 7. Approval to construct speed humps on Shale Ridge Trail in the Robinson Hills Subdivision. District 2. (Traffic Engineering Division) Page 218-220
- 8. Approval of "Stop" sign installations in Mandalay Subdivision. District 5. (Traffic Engineering Division) Page 221-229
- 9. Authorization to record the plat of MLC Wawa Center. District 4. (Development Engineering Division) Page 230
- 10. Authorization to record the plat of Buena Vista Commons PD. District 1. (Development Engineering Division) Page 231