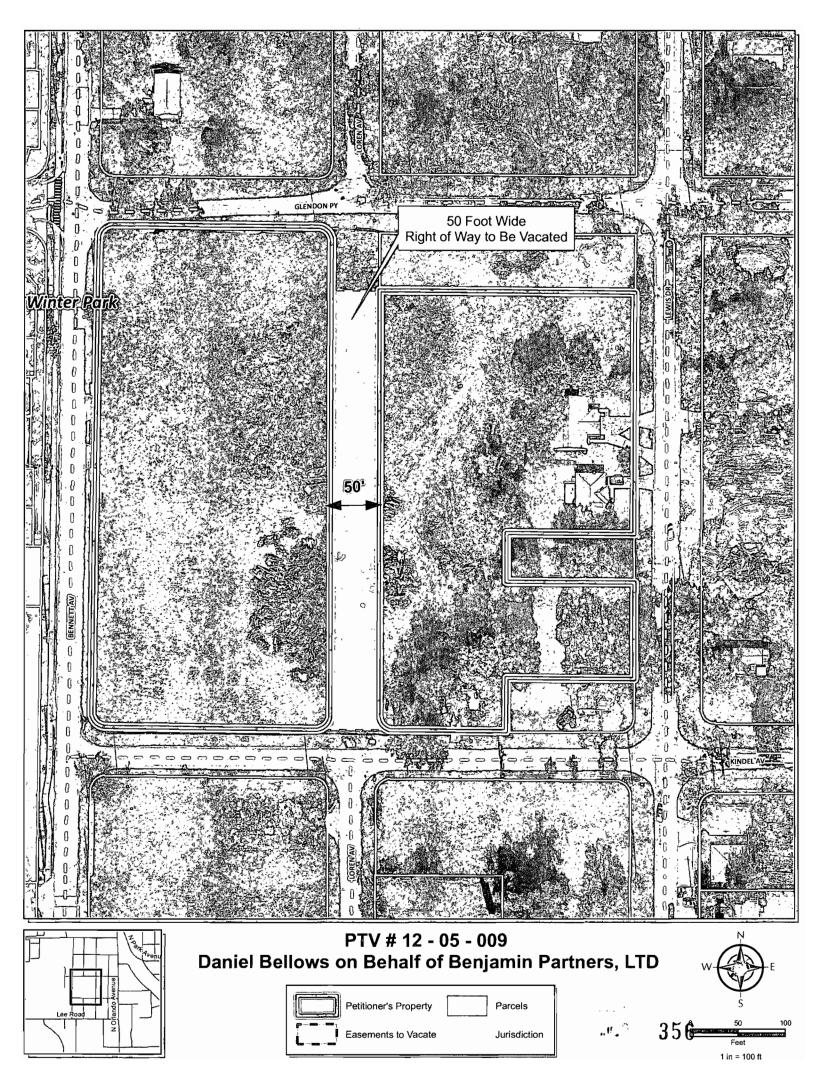

#### A. Petition to Vacate

 Applicant: Daniel B. Bellows; Petition to Vacate 12-05-009, portion of right of way; District 5