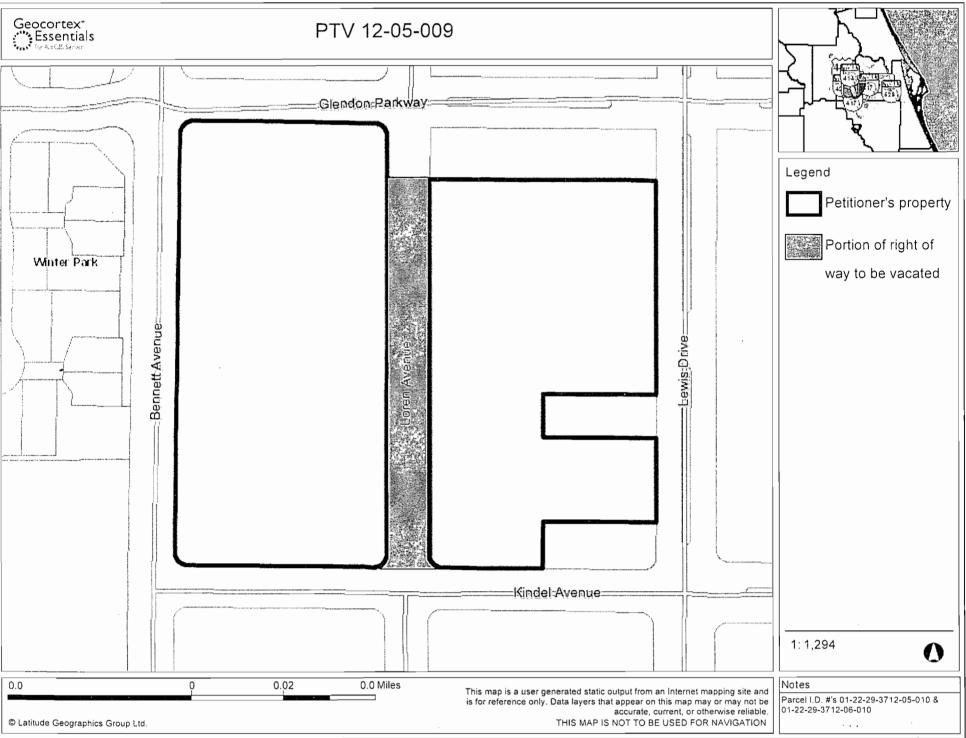

#### A. Petition to Vacate

 Applicant: Daniel B. Bellows; Petition to Vacate 12-05-009, portion of right of way; District 5