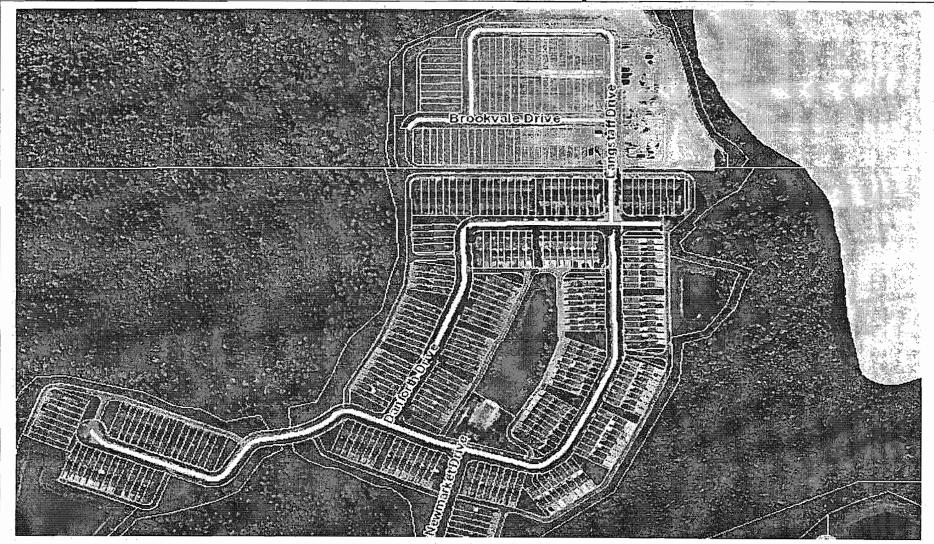

#### H. PUBLIC WORKS DEPARTMENT

- 1. Approval to install "No Parking on Right of Way" zone on the north side of Boggy Creek Road from the west right of way line of Boggy Creek Road extending 300 feet west. District 4. (Traffic Engineering Division) Page 201-202
- Approval to install a "No Parking" zone on the odd numbered addresses side of Danforth Drive. District 1. (Traffic Engineering Division) Page 203-205
- Approval to install a "No Parking" zone on the even numbered addresses side of Langstaff Drive, south of Danforth Drive. District 1. (Traffic Engineering Division) Page 206-208
- 4. Approval to install a "No Parking" zone on the north side of Maymont Court during school drop-off and pick-up times starting 35 feet east of Ainsworth Drive and continuing 175 feet east. District 1. (Traffic Engineering Division) Page 209-211
- 5. Approval to install a "No Parking" zone on the north side of Rivers Trail Drive from Dean Road extending 385 feet east at the entrance to the Riverwalk Subdivision. District 5. (Traffic Engineering Division) Page 212-214
- 6. Approval of Resolution of the Orange County Board of County Commissioners regarding establishing a designated tow-away zone along the south side of Partridge Lane west of North Forsyth Road in unincorporated Orange County, Florida; and providing an effective date. District 5. (Traffic Engineering Division) Page 215-217
- 7. Approval to construct speed humps on Shale Ridge Trail in the Robinson Hills Subdivision. District 2. (Traffic Engineering Division) Page 218-220
- 8. Approval of "Stop" sign installations in Mandalay Subdivision. District 5. (Traffic Engineering Division) Page 221-229
- 9. Authorization to record the plat of MLC Wawa Center. District 4. (Development Engineering Division) Page 230
- 10. Authorization to record the plat of Buena Vista Commons PD. District 1. (Development Engineering Division) Page 231