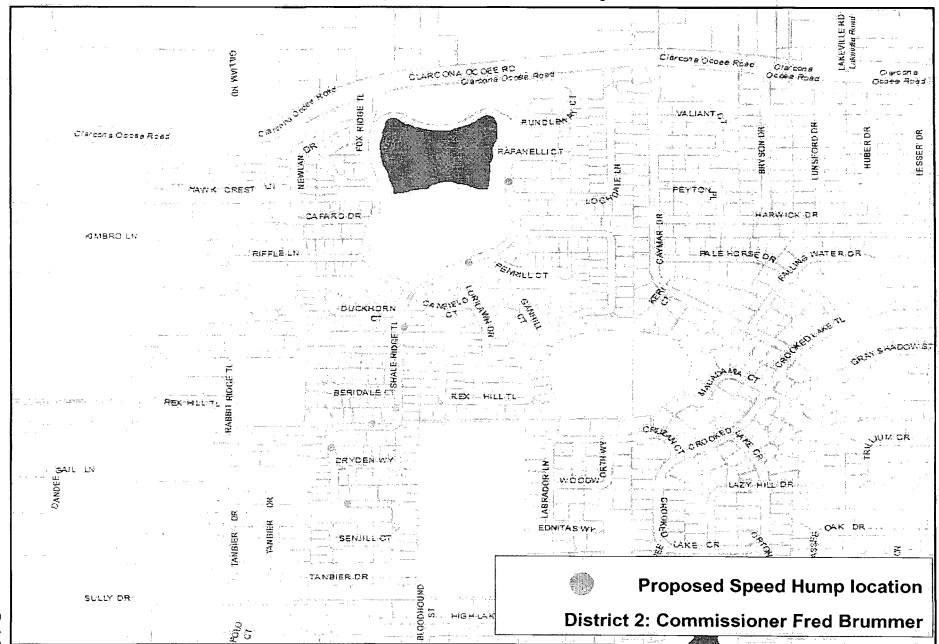

#### H. PUBLIC WORKS DEPARTMENT

- 1. Approval to install "No Parking on Right of Way" zone on the north side of Boggy Creek Road from the west right of way line of Boggy Creek Road extending 300 feet west. District 4. (Traffic Engineering Division) Page 201-202
- Approval to install a "No Parking" zone on the odd numbered addresses side of Danforth Drive. District 1. (Traffic Engineering Division) Page 203-205
- Approval to install a "No Parking" zone on the even numbered addresses side of Langstaff Drive, south of Danforth Drive. District 1. (Traffic Engineering Division) Page 206-208
- 4. Approval to install a "No Parking" zone on the north side of Maymont Court during school drop-off and pick-up times starting 35 feet east of Ainsworth Drive and continuing 175 feet east. District 1. (Traffic Engineering Division) Page 209-211
- 5. Approval to install a "No Parking" zone on the north side of Rivers Trail Drive from Dean Road extending 385 feet east at the entrance to the Riverwalk Subdivision. District 5. (Traffic Engineering Division) Page 212-214
- 6. Approval of Resolution of the Orange County Board of County Commissioners regarding establishing a designated tow-away zone along the south side of Partridge Lane west of North Forsyth Road in unincorporated Orange County, Florida; and providing an effective date. District 5. (Traffic Engineering Division) Page 215-217
- 7. Approval to construct speed humps on Shale Ridge Trail in the Robinson Hills Subdivision. District 2. (Traffic Engineering Division) Page 218-220
- 8. Approval of "Stop" sign installations in Mandalay Subdivision. District 5. (Traffic Engineering Division) Page 221-229
- 9. Authorization to record the plat of MLC Wawa Center. District 4. (Development Engineering Division) Page 230
- 10. Authorization to record the plat of Buena Vista Commons PD. District 1. (Development Engineering Division) Page 231