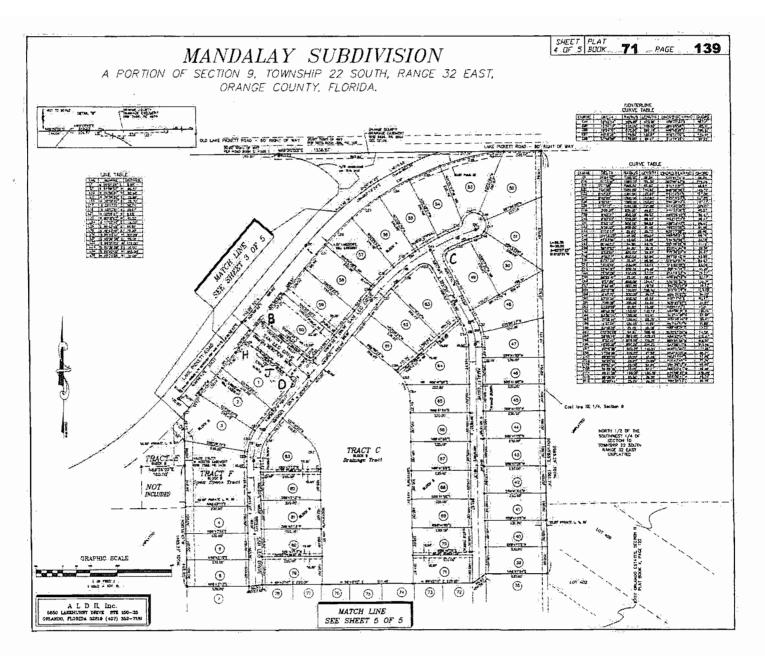

#### H. PUBLIC WORKS DEPARTMENT

- 1. Approval to install "No Parking on Right of Way" zone on the north side of Boggy Creek Road from the west right of way line of Boggy Creek Road extending 300 feet west. District 4. (Traffic Engineering Division) Page 201-202
- Approval to install a "No Parking" zone on the odd numbered addresses side of Danforth Drive. District 1. (Traffic Engineering Division) Page 203-205
- Approval to install a "No Parking" zone on the even numbered addresses side of Langstaff Drive, south of Danforth Drive. District 1. (Traffic Engineering Division) Page 206-208
- 4. Approval to install a "No Parking" zone on the north side of Maymont Court during school drop-off and pick-up times starting 35 feet east of Ainsworth Drive and continuing 175 feet east. District 1. (Traffic Engineering Division) Page 209-211
- 5. Approval to install a "No Parking" zone on the north side of Rivers Trail Drive from Dean Road extending 385 feet east at the entrance to the Riverwalk Subdivision. District 5. (Traffic Engineering Division) Page 212-214
- 6. Approval of Resolution of the Orange County Board of County Commissioners regarding establishing a designated tow-away zone along the south side of Partridge Lane west of North Forsyth Road in unincorporated Orange County, Florida; and providing an effective date. District 5. (Traffic Engineering Division) Page 215-217
- 7. Approval to construct speed humps on Shale Ridge Trail in the Robinson Hills Subdivision. District 2. (Traffic Engineering Division) Page 218-220
- 8. Approval of "Stop" sign installations in Mandalay Subdivision. District 5. (Traffic Engineering Division) Page 221-229
- 9. Authorization to record the plat of MLC Wawa Center. District 4. (Development Engineering Division) Page 230
- 10. Authorization to record the plat of Buena Vista Commons PD. District 1. (Development Engineering Division) Page 231