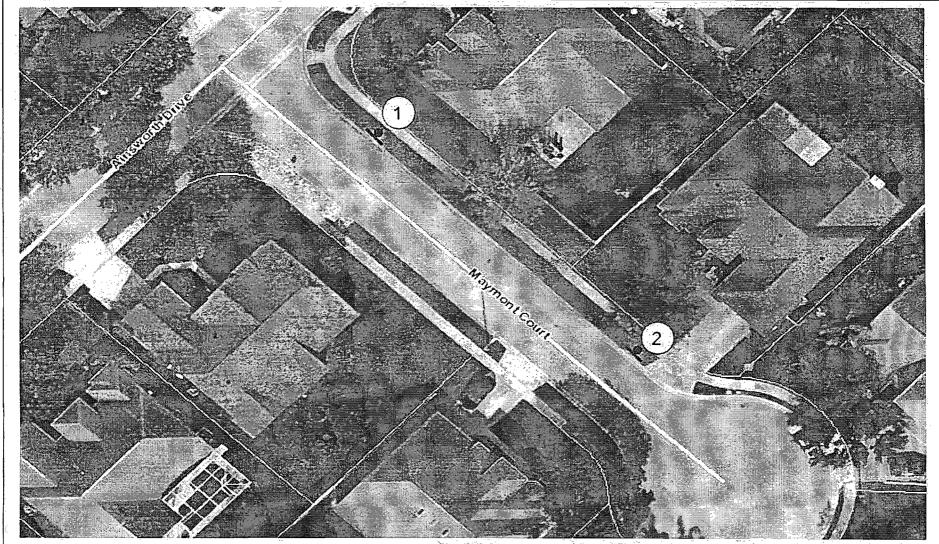

#### H. PUBLIC WORKS DEPARTMENT

- 1. Approval to install "No Parking on Right of Way" zone on the north side of Boggy Creek Road from the west right of way line of Boggy Creek Road extending 300 feet west. District 4. (Traffic Engineering Division) Page 201-202
- Approval to install a "No Parking" zone on the odd numbered addresses side of Danforth Drive. District 1. (Traffic Engineering Division) Page 203-205
- Approval to install a "No Parking" zone on the even numbered addresses side of Langstaff Drive, south of Danforth Drive. District 1. (Traffic Engineering Division) Page 206-208
- 4. Approval to install a "No Parking" zone on the north side of Maymont Court during school drop-off and pick-up times starting 35 feet east of Ainsworth Drive and continuing 175 feet east. District 1. (Traffic Engineering Division) Page 209-211
- 5. Approval to install a "No Parking" zone on the north side of Rivers Trail Drive from Dean Road extending 385 feet east at the entrance to the Riverwalk Subdivision. District 5. (Traffic Engineering Division) Page 212-214
- 6. Approval of Resolution of the Orange County Board of County Commissioners regarding establishing a designated tow-away zone along the south side of Partridge Lane west of North Forsyth Road in unincorporated Orange County, Florida; and providing an effective date. District 5. (Traffic Engineering Division) Page 215-217
- 7. Approval to construct speed humps on Shale Ridge Trail in the Robinson Hills Subdivision. District 2. (Traffic Engineering Division) Page 218-220
- 8. Approval of "Stop" sign installations in Mandalay Subdivision. District 5. (Traffic Engineering Division) Page 221-229
- 9. Authorization to record the plat of MLC Wawa Center. District 4. (Development Engineering Division) Page 230
- 10. Authorization to record the plat of Buena Vista Commons PD. District 1. (Development Engineering Division) Page 231