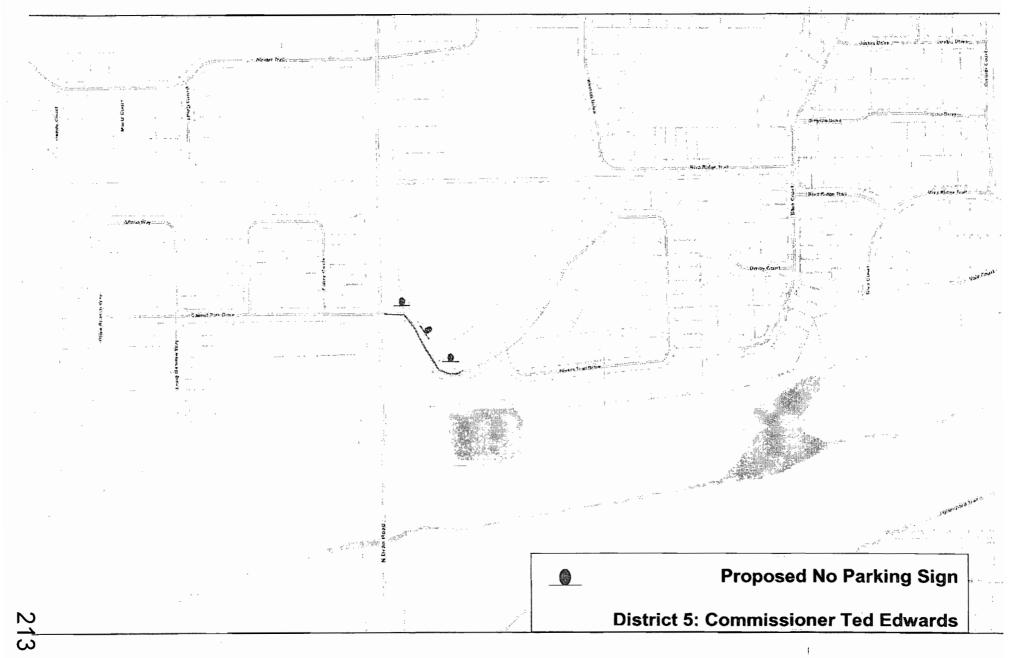

#### H. PUBLIC WORKS DEPARTMENT

- 1. Approval to install "No Parking on Right of Way" zone on the north side of Boggy Creek Road from the west right of way line of Boggy Creek Road extending 300 feet west. District 4. (Traffic Engineering Division) Page 201-202
- Approval to install a "No Parking" zone on the odd numbered addresses side of Danforth Drive. District 1. (Traffic Engineering Division) Page 203-205
- Approval to install a "No Parking" zone on the even numbered addresses side of Langstaff Drive, south of Danforth Drive. District 1. (Traffic Engineering Division) Page 206-208
- 4. Approval to install a "No Parking" zone on the north side of Maymont Court during school drop-off and pick-up times starting 35 feet east of Ainsworth Drive and continuing 175 feet east. District 1. (Traffic Engineering Division) Page 209-211
- 5. Approval to install a "No Parking" zone on the north side of Rivers Trail Drive from Dean Road extending 385 feet east at the entrance to the Riverwalk Subdivision. District 5. (Traffic Engineering Division) Page 212-214
- 6. Approval of Resolution of the Orange County Board of County Commissioners regarding establishing a designated tow-away zone along the south side of Partridge Lane west of North Forsyth Road in unincorporated Orange County, Florida; and providing an effective date. District 5. (Traffic Engineering Division) Page 215-217
- 7. Approval to construct speed humps on Shale Ridge Trail in the Robinson Hills Subdivision. District 2. (Traffic Engineering Division) Page 218-220
- 8. Approval of "Stop" sign installations in Mandalay Subdivision. District 5. (Traffic Engineering Division) Page 221-229
- 9. Authorization to record the plat of MLC Wawa Center. District 4. (Development Engineering Division) Page 230
- 10. Authorization to record the plat of Buena Vista Commons PD. District 1. (Development Engineering Division) Page 231