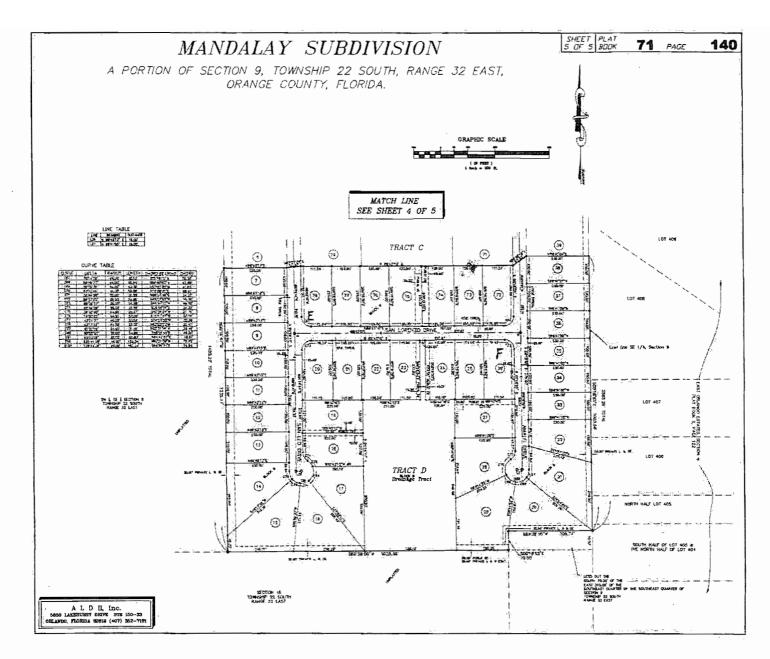

#### H. PUBLIC WORKS DEPARTMENT

- 1. Approval to install "No Parking on Right of Way" zone on the north side of Boggy Creek Road from the west right of way line of Boggy Creek Road extending 300 feet west. District 4. (Traffic Engineering Division) Page 201-202
- Approval to install a "No Parking" zone on the odd numbered addresses side of Danforth Drive. District 1. (Traffic Engineering Division) Page 203-205
- Approval to install a "No Parking" zone on the even numbered addresses side of Langstaff Drive, south of Danforth Drive. District 1. (Traffic Engineering Division) Page 206-208
- 4. Approval to install a "No Parking" zone on the north side of Maymont Court during school drop-off and pick-up times starting 35 feet east of Ainsworth Drive and continuing 175 feet east. District 1. (Traffic Engineering Division) Page 209-211
- 5. Approval to install a "No Parking" zone on the north side of Rivers Trail Drive from Dean Road extending 385 feet east at the entrance to the Riverwalk Subdivision. District 5. (Traffic Engineering Division) Page 212-214
- 6. Approval of Resolution of the Orange County Board of County Commissioners regarding establishing a designated tow-away zone along the south side of Partridge Lane west of North Forsyth Road in unincorporated Orange County, Florida; and providing an effective date. District 5. (Traffic Engineering Division) Page 215-217
- 7. Approval to construct speed humps on Shale Ridge Trail in the Robinson Hills Subdivision. District 2. (Traffic Engineering Division) Page 218-220
- 8. Approval of "Stop" sign installations in Mandalay Subdivision. District 5. (Traffic Engineering Division) Page 221-229
- 9. Authorization to record the plat of MLC Wawa Center. District 4. (Development Engineering Division) Page 230
- 10. Authorization to record the plat of Buena Vista Commons PD. District 1. (Development Engineering Division) Page 231