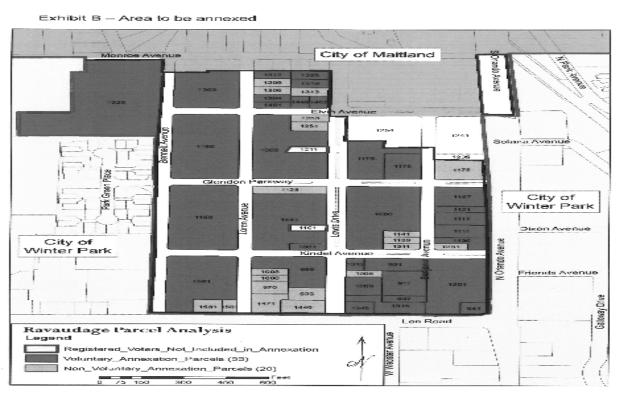

### **Annexation Map**

### **Overview**

- 51 Acre Home Acres Area
- Northwest Corner of Lee Road and S.R.
  17-92
- Surrounded by Maitland and Winter Park
- Approved Planned Development (2011)
- Involuntary Annexation (November 12, 2012)

### **Overview**

- Ravaudge annexation left two enclaves
- On January 24, 2012, the BCC agreed that the annexation could move forward with the understanding that Winter Park would subsequently annex the two remnant enclaves via interlocal agreement