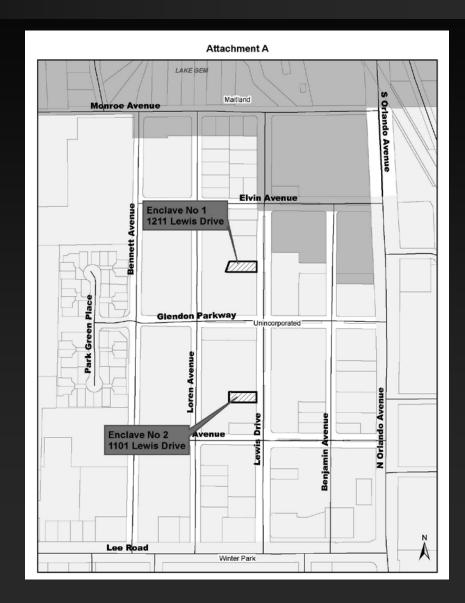

### **Enclaves Created:**

### **1211 Lewis Drive Enclave**

- Contains +/- 0.161 acres
- Contains a single family home

### 1101 Lewis Drive Enclave

- Contains +/- 0.151 acres
- Contains a single family home