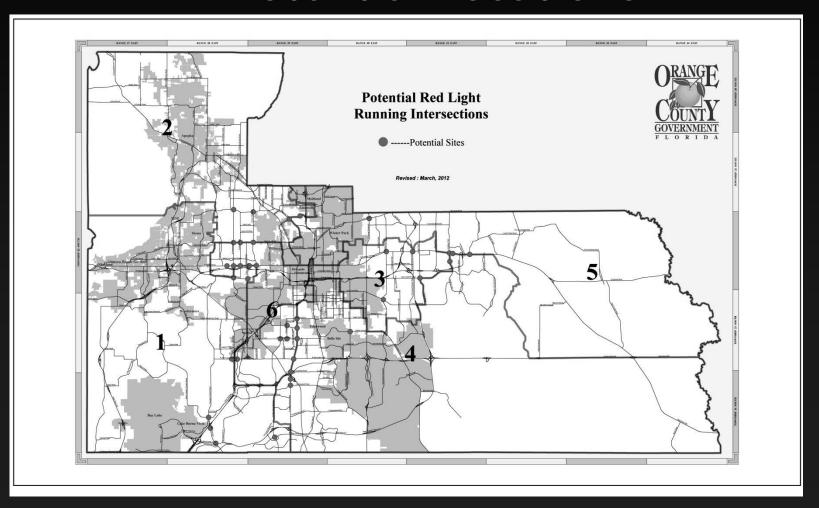

| 91.00  |  |



#### **Program Results**

Feb 2011 - April 2012

Orange County

Revenue Collected:

\$2,297,541

Revenue Remitted to State:

\$1,216,154

Orange County's Portion:

\$1,081,387

■ Paid to Vendor:

\$699,110

Net to County:

\$412,276





#### Program Results

Feb 2011 - April 2012

- Benefits:
  - Safer Intersections
  - Reduction in Violations
  - Reduction in Crashes
  - Reduction in Law Enforcement and Fire & Rescue Responses





#### **Planned Program Expansion**

- Expansion is Warranted:
  - Reduced crashes and citations at current camera locations
  - System issues and legal processes evaluated
  - Use of cameras on state roads defined
  - 80 additional cameras in the next two years





### Red Light Safety Camera Program Update Potential Locations





#### **Available Vendors**

- American Computer Services (ACS) / Xerox Corp.
  - Hold Current contracts in FL
- American Traffic Solutions (ATS)
  - Operates majority of programs in Florida
  - Vendor for Current County Program
- Gatso
  - Hold Contracts or in negotiation with 5 cities within Central Florida



### Red Light Safety Camera Program Update Available Vendors

- Redflex
  - Operates over 2,000 programs within 250 cities nationwide
- Sensys America
  - Headquarters in FL with operating office in Orlando





# Red Light Safety Camera Program Update Procurement Methods

- Sole Source to ATS
  - Advantages
    - No need to re-bid contract
    - Time savings on bid process
    - Familiar with our Program and process
  - Disadvantages
    - Limits competition
    - Appearance of