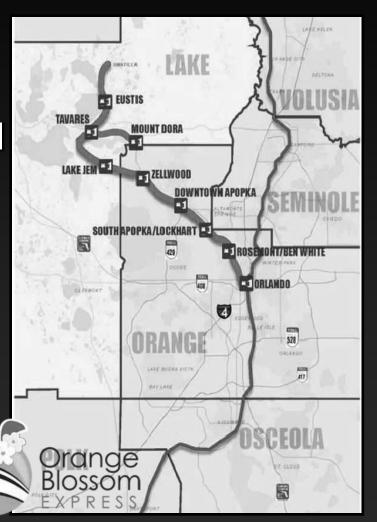

#### Orange Blossom Express

- OIA Connector
- All Aboard Florida
- American Maglev Technology

- Commuter Rail
- 36-mile Florida Central Railroad corridor
- Downtown Orlando to Eustis
- Alternatives Analysis begins October 2012

- Partnership Funding for Alternatives Analysis
- Completion anticipated October 2014

Orange Blossom e x p r e s s

- SunRail
- Orange Blossom Express
- OIA Connector
- All Aboard Florida
- American Maglev Technology