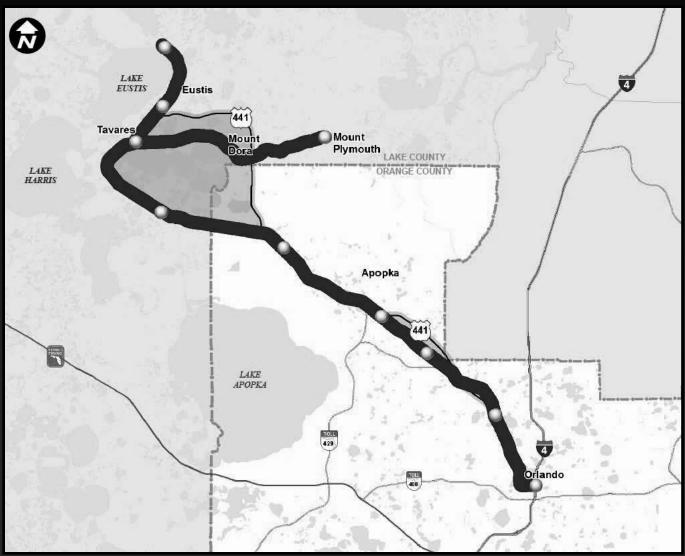

#### Orange Blossom Express

- OIA Connector
- All Aboard Florida
- American Maglev Technology

- Commuter Rail
- 36-mile Florida Central Railroad corridor
- Downtown Orlando to Eustis
- Alternatives Analysis begins October 2012

- Partnership Funding for Alternatives Analysis
- Completion anticipated October 2014

Orange Blossom e x p r e s s

- SunRail
- Orange Blossom Express
- OIA Connector
- All Aboard Florida
- American Maglev Technology