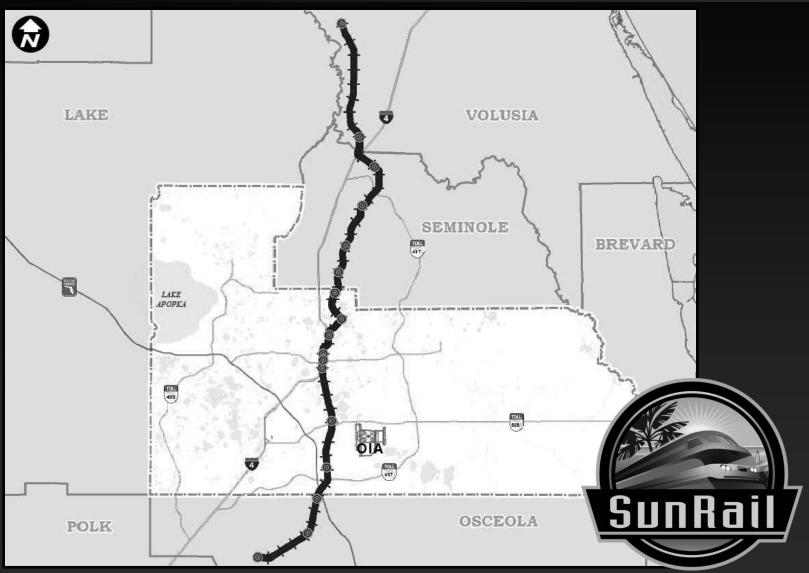

#### SunRail

- Orange Blossom Express
- OIA Connector
- All Aboard Florida
- American Maglev Technology

- Under Construction
- 61-mile corridor
- Deland to Poinciana
- 17 Stations
- Service Frequency
  - 30 min. Peak
  - -2 hr Off-Peak

- Phase I 2014
  - DeBary to Sand Lake Road
  - Gateway to OIA and OCCC
- Phase II 2016
  - DeBary to DeLand
  - Sand Lake Road
    to Poinciana