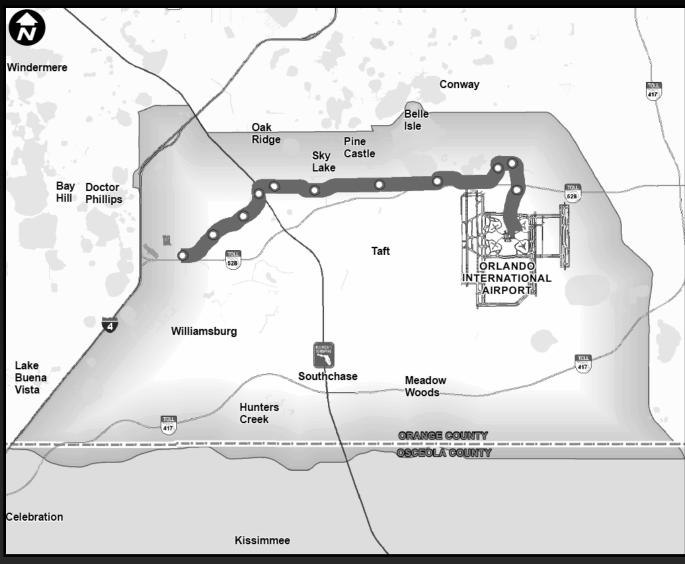

# **OIA** Connector

#### **OIA** Connector

- "Refresh" of 2005 OIA Connector Study
  - I-Drive to OIA
  - Light Rail Transit
- Adds Innovation Way, Medical City, Osceola Co.
- SunRail Connectivity

#### **OIA** Connector

- Partnership Funding for Alternatives Analysis
- FDOT Consultant Selected
- Completion anticipated January 2014

- SunRail
- Orange Blossom Express
- OIA Connector
- All Aboard Florida
- American Maglev Technology