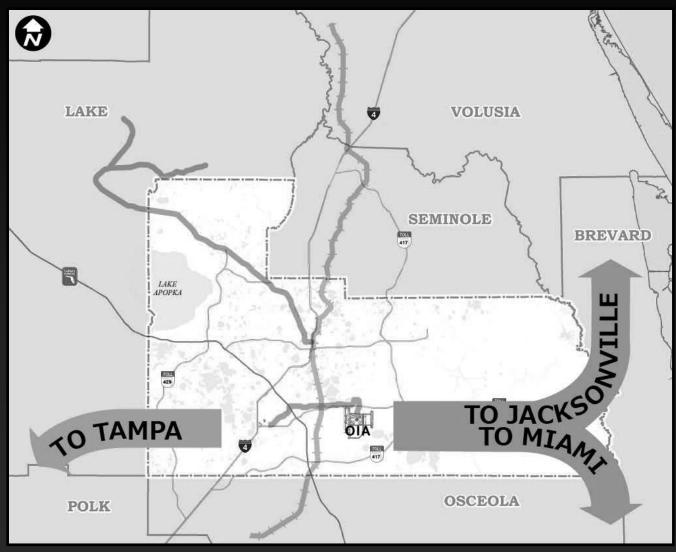

# **OIA** Connector

#### **OIA** Connector

- "Refresh" of 2005 OIA Connector Study
  - I-Drive to OIA
  - Light Rail Transit
- Adds Innovation Way, Medical City, Osceola Co.
- SunRail Connectivity

#### **OIA** Connector

- Partnership Funding for Alternatives Analysis
- FDOT Consultant Selected
- Completion anticipated January 2014

- SunRail
- Orange Blossom Express
- OIA Connector
- All Aboard Florida
- American Maglev Technology