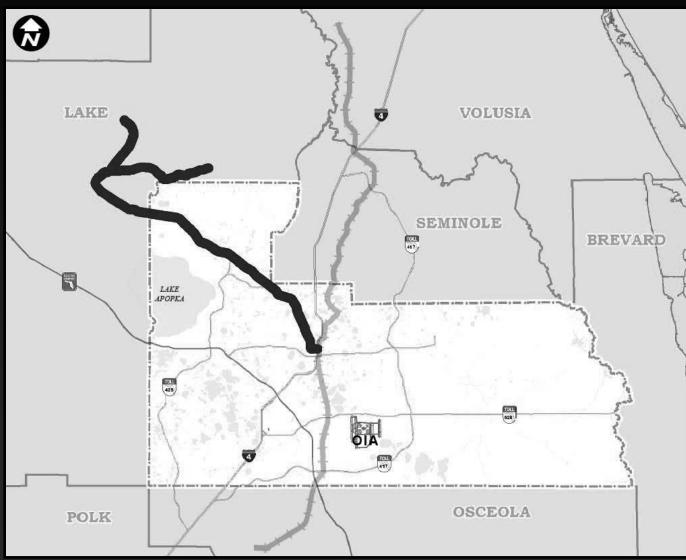

#### Orange Blossom Express

- OIA Connector
- All Aboard Florida
- American Maglev Technology

- Commuter Rail
- 36-mile Florida Central Railroad corridor
- Downtown Orlando to Eustis
- Alternatives Analysis begins October 2012

- Partnership Funding for Alternatives Analysis
- Completion anticipated October 2014

Orange Blossom e x p r e s s

- SunRail
- Orange Blossom Express
- OIA Connector
- All Aboard Florida
- American Maglev Technology