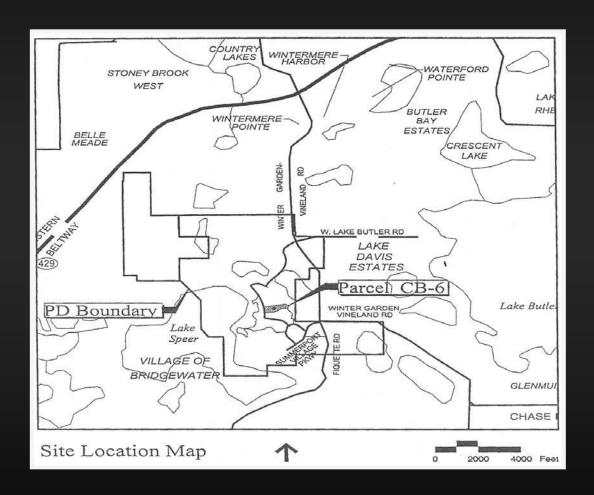

#### **Board of County Commissioners**

### Public Hearing

July 10, 2012



Case: PSP-11-11-251

**Project:** Stillwater Crossings and Center Bridge

**Planned Development/Summerport** 

Parcel CB-6 Preliminary Subdivision

Plan

District: 1

**Proposed 40 Single-family dwelling units:** 

Use: - Min. Living area: 1,000 sq. ft.

- Max. building height: 40' (3-stories)



#### Location





### Preliminary Subdivision Plan





### **Action Requested**

 Approve the Stillwater Crossings and Center Bridge Planned Development - Summerport Parcel CB-6 Preliminary Subdivision Plan dated "Received April 2, 2012," subject to thirteen (13) conditions in the staff report.