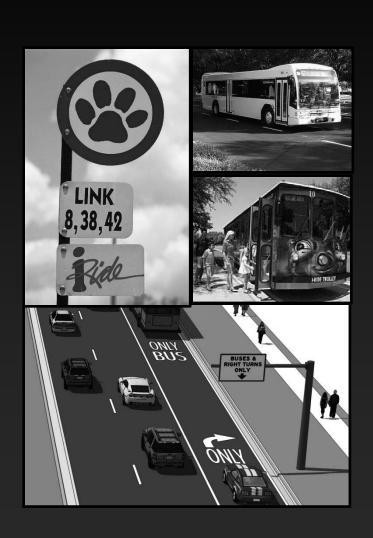

#### **I-Drive Transit Lanes**

- 12 ft. lanes
- East and West Side
- 2.8 mile corridor
- Utilize bus pullouts and right-turn lanes
- Right-of-Way
  Donations Necessary
- Final Design