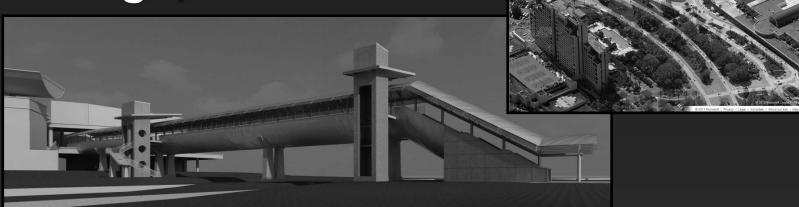

#### I-Drive Pedestrian Bridge

- Elevated Pedestrian Crossing at Convention Center West Concourse
- High Pedestrian Activity