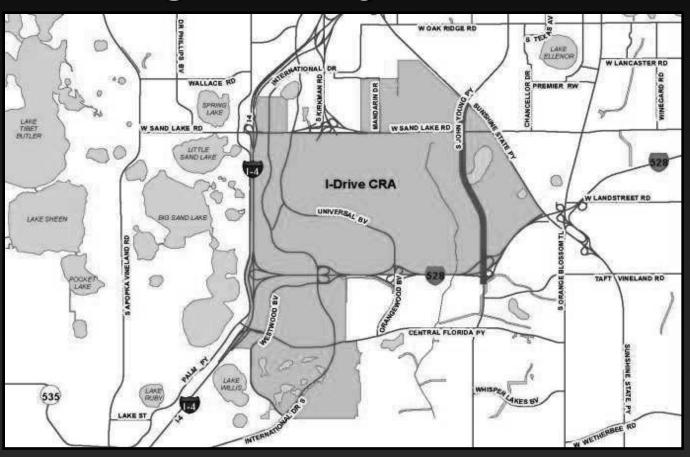

- I-Drive CRA Created in 1998
- Finding of Transportation-Related Blight

- Convention Center Investment
- Infrastructure
  Improvements
- EconomicDevelopment

- Community Redevelopment Plan Adopted
- CRA Trust Fund Created
- CRA Advisory Committee
   Formed in 2002

## BCC/CRA Approved Capital Program in 2006, 2009, and 2011

- John Young Parkway
- Destination Parkway
- International Drive
- I-Drive Transit Lanes
- I-Drive Pedestrian Bridge
- SCOOT System Expansion
- Pedestrian Enhancements