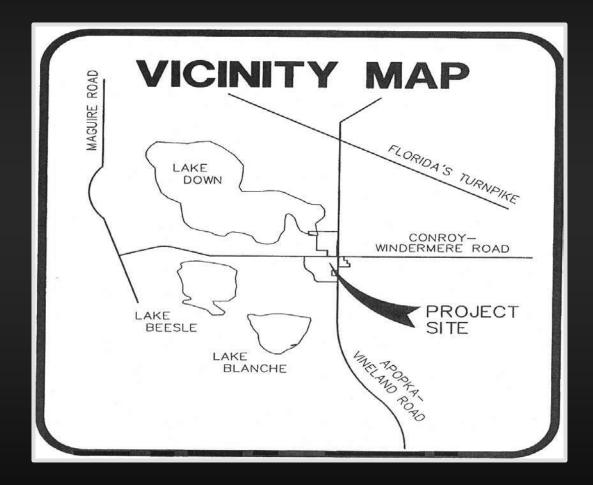

#### **Board of County Commissioners**

### Public Hearing October 16, 2012



Isleworth Four Corners PD/The Grove at Isleworth/ Parcels 2, 6, and 7 DP

Case: DP-12-06-115

**Project:** Isleworth Four Corners PD/The Grove at Isleworth/Parcels 2, 6, and 7 Development Plan

District: 1

**Proposed** Bank (Parcel 2) 5,788 sq. ft.

Use: Retail/Commercial (Parcel 6) 17,339 sq. ft. Office (Parcel 6) 21,730 sq. ft. Retail/Commercial (Parcel 7) 17,774 sq. ft. Office (Parcel 7) 21,215 sq. ft.

- Max. building height: 35' (2-stories)

# Isleworth Four Corners PD/The Grove at Isleworth/Parcels 2, 6, and 7 DP

#### Location



# Isleworth Four Corners PD/The Grove at Isleworth/Parcels 2, 6, and 7 DP

#### Development Plan





Isleworth Four Corners PD/The Grove at Isleworth/ Parcels 2, 6, and 7 DP

### **Action Requested**

 Approve the Isleworth Four Corners Planned Development - The Grove at Isleworth- Parcels 2, 6, and 7 Development Plan dated "Received August 15, 2012," subject to nine (9) conditions in the staff report.