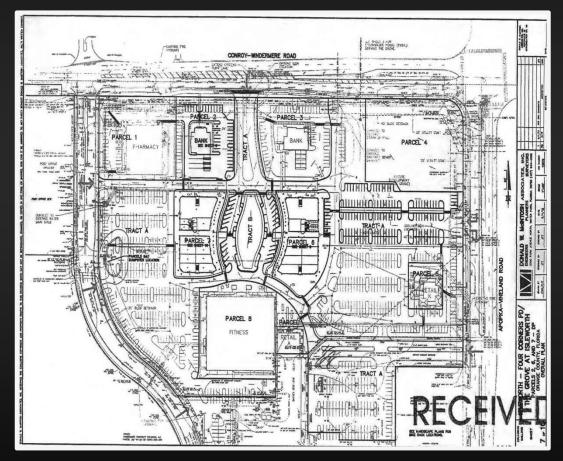

#### Development Plan

Isleworth Four Corners PD/The Grove at Isleworth/ Parcels 2, 6, and 7 DP

District: 1

**Proposed** Bank (Parcel 2) 5,788 sq. ft.

Use: Retail/Commercial (Parcel 6) 17,339 sq. ft. Office (Parcel 6) 21,730 sq. ft. Retail/Commercial (Parcel 7) 17,774 sq. ft. Office (Parcel 7) 21,215 sq. ft.

- Max. building height: 35' (2-stories)