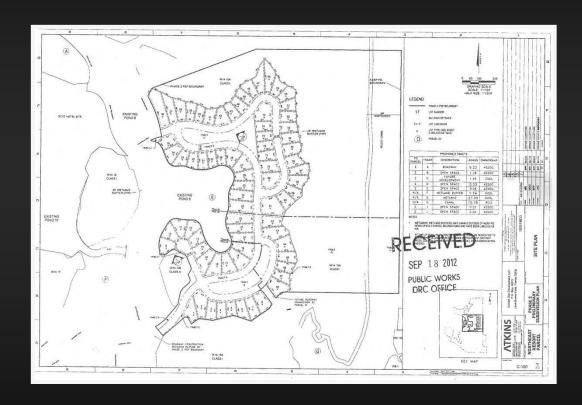

#### **Board of County Commissioners**

## Public Hearing

October 30, 2012



## Northeast Resort Parcel (aka NERP PD) PD/Phase 2 PSP

Case: PSP-12-06-117

**Project:** Northeast Resort Parcel (aka NERP PD)

Planned Development/Phase 2

**Preliminary Subdivision Plan** 

District: 1

Proposed 75 Single-family dwelling units:

Use:

- Min. living area: 1,200 sq. ft.
- Min. lot width: 40'
- Max. building height: 50' (3-stories)



#### Northeast Resort Parcel (aka NERP PD) PD/Phase 2 PSP

#### Location





#### Northeast Resort Parcel (aka NERP PD) PD/Phase 2 PSP

# Preliminary Subdivision Plan





#### Northeast Resort Parcel (aka NERP PD) PD/Phase 2 PSP

### **Action Requested**

 Approve the Northeast Resort Parcel (aka NERP PD) Planned Development/Phase 2
 Preliminary Subdivision Plan dated "Received September 18, 2012," subject to nine (9)
 conditions in the staff report.