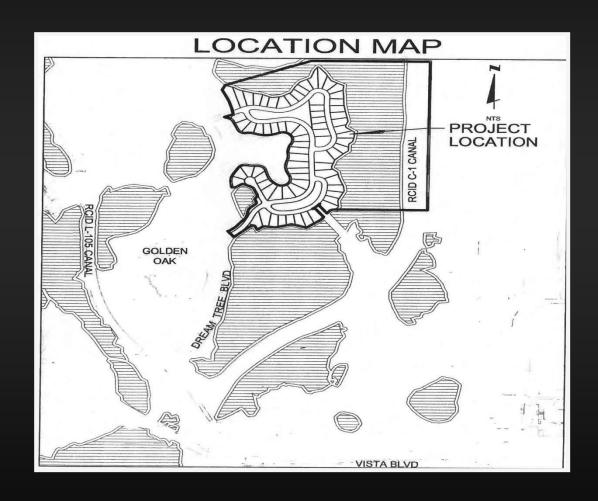

#### **Board of County Commissioners**

## Public Hearing

October 30, 2012



## Northeast Resort Parcel (aka NERP PD) PD/Phase 2 PSP

Case: PSP-12-06-117

**Project:** Northeast Resort Parcel (aka NERP PD)

Planned Development/Phase 2

**Preliminary Subdivision Plan** 

District: 1

Proposed 75 Single-family dwelling units:

Use:

- Min. living area: 1,200 sq. ft.
- Min. lot width: 40'
- Max. building height: 50' (3-stories)



#### Northeast Resort Parcel (aka NERP PD) PD/Phase 2 PSP

#### Location





#### Northeast Resort Parcel (aka NERP PD) PD/Phase 2 PSP

# Preliminary Subdivision Plan





#### Northeast Resort Parcel (aka NERP PD) PD/Phase 2 PSP

### **Action Requested**

 Approve the Northeast Resort Parcel (aka NERP PD) Planned Development/Phase 2
 Preliminary Subdivision Plan dated "Received September 18, 2012," subject to nine (9)
 conditions in the staff report.