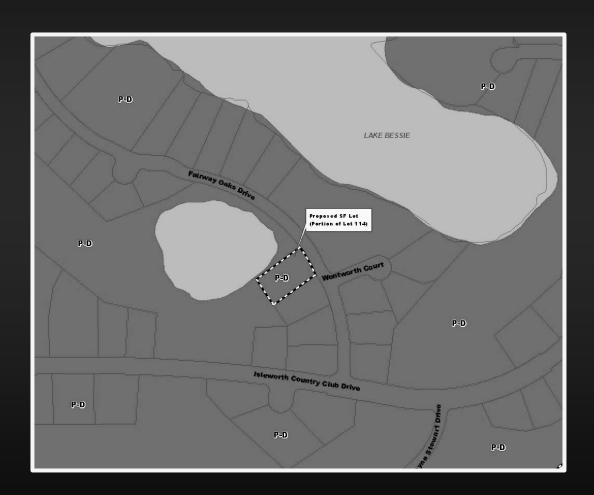

Isleworth Planned Development/Land Use Plan (PD/LUP) to convert the land use of a ~0.433-acre portion of an existing golf course/open space tract to residential for

one (1) single family lot.

## Zoning