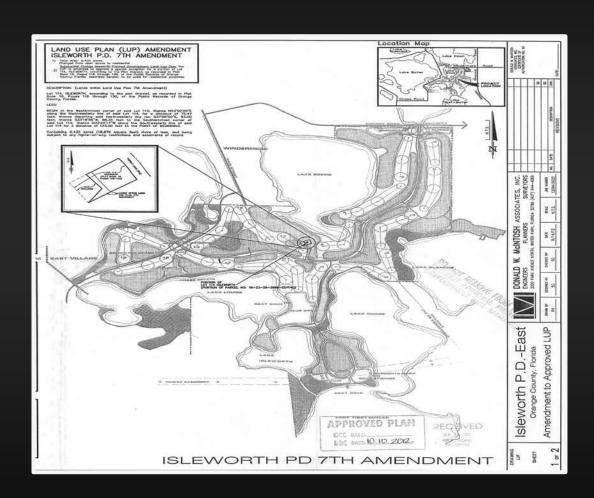

Isleworth Planned Development/Land Use Plan (PD/LUP) to convert the land use of a ~0.433-acre portion of an existing golf course/open space tract to residential for

one (1) single family lot.

# **Action Requested**

■ Find the request consistent with the Comprehensive Plan and approve the Substantial Change to the approved Isleworth PD/LUP dated "Received September 25, 2012" subject to the three (3) conditions in the staff report.