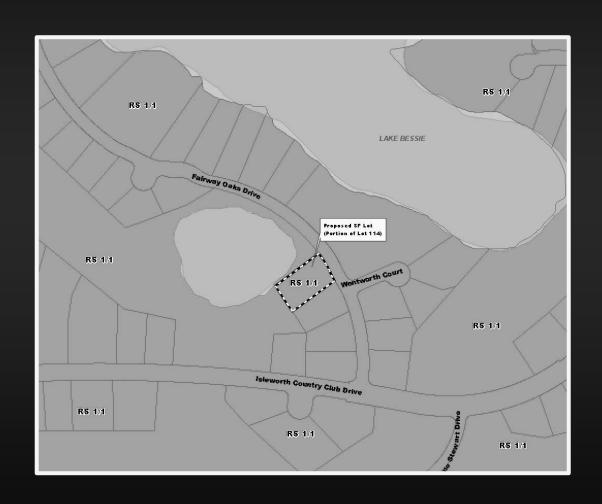

Isleworth Planned Development/Land Use Plan (PD/LUP) to convert the land use of a ~0.433-acre portion of an existing golf course/open space tract to residential for

one (1) single family lot.

#### Future Land Use

PD Land Use Plan