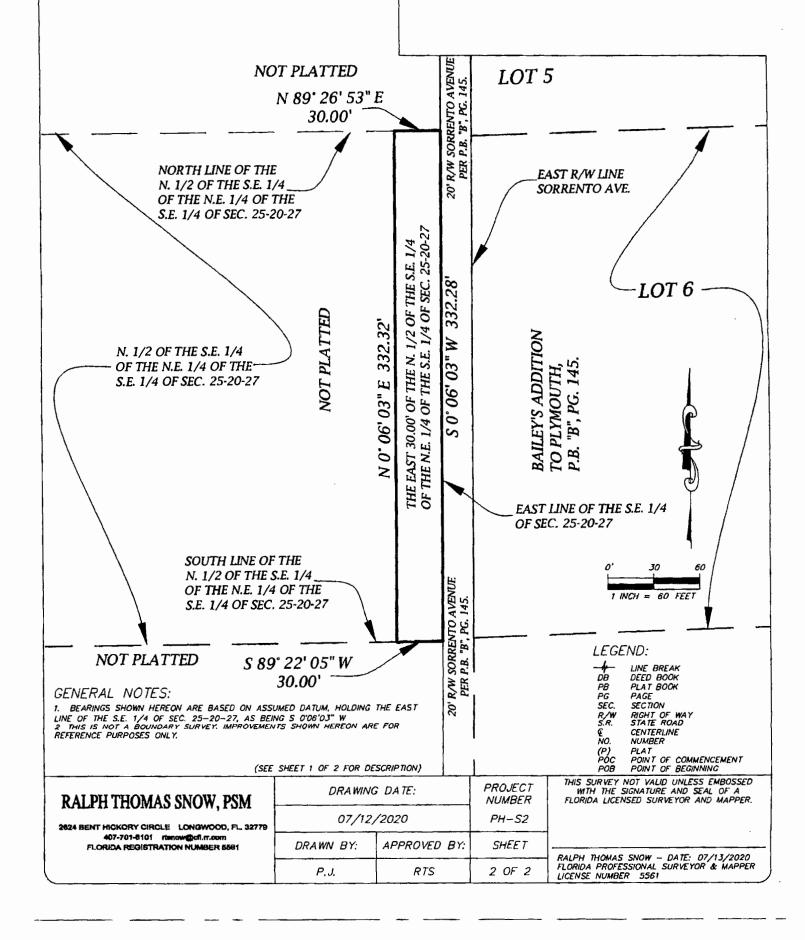

### Exhibit 'A'

LEGAL DESCRIPTION: THAT PORTION OF SORRENTO AVENUE LYING WEST OF LOTS 4, 5 AND 6, BAILEY'S ADDITION TO PLYMOUTH, ACCORDING TO THE PLAT THEREOF, AS RECORDED IN PLAT BOOK "B", PAGE 145, OF THE PUBLIC RECORDS OF ORANGE COUNTY, FLORIDA, BEING MORE PARTICULARLY DESCRIBED AS FOLLOWS:

BEGINNING AT THE WEST 1/4 CORNER OF SECTION 30, TOWNSHIP 20 SOUTH, RANGE 28 EAST, ORANGE COUNTY, FLORIDA: THENCE RUN S 0'06'03" W, ALONG THE WEST LINE OF THE SOUTHWEST 1/4 OF SAID SECTION 30, A DISTANCE OF 1005.10 FEET TO THE SOUTH LINE OF THE NORTH 1/2 OF THE SOUTHWEST 1/4 OF THE NORTHWEST 1/4 OF THE SOUTHWEST 1/4 OF SAID SECTION 30; THENCE RUN N 89'22'05" E, ALONG SAID SOUTH LINE, A DISTANCE OF 20.00 FEET, TO THE EAST RIGHT-OF-WAY LINE OF SORRENTO AVENUE AS PLATTED IN SAID PLAT OF BAILEY'S ADDITION TO PLYMOUTH; THENCE RUN N 0'06'03" E, ALONG SAID EAST RIGHT-OF-WAY LINE, A DISTANCE OF 1005.45 FEET, TO THE NORTH LINE OF THE SOUTHWEST 1/4 OF SAID SECTION 30; THENCE RUN S 88'22'43" W, ALONG SAID NORTH LINE, A DISTANCE OF 20.01 FEET, TO THE POINT OF BEGINNING.

CONTAINING 20,105.54 SQUARE FEET OR 0.46 ACRES, MORE OR LESS

### LEGEND:

NO. NUMBER
CLF CHAIN LINK FENCE
(P.) PLA;

FOC POINT OF COMMENCEMENT POB POINT OF BEGINNING

THIS SURVEY NOT VALID UNLESS EMBOSSED