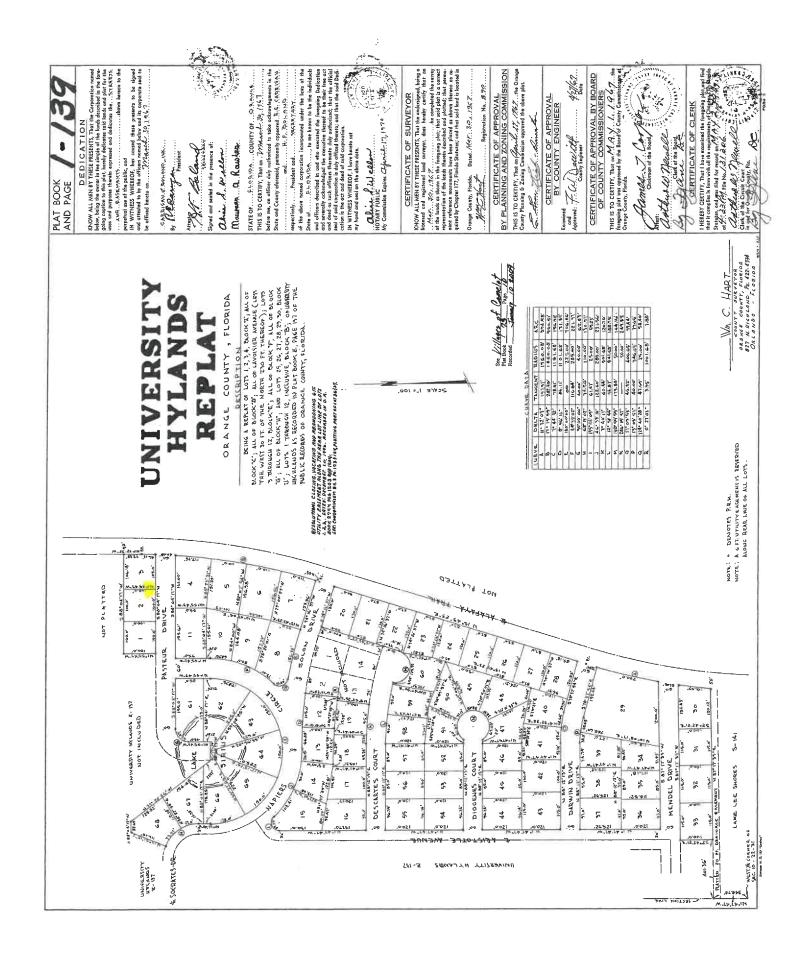

# RE: Request for Public Hearing PTV-22-07-016 – M. Rebeca Wilson, on behalf of Collegiate Square Tech Center, LLC.

- Applicant: M. Rebeca Wilson 215 N. Eola Dr. Orlando, FL 32801
- Location: S10/T22/R31 Petition to vacate a 10 foot wide by 15 foot long utility easement located along the south property line of a commercial property containing a total of 150 square feet. Public interest was created by the plat of the University Hylands Replat as recorded in Plat Book 1, Page 139 of the public records of Orange County, Florida. The parcel ID number is 10-22-31-9653-00-010. The parcel address is 3900 N. Alafaya Trail, and it lies in District 5.

# Public interest was created by the plat of the University Hylands Replat as recorded in Plat Book 1, Page 139 of the public records of Orange County, Florida.

<u>ATTACH SKETCH AND DESCRIPTION</u>: Attached as Exhibit "A" are a sketch and legal description prepared by a registered land surveyor accurately showing and describing the above-described right-of-way or easement, and showing its location in relation to the surrounding property.

### Legal Description:

A portion of Lots 2, and 3, University Hylands Replat, as recorded in Plat Book 1, Page 139, Public Records of Orange County, Florida, being more particularly described as follows:

Commence at the Southwest corner of Lot 1 of University Hylands Replat, as recorded in Plat Book 1, Page 139, Public Records of Orange County, Florida, said point being on the North Right of Way of Pasteur Drive, thence run N 88°04'17" E a distance of 195.04 feet to the Point of Beginning; thence run N 02°06'26" W a distance of 15.00 feet; thence run N 88°04'17" E a distance of 10.00 feet; thence run S 02°06'26" E a distance of 15.00 feet to the North Right of Way of Pasteur Drive; thence run S 88°04'17" W a distance of 10.00 feet to the Point of Beginning.