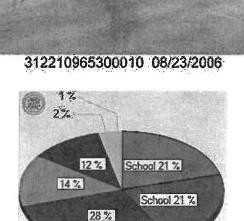

#### 2022 Taxable Value and Estimate of Proposed Taxes

| Taxing Authority                   | Assd Value  | Exemption | <b>Tax Value</b> | Millage Rate    | Taxes       | %    |
|------------------------------------|-------------|-----------|------------------|-----------------|-------------|------|
| Public Schools: By State Law (Rle) | \$1,015,775 | \$0       | \$1,015,775      | 3.2140 (-7.88%) | \$3,264.70  | 21 % |
| Public Schools: By Local Board     | \$1,015,775 | \$0       | \$1,015,775      | 3.2480 (0.00%)  | \$3,299.24  | 21 % |
| Orange County (General)            | \$1,005,225 | \$0       | \$1,005,225      | 4.4347 (0.00%)  | \$4,457.87  | 28 % |
| Unincorporated County Fire         | \$1,005,225 | \$0       | \$1,005,225      | 2.2437 (0.00%)  | \$2,255.42  | 14 % |
| Unincorporated Taxing District     | \$1,005,225 | \$0       | \$1,005,225      | 1.8043 (0.00%)  | \$1,813.73  | 12 % |
| Library - Operating Budget         | \$1,005,225 | \$0       | \$1,005,225      | 0.3748 (0.00%)  | \$376.76    | 2 %  |
| St Johns Water Management District | \$1,005,225 | \$0       | \$1,005,225      | 0.1974 (-9.82%) | \$198.43    | 1 %  |
|                                    |             |           |                  | 15.5169         | \$15,666.15 |      |