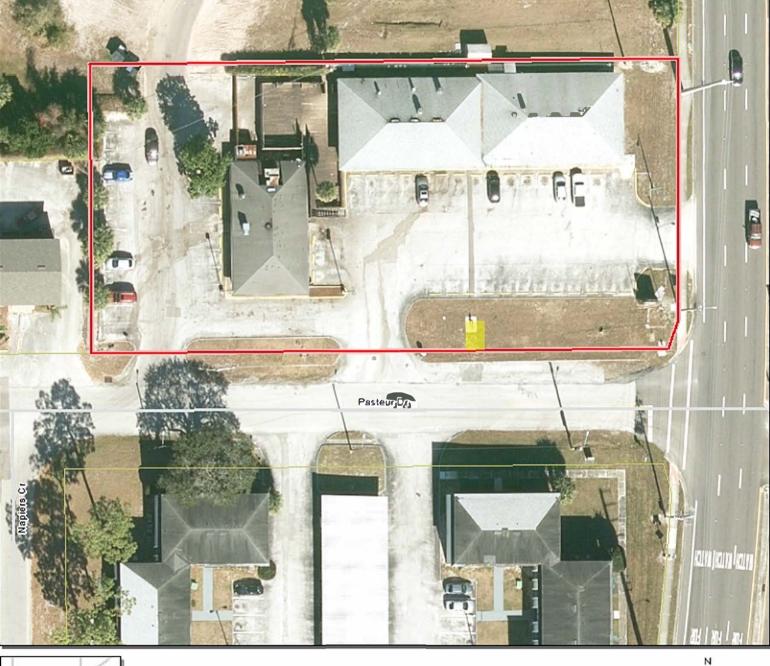

# RE: Request for Public Hearing PTV-22-07-016 – M. Rebeca Wilson, on behalf of Collegiate Square Tech Center, LLC.

- Applicant: M. Rebeca Wilson 215 N. Eola Dr. Orlando, FL 32801
- Location: S10/T22/R31 Petition to vacate a 10 foot wide by 15 foot long utility easement located along the south property line of a commercial property containing a total of 150 square feet. Public interest was created by the plat of the University Hylands Replat as recorded in Plat Book 1, Page 139 of the public records of Orange County, Florida. The parcel ID number is 10-22-31-9653-00-010. The parcel address is 3900 N. Alafaya Trail, and it lies in District 5.

PTV-22-07-016 M Rebecca Wilson on behalf of Collegiate Square Tech Center, LLC <sup>w</sup>

Proposed Vacation

Subject Property

1 : 600 1 in : 50 ft

Control Number <u>22-07-016</u> (For use by Orange County only)