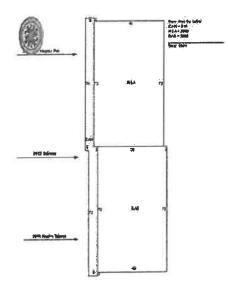

### EXHIBIT "A"

### LEGAL DESCRIPTION AND SKETCH OF DESCRIPTION

## Sketch of Description

### Legal Description:

A portion of Lots 2, and 3, University Hylands Replat, as recorded in Plat Book 1, Page 139, Public Records of Orange County, Florida, being more particularly described as follows:

Commence at the Southwest corner of Lot 1 of University Hylands Replat, as recorded in Plat Book 1, Page 139, Public Records of Orange County, Florida, said point being on the North Right of Way of Pasteur Drive, thence run N 88°04'17" E a distance of 195.04 feet to the Point of Beginning; thence run N 02°06'26" W a distance of 15.00 feet; thence run N 88°04'17" E a distance of 10.00 feet; thence run S 02°06'26" E a distance of 15.00 feet to the North Right of Way of Pasteur Drive; thence run S 88°04'17" W a distance of 10.00 feet to the Point of Beginning.

Containing 150 Square Feet (0.003 Acres ±)