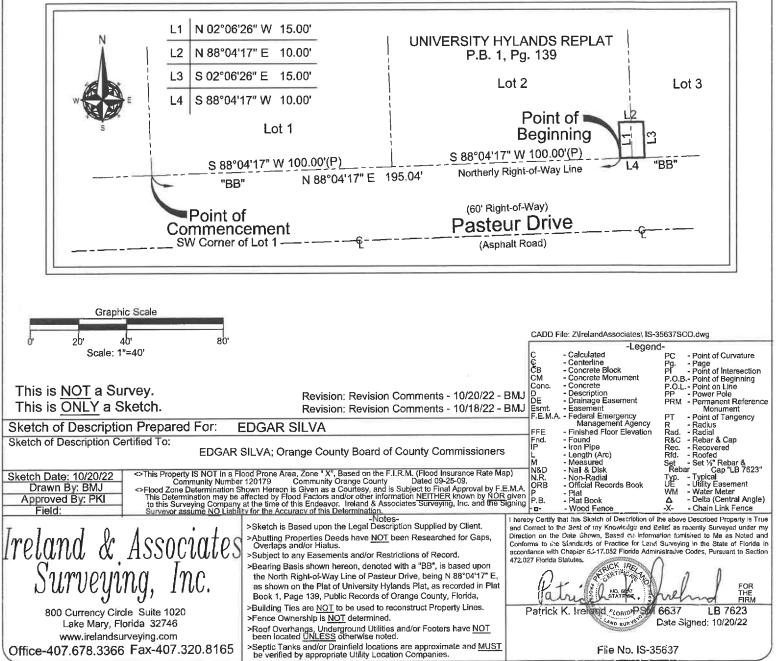

### LEGAL DESCRIPTION AND SKETCH OF DESCRIPTION

## Sketch of Description

### Legal Description:

A portion of Lots 2, and 3, University Hylands Replat, as recorded in Plat Book 1, Page 139, Public Records of Orange County, Florida, being more particularly described as follows:

Commence at the Southwest corner of Lot 1 of University Hylands Replat, as recorded in Plat Book 1, Page 139, Public Records of Orange County, Florida, said point being on the North Right of Way of Pasteur Drive, thence run N 88°04'17" E a distance of 195.04 feet to the Point of Beginning; thence run N 02°06'26" W a distance of 15.00 feet; thence run N 88°04'17" E a distance of 10.00 feet; thence run S 02°06'26" E a distance of 15.00 feet to the North Right of Way of Pasteur Drive; thence run S 88°04'17" W a distance of 10.00 feet to the Point of Beginning.

Containing 150 Square Feet (0.003 Acres ±)