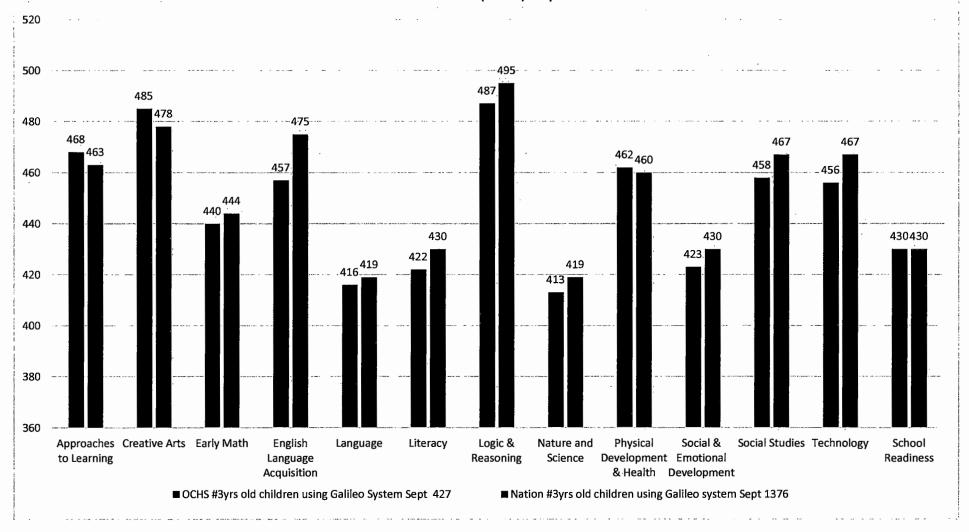

|      |     |                                       |                                                                                          |
| West Oaks                    | 35   | 0   |                                       | Beauty Exchange Beauty Supply, One Stop Housing, Seana's Caribbean, Wood Hill            |
|                              |      |     |                                       | aptms.                                                                                   |
| Total                        | 1500 | 655 | 18                                    |                                                                                          |

## Orange County Head Start Early Childhood Assessment Scores Three Year Old (3 Yrs) Sept 2022



<sup>\*</sup>The Developmental Scores (DL) indicates the Orange County Head Start first year enrolled children's position in the Galileo Developmental Progression Validated System in comparison with the Nation.

|     | BENCHMARKS September 2022 |     |     |      |     |     |     |     |     |     |      |     |
|-----|---------------------------|-----|-----|------|-----|-----|-----|-----|-----|-----|------|-----|
|     |                           |     |     |      |     |     | :   | * * |     |     |      | , , |
| APL | CA                        | EM  | ELA | Lang | Lit | LR  | NS  | PDH | SED | SS  | Tech | SR  |
| 469 | 486                       | 446 | 473 | 424  | 433 | 500 | 429 | 452 | 433 | 470 | 462  | 438 |

## Orange County Head Start Early Childhood Assessment Scores Fou