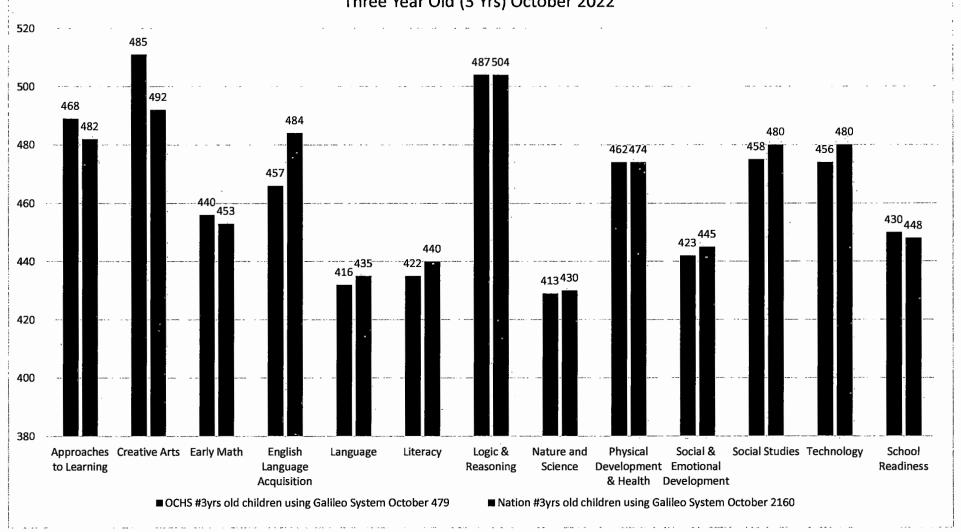

ildhood Assessment Scores Four Year Old (4 Yrs) October 2022



<sup>\*</sup>The Developmental Scores (DL) indicates the Orange County Head Start first- and second-year enrolled children's position in the Galileo Developmental Progression Validated System in comparison with the Nation.

| Benchmark October 2022 |     |     |     |     |     |     |      |      |      |     |      |     |
|------------------------|-----|-----|-----|-----|-----|-----|------|------|------|-----|------|-----|
| App                    | CA  | EM  | ELA | LAN | LIT | L&R | N&SC | PD&H | S&ED | SS  | TECH | SR  |
| 518                    | 547 | 500 | 511 | 479 | 489 | 547 | 483  | 495  | 479  | 519 | 509  | 497 |

## Orange County Head Start Early Childhood Assessment Scores Three Year Old (3 Yrs) October 2022



<sup>\*</sup>The Developmental Scores (DL) indicates the Orange County Head Start first year enrolled children's position in the Galileo Developmental Progression Validated System in comparison with the Nation.

| BENCHMARKS October 2022 |     |      |     |      |     |     |     |     |     |      |      |     |
|-------------------------|-----|------|-----|------|-----|-----|-----|-----|-----|------|------|-----|
|                         |     |      |     |      |     |     |     |     |     |      |      |     |
| APL                     | CA  | EM   | ELA | Lang | Lit | LR  | NS  | PDH | SED | SS   | Tech | SR  |
| 473                     | 491 | 4515 | 476 | 429  | 438 | 504 | 434 | 456 | 437 | 4754 | 467  | 444 |



### Monthly Report: October 2022

### Family Engagement Activit