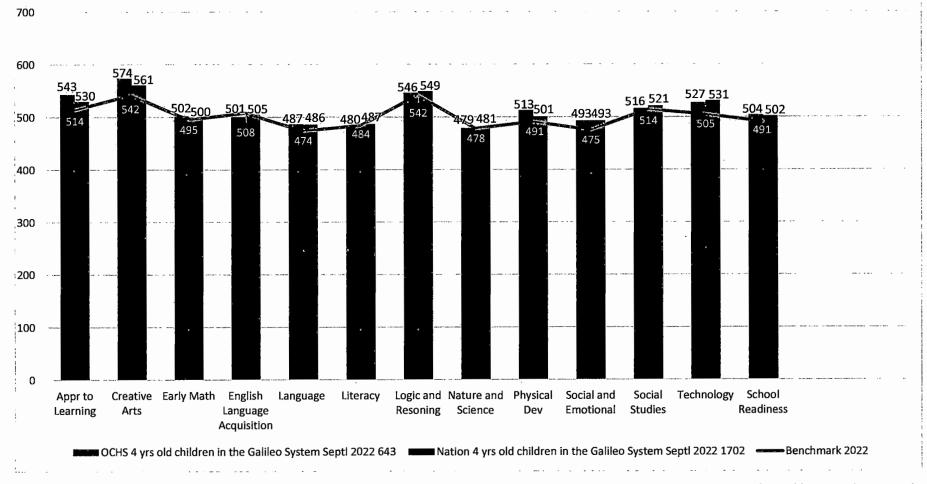

al Scores (DL) indicates the Orange County Head Start first year enrolled children's position in the Galileo Developmental Progression Validated System in comparison with the Nation.

|     | BENCHMARKS September 2022 |     |     |      |     |     |     |     |     |     |      |     |
|-----|---------------------------|-----|-----|------|-----|-----|-----|-----|-----|-----|------|-----|
|     |                           |     |     |      |     |     | :   | * * |     |     |      | , , |
| APL | CA                        | EM  | ELA | Lang | Lit | LR  | NS  | PDH | SED | SS  | Tech | SR  |
| 469 | 486                       | 446 | 473 | 424  | 433 | 500 | 429 | 452 | 433 | 470 | 462  | 438 |

## Orange County Head Start Early Childhood Assessment Scores Four Year Old (4 Yrs) SEPT 2022



<sup>\*</sup>The Developmental Scores (DL) indicates the Orange County Head Start first and second year enrolled children's position in the Galileo Developmental Progression Validated System in comparison with the Nation.

| Benchmark September 2022 |     |     |     |     |     |     |      |      |      |     |      |     |
|--------------------------|-----|-----|-----|-----|-----|-----|------|------|------|-----|------|-----|
| App                      | CA  | EM  | ELA | LAN | LIT | L&R | N&SC | PD&H | S&ED | SS  | TECH | SR  |
| 514                      | 542 | 495 | 508 | 474 | 484 | 542 | 478  | 491  | 475  | 514 | 505  | 491 |

Go to ECLKC View the web version



u.S. Départment of Health & Human Services 🛭 & Administration for Children & Families

## **F** OFFICE OF HEAD START