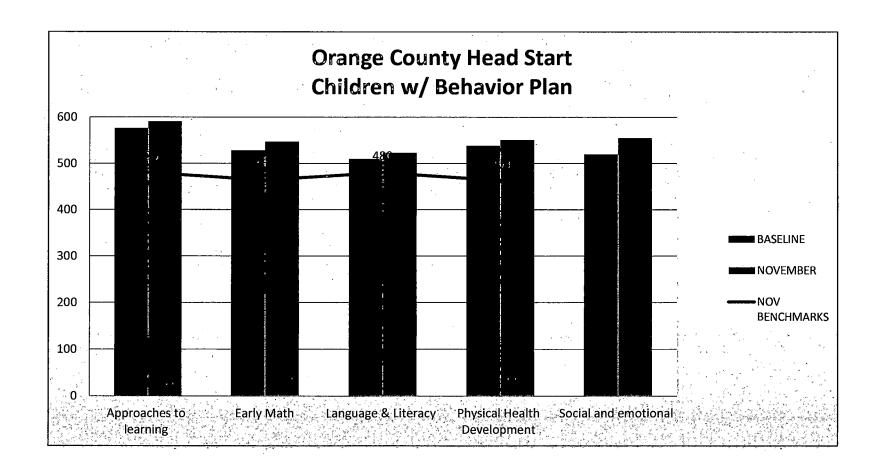

|
| Language & Literacy         | 459      | 486      | 464                   |
| Physical Health Development | 491      | 518      | 480                   |
| Social and emotional        | 462      | 504      | 463                   |



|                             | BASELINE | NOVEMBER | <b>NOV BENCHMARKS</b> |
|-----------------------------|----------|----------|-----------------------|
| Approaches to learning      | 576      | 591      | 501                   |
| Early Math                  | 528      | 547      | 480                   |
| Language & Literacy         | 510      | 523      | 464                   |
| Physical Health Development | 538      | 551      | 480                   |
| Social and emotional        | 520      | 555      | 463                   |



### Orange County Head Start Early Childhood Assessment Scores Four Year Old (4 Yrs) November 2022



<sup>\*</sup>The Developmental Scores (DL) indicates the Orange County Head Start first- and second-year enrolled children's position in the Galileo Developmental Progression Validated System in comparison with the Nation.

| Benchmark November 2022 |     |     |     |     |     |     |      |      |      |     |      |     |
|-------------------------|-----|-----|-----|-----|-----|-----|------|------|------|-----|------|-----|
| App                     | CA  | EM  | ELA | LAN | LIT | L&R | N&SC | PD&H | S&ED | SS  | TECH | SR  |
| 523                     | 553 | 504 | 515 | 484 | 495 | 551 | 488  | 499  | 484  | 523 | 514  | 502 |

### Orange County Head Start Early Childhood Assessment