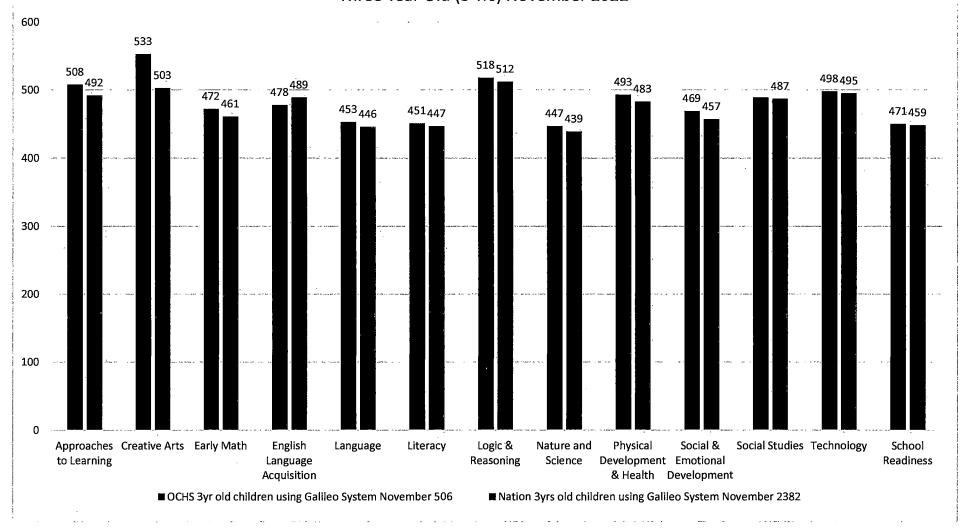

Assessment Scores Four Year Old (4 Yrs) November 2022



<sup>\*</sup>The Developmental Scores (DL) indicates the Orange County Head Start first- and second-year enrolled children's position in the Galileo Developmental Progression Validated System in comparison with the Nation.

| Benchmark November 2022 |     |     |     |     |     |     |      |      |      |     |      |     |
|-------------------------|-----|-----|-----|-----|-----|-----|------|------|------|-----|------|-----|
| App                     | CA  | EM  | ELA | LAN | LIT | L&R | N&SC | PD&H | S&ED | SS  | TECH | SR  |
| 523                     | 553 | 504 | 515 | 484 | 495 | 551 | 488  | 499  | 484  | 523 | 514  | 502 |

### Orange County Head Start Early Childhood Assessment Scores Three Year Old (3 Yrs) November 2022



<sup>\*</sup>The Developmental Scores (DL) indicates the Orange County Head Start first year enrolled children's position in the Galileo Developmental Progression Validated System in comparison with the Nation.

| BENCHMARKS November 2022 |     |     |     |      |     |     |     |     |     |     |      |     |
|--------------------------|-----|-----|-----|------|-----|-----|-----|-----|-----|-----|------|-----|
|                          |     |     |     |      |     |     |     |     |     |     | ·    |     |
| APL                      | CA  | EM  | ELA | Lang | Lit | LR  | NS  | PDH | SED | SS  | Tech | SR  |
| 478                      | 497 | 456 | 480 | 484  | 443 | 509 | 489 | 460 | 42  | 479 | 47/1 | 449 |



#### Monthly Report: November 2022

#### Family Engagement Activitie