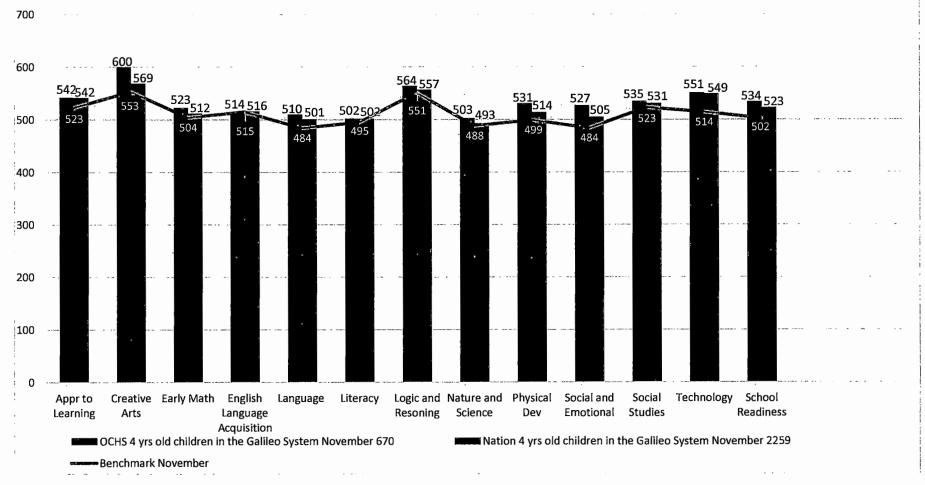

al Health Development | 491      | 518      | 480                   |
| Social and emotional        | 462      | 504      | 463                   |



|                             | BASELINE | NOVEMBER | <b>NOV BENCHMARKS</b> |
|-----------------------------|----------|----------|-----------------------|
| Approaches to learning      | 576      | 591      | 501                   |
| Early Math                  | 528      | 547      | 480                   |
| Language & Literacy         | 510      | 523      | 464                   |
| Physical Health Development | 538      | 551      | 480                   |
| Social and emotional        | 520      | 555      | 463                   |



### Orange County Head Start Early Childhood Assessment Scores Four Year Old (4 Yrs) November 2022



<sup>\*</sup>The Developmental Scores (DL) indicates the Orange County Head Start first- and second-year enrolled children's position in the Galileo Developmental Progression Validated System in comparison with the Nation.

| Benchmark November 2022 |     |     |     |     |     |     |      |      |      |     |      |     |
|-------------------------|-----|-----|-----|-----|-----|-----|------|------|------|-----|------|-----|
| App                     | CA  | EM  | ELA | LAN | LIT | L&R | N&SC | PD&H | S&ED | SS  | TECH | SR  |
| 523                     | 553 | 504 | 515 | 484 | 495 | 551 | 488  | 499  | 484  | 523 | 514  | 502 |

### Orange County Head Start Early Childhood Assessment Scores Three Year Old (3 Yrs) November 2022



<sup>\*</sup>The Developmental Scores (DL) indicates t