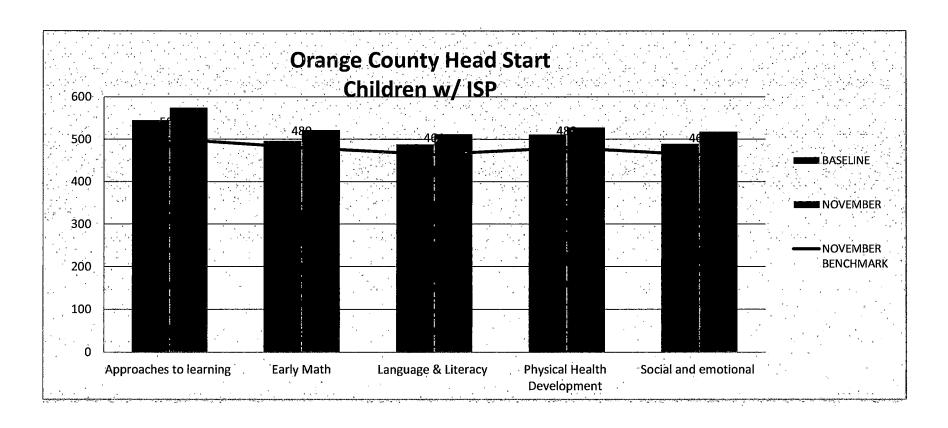

|                                                                                                                |          |                                                                                             |

|                             | BASELINE | NOVEMBER | NOVEMBER BENCHMARK |
|-----------------------------|----------|----------|--------------------|
| Approaches to learning      | 545      | 574      | 501                |
| Early Math                  | 496      | 522      | 480                |
| Language & Literacy         | 488      | 512      | 464                |
| Physical Health Development | 511      | 528      | 480                |
| Social and emotional        | 489      | 518      | 463                |



|                             | BASELINE | NOVEMBER | <b>NOV BENCHMARKS</b> |
|-----------------------------|----------|----------|-----------------------|
| Approaches to learning      | 516      | 552      | 501                   |
| Early Math                  | 481      | 507      | 480                   |
| Language & Literacy         | 459      | 486      | 464                   |
| Physical Health Development | 491      | 518      | 480                   |
| Social and emotional        | 462      | 504      | 463                   |



|                             | BASELINE | NOVEMBER | <b>NOV BENCHMARKS</b> |
|-----------------------------|----------|----------|-----------------------|
| Approaches to learning      | 576      | 591      | 501                   |
| Early Math