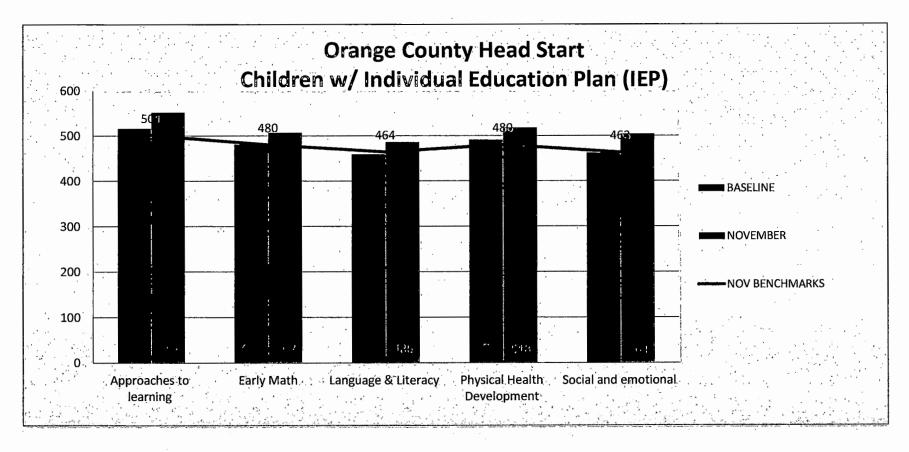

| 480                |
| Language & Literacy         | 488      | 512      | 464                |
| Physical Health Development | 511      | 528      | 480                |
| Social and emotional        | 489      | 518      | 463                |



|                             | BASELINE | NOVEMBER | <b>NOV BENCHMARKS</b> |
|-----------------------------|----------|----------|-----------------------|
| Approaches to learning      | 516      | 552      | 501                   |
| Early Math                  | 481      | 507      | 480                   |
| Language & Literacy         | 459      | 486      | 464                   |
| Physical Health Development | 491      | 518      | 480                   |
| Social and emotional        | 462      | 504      | 463                   |



|                             | BASELINE | NOVEMBER | <b>NOV BENCHMARKS</b> |
|-----------------------------|----------|----------|-----------------------|
| Approaches to learning      | 576      | 591      | 501                   |
| Early Math                  | 528      | 547      | 480                   |
| Language & Literacy         | 510      | 523      | 464                   |
| Physical Health Development | 538      | 551      | 480                   |
| Social and emotional        | 520      | 555      | 463                   |



### Orange County Head Start Early Childhood Assessment Scores Four Year Old (4 Yrs) November 2022



<sup>\*</sup>The Developmental Scores (DL) indicates the Orange County Head Start first- and second-year enrolled children's position in the Galile