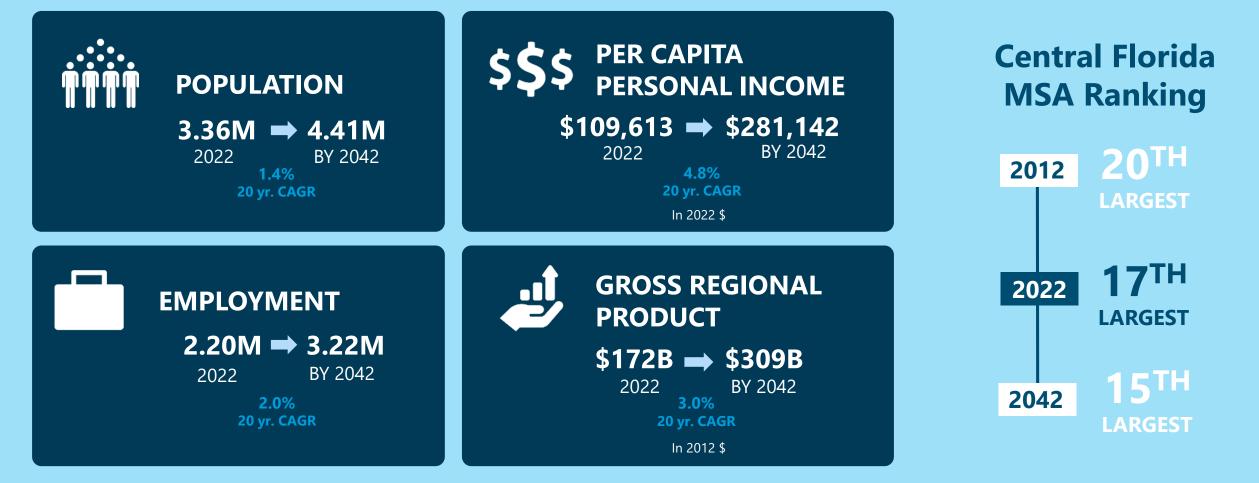

# The Central Florida MSA Economy Is Robust and Growing

Note: MSA – Metropolitan Statistical Area; CAGR – Compound Annual Growth Rate. Central Florida MSA includes Orlando and Melbourne MSA combined Sources: Woods & Poole Economics, Inc. Moody's Analytics, June 2022.