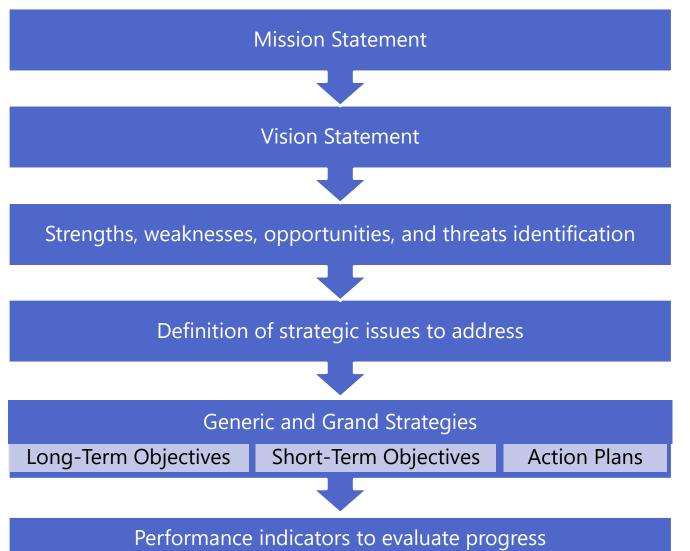

# **Strategic Planning Process**

From the Airport Cooperative Research Program (ACRP) Report 20:

A process undertaken by an organization to define its future... and guide the organization from its current state to its vision for the future.