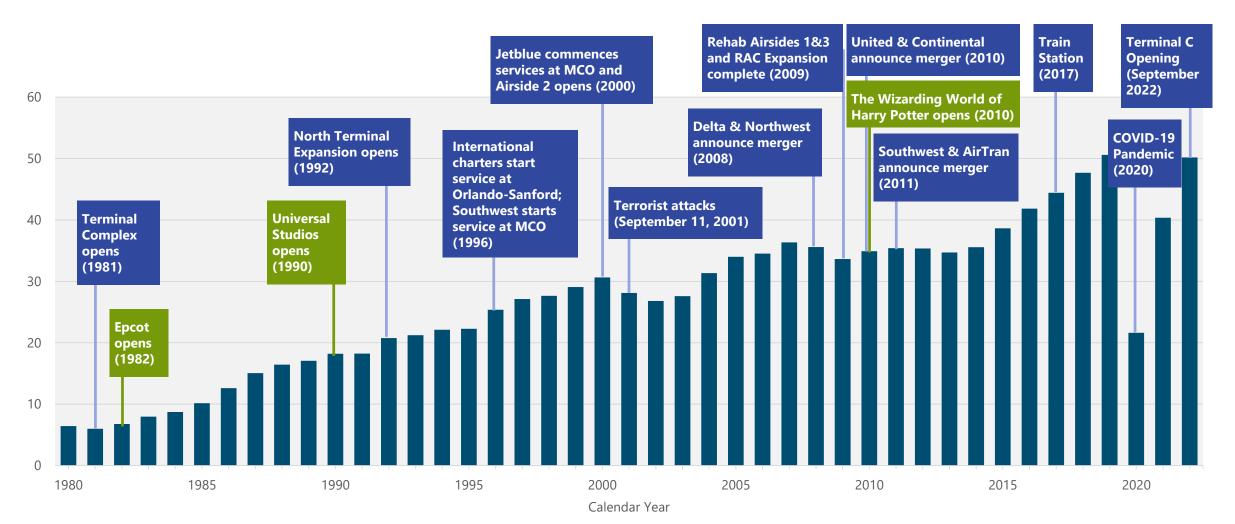

# **Significant Milestones & Passenger Activity**

Sources: LFA Report; GOAA Website; FAA 2016 and 2017 TAF (CY)

Millions Annual Passengers

Note: Indicates national recession during all or part of the year, according to the National Bureau of Economic Research. The FAA TAF is in fiscal year but was converted to calendar year for comparison. The FAA TAF forecast does not include nonrevenue passengers; 2012 – 2017 passenger data were provided by GOAA, all other passenger data were retrieved from LFA Report