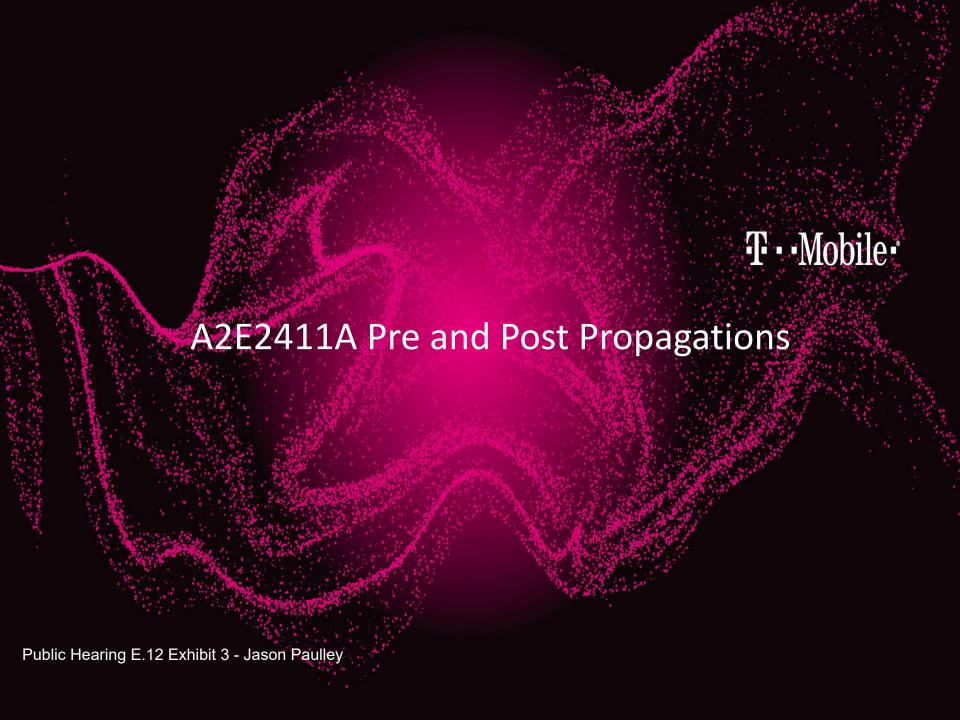

#### **Existing and Proposed Sites**

#### **Proposed site:**

**A2E2411A** Lat: 28.778653 Long: -81.563944 ACL: 165ft

#### **Existing sites:**

**A2E0069A** Lat: 28.804694 Long: -81.618278 ACL: 168ft

**A2E0076A** Lat: 28.727639 Long: -81.60469 ACL: 165ft

**A2E0206A** Lat: 28.8116373 Long: -81.545386 ACL: 183ft

**A2E0717A** Lat: 28.772285 Long: -81.62654 ACL: 196ft

**A2E5173S** Lat: 28.755681 Long: -81.551478 ACL: 141ft

#### A2E2411A area with surrounding sites