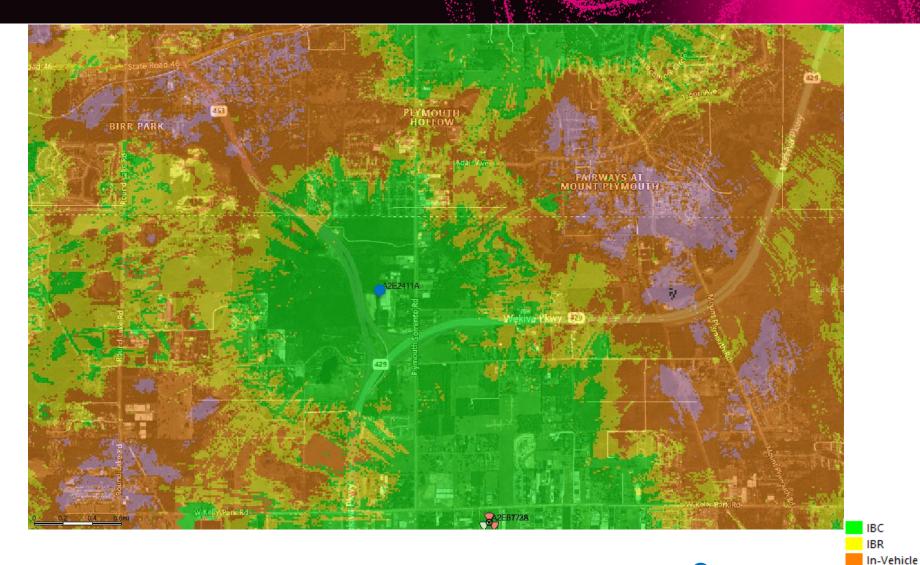

# 4G Coverage With A2E2411A Zoom (translucent coverage) Mid-Band (AWS-2100MHz) LTE Service Map (RSRP)

In-Vehicle

Outdoor

## 4G Coverage With A2E2411A Zoom (translucent coverage) Mid-Band (AWS-2100MHz) LTE Service Map (RSRP)

Outdoor