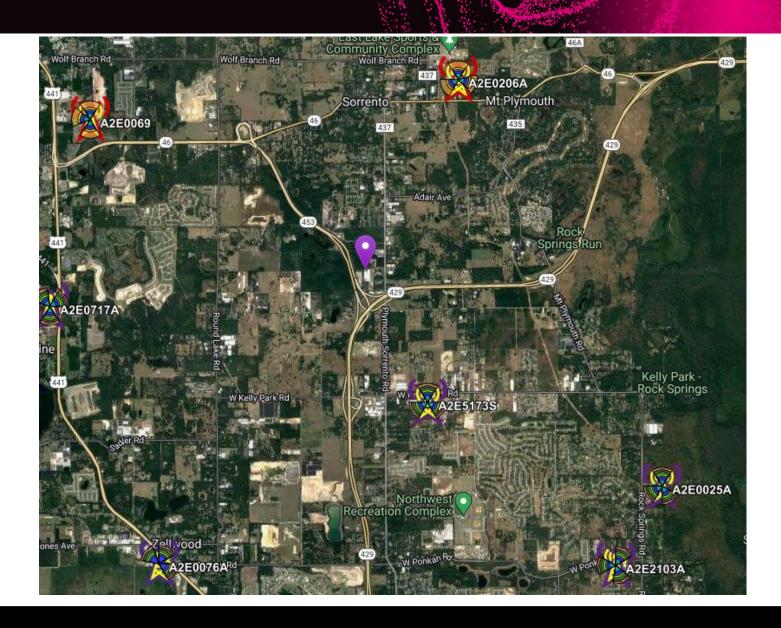

#### **Existing and Proposed Sites**

#### **Proposed site:**

**A2E2411A** Lat: 28.778653 Long: -81.563944 ACL: 165ft

#### **Existing sites:**

**A2E0069A** Lat: 28.804694 Long: -81.618278 ACL: 168ft

**A2E0076A** Lat: 28.727639 Long: -81.60469 ACL: 165ft

**A2E0206A** Lat: 28.8116373 Long: -81.545386 ACL: 183ft

**A2E0717A** Lat: 28.772285 Long: -81.62654 ACL: 196ft

**A2E5173S** Lat: 28.755681 Long: -81.551478 ACL: 141ft

#### A2E2411A area with surrounding sites



### A2E2411A area with county and city boundaries



# 4G Coverage Without A2E2411A Zoom (solid coverage) Mid-Band (AWS-2100MHz) LTE Service Map (RSRP)



In-Vehicle

Outdoor

# 4G Coverage With A2E2411A Zoom (translucent coverage) Mid-Band (AWS-2100MHz) LTE Service Map (RSRP)







In-Vehicle

Outdoor

# 4G Coverage Without A2E2411A Zoom (solid coverage) Mid-Band (AWS-2100MHz) LTE Service Map (RSRP)



Outdoor

**Proposed Site** 

## 4G Coverage With A2E2411A Zoom (translucent coverage) Mid-Band (AWS-2100MHz) LTE Service Map (RSRP)





Outdoor

# Thank You