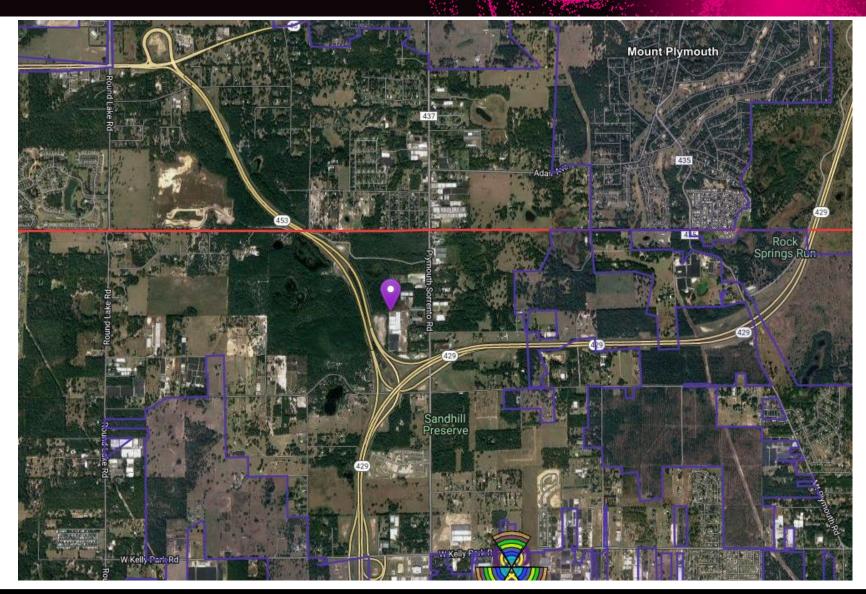

# 4G Coverage Without A2E2411A Zoom (solid coverage) Mid-Band (AWS-2100MHz) LTE Service Map (RSRP)

In-Vehicle

Outdoor

# 4G Coverage With A2E2411A Zoom (translucent coverage) Mid-Band (AWS-2100MHz) LTE Service Map (RSRP)

In-Vehicle

Outdoor

# 4G Coverage Without A2E2411A Zoom (solid coverage) Mid-Band (AWS-2100MHz) LTE Service Map (RSRP)

Outdoor

**Proposed Site** 

## 4G Coverage With A2E2411A Zoom (translucent coverage) Mid-Band (AWS-2100MHz) LTE Service Map (RSRP)

Outdoor