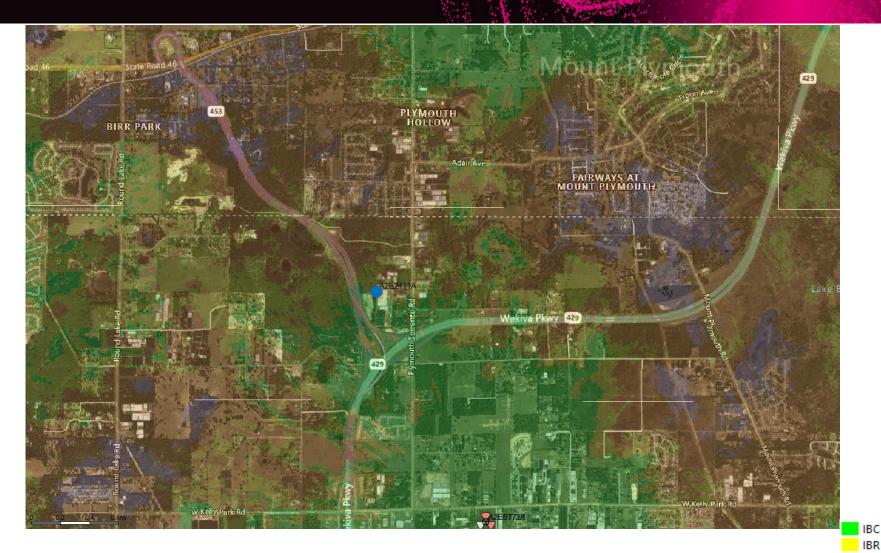

#### A2E2411A area with surrounding sites

#### **Existing and Proposed Sites**

#### **Proposed site:**

**A2E2411A** Lat: 28.778653 Long: -81.563944 ACL: 165ft

#### **Existing sites:**

**A2E0069A** Lat: 28.804694 Long: -81.618278 ACL: 168ft

**A2E0076A** Lat: 28.727639 Long: -81.60469 ACL: 165ft

**A2E0206A** Lat: 28.8116373 Long: -81.545386 ACL: 183ft

**A2E0717A** Lat: 28.772285 Long: -81.62654 ACL: 196ft

**A2E5173S** Lat: 28.755681 Long: -81.551478 ACL: 141ft