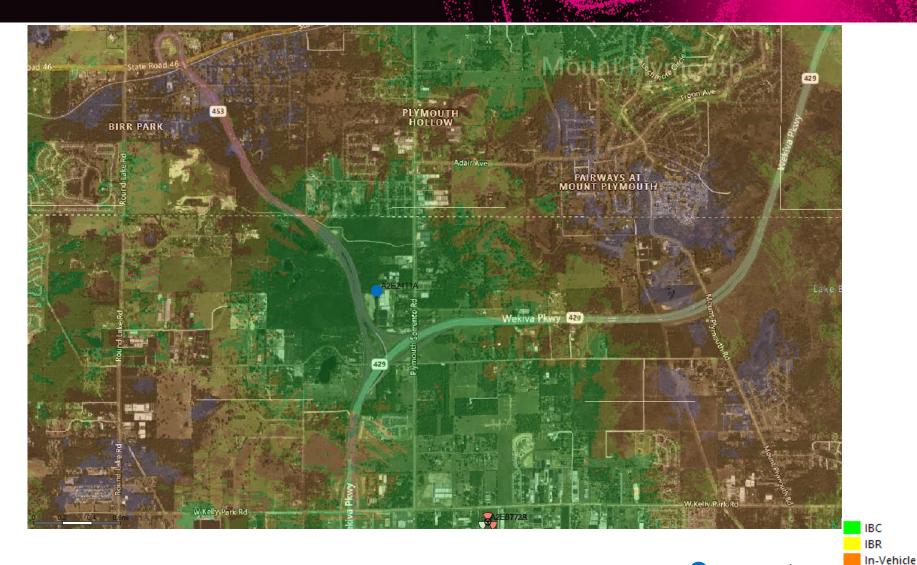

# 4G Coverage Without A2E2411A Zoom (solid coverage) Mid-Band (AWS-2100MHz) LTE Service Map (RSRP)

In-Vehicle

Outdoor

# 4G Coverage Without A2E2411A Zoom (solid coverage) Mid-Band (AWS-2100MHz) LTE Service Map (RSRP)

Outdoor

**Proposed Site** 