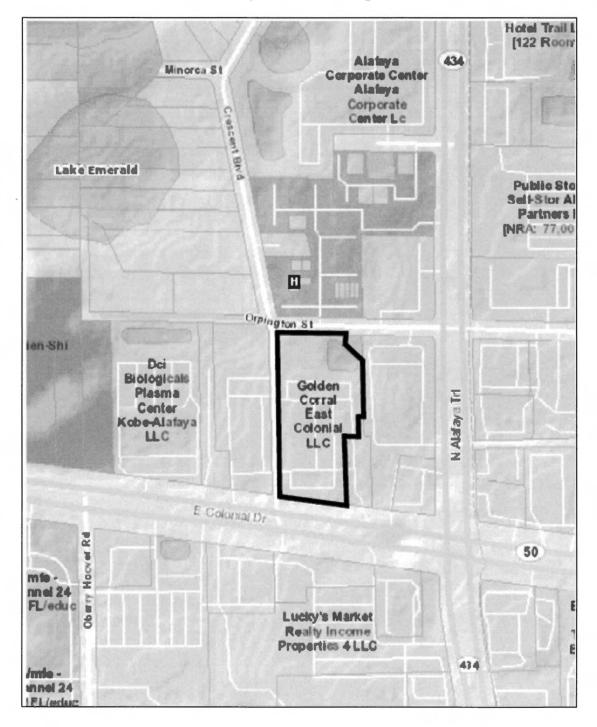

|
| Exp. 2/19/2026 Prin                                                                           | nature of Notary Public  It Name: Charlene Kunold  Pary Public, State of: Florida  Inmission Expires: 2/19/2026  (mm/dd/yyyy)                                                                                  |
|                                                                                               | (mm/((a/vvv))                                                                                                                                                                                                  |

## Exhibit "A"

## "FIFTY SOUTH STUDENT HOUSING"

## **Project Location Map**



#### Exhibit "B"

## "FIFTY SOUTH STUDENT HOUSING"

Parcel ID: 22-22-31-5749-00-010

## **Legal Description:**

Parcel 1

Lot 1, REPLAT OF PART OF BLOCK "A" OF MORNINGSIDE, according to the plat thereof as recorded in Plat Book 28, Page 130, Public Records of Orange County, Florida,

LESS that portion as conveyed to Orange County, Florida, a political subdivision of the State of Florida, by virtue of a Warranty Deed recorded September 30, 1994 in Official Records Book 4802, Page 2374, Public Records of Orange County, Florida, being more particularly described as follows:

A portion of Lot 1, Replat of Part of Block "A" of Morningside, according to the plat thereof as recorded in Plat Book 28, Page 130, Public Records of Orange County, Florida, being more particularly described as follows