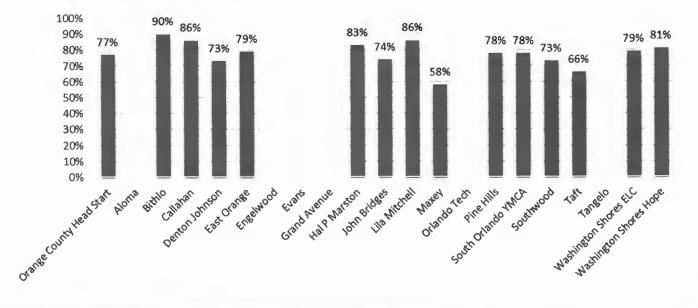

milies were referred for family services.
- Nine (9) were provided families services
- Seven (7) Parent Meetings were held this month. Seventy two (72) parents attended parents meetings. seven (7) males attended.
- Zero (0) Fatherhood Activities was held this month. Zero (0) fathers attended fatherhood initiatives.
- Eight (8) Parent Trainings were held this month. Sixty nine (69) parents attended Parents Trainings.

### **Trainings:**

- Transition to Kindergarten-School Readiness
- Parent Transitional Orientation

### ORANGE COUNTY HEAD START 2015-2016 FAMILY AND COMMUNITY ENGAGEMENT



### **ENROLLMENT TURNOVER 2015-2016**

July 2016 - 447 Children



### Enrollment Turnover by July 22

### **ATTENDANCE 2015-2016**

July 2016 - 77% (15 Operating Days)

### **Average Daily Attendance**



2015-2016



TTENDANCE: REASON



### ORANGE COUNTY HEAD START 2016-2017 FAMILY AND COMMUNITY ENGAGEMENT

| ERSEA REPORT                             | MONTH: | July     | YEAR: | 2016 |
|------------------------------------------|--------|----------|-------|------|
| ELIGIBILITY 2016-2017                    |        |          |       |      |
| Total: 123 Applications (New/ July 2016) |        |          |       |      |
|                                          | 8 2 2  | 25<br>16 | 9 9   | 7    |

### **SELECTION 2016-2017**

Selections by July 2016



105

00

## **RECRUITMENT EFFORTS PER SITE 2016-2017**

| Site                   | # Recruitment<br>Efforts | Summary |
|------------------------|--------------------------|---------|
| Aloma                  | 0