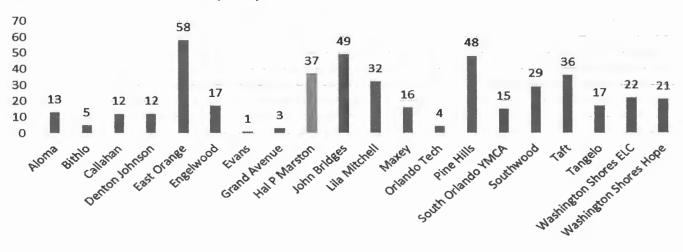

ducational Services.
- Four hundred thirty three (433) Health Services Follow ups were done by Community Service Worker.
- Eighteen (18) families were referred for family services.
- Nine (9) were provided families services
- Seven (7) Parent Meetings were held this month. Seventy two (72) parents attended parents meetings. seven (7) males attended.
- Zero (0) Fatherhood Activities was held this month. Zero (0) fathers attended fatherhood initiatives.
- Eight (8) Parent Trainings were held this month. Sixty nine (69) parents attended Parents Trainings.

### **Trainings:**

- Transition to Kindergarten-School Readiness
- Parent Transitional Orientation

### ORANGE COUNTY HEAD START 2015-2016 FAMILY AND COMMUNITY ENGAGEMENT



### **ENROLLMENT TURNOVER 2015-2016**

July 2016 - 447 Children



### Enrollment Turnover by July 22

### **ATTENDANCE 2015-2016**

July 2016 - 77% (15 Operating Days)

### **Average Daily Attendance**



2015-2016



TTENDANCE: REASON



### ORANGE COUNTY HEAD START 2016-2017 FAMILY AND COMMUNITY ENGAGEMENT

| ERSEA REPORT                             | MONTH: | July     | YEAR: | 2016 |
|------------------------------------------|--------|----------|-------|------|
| ELIGIBILITY 2016-2017                    |        |          |       |      |
| Total: 123 Applications (New/ July 2016) |        |          |       |      |
|                                          | 8 2 2  | 25<br>16 | 9 9   | 7    |

### **SELECTION 2016-2017**

Selections by July 2016



105

00

## **RECRUITMENT EFFORTS PER SITE 2016-2017**

| Site                   | # Recruitment