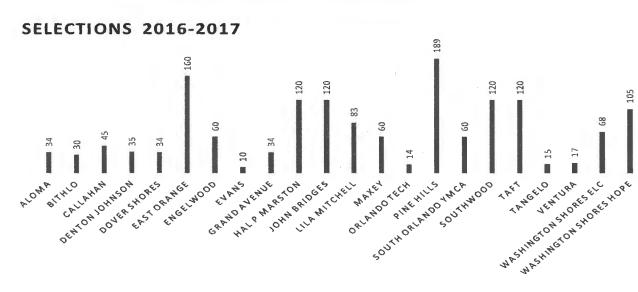

#### bing maps

Address: 6408 Jennings Rd, Orlando, FL 32818 Phone: (407) 254-9100 Pine Hills Community Center is located on Jennings road off of Powers Drive between West Colonial and Silver Star Road.