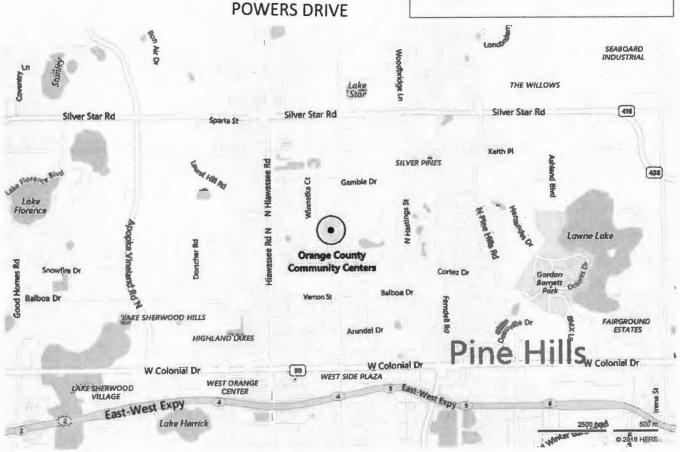

### Orange County Community Centers Orlando FL - Bing Maps

#### bing maps

Address: 6408 Jennings Rd, Orlando, FL 32818 Phone: (407) 254-9100 Pine Hills Community Center is located on Jennings road off of Powers Drive between West Colonial and Silver Star Road.

If you have any questions please contact call: 321-388-7185.

Data from: Yelp

COLONIAL DRIVE