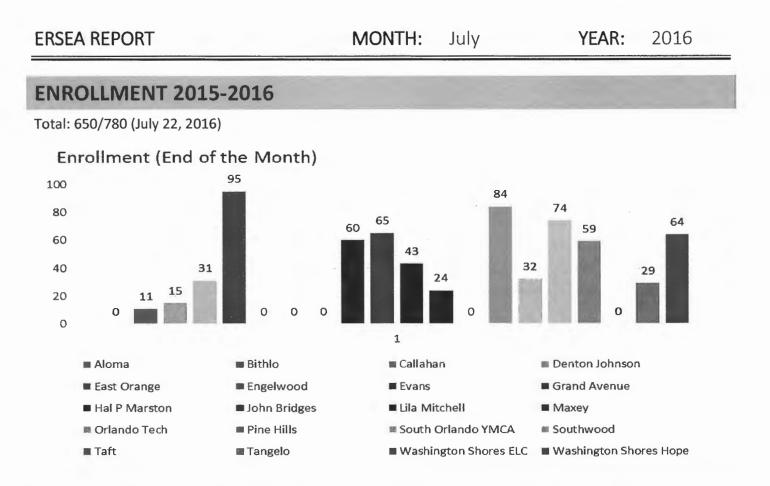

received Crisis/Emergency Assistance.
- Zero (0) parents received Educational Services.
- Four hundred thirty three (433) Health Services Follow ups were done by Community Service Worker.
- Eighteen (18) families were referred for family services.
- Nine (9) were provided families services
- Seven (7) Parent Meetings were held this month. Seventy two (72) parents attended parents meetings. seven (7) males attended.
- Zero (0) Fatherhood Activities was held this month. Zero (0) fathers attended fatherhood initiatives.
- Eight (8) Parent Trainings were held this month. Sixty nine (69) parents attended Parents Trainings.

### **Trainings:**

- Transition to Kindergarten-School Readiness
- Parent Transitional Orientation

### ORANGE COUNTY HEAD START 2015-2016 FAMILY AND COMMUNITY ENGAGEMENT



### **ENROLLMENT TURNOVER 2015-2016**

July 2016 - 447 Children



### Enrollment Turnover by July 22

### **ATTENDANCE 2015-2016**

July 2016 - 77% (15 Operating Days)

### **Average Daily Attendance**



2015-2016



TTENDANCE: REASON



### ORANGE COUNTY HEAD START 2016-2017 FAMILY AND COMMUNITY ENGAGEMENT

| ERSEA REPORT                             | MONTH: | July     | YEAR: | 2016 |
|------------------------------------------|--------|----------|-------|------|
| ELIGIBILITY 2016-2017                    |        |          |       |      |
| Total: 123 Applications (New/ July 2016) |        |          |       |      |
|                                          | 8 2 2  | 25<br>16 | 9 9   | 7    |

### **SELECTION 2016-2017**

Selections by July 2016



105

00

## **RECRUITMENT EFF