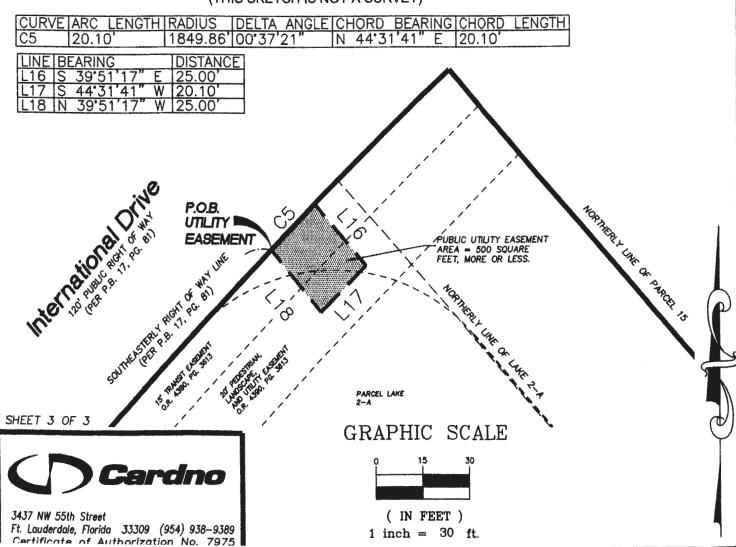

THENCE ALONG SAID SOUTHEAST RIGHT-OF-WAY LINE, FOLLOWING A CURVE CONCAVE SOUTHEASTERLY, HAVING A RADIUS OF 1849.86 FEET, A CENTRAL ANGLE OF 00°37'21", A CHORD DISTANCE OF 20.10 FEET WHICH BEARS N 44'31'41" E; THENCE NORTHEASTERLY ALONG THE ARC OF SAID CURVE 20.10 FEET;

THENCE, DEPARTING SAID SOUTHEAST RIGHT-OF-WAY LINE, S 39'51'17" E, A DISTANCE OF 25.00

THENCE, S 44'31'41" W, A DISTANCE OF 20.10 FEET;

THENCE, N 39°51'17" W, A DISTANCE OF 25.00 FEET TO THE POINT OF BEGINNING.

CONTAINING 500 SQUARE FEET MORE OR LESS

LS6930

STATE OF

CORIDA

Survey

CORIDA

CORI ANTHONY CONSTITUTE OF THE LEGISLE STATE STATE

Thom as A.

#### NOTES:

- THE BEARINGS SHOWN ON THIS SKETCH ARE BASED ON THE EAST LINE OF PARCEL 15 AS BEING SOUTH 42' 13' 05" WEST, AS SHOWN ON A SURVEY PREPARED BY DRMP DATED 10/30/2014.
- 2. NO FIELD SURVEY WAS PERFORMED AS PART OF THIS SKETCH AND DESCRIPTION.
- 3. NO TITLE REPORT WAS PROVIDED TO PREPARE THIS SKETCH.
- 4. SUBJECT TO EASEMENTS AND RESTRICTIONS OF RECORD.
- 5. THIS SKETCH IS NOT VALID WITHOUT THE PROPERTY DESCRIPTION ON SHEET 1 OF 3 THAT HAS THE SIGNATURE AND RAISED SEAL OF A FLORIDA PROFESSIONAL SURVEYOR AND MAPPER.

SKETCH FOR DESCRIPTION (THIS SKETCH IS NOT A SURVEY)

Project: Ancora Apartments NC OCU Permit: B15902294 OCU File#: 81769