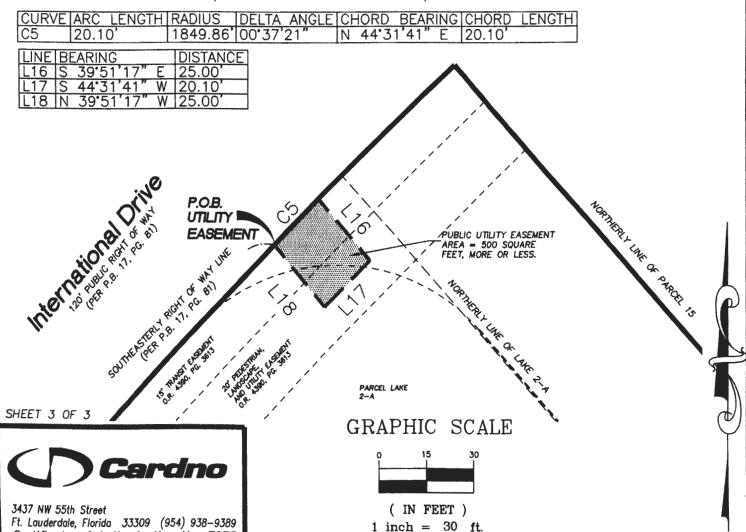

PROPERTY DESCRIPTION

PERMIT - B15902294 ANCORA APARTMENTS

PURPOSE: UTILITY; ESTATE: PERMANENT EASEMENT

(20' X 25' PUBLIC UTILITY EASEMENT)

A PORTION OF PARCEL LAKE 2-A, ORANGEWOOD NEIGHBORHOOD 2, ACCORDING TO THE PLAT THEREOF, RECORDED IN PLAT BOOK 17, PAGES 81 THROUGH 87, PUBLIC RECORDS OF ORANGE COUNTY, FLORDIA, BEING MORE PARTICULARLY DESCRIBED AS FOLLOWS:

COMMENCE AT THE SOUTHWEST CORNER OF PARCEL 15 ON SAID PLAT, THENCE ALONG THE SOUTHEAST RIGHT-OF-WAY LINE OF INTERNATIONAL DRIVE THE FOLLOWING FOUR (4) COURSES:

(1) THENCE, NORTH 41'47'03" EAST, A DISTANCE OF 1372.02 FEET

(2) TO A POINT OF CURVATURE OF A NON-TANGENT CURVE CONCAVE NORTHWESTERLY HAVING A RADIUS OF 1969.86 FEET, A CENTRAL ANGLE OF 12'00'28", A CHORD DISTANCE OF 412.08 FEET WHICH BEARS NORTH 35°46'57" EAST; THENCE NORTHEASTERLY ALONG THE ARC OF SAID CURVE A DISTANCE OF 412.84 FEET;

(3) THENCE, NORTH 29'46'38" EAST, A DISTANCE OF 504.29 FEET

(4) TO A POINT OF CURVATURE OF A CURVE CONCAVE SOUTHEASTERLY HAVING A RADIUS OF 1849.86 FEET, A CENTRAL ANGLE OF 14°26'23", A CHORD DISTANCE OF 464.97 FEET WHICH BEARS NORTH 36'59'49" EAST; THENCE NORTHEASTERLY ALONG THE ARC OF SAID CURVE A DISTANCE OF 466.20 FEET TO THE POINT OF BEGINNING.

THENCE ALONG SAID SOUTHEAST RIGHT-OF-WAY LINE, FOLLOWING A CURVE CONCAVE SOUTHEASTERLY, HAVING A RADIUS OF 1849.86 FEET, A CENTRAL ANGLE OF 00°37'21", A CHORD DISTANCE OF 20.10 FEET WHICH BEARS N 44'31'41" E; THENCE NORTHEASTERLY ALONG THE ARC OF SAID CURVE 20.10 FEET;

THENCE, DEPARTING SAID SOUTHEAST RIGHT-OF-WAY LINE, S 39'51'17" E, A DISTANCE OF 25.00

THENCE, S 44'31'41" W, A DISTANCE OF 20.10 FEET;

THENCE, N 39°51'17" W, A DISTANCE OF 25.00 FEET TO THE POINT OF BEGINNING.

CONTAINING 500 SQUARE FEET MORE OR LESS

LS6930

STATE OF

CORIDA

Survey

CORIDA

CORI ANTHONY CONSTITUTE OF THE LEGISLE STATE STATE

Thom as A.