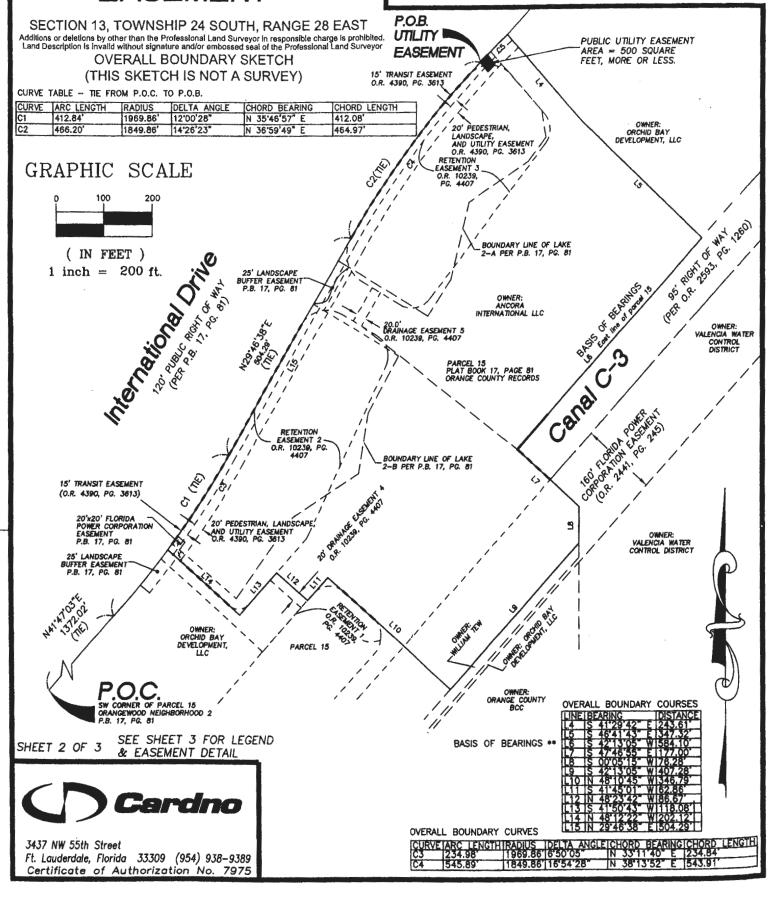

#### SECTION 13, TOWNSHIP 24 SOUTH, RANGE 28 EAST

Additions or deletions by other than the Professional Land Surveyor in responsible charge is prohibited. Land Description is invalid without signature and/or embossed seal of the Professional Land Surveyor

PROPERTY DESCRIPTION

PERMIT - B15902294 ANCORA APARTMENTS

PURPOSE: UTILITY; ESTATE: PERMANENT EASEMENT

(20' X 25' PUBLIC UTILITY EASEMENT)

A PORTION OF PARCEL LAKE 2-A, ORANGEWOOD NEIGHBORHOOD 2, ACCORDING TO THE PLAT THEREOF, RECORDED IN PLAT BOOK 17, PAGES 81 THROUGH 87, PUBLIC RECORDS OF ORANGE COUNTY, FLORDIA, BEING MORE PARTICULARLY DESCRIBED AS FOLLOWS:

COMMENCE AT THE SOUTHWEST CORNER OF PARCEL 15 ON SAID PLAT, THENCE ALONG THE SOUTHEAST RIGHT-OF-WAY LINE OF INTERNATIONAL DRIVE THE FOLLOWING FOUR (4) COURSES:

(1) THENCE, NORTH 41'47'03" EAST, A DISTANCE OF 1372.02 FEET

(2) TO A POINT OF CURVATURE OF A NON-TANGENT CURVE CONCAVE NORTHWESTERLY HAVING A RADIUS OF 1969.86 FEET, A CENTRAL ANGLE OF 12'00'28", A CHORD DISTANCE OF 412.08 FEET WHICH BEARS NORTH 35°46'57" EAST; THENCE NORTHEASTERLY ALONG THE ARC OF SAID CURVE A DISTANCE OF 412.84 FEET;

(3) THENCE, NORTH 29'46'38" EAST, A DISTANCE OF 504.29 FEET

(4) TO A POINT OF CURVATURE OF A CURVE CONCAVE SOUTHEASTERLY HAVING A RADIUS OF 1849.86 FEET, A CENTRAL ANGLE OF 14°26'23", A CHORD DISTANCE OF 464.97 FEET WHICH BEARS NORTH 36'59'49" EAST; THENCE NORTHEASTERLY ALONG THE ARC OF SAID CURVE A DISTANCE OF 466.20 FEET TO THE POINT OF BEGINNING.

#### NOTES:

- THE BEARINGS SHOWN ON THIS SKETCH ARE BASED ON THE EAST LINE OF PARCEL 15 AS BEING SOUTH 42' 13' 05" WEST, AS SHOWN ON A SURVEY PREPARED BY DRMP DATED 10/30/2014.
- 2. NO FIELD SURVEY WAS PERFORMED AS PART OF THIS SKETCH AND DESCRIPTION.
- 3. NO TITLE REPORT WAS PROVIDED TO PREPARE THIS SKETCH.
- 4. SUBJECT TO EASEMENTS AND RESTRICTIONS OF RECORD.
- 5. THIS SKETCH IS NOT VALID WITHOUT THE PROPERTY DESCRIPTION ON SHEET 1 OF 3 THAT HAS THE SIGNATURE AND RAISED SEAL OF A FLORIDA PROFESSIONAL SURVEYOR AND MAPPER.

SKETCH FOR DESCRIPTION (THIS SKETCH IS NOT A SURVEY)

Project: Ancora Apartments NC OCU Permit: B15902294 OCU File#: 81769