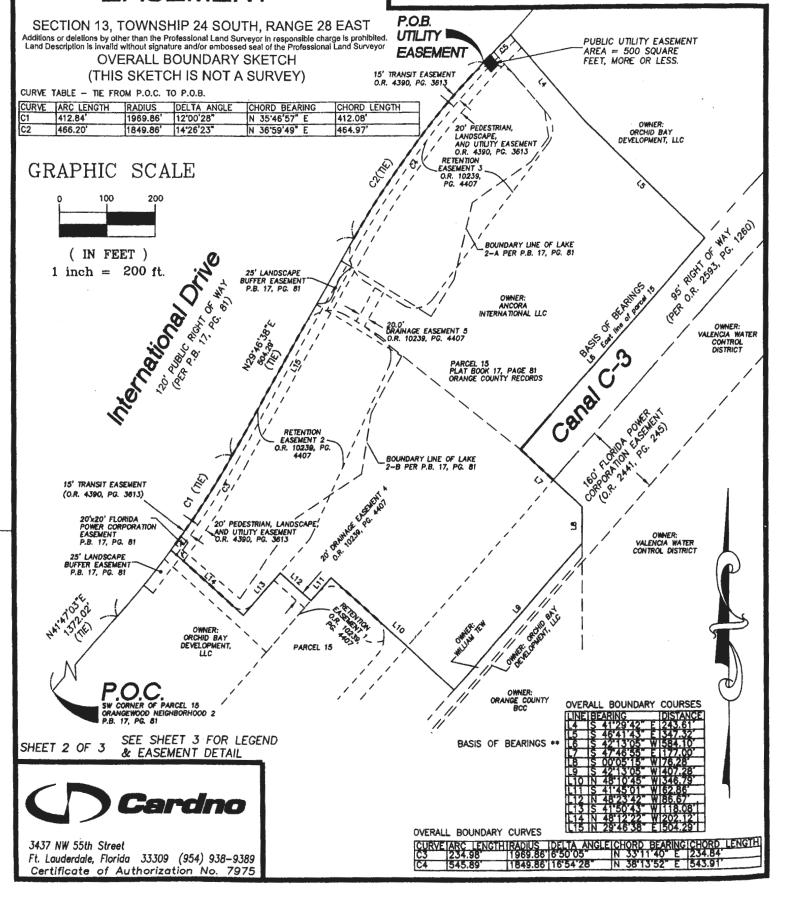

#### SECTION 13, TOWNSHIP 24 SOUTH, RANGE 28 EAST

Additions or deletions by other than the Professional Land Surveyor in responsible charge is prohibited. Land Description is invalid without signature and/or embossed seal of the Professional Land Surveyor

PROPERTY DESCRIPTION

PERMIT - B15902294 ANCORA APARTMENTS

PURPOSE: UTILITY; ESTATE: PERMANENT EASEMENT

(20' X 25' PUBLIC UTILITY EASEMENT)

A PORTION OF PARCEL LAKE 2-A, ORANGEWOOD NEIGHBORHOOD 2, ACCORDING TO THE PLAT THEREOF, RECORDED IN PLAT BOOK 17, PAGES 81 THROUGH 87, PUBLIC RECORDS OF ORANGE COUNTY, FLORDIA, BEING MORE PARTICULARLY DESCRIBED AS FOLLOWS:

COMMENCE AT THE SOUTHWEST CORNER OF PARCEL 15 ON SAID PLAT, THENCE ALONG THE SOUTHEAST RIGHT-OF-WAY LINE OF INTERNATIONAL DRIVE THE FOLLOWING FOUR (4) COURSES:

(1) THENCE, NORTH 41°47'03" EAST, A DISTANCE OF 1372.02 FEET

(2) TO A POINT OF CURVATURE OF A NON-TANGENT CURVE CONCAVE NORTHWESTERLY HAVING A RADIUS OF 1969.86 FEET, A CENTRAL ANGLE OF 12'00'28", A CHORD DISTANCE OF 412.08 FEET WHICH BEARS NORTH 35°46'57" EAST: THENCE NORTHEASTERLY ALONG THE ARC OF SAID CURVE A DISTANCE OF 412.84 FEET;

(3) THENCE, NORTH 29'46'38" EAST, A DISTANCE OF 504.29 FEET

(4) TO A POINT OF CURVATURE OF A CURVE CONCAVE SOUTHEASTERLY HAVING A RADIUS OF 1849.86 FEET, A CENTRAL ANGLE OF 1426'23", A CHORD DISTANCE OF 464.97 FEET WHICH BEARS NORTH 36'59'49" EAST; THENCE NORTHEASTERLY ALONG THE ARC OF SAID CURVE A DISTANCE OF 466.20 FEET TO THE POINT OF BEGINNING.