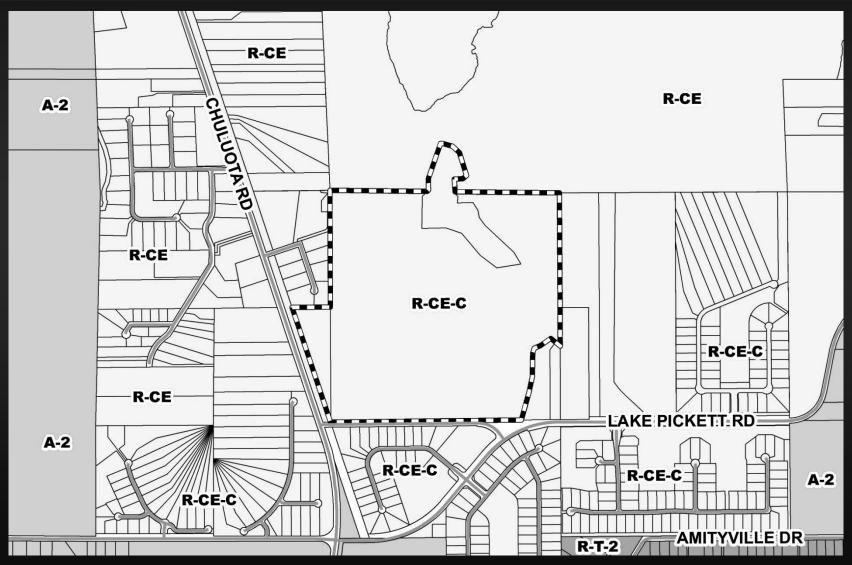

# Lake Pickett Cluster Parcel 4 & 5 Preliminary Subdivision Plan (PSP) Zoning Map