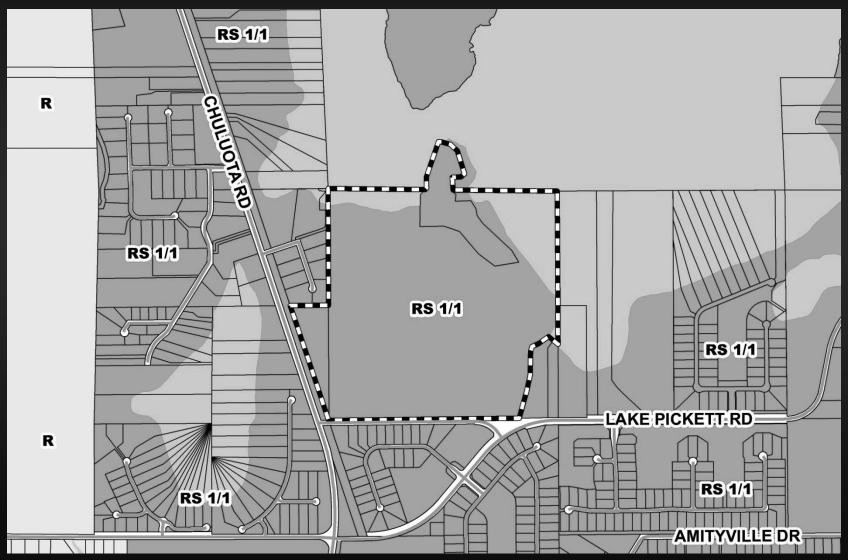

## Lake Pickett Cluster Parcel 4 & 5 Preliminary Subdivision Plan (PSP)

**Future Land Use Map** 