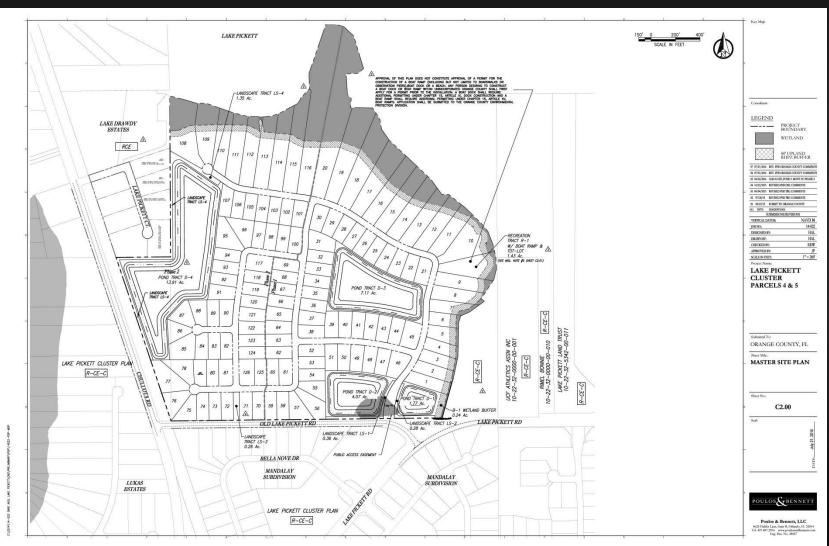

#### Lake Pickett Cluster Parcel 4 & 5 Preliminary Subdivision Plan (PSP)

Case: CDR-16-05-171

Project Name: Lake Pickett Cluster Parcel 4 & 5 PSP

Applicant: Douglas Hoffman, Pulte Home Corporation

District: 5

Acreage: 145.38 gross acres

Location: East of Chuluota Road / North of Old Lake Pickett Road

Request: To add a gated entrance and to construct Pond 1 in

Phase 2.

### Lake Pickett Cluster Parcel 4 & 5 Preliminary Subdivision Plan (PSP)

#### **Action Requested**

Make a finding of consistency with the Comprehensive Plan (CP) and approve the Lake Pickett Cluster Parcel 4 & 5 PSP dated "Received July 22, 2016", subject to the conditions listed under the DRC Recommendation in the Staff Report.