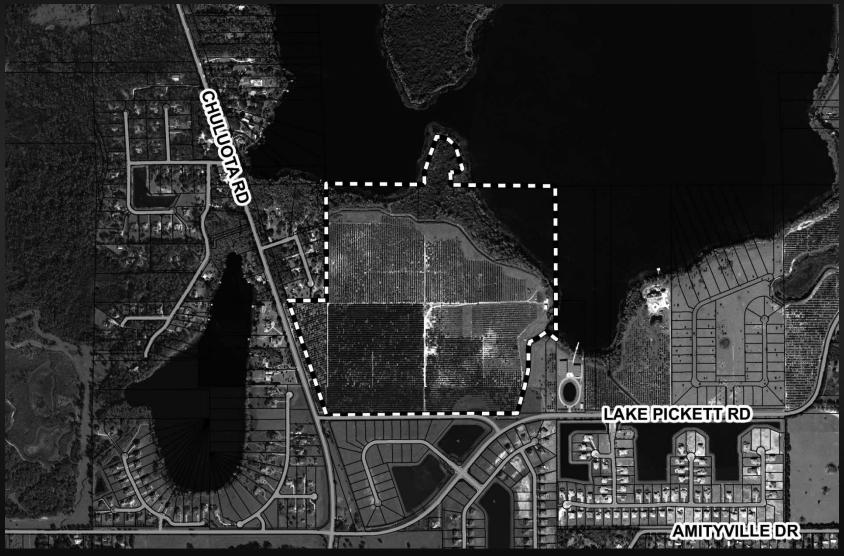

# Lake Pickett Cluster Parcel 4 & 5 Preliminary Subdivision Plan (PSP) Aerial Map