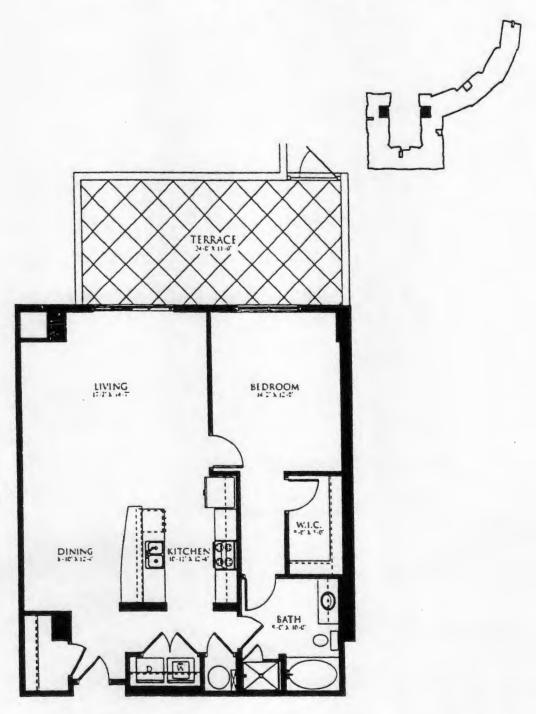

## 1 BEDROOM BATHFLOORPLAN

HEATED: 1.050 SQ. FT. TERRACE: 250 SQ. FT. TOTAL: 1.300 SQ. FT.