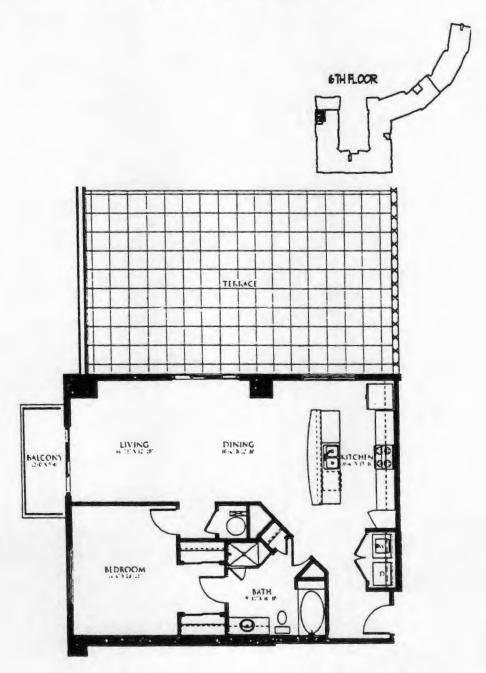

## 1 BEDROOM 1 BATH FLOORPLAN

HEATED: 1,000 SQ. FT. BALCONY: 60 SQ. FT. TOTAL: 1,710 SQ. FT.

TERRACE: 650 SQ. FT.

HEATED: 1.300 SQ. FT. BALCONY: 60 SQ. FT.

TOTAL: 1.360 SQ. FT.