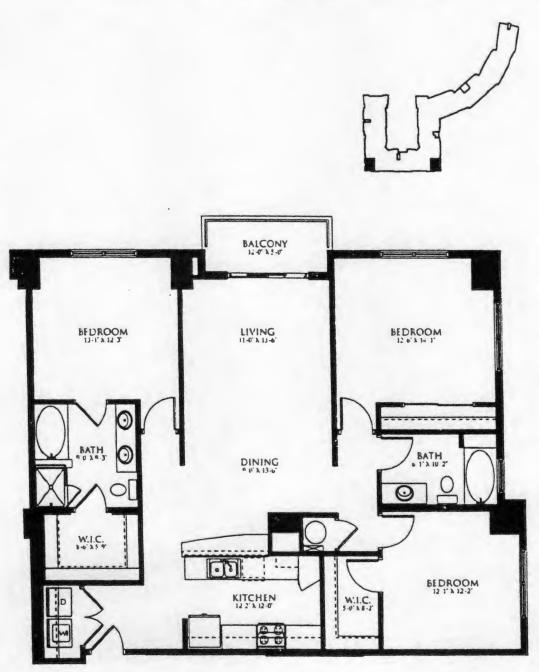

### 2 BEDROOM 2.5 BATH FLOORPLAN

HEATED: 1,700 SQ. FT. BALCONY: 50 SQ. FT. TOTAL: 1,750 SQ. FT.

HEATED: 1,450 SQ. FT. BALCONY: 50 SQ. FT. TOTAL: 1,500 SQ. FT.

# 3 BEDROOM 3 BATH FLOORPLAN

HEATED: 1,800 SQ. FT.

BALCONY: 60 SQ. FT. TERRACE: 750 SQ. FT.

TOTAL: 2.610 SQ. FT.