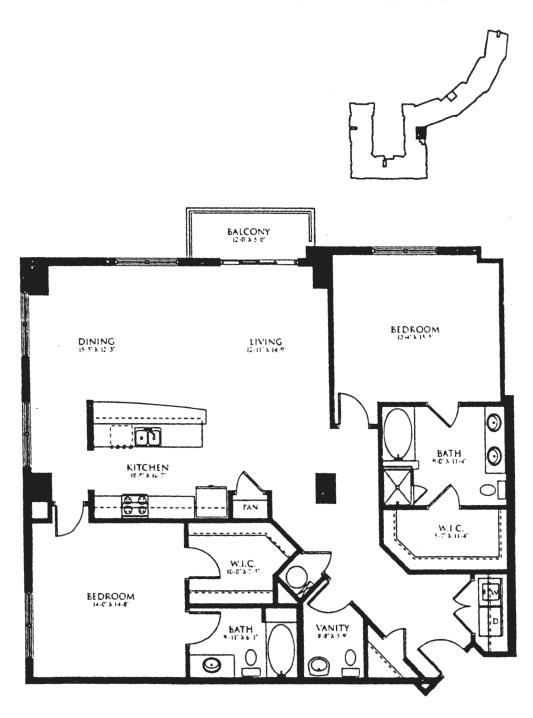

## 1 BEDROOM 1 BATH FLOORPLAN

HEATED: 1,000 SQ. FT. BALCONY: 60 SQ. FT. TOTAL: 1,710 SQ. FT.

TERRACE: 650 SQ. FT.

HEATED: 1.300 SQ. FT. BALCONY: 60 SQ. FT.

TOTAL: 1.360 SQ. FT.

### 2 BEDROOM 2.5 BATH FLOORPLAN

HEATED: 1,700 SQ. FT. BALCONY: 50 SQ. FT. TOTAL: 1,750 SQ. FT.

HEATED: 1,450 SQ. FT. BALCONY: 50 SQ. FT. TOTAL: 1,500 SQ. FT.