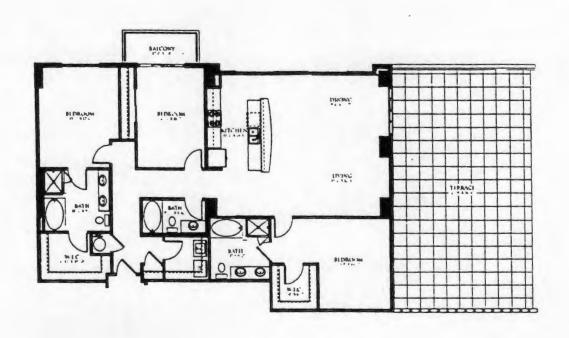

### 2 BEDROOM 2.5 BATH FLOORPLAN

HEATED: 1,700 SQ. FT. BALCONY: 50 SQ. FT. TOTAL: 1,750 SQ. FT.

HEATED: 1,450 SQ. FT. BALCONY: 50 SQ. FT. TOTAL: 1,500 SQ. FT.