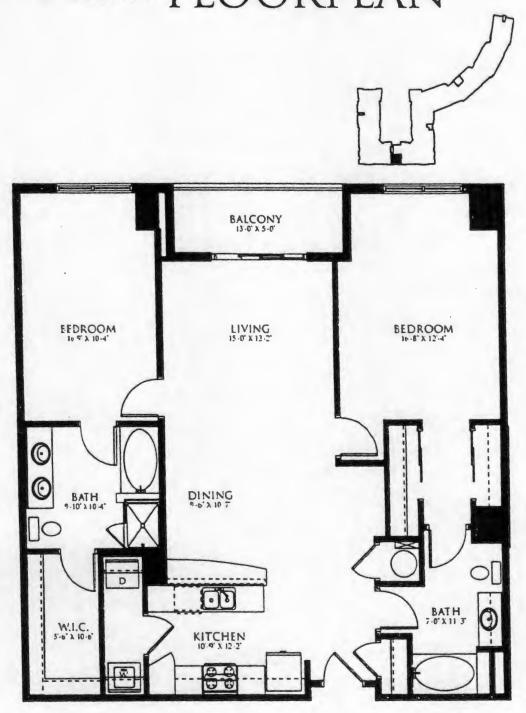

## 1 BEDROOM BATHFLOORPLAN

HEATED: 1.050 SQ. FT. TERRACE: 250 SQ. FT. TOTAL: 1.300 SQ. FT.

## 1 BEDROOM 1 BATH FLOORPLAN

HEATED: 1,000 SQ. FT. BALCONY: 60 SQ. FT. TOTAL: 1,710 SQ. FT.

TERRACE: 650 SQ. FT.

HEATED: 1.300 SQ. FT. BALCONY: 60 SQ. FT.

TOTAL: 1.360 SQ. FT.