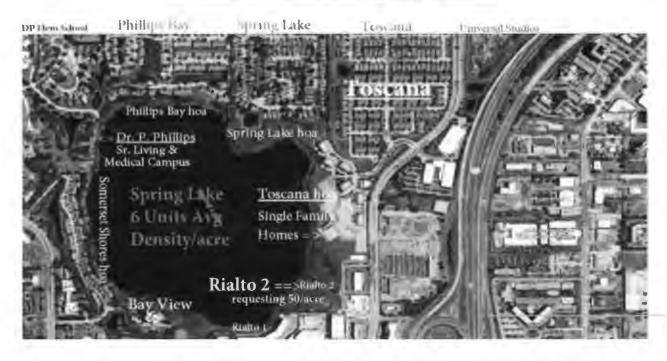

### **Density Comparison on Spring Lake**

#### Majorca/Rialto 2 High Density Residential Apartment request is:

### 1. InCompatible

#### 2. InConsistent

- 3. +8x sq. ft. currently approved retail/office Density
- 4. +3x density of average Apartment complex in Dr. Phillips
- 5. over <u>500+ Net NEW Cars</u> will be added from Rialto2 to our already broken level of service "F" roads
- 6. Will create NEW Traffic Choke point on Turkey Lake Road

#### - Where as -

The Existing approved Use/Density (57M sq.ft. Office/Retail) will provide Services to the DP Community and therefore any so-called "trips" will not be Net NEW cars, but residents already on these roads. Quality of Life matters.