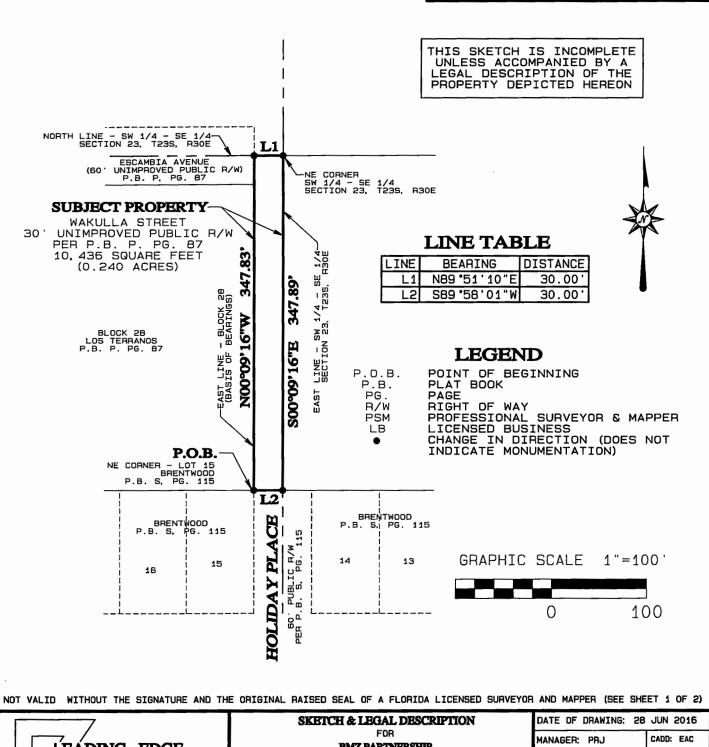

## SKETCH & LEGAL DESCRIPTION FOR WAKULLA STREET VACATION OF RIGHT OF WAY

SECTION 23, TOWNSHIP 23 SOUTH, RANGE 30 EAST ORANGE COUNTY, FLORIDA

#### LEGAL DESCRIPTION

A PARCEL OF LAND LOCATED IN THE SW 1/4 OF THE SE 1/4 OF SECTION 23, TOWNSHIP 23 SOUTH, RANGE 30 EAST, DRANGE COUNTY, FLORIDA, BEING A PORTION OF THE 30-FOOT RIGHT OF WAY OF WAKULLA STREET AS SHOWN ON THE PLAT OF LOS TERRANOS RECORDED IN PLAT BOOK P, PAGE 87 (ALL RECORDS REFERENCED HEREIN REFER TO THE PUBLIC RECORDS OF DRANGE COUNTY, FLORIDA). BEING FURTHER DESCRIBED AS FOLLOWS:

BEGIN AT THE NORTHEAST CORNER OF LOT 15 OF BRENTWOOD SUBDIVISION, ACCORDING TO THE PLAT THEREOF, AS RECORDED IN PLAT BOOK S, PAGE 115; THENCE WITH THE EAST LINE OF BLOCK 28 OF SAID LOS TERRANOS, NOO '09' 16"W, A DISTANCE OF 347.83 FEET TO THE NORTH LINE OF THE SW 1/4 OF THE SE 1/4 OF SAID SECTION 23; THENCE WITH SAID NORTH LINE, N89'51'10"E, A DISTANCE OF 30.00 FEET TO THE NORTHEAST CORNER THEREOF; THENCE WITH THE EAST LINE OF THE SW 1/4 OF THE SE 1/4 OF SAID SECTION 23, SOO '09' 16"E, A DISTANCE OF 347.89 FEET TO THE NORTH LINE OF SAID BRENTWOOD SUBDIVISION; THENCE WITH SAID NORTH LINE, S89 '58' 01"W, A DISTANCE OF 30.00 FEET TO THE POINT OF BEGINNING. THE POINT OF BEGINNING.

CONTAINING 10.436 SQUARE FEET (0.240 ACRES) OF LAND. MORE OR LESS.

### SURVEYOR'S NOTES

- 1. THE PURPOSE OF THIS SKETCH AND LEGAL DESCRIPTION IS TO PROVIDE A LEGAL DESCRIPTION FOR THE VACATION OF PUBLIC RIGHT OF WAY.
- 2. THIS IS NOT A BOUNDARY SURVEY.
- 3. THE BASIS OF BEARINGS FOR THIS SKETCH IS GRID NORTH, STATE PLANE COORDINATE SYSTEM, FLORIDA EAST, NAD 83, NGS ADJUSTMENT OF 2011. THE EAST LINE OF BLOCK 28, PLAT OF LOS TERRANOS AS RECORDED IN PLAT BOOK P, PAGE 87 OF THE PUBLIC RECORDS OF ORANGE COUNTY, FLORIDA, BEARS NOO \*09 '16 "W.
- 4. THE PROPERTY DEPICTED ON THIS SKETCH IS SUBJECT TO ALL EASEMENTS AND RESTRICTIONS OF RECORD.
- 5. THIS LEGAL DESCRIPTION IS INCOMPLETE UNLESS ACCOMPANIED BY A SKETCH OF THE PROPERTY DESCRIBED HEREIN.