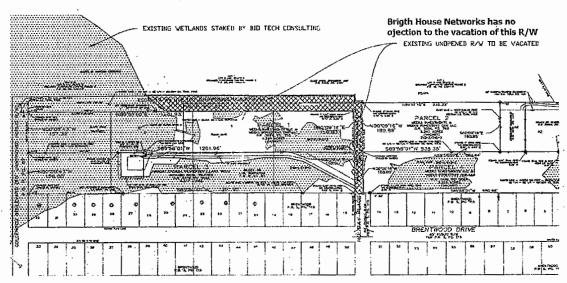

•

er Samera (Samera

.

May 6, 2016

William C. Fogle, P/E. 8969 Charles E. Limpus Rd Orlando, Fl. 32836

Re: Request for a Vacate of Right of Way Escambia Ave & Wakulla St Dear Ms. Seaver,

Bright House Networks has reviewed your request to vacate of right of way and no objection to the vacation as shown in this drawing below.