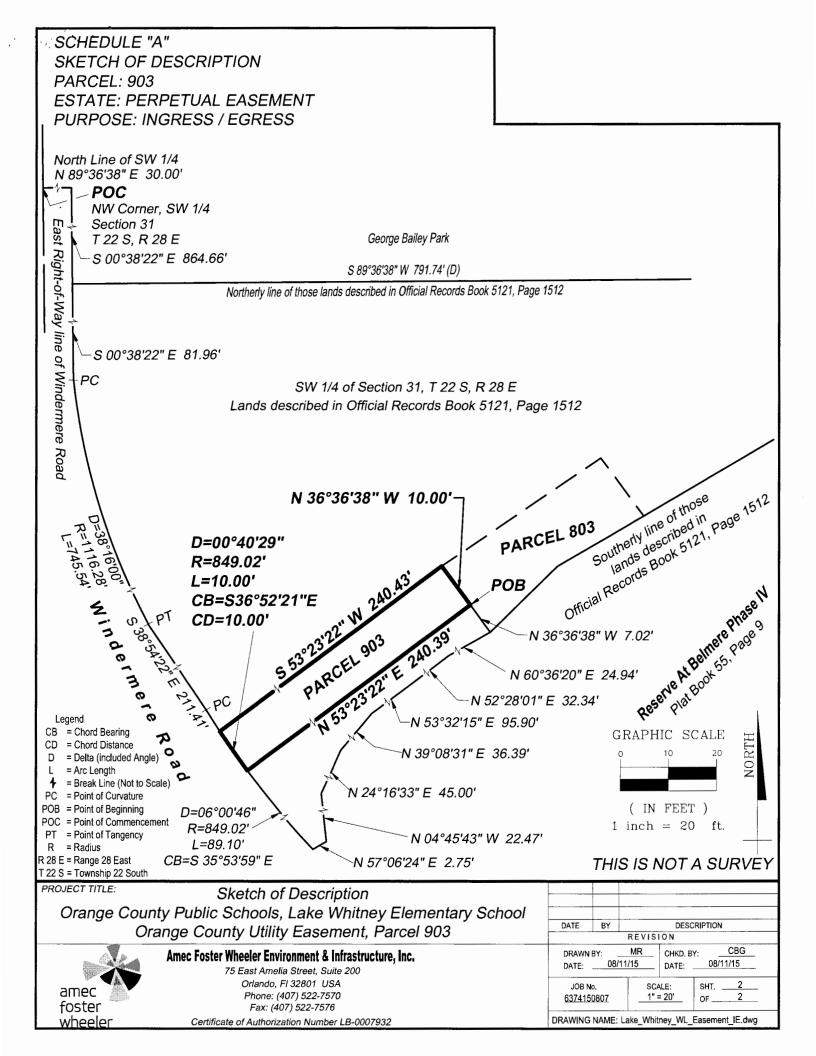

See attached Exhibits "A", "B-1", "B-2", and "B-3"

A portion of Tax Parcel I.D. Number: 31-22-28-0000-00-013 (the "Easement Areas")

TO HAVE AND TO HOLD said easement unto said GRANTEE and its assigns forever.