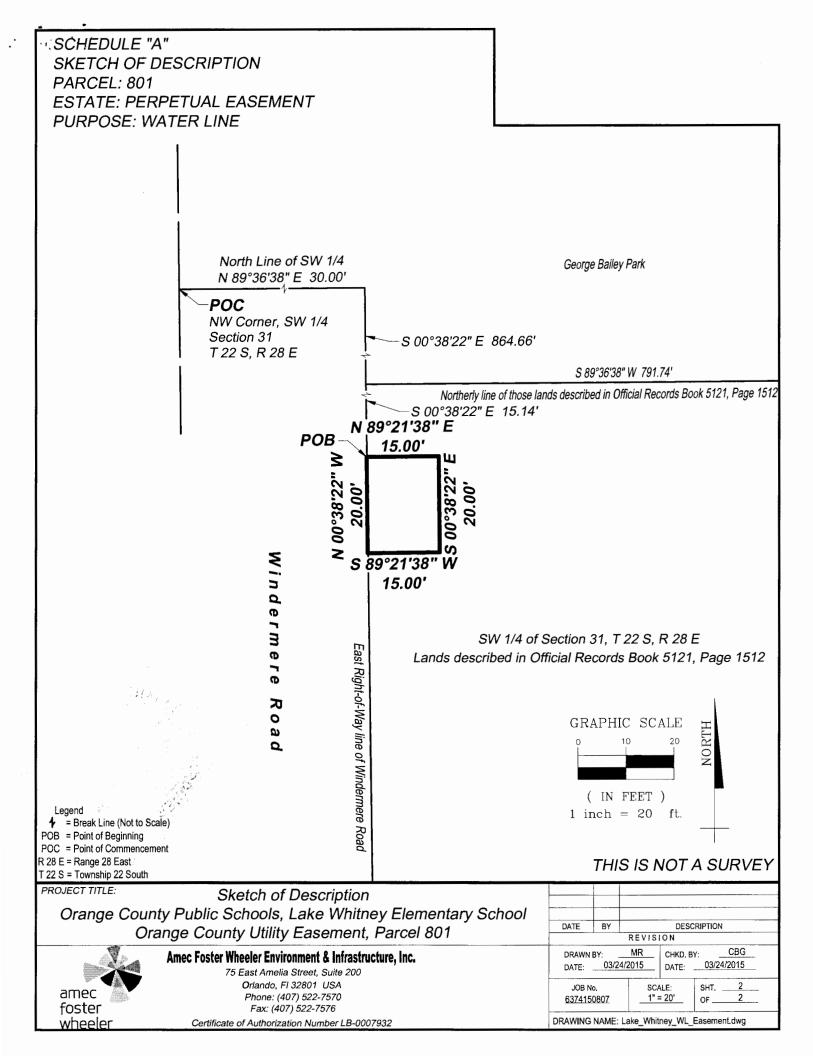

See attached Exhibits "A", "B-1", "B-2", and "B-3"

A portion of Tax Parcel I.D. Number: 31-22-28-0000-00-013 (the "Easement Areas")

TO HAVE AND TO HOLD said easement unto said GRANTEE and its assigns forever.