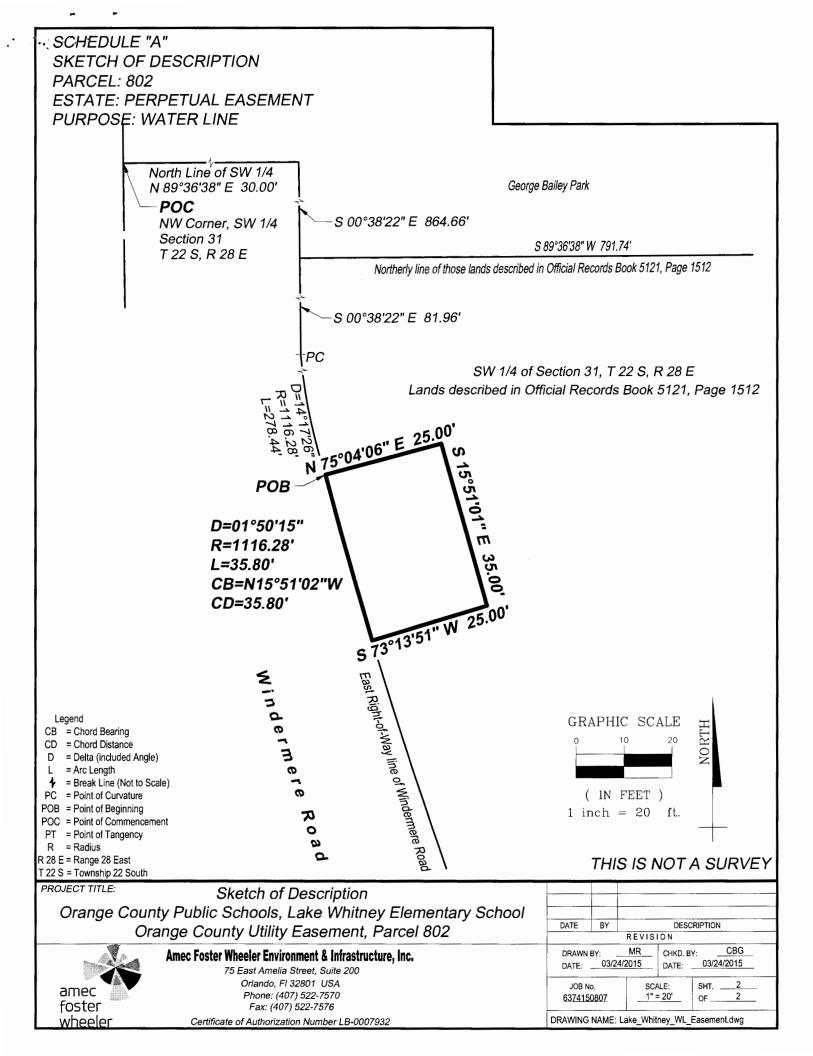

See attached Exhibits "A", "B-1", "B-2", and "B-3"

A portion of Tax Parcel I.D. Number: 31-22-28-0000-00-013 (the "Easement Areas")

TO HAVE AND TO HOLD said easement unto said GRANTEE and its assigns forever.