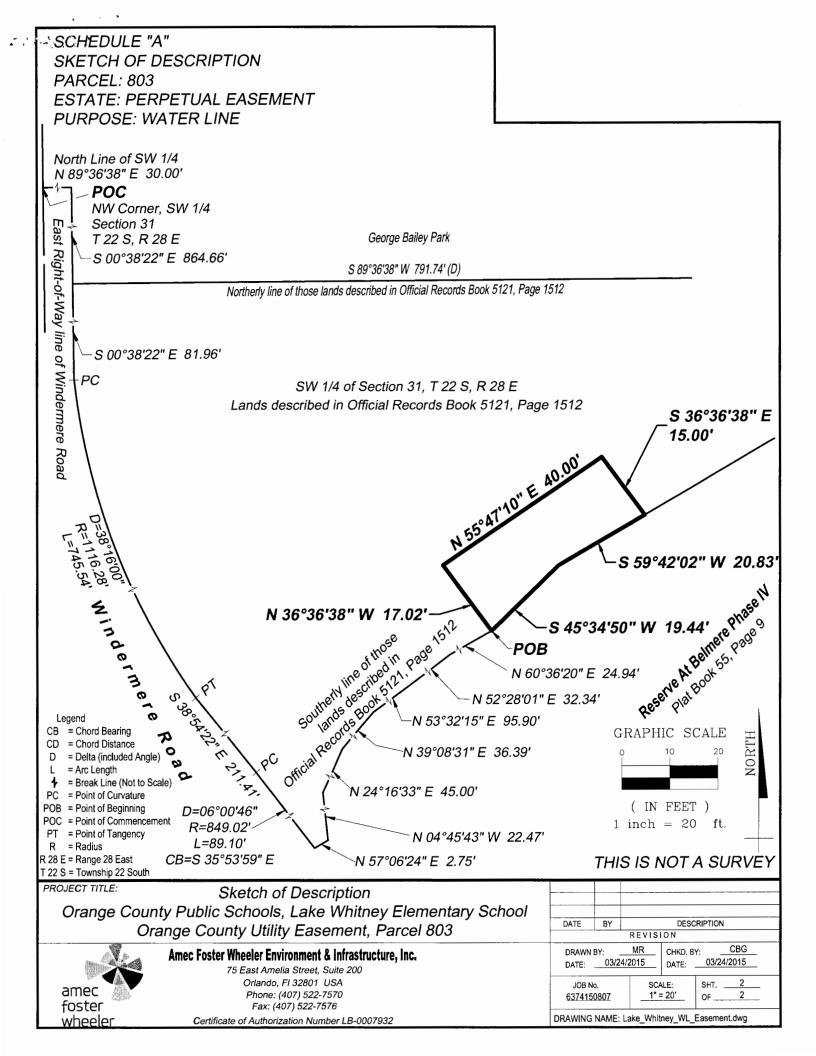

See attached Exhibits "A", "B-1", "B-2", and "B-3"

A portion of Tax Parcel I.D. Number: 31-22-28-0000-00-013 (the "Easement Areas")

TO HAVE AND TO HOLD said easement unto said GRANTEE and its assigns forever.