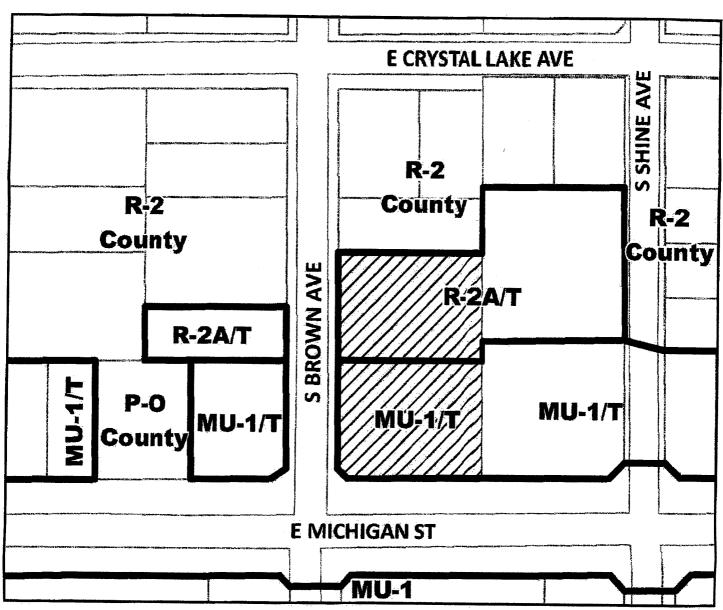

# Subject:

Ordinance No. 2016-63 annexing the subject property, assigning the Residential Low Intensity and Mixed Use Corridor Medium Intensity future land use designations and initial zoning of R-2A/T and MU-1/T for property located at 1401 E. Michigan Street, which located north of E. Michigan Street, east of S. Brown Street and south of E. Crystal Lake Avenue (1401 E. Michigan Street). (Economic Development)

# Summary:

The attached ordinance will annex the subject property, assigning the Residential Low Intensity and Mixed Use Corridor Medium Intensity future land use designations and initial zoning of R-2A/T and MU-1/T for property located at 1401 E. Michigan Street, which is generally located north of E. Michigan Street, east of S. Brown Street and south of E. Crystal Lake Avenue, addressed at 1401 E. Michigan Street and is approximately 0.697 acres. The property is currently developed with a single family house and is being annexed for future residential development. The subject property is contiguous to the City limits and is reasonably compact. If annexed, the property will not create an enclave.

The proposed future land use is Residential Low Intensity and Mixed Use Corridor Medium Intensity and the proposed initial zoning is R-2A/T and MU-1/T. The applicant is proposing residential development. The Municipal Planning Board recommended approval of the annexation (ANX2016-00004), the GMP amendment to assign Residential Low Intensity and Mixed Use Corridor Medium Intensity future land use designations (GMP2016-00007) and the initial zoning of R-2A/T and MU-1/T (ZON2016-00007) on June 21, 2016. The first reading of this ordinance was heard on August 15, 2016.

# ORDINANCE NO. 2016-63

| 101<br>102<br>103                                                                | 8. The petition, this ordinance, and the procedures leading to the adoption of this ordinance are consistent with the uniform legislative standards provided by the Florida Municipal Annexation and Contraction Act for the adjustment of municipal                                                                                                                                                                                                                                                                                                                                                                                                                                                                                                                                                                                                                                                                                                                                                                                 |
|----------------------------------------------------------------------------------|--------------------------------------------------------------------------------------------------------------------------------------------------------------------------------------------------------------------------------------------------------------------------------------------------------------------------------------------------------------------------------------------------------------------------------------------------------------------------------------------------------------------------------------------------------------------------------------------------------------------------------------------------------------------------------------------------------------------------------------------------------------------------------------------------------------------------------------------------------------------------------------------------------------------------------------------------------------------------------------------------------------------------------------|
| 104<br>105                                                                       | boundaries; and                                                                                                                                                                                                                                                                                                                                                                                                                                                                                                                                                                                                                                                                                                                                                                                                                                                                                                                                                                                                                      |
| 106<br>107<br>108                                                                | 9. The petition proposes an annexation that is consistent with the purpose of ensuring the efficient provision of urban services to areas that become urban in character within the meaning of subsection 171.022(8), Florida Statutes; and                                                                                                                                                                                                                                                                                                                                                                                                                                                                                                                                                                                                                                                                                                                                                                                          |
| 109<br>110<br>111<br>112<br>113                                                  | 10. The petition proposes an annexation that is consistent with the purpose of ensuring that areas are not annexed unless municipal services can be provided to those areas; and                                                                                                                                                                                                                                                                                                                                                                                                                                                                                                                                                                                                                                                                                                                                                                                                                                                     |
| 114<br>115<br>116<br>117                                                         | WHEREAS, the Orlando City Council hereby finds that this ordinance is in the best interest of the public health, safety, and welfare, and is consistent with the applicable provisions of Florida Statutes, the State Comprehensive Plan, the Strategic Regional Policy Plan, and the city's GMP and LDC; and                                                                                                                                                                                                                                                                                                                                                                                                                                                                                                                                                                                                                                                                                                                        |
| 119<br>120<br>121                                                                | NOW, THEREFORE, BE IT ENACTED BY THE CITY COUNCIL OF THE CITY OF ORLANDO, FLORIDA, AS FOLLOWS:                                                                                                                                                                                                                                                                                                                                                                                                                                                                                                                                                                                                                                                                                                                                                                                                                                                                                                                                       |
| 122<br>123<br>124<br>125<br>126<br>127<br>128<br>129<br>130<br>131<br>132<br>133 | SECTION 1. ANNEXATION. Pursuant to the authority granted by section 171.044, Florida Statutes, and having determined that the owner or owners of the property have petitioned the Orlando City Council for annexation into the corporate limits of the city, and having determined that the petition bears the signatures of all owners of property in the area proposed to be annexed, and having made the findings set forth in this ordinance, the property is hereby annexed into the corporate limits of the City of Orlando, Florida, and the boundary lines of the city are hereby redefined to include the property. In accordance with subsection 171.044(3), Florida Statutes, the annexed area is clearly shown on the map attached to this ordinance as Exhibit B.  SECTION 2. CITY BOUNDARIES. Pursuant to section 171.091, Florida Statutes, the charter boundary article of the city is hereby revised in accordance with this ordinance. The city clerk, or designee, is hereby directed to file this ordinance as a |
| 135<br>136<br>137<br>138                                                         | revision of the City Charter with the Florida Department of State. The city planning official, or designee, is hereby directed to amend the city's official maps in accordance with this ordinance.                                                                                                                                                                                                                                                                                                                                                                                                                                                                                                                                                                                                                                                                                                                                                                                                                                  |
| 139<br>140<br>141<br>142<br>143                                                  | SECTION 3. FLUM DESIGNATION. Pursuant to section 163.3187, Florida Statutes, the City of Orlando, Florida, adopted Growth Management Plan Future Land Use Map designation for the property is hereby established as "Residential Low Intensity," in part and "Mixed Use Corridor Medium Intensity," in part, as depicted in Exhibit C to this ordinance.                                                                                                                                                                                                                                                                                                                                                                                                                                                                                                                                                                                                                                                                             |
| 145<br>146<br>147<br>148                                                         | <b>SECTION 4. AMENDMENT OF FLUM.</b> The City planning official, or designee, is hereby directed to amend the city's adopted future land use maps in accordance with this ordinance.                                                                                                                                                                                                                                                                                                                                                                                                                                                                                                                                                                                                                                                                                                                                                                                                                                                 |
| 146<br>149<br>150                                                                | <b>SECTION 5. ZONING DESIGNATION.</b> Pursuant to the City's Land Development Code, the zoning designation for the property is hereby established as the                                                                                                                                                                                                                                                                                                                                                                                                                                                                                                                                                                                                                                                                                                                                                                                                                                                                             |

# ORDINANCE NO. 2016-63

| 151        | "R-2A Family District" along with the "Traditional City" overlay district, in part (denoted on                                                                                  |  |  |  |  |  |
|------------|---------------------------------------------------------------------------------------------------------------------------------------------------------------------------------|--|--|--|--|--|
| 152        | the City's official zoning maps as the "R-2A/T" district) and the "MU-1 Medium Intensity                                                                                        |  |  |  |  |  |
| 153        | Mixed Use Corridor" district, along with the "Traditional City" overlay district, in part,                                                                                      |  |  |  |  |  |
| 154        | (denoted on the City's official zoning maps as the "MU-1/T" district), as depicted in                                                                                           |  |  |  |  |  |
| 155        | Exhibit D to this ordinance.                                                                                                                                                    |  |  |  |  |  |
| 156        |                                                                                                                                                                                 |  |  |  |  |  |
| 157        | SECTION 6. AMENDMENT OF OFFICIAL ZONING MAP. The City zoning                                                                                                                    |  |  |  |  |  |
| 158        | official, or designee, is hereby directed to amend the city's official zoning maps in                                                                                           |  |  |  |  |  |
| 159        | accordance with this ordinance.                                                                                                                                                 |  |  |  |  |  |
| 160        |                                                                                                                                                                                 |  |  |  |  |  |
| 161        | SECTION 7. DISCLAIMER. In accordance with Section 166.033(5), Florida                                                                                                           |  |  |  |  |  |
| 162        | Statutes, the issuance of this development permit does not in any way create any right                                                                                          |  |  |  |  |  |
| 163        | on the part of the applicant to obtain a permit from a state or federal agency, and does                                                                                        |  |  |  |  |  |
| 164        | not create any liability on the part of the City for issuance of this permit if the applicant                                                                                   |  |  |  |  |  |
| 165        | fails to obtain requisite approvals or fulfill the obligations imposed by a state or federal                                                                                    |  |  |  |  |  |
| 166        | agency or undertakes actions that result in a violation of state or federal law. All other                                                                                      |  |  |  |  |  |
| 167        | applicable state or federal permits must be obtained before commencement of the                                                                                                 |  |  |  |  |  |
| 168        | development authorized by this development permit.                                                                                                                              |  |  |  |  |  |
| 169        | development authorized by this development permit.                                                                                                                              |  |  |  |  |  |
| 170        | SECTION 8. SCRIVENER'S ERROR. The city attorney may correct scrivener's                                                                                                         |  |  |  |  |  |
| 171        | errors found in this ordinance by filing a corrected copy of this ordinance with the city                                                                                       |  |  |  |  |  |
| 172        | clerk.                                                                                                                                                                          |  |  |  |  |  |
| 173        |                                                                                                                                                                                 |  |  |  |  |  |
| 174        | SECTION 9. SEVERABILITY. If any provision of this ordinance or its                                                                                                              |  |  |  |  |  |
| 175        | application to any person or circumstance is held invalid, the invalidity does not affect                                                                                       |  |  |  |  |  |
| 176<br>177 | other provisions or applications of this ordinance which can be given effect without the invalid provision or application, and to this end the provisions of this ordinance are |  |  |  |  |  |
| 178        | severable.                                                                                                                                                                      |  |  |  |  |  |
| 179        | oovorable.                                                                                                                                                                      |  |  |  |  |  |
| 180        | SECTION 10. EFFECTIVE DATE. This ordinance is effective upon adoption,                                                                                                          |  |  |  |  |  |
| 181        | except for sections one and two, which take effect on the 30th day after adoption, and                                                                                          |  |  |  |  |  |
| 182        | sections three, four, five, and six, which take effect on the 31st day after adoption unless                                                                                    |  |  |  |  |  |
| 183        | this ordinance is lawfully challenged pursuant to section 163.3187(5), Florida Statutes, in                                                                                     |  |  |  |  |  |
| 184        | which case sections three, four, five, and six shall not be effective until the state land                                                                                      |  |  |  |  |  |
| 185        | planning agency or the Administration Commission issues a final order declaring this                                                                                            |  |  |  |  |  |
| 186        | ordinance "in compliance" as defined at sections 163.3184(1)(b) and 163.3187(5)(d),                                                                                             |  |  |  |  |  |
| 187        | Florida Statutes.                                                                                                                                                               |  |  |  |  |  |
| 188        | DONE, THE FIRST PUBLIC NOTICE, in a newspaper of general circulation in                                                                                                         |  |  |  |  |  |
| 189<br>190 | the City of Orlando, Florida, by the City Clerk of the City of Orlando, Florida, this                                                                                           |  |  |  |  |  |
| 191        | day of Hug wet, 2016.                                                                                                                                                           |  |  |  |  |  |
| 192        |                                                                                                                                                                                 |  |  |  |  |  |
| 193        | DONE, THE FIRST READING by the City Council of the City of Orlando,                                                                                                             |  |  |  |  |  |
| 194        | Florida, at a regular meeting, this, 2016.                                                                                                                                      |  |  |  |  |  |
| 195        | ([                                                                                                                                                                              |  |  |  |  |  |