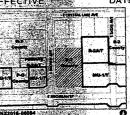

# Subject:

Ordinance No. 2016-63 annexing the subject property, assigning the Residential Low Intensity and Mixed Use Corridor Medium Intensity future land use designations and initial zoning of R-2A/T and MU-1/T for property located at 1401 E. Michigan Street, which located north of E. Michigan Street, east of S. Brown Street and south of E. Crystal Lake Avenue (1401 E. Michigan Street). (Economic Development)

# Summary:

The attached ordinance will annex the subject property, assigning the Residential Low Intensity and Mixed Use Corridor Medium Intensity future land use designations and initial zoning of R-2A/T and MU-1/T for property located at 1401 E. Michigan Street, which is generally located north of E. Michigan Street, east of S. Brown Street and south of E. Crystal Lake Avenue, addressed at 1401 E. Michigan Street and is approximately 0.697 acres. The property is currently developed with a single family house and is being annexed for future residential development. The subject property is contiguous to the City limits and is reasonably compact. If annexed, the property will not create an enclave.

The proposed future land use is Residential Low Intensity and Mixed Use Corridor Medium Intensity and the proposed initial zoning is R-2A/T and MU-1/T. The applicant is proposing residential development. The Municipal Planning Board recommended approval of the annexation (ANX2016-00004), the GMP amendment to assign Residential Low Intensity and Mixed Use Corridor Medium Intensity future land use designations (GMP2016-00007) and the initial zoning of R-2A/T and MU-1/T (ZON2016-00007) on June 21, 2016. The first reading of this ordinance was heard on August 15, 2016.