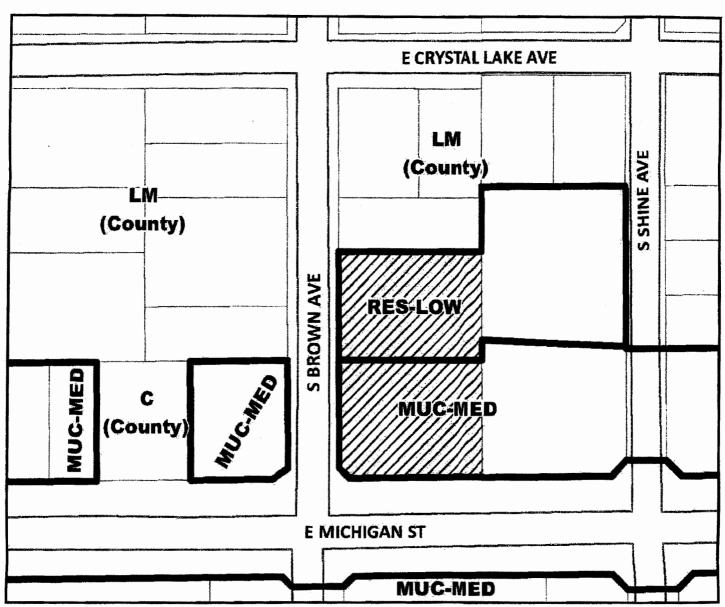

# Subject:

Ordinance No. 2016-63 annexing the subject property, assigning the Residential Low Intensity and Mixed Use Corridor Medium Intensity future land use designations and initial zoning of R-2A/T and MU-1/T for property located at 1401 E. Michigan Street, which located north of E. Michigan Street, east of S. Brown Street and south of E. Crystal Lake Avenue (1401 E. Michigan Street). (Economic Development)

# Summary:

The attached ordinance will annex the subject property, assigning the Residential Low Intensity and Mixed Use Corridor Medium Intensity future land use designations and initial zoning of R-2A/T and MU-1/T for property located at 1401 E. Michigan Street, which is generally located north of E. Michigan Street, east of S. Brown Street and south of E. Crystal Lake Avenue, addressed at 1401 E. Michigan Street and is approximately 0.697 acres. The property is currently developed with a single family house and is being annexed for future residential development. The subject property is contiguous to the City limits and is reasonably compact. If annexed, the property will not create an enclave.

The proposed future land use is Residential Low Intensity and Mixed Use Corridor Medium Intensity and the proposed initial zoning is R-2A/T and MU-1/T. The applicant is proposing residential development. The Municipal Planning Board recommended approval of the annexation (ANX2016-00004), the GMP amendment to assign Residential Low Intensity and Mixed Use Corridor Medium Intensity future land use designations (GMP2016-00007) and the initial zoning of R-2A/T and MU-1/T (ZON2016-00007) on June 21, 2016. The first reading of this ordinance was heard on August 15, 2016.

# ORDINANCE NO. 2016-63

| 101<br>102<br>103                                                                | 8. The petition, this ordinance, and the procedures leading to the adoption of this ordinance are consistent with the uniform legislative standards provided by the Florida Municipal Annexation and Contraction Act for the adjustment of municipal                                                                                                                                                                                                                                                                                                                                                                                                                                                                                                                                                                                                                                                                                                                                                                                 |
|----------------------------------------------------------------------------------|--------------------------------------------------------------------------------------------------------------------------------------------------------------------------------------------------------------------------------------------------------------------------------------------------------------------------------------------------------------------------------------------------------------------------------------------------------------------------------------------------------------------------------------------------------------------------------------------------------------------------------------------------------------------------------------------------------------------------------------------------------------------------------------------------------------------------------------------------------------------------------------------------------------------------------------------------------------------------------------------------------------------------------------|
| 104<br>105                                                                       | boundaries; and                                                                                                                                                                                                                                                                                                                                                                                                                                                                                                                                                                                                                                                                                                                                                                                                                                                                                                                                                                                                                      |
| 106<br>107<br>108                                                                | 9. The petition proposes an annexation that is consistent with the purpose of ensuring the efficient provision of urban services to areas that become urban in character within the meaning of subsection 171.022(8), Florida Statutes; and                                                                                                                                                                                                                                                                                                                                                                                                                                                                                                                                                                                                                                                                                                                                                                                          |
| 109<br>110<br>111<br>112<br>113                                                  | 10. The petition proposes an annexation that is consistent with the purpose of ensuring that areas are not annexed unless municipal services can be provided to those areas; and                                                                                                                                                                                                                                                                                                                                                                                                                                                                                                                                                                                                                                                                                                                                                                                                                                                     |
| 114<br>115<br>116<br>117                                                         | WHEREAS, the Orlando City Council hereby finds that this ordinance is in the best interest of the public health, safety, and welfare, and is consistent with the applicable provisions of Florida Statutes, the State Comprehensive Plan, the Strategic Regional Policy Plan, and the city's GMP and LDC; and                                                                                                                                                                                                                                                                                                                                                                                                                                                                                                                                                                                                                                                                                                                        |
| 119<br>120<br>121                                                                | NOW, THEREFORE, BE IT ENACTED BY THE CITY COUNCIL OF THE CITY OF ORLANDO, FLORIDA, AS FOLLOWS:                                                                                                                                                                                                                                                                                                                                                                                                                                                                                                                                                                                                                                                                                                                                                                                                                                                                                                                                       |
| 122<br>123<br>124<br>125<br>126<br>127<br>128<br>129<br>130<br>131<br>132<br>133 | SECTION 1. ANNEXATION. Pursuant to the authority granted by section 171.044, Florida Statutes, and having determined that the owner or owners of the property have petitioned the Orlando City Council for annexation into the corporate limits of the city, and having determined that the petition bears the signatures of all owners of property in the area proposed to be annexed, and having made the findings set forth in this ordinance, the property is hereby annexed into the corporate limits of the City of Orlando, Florida, and the boundary lines of the city are hereby redefined to include the property. In accordance with subsection 171.044(3), Florida Statutes, the annexed area is clearly shown on the map attached to this ordinance as Exhibit B.  SECTION 2. CITY BOUNDARIES. Pursuant to section 171.091, Florida Statutes, the charter boundary article of the city is hereby revised in accordance with this ordinance. The city clerk, or designee, is hereby directed to file this ordinance as a |
| 135<br>136<br>137<br>138                                                         | revision of the City Charter with the Florida Department of State. The city planning official, or designee, is hereby directed to amend the city's official maps in accordance with this ordinance.                                                                                                                                                                                                                                                                                                                                                                                                                                                                                                                                                                                                                                                                                                                                                                                                                                  |
| 139<br>140<br>141<br>142<br>143                                                  | SECTION 3. FLUM DESIGNATION. Pursuant to section 163.3187, Florida Statutes, the City of Orlando, Florida, adopted Growth Management Plan Future Land Use Map designation for the property is hereby established as "Residential Low Intensity," in part and "Mixed Use Corridor Medium Intensity," in part, as depicted in Exhibit C to this ordinance.                                                                                                                                                                                                                                                                                                                                                                                                                                                                                                                                                                                                                                                                             |
| 145<br>146<br>147<br>148                                                         | <b>SECTION 4. AMENDMENT OF FLUM.</b> The City planning official, or designee, is hereby directed to amend the city's adopted future land use maps in accordance with this ordinance.                                                                                                                                                                                                                                                                                                                                                                                                                                                                                                                                                                                                                                                                                                                                                                                                                                                 |
| 146<br>149<br>150                                                                | <b>SECTION 5. ZONING DESIGNATION.</b> Pursuant to the City's Land Development Code, the zoning designation for the property is hereby established as the                                                                                                                                                                                                                                                                                                                                                                                                                                                                                                                                                                                                                                                                                                                                                                                                                                                                             |

# ORDINANCE NO. 2016-63

| 151        | "R-2A Family District" along with the "Traditional City" overlay district, in part (denoted on                                                                                  |  |  |  |  |  |
|------------|---------------------------------------------------------------------------------------------------------------------------------------------------------------------------------|--|--|--|--|--|
| 152        | the City's official zoning maps as the "R-2A/T" district) and the "MU-1 Medium Intensity                                                                                        |  |  |  |  |  |
| 153        | Mixed Use Corridor" district, along with the "Traditional City" overlay district, in part,                                                                                      |  |  |  |  |  |
| 154        | (denoted on the City's official zoning maps as the "MU-1/T" district), as depicted in                                                                                           |  |  |  |  |  |
| 155        | Exhibit D to this ordinance.                                                                                                                                                    |  |  |  |  |  |
| 156        |                                                                                                                                                                                 |  |  |  |  |  |
| 157        | SECTION 6. AMENDMENT OF OFFICIAL ZONING MAP. The City zoning                                                                                                                    |  |  |  |  |  |
| 158        | official, or designee, is hereby directed to amend the city's official zoning maps in                                                                                           |  |  |  |  |  |
| 159        | accordance with this ordinance.                                                                                                                                                 |  |  |  |  |  |
| 160        |                                                                                                                                                                                 |  |  |  |  |  |
| 161        | SECTION 7. DISCLAIMER. In accordance with Section 166.033(5), Florida                                                                                                           |  |  |  |  |  |
| 162        | Statutes, the issuance of this development permit does not in any way create any right                                                                                          |  |  |  |  |  |
| 163        | on the part of the applicant to obtain a permit from a state or federal agency, and does                                                                                        |  |  |  |  |  |
| 164        | not create any liability on the part of the City for issuance of this permit if the applicant                                                                                   |  |  |  |  |  |
| 165        | fails to obtain requisite approvals or fulfill the obligations imposed by a state or federal                                                                                    |  |  |  |  |  |
| 166        | agency or undertakes actions that result in a violation of state or federal law. All other                                                                                      |  |  |  |  |  |
| 167        | applicable state or federal permits must be obtained before commencement of the                                                                                                 |  |  |  |  |  |
| 168        | development authorized by this development permit.                                                                                                                              |  |  |  |  |  |
| 169        | development authorized by this development permit.                                                                                                                              |  |  |  |  |  |
| 170        | SECTION 8. SCRIVENER'S ERROR. The city attorney may correct scrivener's                                                                                                         |  |  |  |  |  |
| 171        | errors found in this ordinance by filing a corrected copy of this ordinance with the city                                                                                       |  |  |  |  |  |
| 172        | clerk.                                                                                                                                                                          |  |  |  |  |  |
| 173        |                                                                                                                                                                                 |  |  |  |  |  |
| 174        | SECTION 9. SEVERABILITY. If any provision of this ordinance or its                                                                                                              |  |  |  |  |  |
| 175        | application to any person or circumstance is held invalid, the invalidity does not affect                                                                                       |  |  |  |  |  |
| 176<br>177 | other provisions or applications of this ordinance which can be given effect without the invalid provision or application, and to this end the provisions of this ordinance are |  |  |  |  |  |
| 178        | severable.                                                                                                                                                                      |  |  |  |  |  |
| 179        | oovorable.                                                                                                                                                                      |  |  |  |  |  |
| 180        | SECTION 10. EFFECTIVE DATE. This ordinance is effective upon adoption,                                                                                                          |  |  |  |  |  |
| 181        | except for sections one and two, which take effect on the 30th day after adoption, and                                                                                          |  |  |  |  |  |
| 182        | sections three, four, five, and six, which take effect on the 31st day after adoption unless                                                                                    |  |  |  |  |  |
| 183        | this ordinance is lawfully challenged pursuant to section 163.3187(5), Florida Statutes, in                                                                                     |  |  |  |  |  |
| 184        | which case sections three, four, five, and six shall not be effective until the state land                                                                                      |  |  |  |  |  |
| 185        | planning agency or the Administration Commission issues a final order declaring this                                                                                            |  |  |  |  |  |
| 186        | ordinance "in compliance" as defined at sections 163.3184(1)(b) and 163.3187(5)(d),                                                                                             |  |  |  |  |  |
| 187        | Florida Statutes.                                                                                                                                                               |  |  |  |  |  |
| 188        | DONE, THE FIRST PUBLIC NOTICE, in a newspaper of general circulation in                                                                                                         |  |  |  |  |  |
| 189<br>190 | the City of Orlando, Florida, by the City Clerk of the City of Orlando, Florida, this                                                                                           |  |  |  |  |  |
| 191        | day of Hug wet, 2016.                                                                                                                                                           |  |  |  |  |  |
| 192        |                                                                                                                                                                                 |  |  |  |  |  |
| 193        | DONE, THE FIRST READING by the City Council of the City of Orlando,                                                                                                             |  |  |  |  |  |
| 194        | Florida, at a regular meeting, this, 2016.                                                                                                                                      |  |  |  |  |  |
| 195        | ([                                                                                                                                                                              |  |  |  |  |  |