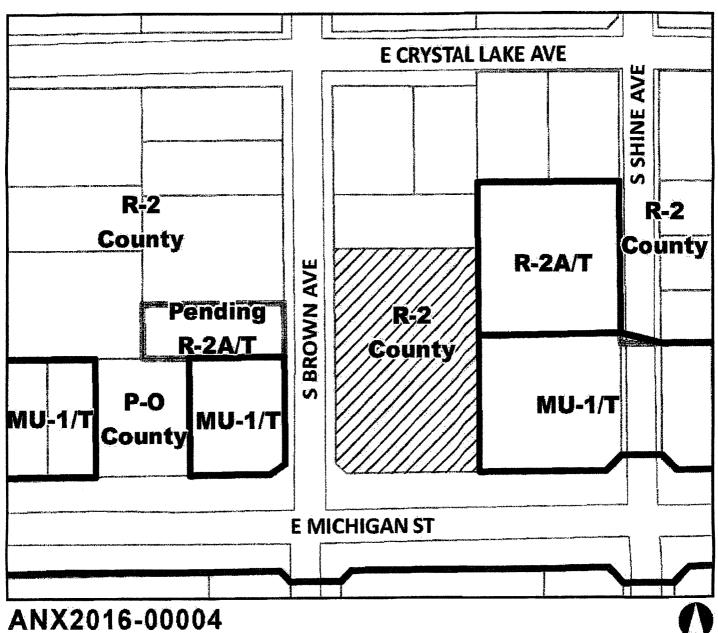

# ORDINANCE NO. 2016-63

| 101<br>102<br>103                                                                | 8. The petition, this ordinance, and the procedures leading to the adoption of this ordinance are consistent with the uniform legislative standards provided by the Florida Municipal Annexation and Contraction Act for the adjustment of municipal                                                                                                                                                                                                                                                                                                                                                                                                                                                                                                                                                                                                                                                                                                                                                                                 |
|----------------------------------------------------------------------------------|--------------------------------------------------------------------------------------------------------------------------------------------------------------------------------------------------------------------------------------------------------------------------------------------------------------------------------------------------------------------------------------------------------------------------------------------------------------------------------------------------------------------------------------------------------------------------------------------------------------------------------------------------------------------------------------------------------------------------------------------------------------------------------------------------------------------------------------------------------------------------------------------------------------------------------------------------------------------------------------------------------------------------------------|
| 104<br>105                                                                       | boundaries; and                                                                                                                                                                                                                                                                                                                                                                                                                                                                                                                                                                                                                                                                                                                                                                                                                                                                                                                                                                                                                      |
| 106<br>107<br>108                                                                | 9. The petition proposes an annexation that is consistent with the purpose of ensuring the efficient provision of urban services to areas that become urban in character within the meaning of subsection 171.022(8), Florida Statutes; and                                                                                                                                                                                                                                                                                                                                                                                                                                                                                                                                                                                                                                                                                                                                                                                          |
| 109<br>110<br>111<br>112<br>113                                                  | 10. The petition proposes an annexation that is consistent with the purpose of ensuring that areas are not annexed unless municipal services can be provided to those areas; and                                                                                                                                                                                                                                                                                                                                                                                                                                                                                                                                                                                                                                                                                                                                                                                                                                                     |
| 114<br>115<br>116<br>117                                                         | WHEREAS, the Orlando City Council hereby finds that this ordinance is in the best interest of the public health, safety, and welfare, and is consistent with the applicable provisions of Florida Statutes, the State Comprehensive Plan, the Strategic Regional Policy Plan, and the city's GMP and LDC; and                                                                                                                                                                                                                                                                                                                                                                                                                                                                                                                                                                                                                                                                                                                        |
| 119<br>120<br>121                                                                | NOW, THEREFORE, BE IT ENACTED BY THE CITY COUNCIL OF THE CITY OF ORLANDO, FLORIDA, AS FOLLOWS:                                                                                                                                                                                                                                                                                                                                                                                                                                                                                                                                                                                                                                                                                                                                                                                                                                                                                                                                       |
| 122<br>123<br>124<br>125<br>126<br>127<br>128<br>129<br>130<br>131<br>132<br>133 | SECTION 1. ANNEXATION. Pursuant to the authority granted by section 171.044, Florida Statutes, and having determined that the owner or owners of the property have petitioned the Orlando City Council for annexation into the corporate limits of the city, and having determined that the petition bears the signatures of all owners of property in the area proposed to be annexed, and having made the findings set forth in this ordinance, the property is hereby annexed into the corporate limits of the City of Orlando, Florida, and the boundary lines of the city are hereby redefined to include the property. In accordance with subsection 171.044(3), Florida Statutes, the annexed area is clearly shown on the map attached to this ordinance as Exhibit B.  SECTION 2. CITY BOUNDARIES. Pursuant to section 171.091, Florida Statutes, the charter boundary article of the city is hereby revised in accordance with this ordinance. The city clerk, or designee, is hereby directed to file this ordinance as a |
| 135<br>136<br>137<br>138                                                         | revision of the City Charter with the Florida Department of State. The city planning official, or designee, is hereby directed to amend the city's official maps in accordance with this ordinance.                                                                                                                                                                                                                                                                                                                                                                                                                                                                                                                                                                                                                                                                                                                                                                                                                                  |
| 139<br>140<br>141<br>142<br>143                                                  | SECTION 3. FLUM DESIGNATION. Pursuant to section 163.3187, Florida Statutes, the City of Orlando, Florida, adopted Growth Management Plan Future Land Use Map designation for the property is hereby established as "Residential Low Intensity," in part and "Mixed Use Corridor Medium Intensity," in part, as depicted in Exhibit C to this ordinance.                                                                                                                                                                                                                                                                                                                                                                                                                                                                                                                                                                                                                                                                             |
| 145<br>146<br>147<br>148                                                         | <b>SECTION 4. AMENDMENT OF FLUM.</b> The City planning official, or designee, is hereby directed to amend the city's adopted future land use maps in accordance with this ordinance.                                                                                                                                                                                                                                                                                                                                                                                                                                                                                                                                                                                                                                                                                                                                                                                                                                                 |
| 146<br>149<br>150                                                                | <b>SECTION 5. ZONING DESIGNATION.</b> Pursuant to the City's Land Development Code, the zoning designation for the property is hereby established as the                                                                                                                                                                                                                                                                                                                                                                                                                                                                                                                                                                                                                                                                                                                                                                                                                                                                             |

# ORDINANCE NO. 2016-63

| 151        | "R-2A Family District" along with the "Traditional City" overlay district, in part (denoted on                                                                                  |  |  |  |  |  |
|------------|---------------------------------------------------------------------------------------------------------------------------------------------------------------------------------|--|--|--|--|--|
| 152        | the City's official zoning maps as the "R-2A/T" district) and the "MU-1 Medium Intensity                                                                                        |  |  |  |  |  |
| 153        | Mixed Use Corridor" district, along with the "Traditional City" overlay district, in part,                                                                                      |  |  |  |  |  |
| 154        | (denoted on the City's official zoning maps as the "MU-1/T" district), as depicted in                                                                                           |  |  |  |  |  |
| 155        | Exhibit D to this ordinance.                                                                                                                                                    |  |  |  |  |  |
| 156        |                                                                                                                                                                                 |  |  |  |  |  |
| 157        | SECTION 6. AMENDMENT OF OFFICIAL ZONING MAP. The City zoning                                                                                                                    |  |  |  |  |  |
| 158        | official, or designee, is hereby directed to amend the city's official zoning maps in                                                                                           |  |  |  |  |  |
| 159        | accordance with this ordinance.                                                                                                                                                 |  |  |  |  |  |
| 160        |                                                                                                                                                                                 |  |  |  |  |  |
| 161        | SECTION 7. DISCLAIMER. In accordance with Section 166.033(5), Florida                                                                                                           |  |  |  |  |  |
| 162        | Statutes, the issuance of this development permit does not in any way create any right                                                                                          |  |  |  |  |  |
| 163        | on the part of the applicant to obtain a permit from a state or federal agency, and does                                                                                        |  |  |  |  |  |
| 164        | not create any liability on the part of the City for issuance of this permit if the applicant                                                                                   |  |  |  |  |  |
| 165        | fails to obtain requisite approvals or fulfill the obligations imposed by a state or federal                                                                                    |  |  |  |  |  |
| 166        | agency or undertakes actions that result in a violation of state or federal law. All other                                                                                      |  |  |  |  |  |
| 167        | applicable state or federal permits must be obtained before commencement of the                                                                                                 |  |  |  |  |  |
| 168        | development authorized by this development permit.                                                                                                                              |  |  |  |  |  |
| 169        | development authorized by this development permit.                                                                                                                              |  |  |  |  |  |
| 170        | SECTION 8. SCRIVENER'S ERROR. The city attorney may correct scrivener's                                                                                                         |  |  |  |  |  |
| 171        | errors found in this ordinance by filing a corrected copy of this ordinance with the city                                                                                       |  |  |  |  |  |
| 172        | clerk.                                                                                                                                                                          |  |  |  |  |  |
| 173        |                                                                                                                                                                                 |  |  |  |  |  |
| 174        | SECTION 9. SEVERABILITY. If any provision of this ordinance or its                                                                                                              |  |  |  |  |  |
| 175        | application to any person or circumstance is held invalid, the invalidity does not affect                                                                                       |  |  |  |  |  |
| 176<br>177 | other provisions or applications of this ordinance which can be given effect without the invalid provision or application, and to this end the provisions of this ordinance are |  |  |  |  |  |
| 178        | severable.                                                                                                                                                                      |  |  |  |  |  |
| 179        | oovorable.                                                                                                                                                                      |  |  |  |  |  |
| 180        | SECTION 10. EFFECTIVE DATE. This ordinance is effective upon adoption,                                                                                                          |  |  |  |  |  |
| 181        | except for sections one and two, which take effect on the 30th day after adoption, and                                                                                          |  |  |  |  |  |
| 182        | sections three, four, five, and six, which take effect on the 31st day after adoption unless                                                                                    |  |  |  |  |  |
| 183        | this ordinance is lawfully challenged pursuant to section 163.3187(5), Florida Statutes, in                                                                                     |  |  |  |  |  |
| 184        | which case sections three, four, five, and six shall not be effective until the state land                                                                                      |  |  |  |  |  |
| 185        | planning agency or the Administration Commission issues a final order declaring this                                                                                            |  |  |  |  |  |
| 186        | ordinance "in compliance" as defined at sections 163.3184(1)(b) and 163.3187(5)(d),                                                                                             |  |  |  |  |  |
| 187        | Florida Statutes.                                                                                                                                                               |  |  |  |  |  |
| 188        | DONE, THE FIRST PUBLIC NOTICE, in a newspaper of general circulation in                                                                                                         |  |  |  |  |  |
| 189<br>190 | the City of Orlando, Florida, by the City Clerk of the City of Orlando, Florida, this                                                                                           |  |  |  |  |  |
| 191        | day of Hug wet, 2016.                                                                                                                                                           |  |  |  |  |  |
| 192        |                                                                                                                                                                                 |  |  |  |  |  |
| 193        | DONE, THE FIRST READING by the City Council of the City of Orlando,                                                                                                             |  |  |  |  |  |
| 194        | Florida, at a regular meeting, this, 2016.                                                                                                                                      |  |  |  |  |  |
| 195        | ([                                                                                                                                                                              |  |  |  |  |  |