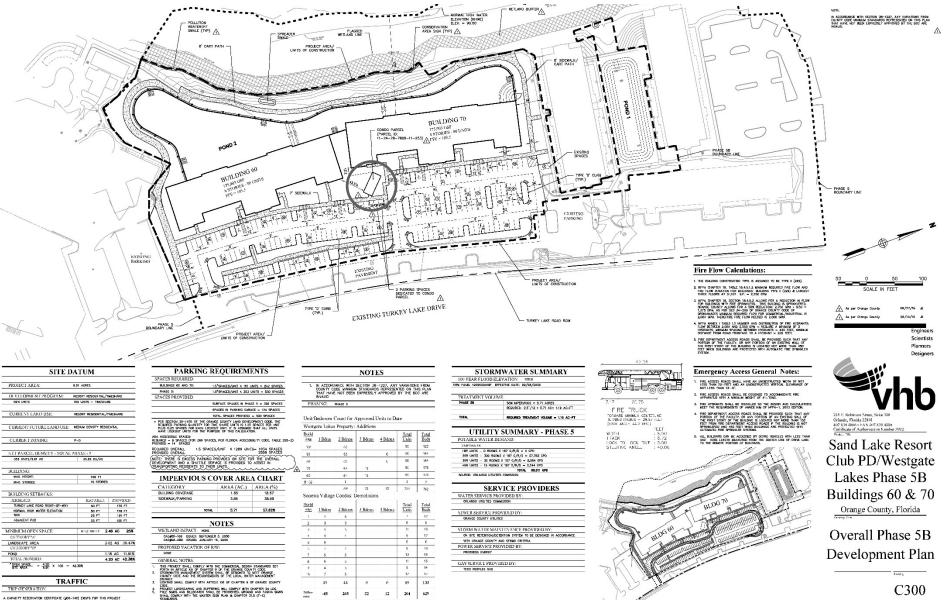

### Westgate Resorts – Approved Development Plan

**Emergency Access** 

\*c/st kence 61051.06

June 2016

N.T.S

PACT RESERVATIONS CONTINUENT FAIL (VAL) - 49) DOSTS FOR THE PROJECT STALL VAL LOWING UP TO 300 THEOMORE UNITS WHEN PAULES OF WESTENTE LAKEL A CUTSOL 5 NEL 01 REAL WHEN CALLORS 60, 70, 80, 80, 400 100 HL BE CONSTRUCTS AND NEL 01 PROVINCE FOR A TOTAL OF 264 UNITS. THEREFORE, THE PROJECT IS NEL 02 REAL OF 264 UNITS. THEREFORE, THE PROJECT IS REAL 02 REAL OF 264 UNITS. THEREFORE, THE PROJECT IS REAL 02 REAL OF 264 UNITS. THEREFORE, THE PROJECT IS REAL 02 REAL OF 264 UNITS. THEREFORE, THE PROJECT IS REAL 02 REAL OF 264 UNITS. THEREFORE, THE PROJECT IS REAL OF 264 UNITS.

 NO WELMO BYACTS NEE (PROPOSID).
NO WELMO BYACTS NEE (PROPOSID).
THE WATE DALLY THEATMENT YOULD FOR THE PROJECT WILL BE NET IN THE UNDERSTRUME OWARTS.
ONDERSTRUMENT AND A DESTRUMENT OF THE PROFENSION OF THE PROFESSION OF THE PROFES