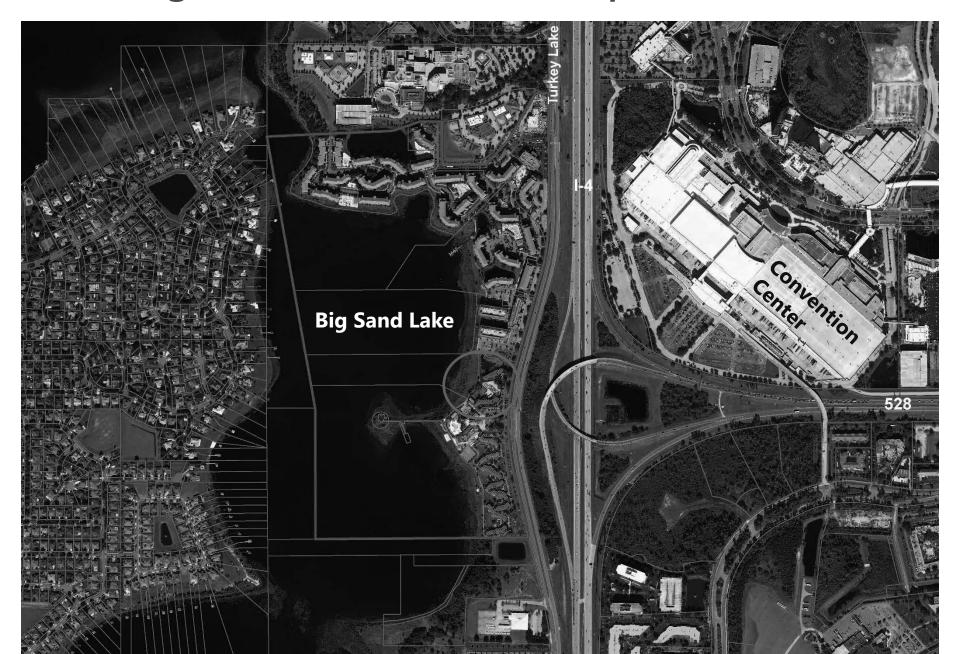

# Sand Lake Resort Club PD Westgate Lakes Resort Phase 5B DP

CDR-15-06-167/CDR-16-06-207

Orange County BCC Hearing

October 18, 2016



2016-10-18 Public Hearing F11 Ex-3 Hall

### Westgate Resorts – Aerial Map



### Westgate Resorts – Approved Development Plan



**Emergency Access** 

\*c/st kence 61051.06

June 2016

N.T.S

PACT RESERVATIONS CONTINUENT FAIL (VAL) - 49) DOSTS FOR THE PROJECT STALL VAL LOWING UP TO 300 THEOMORE UNITS WHEN PAULES OF WESTENTE LAKEL A CUTSOL 5 NEL 01 REAL WHEN CALLORS 60, 70, 80, 80, 400 100 HL BE CONSTRUCTS AND NEL 01 PROVINCE FOR A TOTAL OF 264 UNITS. THEREFORE, THE PROJECT IS NEL 02 REAL OF 264 UNITS. THEREFORE, THE PROJECT IS REAL 02 REAL OF 264 UNITS. THEREFORE, THE PROJECT IS REAL 02 REAL OF 264 UNITS. THEREFORE, THE PROJECT IS REAL 02 REAL OF 264 UNITS. THEREFORE, THE PROJECT IS REAL 02 REAL OF 264 UNITS. THEREFORE, THE PROJECT IS REAL OF 264 UNITS.

 NO WELMO BYACTS NEE (PROPOSID).
NO WELMO BYACTS NEE (PROPOSID).
THE WATE DALLY THEATMENT YOULD FOR THE PROJE