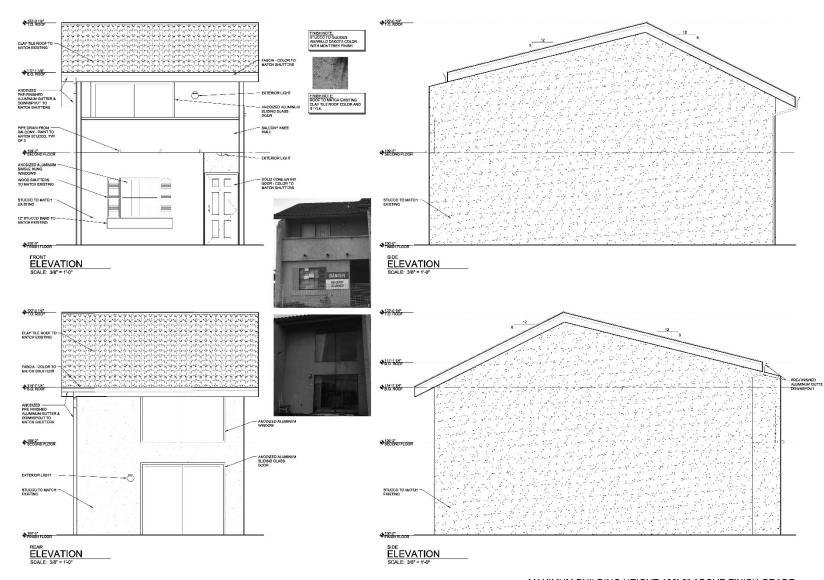

### Westgate Resorts – Approved Plans

MAXIMUM BUILDING HEIGHT 100'-0" ABOVE FINISH GRADE