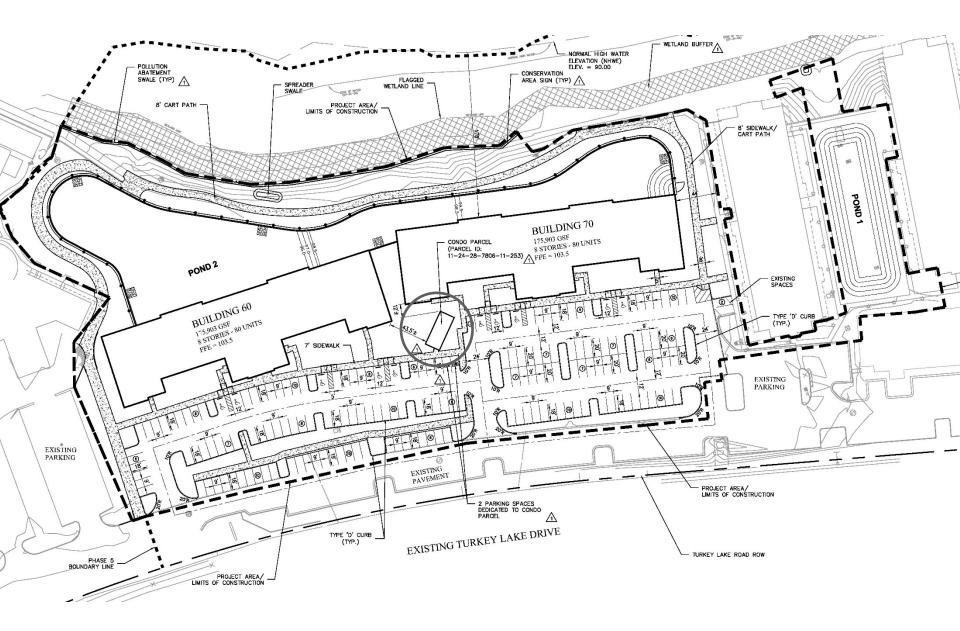

THE PROJECT STALL VAL LOWING UP TO 300 THEOMORE UNITS WHEN PAULES OF WESTENTE LAKEL A CUTSOL 5 NEL 01 REAL WHEN CALLORS 60, 70, 80, 80, 400 100 HL BE CONSTRUCTS AND NEL 01 PROVINCE FOR A TOTAL OF 264 UNITS. THEREFORE, THE PROJECT IS NEL 02 REAL OF 264 UNITS. THEREFORE, THE PROJECT IS REAL 02 REAL OF 264 UNITS. THEREFORE, THE PROJECT IS REAL 02 REAL OF 264 UNITS. THEREFORE, THE PROJECT IS REAL 02 REAL OF 264 UNITS. THEREFORE, THE PROJECT IS REAL 02 REAL OF 264 UNITS. THEREFORE, THE PROJECT IS REAL OF 264 UNITS.

 NO WELMO BYACTS NEE (PROPOSID).
NO WELMO BYACTS NEE (PROPOSID).
THE WATE DALLY THEATMENT YOULD FOR THE PROJECT WILL BE NET IN THE UNDERSTRUME OWARTS.
ONDERSTRUMENT AND A DESTRUMENT OF THE PROFENSION OF THE PROFESSION OF THE PROFES

## Westgate Resorts – Approved Development Plan



### Westgate Resorts – Alternatives

- Money escrowed to buy the condo parcel
- Money escrowed to rebuild the condo unit
- A similar condo unit within the resort has been offered
- Money has been escrowed to pay for the demolition of the condemned condo unit

### Westgate Resorts – Approved Plans



MAXIMUM BUILDING HEIGHT 100'-0" ABOVE FINISH GRADE

#### Westgate Resorts – Alternative Location