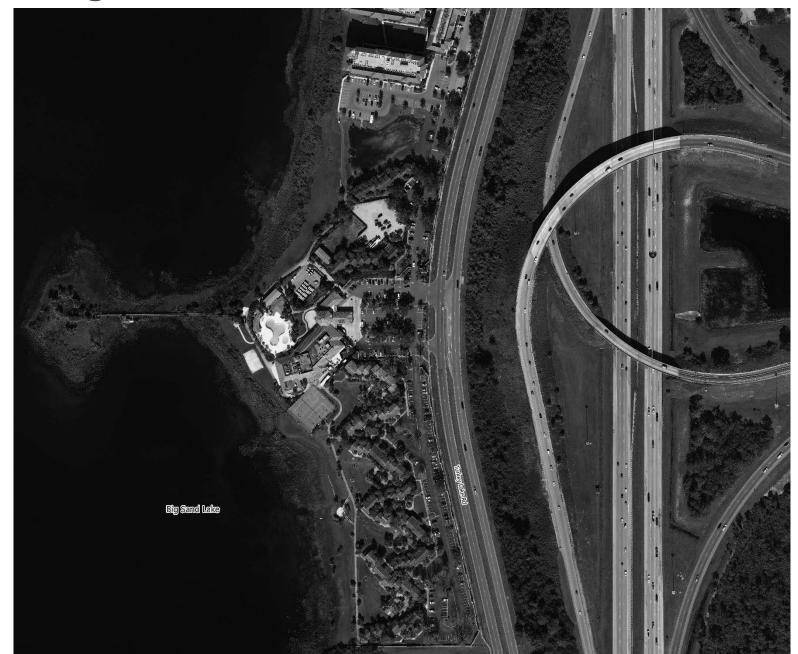

EAL OF 264 UNITS. THEREFORE, THE PROJECT IS REAL 02 REAL OF 264 UNITS. THEREFORE, THE PROJECT IS REAL OF 264 UNITS.

 NO WELMO BYACTS NEE (PROPOSID).
NO WELMO BYACTS NEE (PROPOSID).
THE WATE DALLY THEATMENT YOULD FOR THE PROJECT WILL BE NET IN THE UNDERSTRUME OWARTS.
ONDERSTRUMENT AND A DESTRUMENT OF THE PROFENSION OF THE PROFESSION OF THE PROFES

## Westgate Resorts – Approved Development Plan



### Westgate Resorts – Alternatives

- Money escrowed to buy the condo parcel
- Money escrowed to rebuild the condo unit
- A similar condo unit within the resort has been offered
- Money has been escrowed to pay for the demolition of the condemned condo unit

### Westgate Resorts – Approved Plans



MAXIMUM BUILDING HEIGHT 100'-0" ABOVE FINISH GRADE

#### Westgate Resorts – Alternative Location