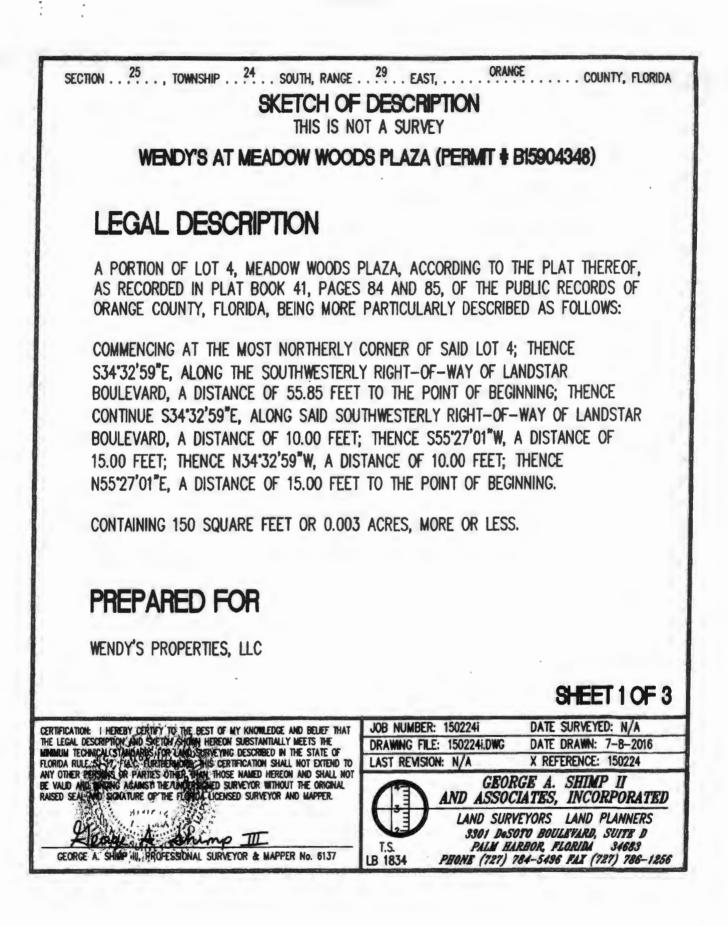

. . . . . . COUNTY, FLORIDA SKETCH OF DESCRIPTION THIS IS NOT A SURVEY WENDY'S AT MEADOW WOODS PLAZA (PERMIT # B15904348) LEGAL DESCRIPTION A PORTION OF LOT 4, MEADOW WOODS PLAZA, ACCORDING TO THE PLAT THEREOF, AS RECORDED IN PLAT BOOK 41, PAGES 84 AND 85, OF THE PUBLIC RECORDS OF ORANGE COUNTY, FLORIDA, BEING MORE PARTICULARLY DESCRIBED AS FOLLOWS: COMMENCING AT THE MOST NORTHERLY CORNER OF SAID LOT 4: THENCE S34'32'59"E, ALONG THE SOUTHWESTERLY RIGHT-OF-WAY OF LANDSTAR BOULEVARD, A DISTANCE OF 55.85 FEET TO THE POINT OF BEGINNING; THENCE CONTINUE S34'32'59"E. ALONG SAID SOUTHWESTERLY RIGHT-OF-WAY OF LANDSTAR BOULEVARD, A DISTANCE OF 10.00 FEET: THENCE S55 27'01"W, A DISTANCE OF 15.00 FEET; THENCE N34'32'59"W, A DISTANCE OF 10.00 FEET; THENCE N55°27'01"E. A DISTANCE OF 15.00 FEET TO THE POINT OF BEGINNING. CONTAINING 150 SQUARE FEET OR 0.003 ACRES, MORE OR LESS. PREPARED FOR WENDY'S PROPERTIES, LLC SHEET 1 OF 3 CERTIFICATION: I HEREBY CERTIFY TO THE BEST OF MY KNOWLEDGE AND BELIEF THAT THE LEGAL DESCRIPTION AND SKETCH SHOWN HEREON SUBSTANTIALLY MEETS THE MINIMUM TECHNICAL STANDARDS FOR LAND SURVEYING DESCRIBED IN THE STATE OF FLORIDA RULE SI 17, FAC, FURTHERMORY, THIS CERTIFICATION SHALL NOT EXTEND TO ANY OTHER BERSONS OR PARTIES OTHER, THAN THOSE NAMED HEREON AND SHALL NOT BE VALID AND BINGING AGAINST THE UNDERSIGNED SURVEYOR WITHOUT THE ORIGNAL RAISED SEAL AND SIGNATURE OF THE FLORIDA LICENSED SURVEYOR AND MAPPER. DATE SURVEYED: N/A JOB NUMBER: 150224i DRAWING FILE: 150224i.DWG DATE DRAWN: 7-8-2016 LAST REVISION: N/A X REFERENCE: 150224 GEORGE A. SHIMP II AND ASSOCIATES, INCORPORATED LAND SURVEYORS LAND PLANNERS 3301 DeSOTO BOULEVARD, SUITE D mp 711 PALM HARBOR, FLORIDA 34683 T.S. GEORGE A. SHIMP III, PROFESSIONAL SURVEYOR & MAPPER No. 6137 LB 1834 PHONE (727) 784-5496 FAX (727) 786-1256