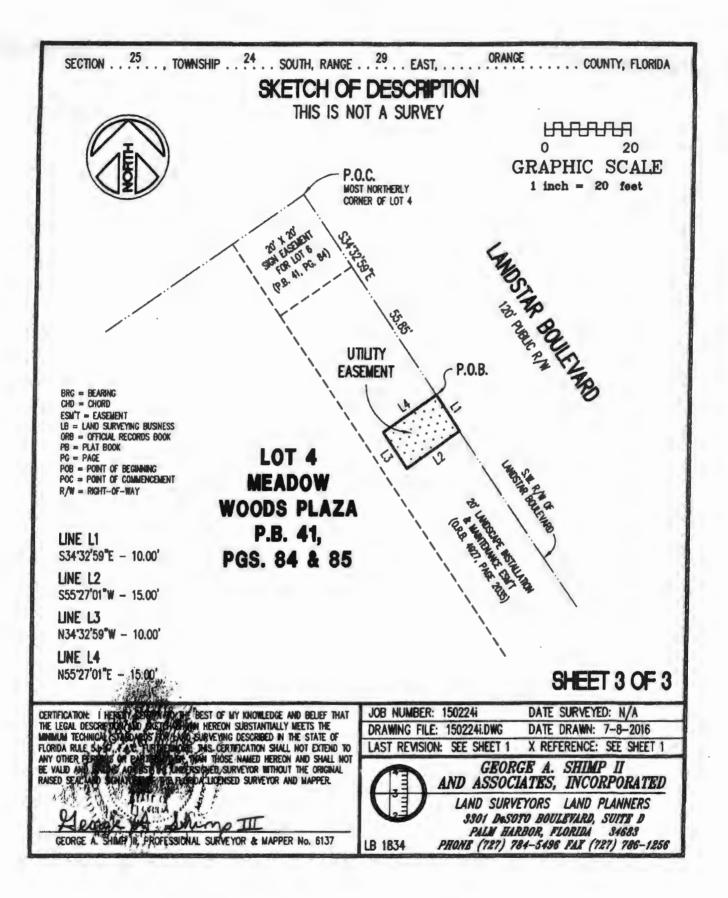

. . . . . . COUNTY, FLORIDA SKETCH OF DESCRIPTION THIS IS NOT A SURVEY WENDY'S AT MEADOW WOODS PLAZA (PERMIT # B15904348) LEGAL DESCRIPTION A PORTION OF LOT 4, MEADOW WOODS PLAZA, ACCORDING TO THE PLAT THEREOF, AS RECORDED IN PLAT BOOK 41, PAGES 84 AND 85, OF THE PUBLIC RECORDS OF ORANGE COUNTY, FLORIDA, BEING MORE PARTICULARLY DESCRIBED AS FOLLOWS: COMMENCING AT THE MOST NORTHERLY CORNER OF SAID LOT 4: THENCE S34'32'59"E, ALONG THE SOUTHWESTERLY RIGHT-OF-WAY OF LANDSTAR BOULEVARD, A DISTANCE OF 55.85 FEET TO THE POINT OF BEGINNING; THENCE CONTINUE S34'32'59"E. ALONG SAID SOUTHWESTERLY RIGHT-OF-WAY OF LANDSTAR BOULEVARD, A DISTANCE OF 10.00 FEET: THENCE S55 27'01"W, A DISTANCE OF 15.00 FEET; THENCE N34'32'59"W, A DISTANCE OF 10.00 FEET; THENCE N55°27'01"E. A DISTANCE OF 15.00 FEET TO THE POINT OF BEGINNING. CONTAINING 150 SQUARE FEET OR 0.003 ACRES, MORE OR LESS. PREPARED FOR WENDY'S PROPERTIES, LLC SHEET 1 OF 3 CERTIFICATION: I HEREBY CERTIFY TO THE BEST OF MY KNOWLEDGE AND BELIEF THAT THE LEGAL DESCRIPTION AND SKETCH SHOWN HEREON SUBSTANTIALLY MEETS THE MINIMUM TECHNICAL STANDARDS FOR LAND SURVEYING DESCRIBED IN THE STATE OF FLORIDA RULE SI 17, FAC, FURTHERMORY, THIS CERTIFICATION SHALL NOT EXTEND TO ANY OTHER BERSONS OR PARTIES OTHER, THAN THOSE NAMED HEREON AND SHALL NOT BE VALID AND BINGING AGAINST THE UNDERSIGNED SURVEYOR WITHOUT THE ORIGNAL RAISED SEAL AND SIGNATURE OF THE FLORIDA LICENSED SURVEYOR AND MAPPER. DATE SURVEYED: N/A JOB NUMBER: 150224i DRAWING FILE: 150224i.DWG DATE DRAWN: 7-8-2016 LAST REVISION: N/A X REFERENCE: 150224 GEORGE A. SHIMP II AND ASSOCIATES, INCORPORATED LAND SURVEYORS LAND PLANNERS 3301 DeSOTO BOULEVARD, SUITE D mp 711 PALM HARBOR, FLORIDA 34683 T.S. GEORGE A. SHIMP III, PROFESSIONAL SURVEYOR & MAPPER No. 6137 LB 1834 PHONE (727) 784-5496 FAX (727) 786-1256