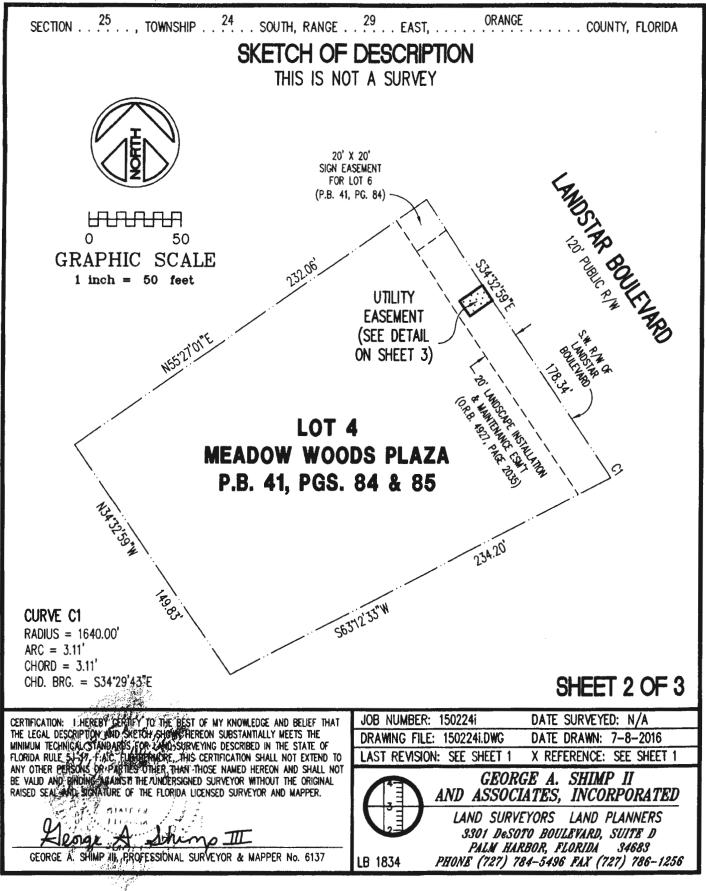

. . . . . . COUNTY, FLORIDA SKETCH OF DESCRIPTION THIS IS NOT A SURVEY WENDY'S AT MEADOW WOODS PLAZA (PERMIT # B15904348) LEGAL DESCRIPTION A PORTION OF LOT 4, MEADOW WOODS PLAZA, ACCORDING TO THE PLAT THEREOF, AS RECORDED IN PLAT BOOK 41, PAGES 84 AND 85, OF THE PUBLIC RECORDS OF ORANGE COUNTY, FLORIDA, BEING MORE PARTICULARLY DESCRIBED AS FOLLOWS: COMMENCING AT THE MOST NORTHERLY CORNER OF SAID LOT 4: THENCE S34'32'59"E, ALONG THE SOUTHWESTERLY RIGHT-OF-WAY OF LANDSTAR BOULEVARD, A DISTANCE OF 55.85 FEET TO THE POINT OF BEGINNING; THENCE CONTINUE S34'32'59"E. ALONG SAID SOUTHWESTERLY RIGHT-OF-WAY OF LANDSTAR BOULEVARD, A DISTANCE OF 10.00 FEET: THENCE S55 27'01"W, A DISTANCE OF 15.00 FEET; THENCE N34'32'59"W, A DISTANCE OF 10.00 FEET; THENCE N55°27'01"E. A DISTANCE OF 15.00 FEET TO THE POINT OF BEGINNING. CONTAINING 150 SQUARE FEET OR 0.003 ACRES, MORE OR LESS. PREPARED FOR WENDY'S PROPERTIES, LLC SHEET 1 OF 3 CERTIFICATION: I HEREBY CERTIFY TO THE BEST OF MY KNOWLEDGE AND BELIEF THAT THE LEGAL DESCRIPTION AND SKETCH SHOWN HEREON SUBSTANTIALLY MEETS THE MINIMUM TECHNICAL STANDARDS FOR LAND SURVEYING DESCRIBED IN THE STATE OF FLORIDA RULE SI 17, FAC, FURTHERMORY, THIS CERTIFICATION SHALL NOT EXTEND TO ANY OTHER BERSONS OR PARTIES OTHER, THAN THOSE NAMED HEREON AND SHALL NOT BE VALID AND BINGING AGAINST THE UNDERSIGNED SURVEYOR WITHOUT THE ORIGNAL RAISED SEAL AND SIGNATURE OF THE FLORIDA LICENSED SURVEYOR AND MAPPER. DATE SURVEYED: N/A JOB NUMBER: 150224i DRAWING FILE: 150224i.DWG DATE DRAWN: 7-8-2016 LAST REVISION: N/A X REFERENCE: 150224 GEORGE A. SHIMP II AND ASSOCIATES, INCORPORATED LAND SURVEYORS LAND PLANNERS 3301 DeSOTO BOULEVARD, SUITE D mp 711 PALM HARBOR, FLORIDA 34683 T.S. GEORGE A. SHIMP III, PROFESSIONAL SURVEYOR & MAPPER No. 6137 LB 1834 PHONE (727) 784-5496 FAX (727) 786-1256