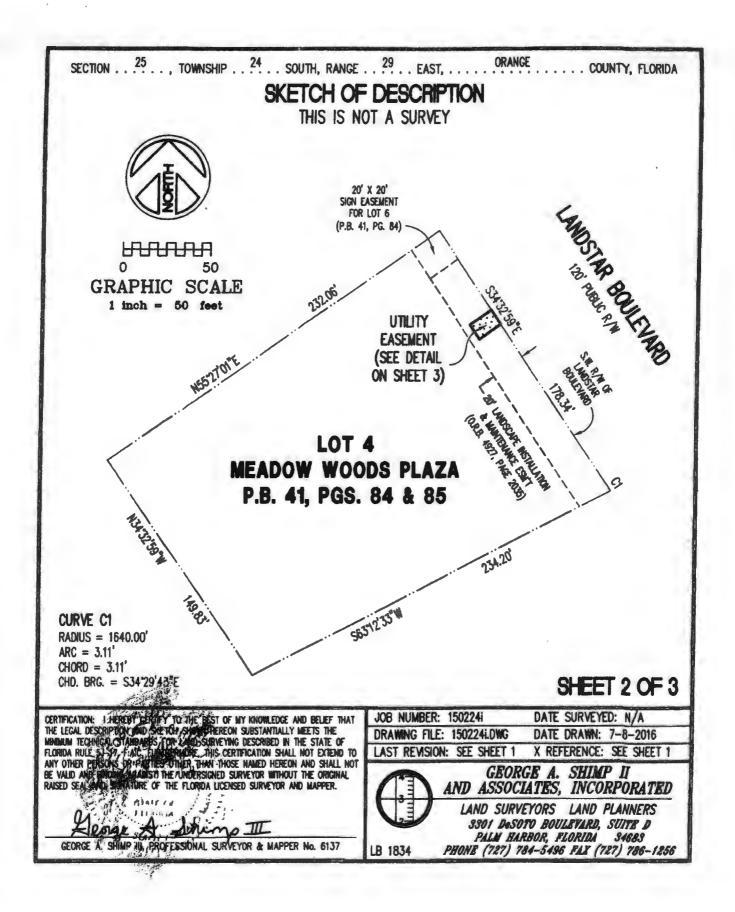

. . . . . . COUNTY, FLORIDA SKETCH OF DESCRIPTION THIS IS NOT A SURVEY WENDY'S AT MEADOW WOODS PLAZA (PERMIT # B15904348) LEGAL DESCRIPTION A PORTION OF LOT 4, MEADOW WOODS PLAZA, ACCORDING TO THE PLAT THEREOF, AS RECORDED IN PLAT BOOK 41, PAGES 84 AND 85, OF THE PUBLIC RECORDS OF ORANGE COUNTY, FLORIDA, BEING MORE PARTICULARLY DESCRIBED AS FOLLOWS: COMMENCING AT THE MOST NORTHERLY CORNER OF SAID LOT 4: THENCE S34'32'59"E, ALONG THE SOUTHWESTERLY RIGHT-OF-WAY OF LANDSTAR BOULEVARD, A DISTANCE OF 55.85 FEET TO THE POINT OF BEGINNING; THENCE CONTINUE S34'32'59"E. ALONG SAID SOUTHWESTERLY RIGHT-OF-WAY OF LANDSTAR BOULEVARD, A DISTANCE OF 10.00 FEET: THENCE S55 27'01"W, A DISTANCE OF 15.00 FEET; THENCE N34'32'59"W, A DISTANCE OF 10.00 FEET; THENCE N55°27'01"E. A DISTANCE OF 15.00 FEET TO THE POINT OF BEGINNING. CONTAINING 150 SQUARE FEET OR 0.003 ACRES, MORE OR LESS. PREPARED FOR WENDY'S PROPERTIES, LLC SHEET 1 OF 3 CERTIFICATION: I HEREBY CERTIFY TO THE BEST OF MY KNOWLEDGE AND BELIEF THAT THE LEGAL DESCRIPTION AND SKETCH SHOWN HEREON SUBSTANTIALLY MEETS THE MINIMUM TECHNICAL STANDARDS FOR LAND SURVEYING DESCRIBED IN THE STATE OF FLORIDA RULE SI 17, FAC, FURTHERMORY, THIS CERTIFICATION SHALL NOT EXTEND TO ANY OTHER BERSONS OR PARTIES OTHER, THAN THOSE NAMED HEREON AND SHALL NOT BE VALID AND BINGING AGAINST THE UNDERSIGNED SURVEYOR WITHOUT THE ORIGNAL RAISED SEAL AND SIGNATURE OF THE FLORIDA LICENSED SURVEYOR AND MAPPER. DATE SURVEYED: N/A JOB NUMBER: 150224i DRAWING FILE: 150224i.DWG DATE DRAWN: 7-8-2016 LAST REVISION: N/A X REFERENCE: 150224 GEORGE A. SHIMP II AND ASSOCIATES, INCORPORATED LAND SURVEYORS LAND PLANNERS 3301 DeSOTO BOULEVARD, SUITE D mp 711 PALM HARBOR, FLORIDA 34683 T.S. GEORGE A. SHIMP III, PROFESSIONAL SURVEYOR & MAPPER No. 6137 LB 1834 PHONE (727) 784-5496 FAX (727) 786-1256