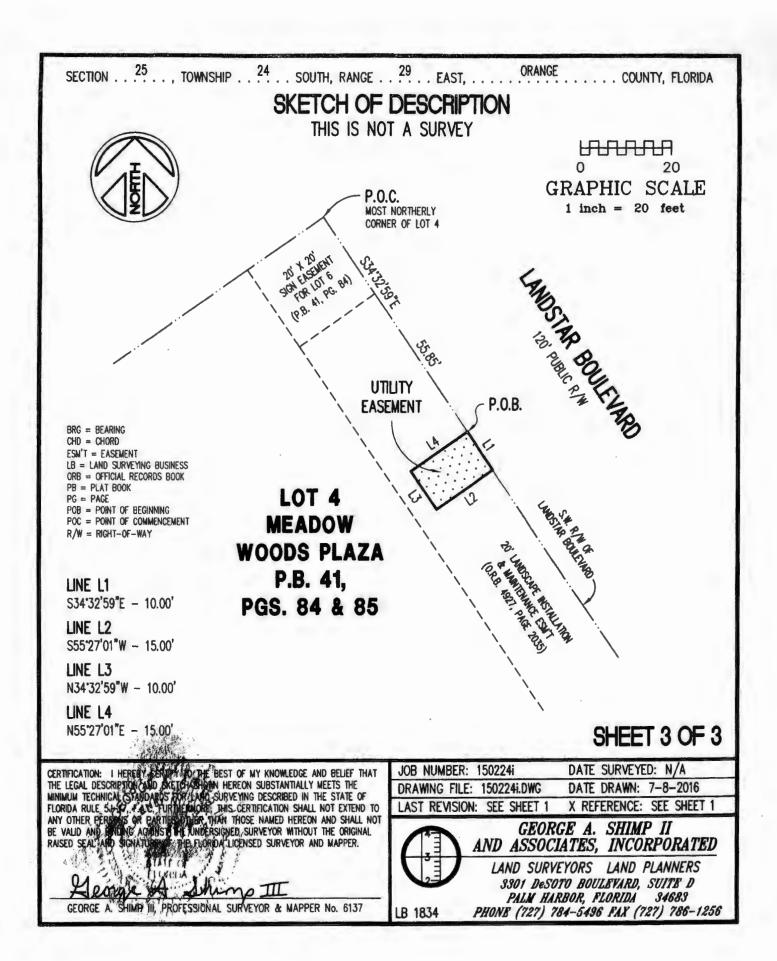

. . . . . . COUNTY, FLORIDA SKETCH OF DESCRIPTION THIS IS NOT A SURVEY WENDY'S AT MEADOW WOODS PLAZA (PERMIT # B15904348) LEGAL DESCRIPTION A PORTION OF LOT 4, MEADOW WOODS PLAZA, ACCORDING TO THE PLAT THEREOF, AS RECORDED IN PLAT BOOK 41, PAGES 84 AND 85, OF THE PUBLIC RECORDS OF ORANGE COUNTY, FLORIDA, BEING MORE PARTICULARLY DESCRIBED AS FOLLOWS: COMMENCING AT THE MOST NORTHERLY CORNER OF SAID LOT 4: THENCE S34'32'59"E, ALONG THE SOUTHWESTERLY RIGHT-OF-WAY OF LANDSTAR BOULEVARD, A DISTANCE OF 55.85 FEET TO THE POINT OF BEGINNING; THENCE CONTINUE S34'32'59"E. ALONG SAID SOUTHWESTERLY RIGHT-OF-WAY OF LANDSTAR BOULEVARD, A DISTANCE OF 10.00 FEET: THENCE S55 27'01"W, A DISTANCE OF 15.00 FEET; THENCE N34'32'59"W, A DISTANCE OF 10.00 FEET; THENCE N55°27'01"E. A DISTANCE OF 15.00 FEET TO THE POINT OF BEGINNING. CONTAINING 150 SQUARE FEET OR 0.003 ACRES, MORE OR LESS. PREPARED FOR WENDY'S PROPERTIES, LLC SHEET 1 OF 3 CERTIFICATION: I HEREBY CERTIFY TO THE BEST OF MY KNOWLEDGE AND BELIEF THAT THE LEGAL DESCRIPTION AND SKETCH SHOWN HEREON SUBSTANTIALLY MEETS THE MINIMUM TECHNICAL STANDARDS FOR LAND SURVEYING DESCRIBED IN THE STATE OF FLORIDA RULE SI 17, FAC, FURTHERMORY, THIS CERTIFICATION SHALL NOT EXTEND TO ANY OTHER BERSONS OR PARTIES OTHER, THAN THOSE NAMED HEREON AND SHALL NOT BE VALID AND BINGING AGAINST THE UNDERSIGNED SURVEYOR WITHOUT THE ORIGNAL RAISED SEAL AND SIGNATURE OF THE FLORIDA LICENSED SURVEYOR AND MAPPER. DATE SURVEYED: N/A JOB NUMBER: 150224i DRAWING FILE: 150224i.DWG DATE DRAWN: 7-8-2016 LAST REVISION: N/A X REFERENCE: 150224 GEORGE A. SHIMP II AND ASSOCIATES, INCORPORATED LAND SURVEYORS LAND PLANNERS 3301 DeSOTO BOULEVARD, SUITE D mp 711 PALM HARBOR, FLORIDA 34683 T.S. GEORGE A. SHIMP III, PROFESSIONAL SURVEYOR & MAPPER No. 6137 LB 1834 PHONE (727) 784-5496 FAX (727) 786-1256