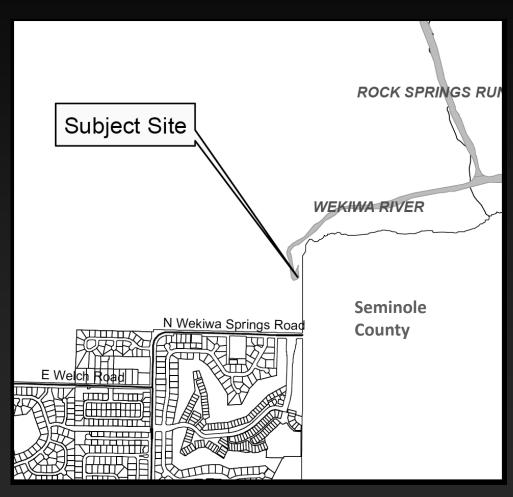

#### **Board of County Commissioners**

# Shoreline Alteration/Dredge and Fill Permit Application

**Applicant:** 

Trustees of the Internal Improvement Trust Fund (State of Florida)

**January 10, 2017** 



#### 1800 Wekiwa Circle





## **Location of Repairs**





### **Existing Conditions (Area 1)**





### **Existing Conditions (Area 2)**



"Proposed Bulkhead Repair" - May 2014



- Reviewed the project in accordance with Chapter 15,
   Article VI. Pumping and Dredging Control.
- The current seawall is failing and needs repair.
- Rip-rap and plantings are not being requested as this area is used for recreation.



 Approval of the Shoreline Alteration Dredge and Fill Permit Application (SADF-16-10-013), subject to the conditions listed in the staff report.