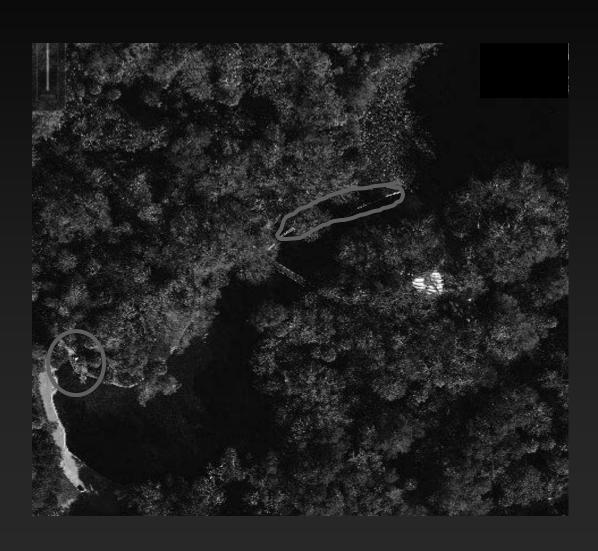

#### **Board of County Commissioners**

# Shoreline Alteration/Dredge and Fill Permit Application

**Applicant:** 

Trustees of the Internal Improvement Trust Fund (State of Florida)

**January 10, 2017** 



#### 1800 Wekiwa Circle





## **Location of Repairs**





### **Existing Conditions (Area 1)**





### **Existing Conditions (Area 2)**



"Proposed Bulkhead Repair" - May 2014



- Reviewed the project in accordance with Chapter 15,
   Article VI. Pumping and Dredging Control.
- The current seawall is failing and needs repair.
- Rip-rap and plantings are not being requested as this area is used for recreation.



 Approval of the Shoreline Alteration Dredge and Fill Permit Application (SADF-16-10-013), subject to the conditions listed in the staff report.