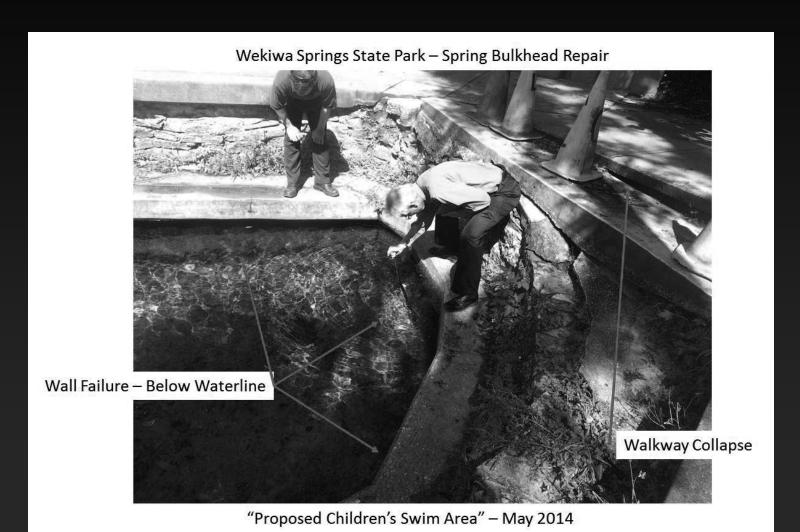

#### **Board of County Commissioners**

# Shoreline Alteration/Dredge and Fill Permit Application

**Applicant:** 

Trustees of the Internal Improvement Trust Fund (State of Florida)

**January 10, 2017** 



#### 1800 Wekiwa Circle





## **Location of Repairs**





### **Existing Conditions (Area 1)**





### **Existing Conditions (Area 2)**



"Proposed Bulkhead Repair" - May 2014



- Reviewed the project in accordance with Chapter 15,
   Article VI. Pumping and Dredging Control.
- The current seawall is failing and needs repair.
- Rip-rap and plantings are not being requested as this area is used for recreation.



 Approval of the Shoreline Alteration Dredge and Fill Permit Application (SADF-16-10-013), subject to the conditions listed in the staff report.