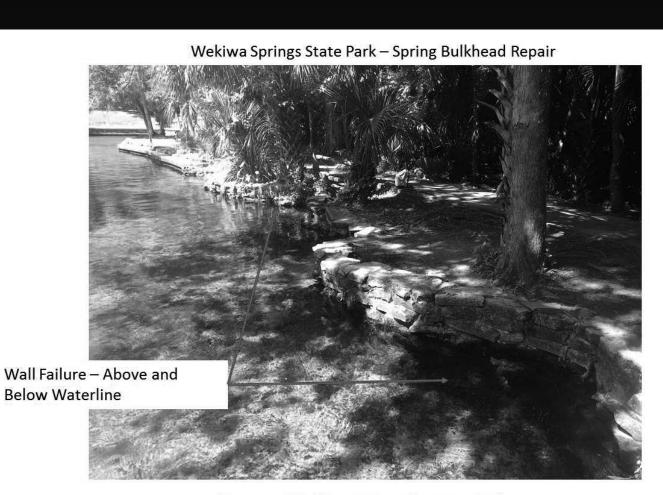

### **Existing Conditions (Area 2)**

"Proposed Bulkhead Repair" - May 2014

- Reviewed the project in accordance with Chapter 15,
   Article VI. Pumping and Dredging Control.
- The current seawall is failing and needs repair.
- Rip-rap and plantings are not being requested as this area is used for recreation.