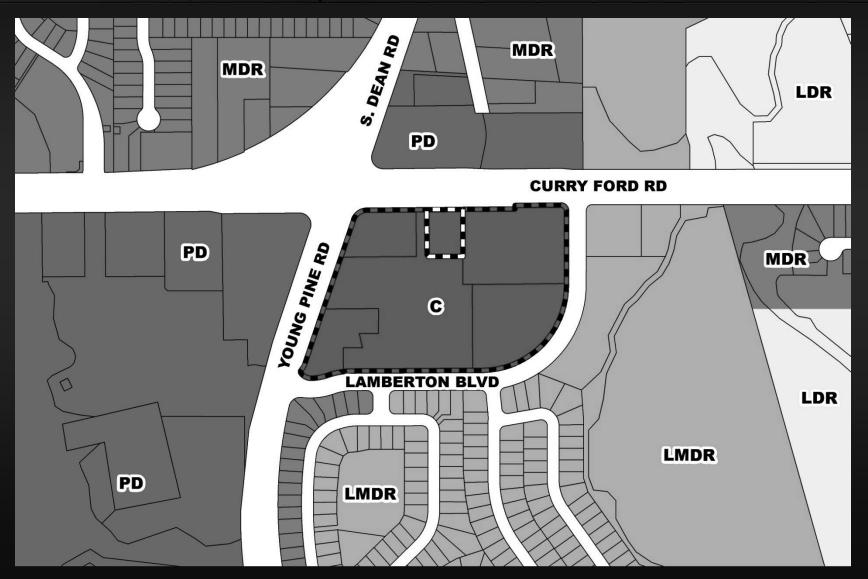

### Andover Lakes PD / Shoppes at Andover Preliminary Subdivision Plan (PSP) Future Land Use Map