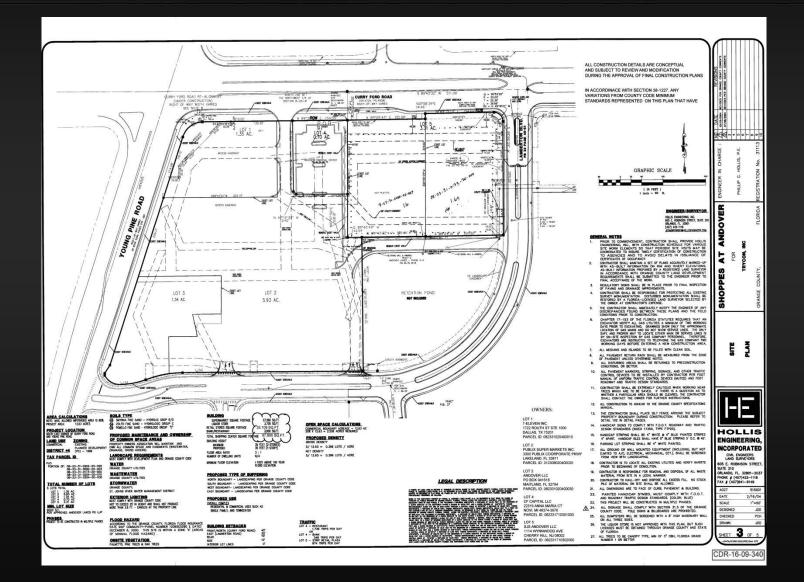

## Andover Lakes PD / Shoppes at Andover Preliminary Subdivision Plan (PSP)

| Case:         | CDR-16-09-340                                                                                                                                                                                                                                                             |
|---------------|---------------------------------------------------------------------------------------------------------------------------------------------------------------------------------------------------------------------------------------------------------------------------|
| Project Name: | Andover Lakes PD / Shoppes at Andover PSP                                                                                                                                                                                                                                 |
| Applicant:    | John Joyce, Joyce Development Group                                                                                                                                                                                                                                       |
| District:     | 4                                                                                                                                                                                                                                                                         |
| Acreage:      | 0.70 gross acre <i>(affected parcel only)</i><br>12.63 gross acres <i>(entire PSP)</i>                                                                                                                                                                                    |
| Location:     | South of Curry Ford Road / East of Young Pine Road                                                                                                                                                                                                                        |
| Request:      | To increase the retail square footage from 21,590 square<br>feet to 33,109 square feet, for an increase of 11,519 square<br>feet. The overall commercial square footage within the<br>PSP would increase from 86,376 square feet to 97,895<br>square feet on 12.63 acres. |

# **Action Requested**

Make a finding of consistency with the Comprehensive Plan (CP) and approve the Andover Lakes PD / Shoppes at Andover Preliminary Subdivision Plan (PSP) dated "Received November 11, 2016", subject to the conditions listed under the DRC Recommendation in the Staff Report.