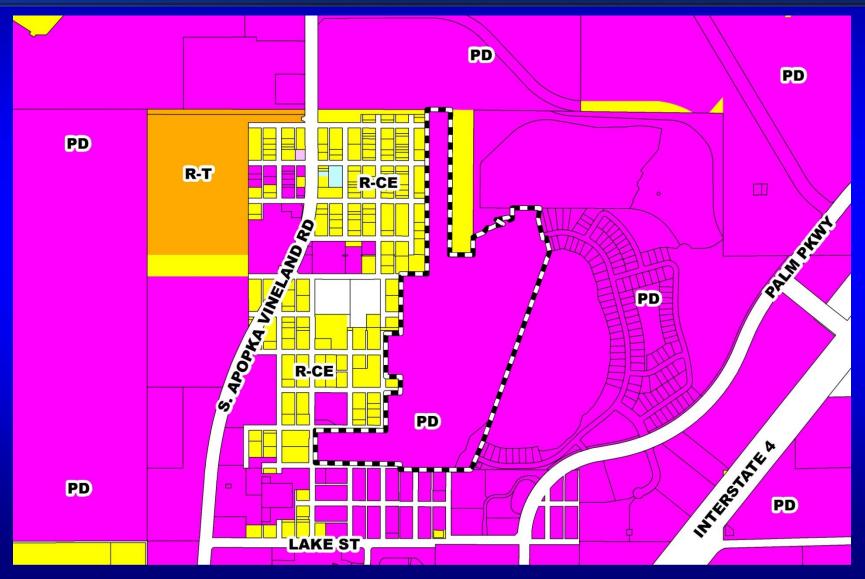

#### Ruby Lake PD / Ruby Lake Lot 3 Preliminary Subdivision Plan (PSP) Zoning Map