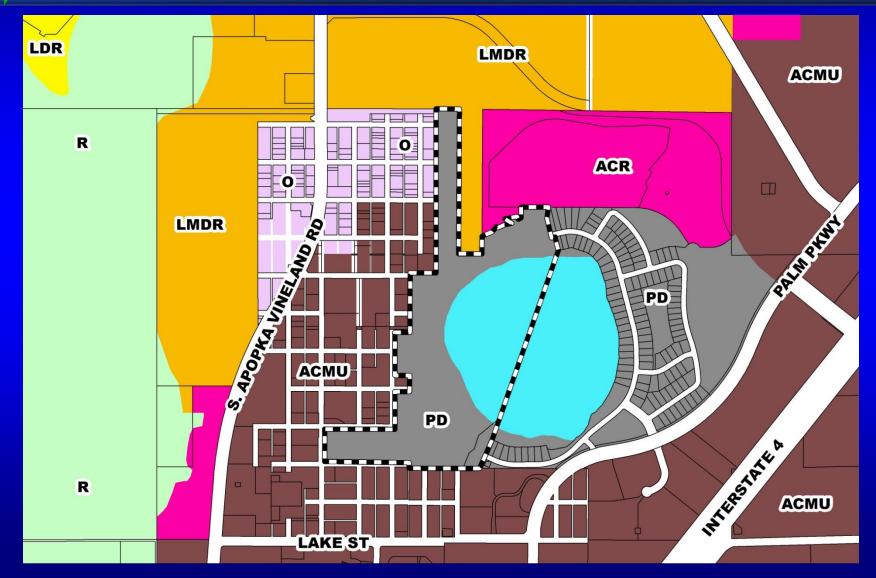

#### Ruby Lake PD / Ruby Lake Lot 3 Preliminary Subdivision Plan (PSP) Future Land Use Map