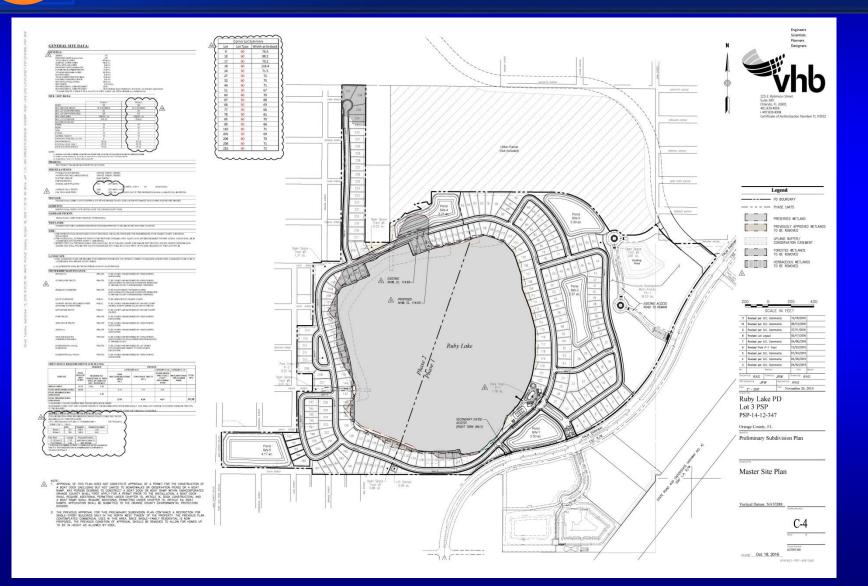

#### **Ruby Lake PD / Ruby Lake Lot 3 Preliminary Subdivision Plan (PSP)**

| CDR-16-05-192                                                                                                           |
|-------------------------------------------------------------------------------------------------------------------------|
| Ruby Lake PD / Ruby Lake Lot 3 PSP                                                                                      |
| Adam Smith, VHB, Inc.                                                                                                   |
| 1                                                                                                                       |
| 157.90 gross acres (entire PSP)                                                                                         |
| West of Palm Parkway / North of Lake Street                                                                             |
| To update the Phase 2 road sections and add one (1) single-family residential lot within Phase 2 due to pond revisions. |
|                                                                                                                         |

Additionally, one (1) waiver from Orange County Code Section 34-171(7) is being requested to allow for a sidewalk on only the east side of Street "E" in lieu of both sides.

#### **Ruby Lake PD / Ruby Lake Lot 3 Preliminary Subdivision Plan (PSP)**