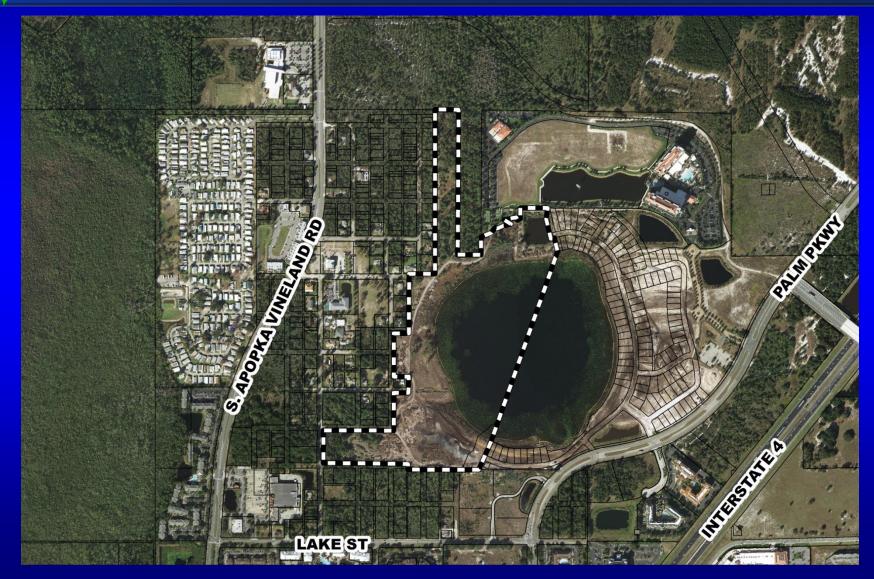

#### Ruby Lake PD / Ruby Lake Lot 3 Preliminary Subdivision Plan (PSP) Aerial Map