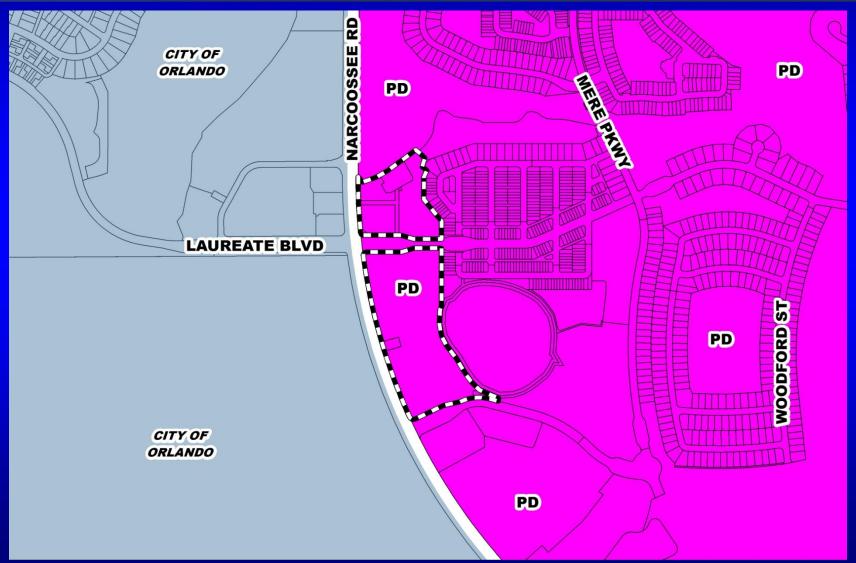

# Eagle Creek PD / Parcel N South Commercial Center Preliminary Subdivision Plan (PSP) Zoning Map