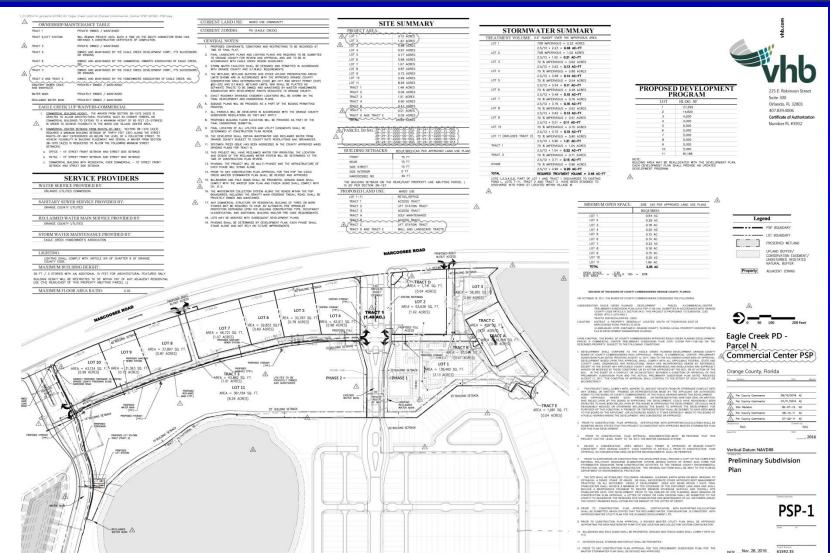

## Eagle Creek PD / Parcel N South Commercial Center Preliminary Subdivision Plan (PSP)

Case: CDR-16-06-209

**Project Name:** Eagle Creek PD / Parcel N South Commercial Center PSP

Applicant: Adam Smith, VHB, Inc.

District: 4

Acreage: 23.83 gross acres

Location: North and South of Eagle Creek Center Boulevard / East of

Narcoossee Road

Request: To reconfigure three (3) commercial lots and associated

access tracts into eleven (11) commercial lots and

associated access tracts.

Additionally, the request results in a reduction of commercial entitlements from 172,500 square feet to

**163,000** square feet.