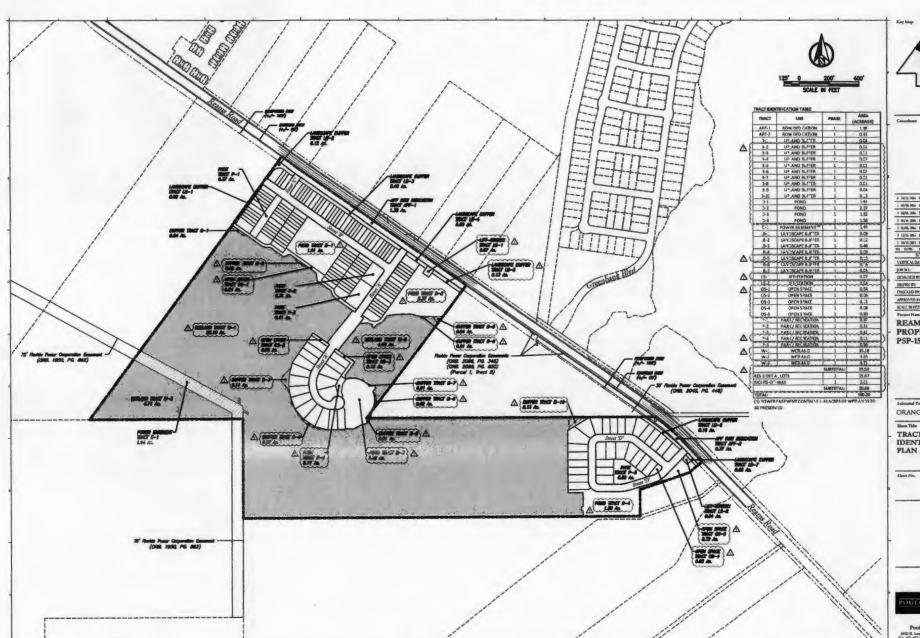

#### Material Provided:

- (1) Names and last known addresses of property owners (via email from Fiscal and Operational Support Division);
- (2) Location map (to be mailed to property owners);
- (3) Site plan sheet (to be mailed to property owners)

Attachments (location map and site plan sheet)

REAMS ROAD PROPERTY PSP-15-10-300

Submend To.

ORANGE COUNTY, FL

TRACT

IDENTIFICATION PLAN

C2.01

OULOS & BENNET