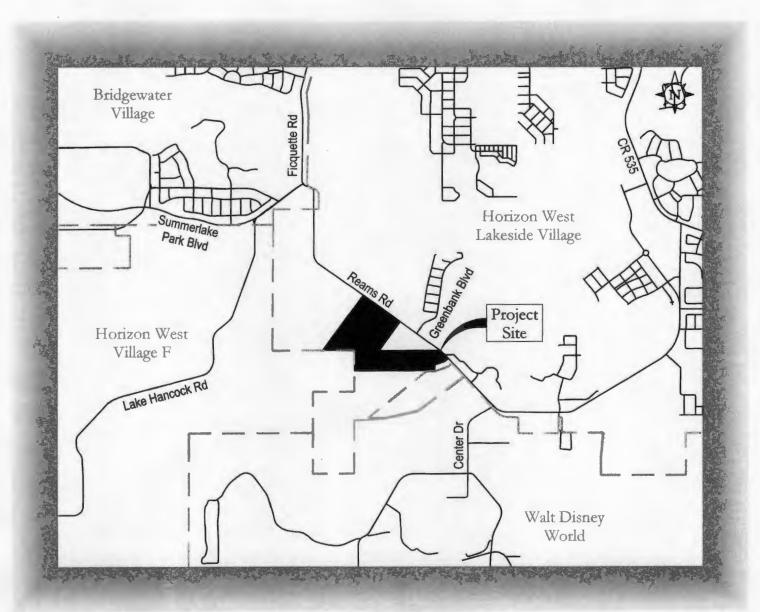

# Reams Road Property (PSP-15-10-300)

Vicinity Map
Scale: 1" = 3,000'

For questions regarding this map, please call Lisette Egipciaco at 407.836.5684

2602 E. Livingston Street, Orlando, FL 32803 Tel. 407.487.2594 www.poulosandbennett.com Eng. Bus. No. 28567 P&B Job No.: 14-076