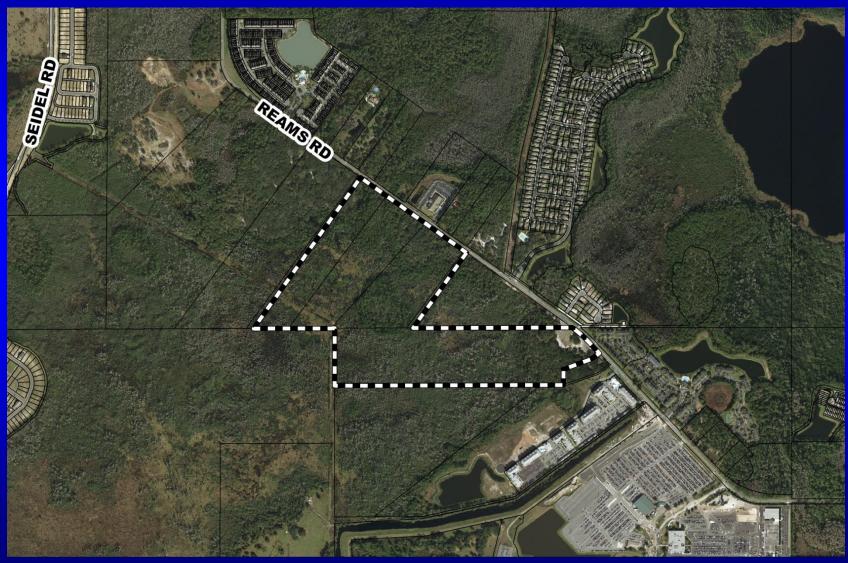

ounty Commissioners**

## Public Hearings

February 7, 2017



### Reams Road Property Planned Development / Land Use Plan (PD/LUP)

Case: CDR-16-09-329

**Project Name:** Reams Road Property PD/LUP

Applicant: Marc D. Stehli, Poulos & Bennett, LLC

District: 1

Acreage: 100.2 gross acres

**Location:** South of Seidel Road / West of Jayme Drive

Request: To reduce wetland impacts by 0.98 acres, increase public

open space area by 1.31 acres; decrease stormwater area

by 2.33 acres, and increase net developable land area by

0.03 acres.



# Reams Road Property Planned Development / Land Use Plan (PD/LUP) Future Land Use Map





# Reams Road Property Planned Development / Land Use Plan (PD/LUP) Zoning Map





# Reams Road Property Planned Development / Land Use Plan (PD/LUP) Aerial Map





### Reams Road Property Planned Development / Land Use Plan (PD/LUP)





#### **Action Requested**

Make a finding of consistency with the Comprehensive Plan (CP) and approve the substantial change to the Reams Road Property Planned Development / Land Use Plan (PD/LUP) dated "Received November 21, 2016", subject to the conditions listed under the DRC Recommendation in the Staff Report.

- AND-

**Approval of Consent Agenda Item D.4** 

**District 1** 

#### **Board of County Commissioners**

## Public Hearings

February 7, 2017