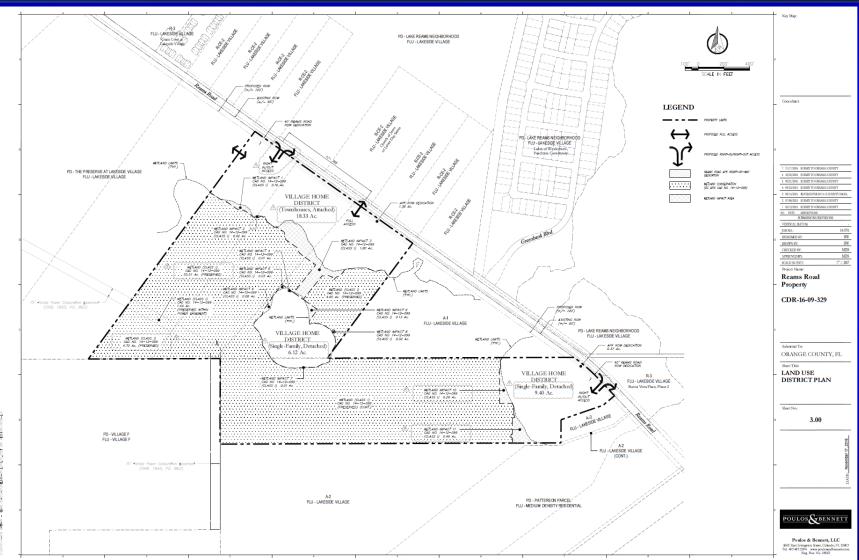

### Reams Road Property Planned Development / Land Use Plan (PD/LUP)

Case: CDR-16-09-329

**Project Name:** Reams Road Property PD/LUP

Applicant: Marc D. Stehli, Poulos & Bennett, LLC

District: 1

Acreage: 100.2 gross acres

**Location:** South of Seidel Road / West of Jayme Drive

Request: To reduce wetland impacts by 0.98 acres, increase public

open space area by 1.31 acres; decrease stormwater area

by 2.33 acres, and increase net developable land area by

0.03 acres.