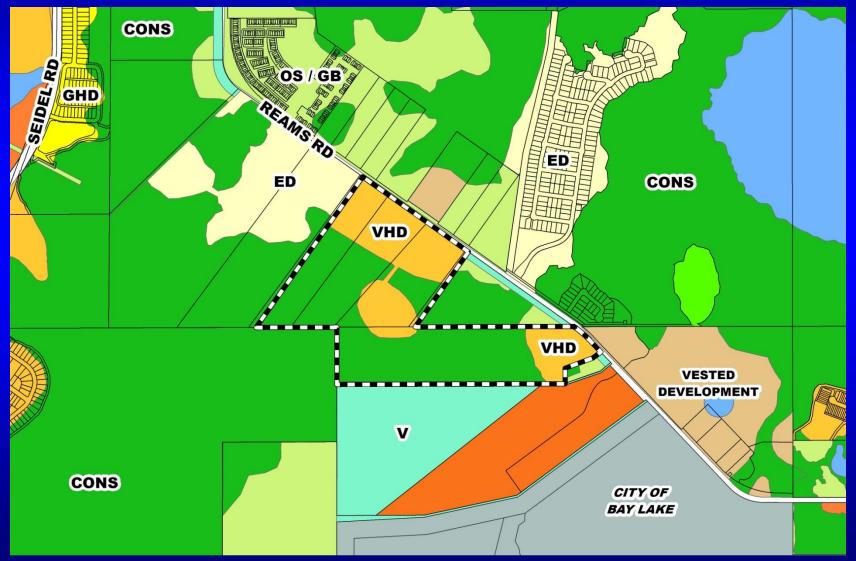

# Reams Road Property Planned Development / Land Use Plan (PD/LUP) Future Land Use Map