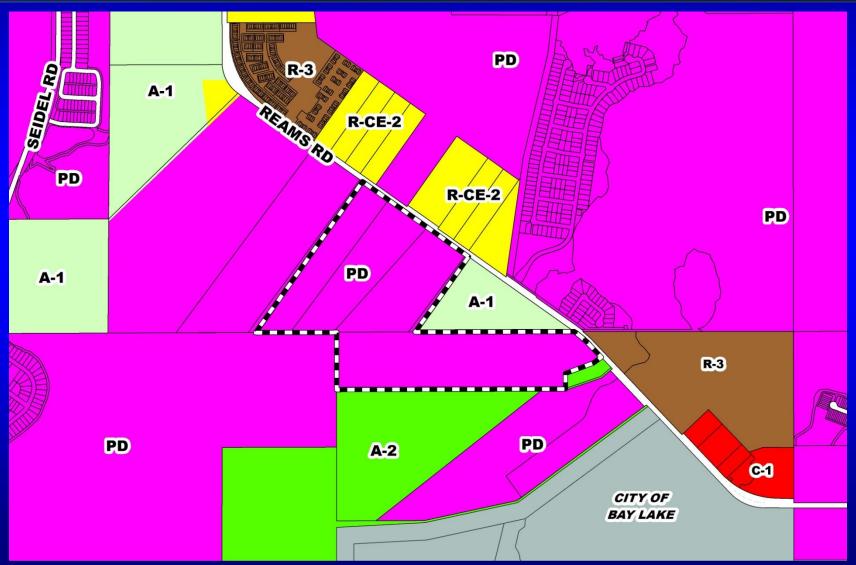

#### **Board of County Commissioners**

## Public Hearings

February 7, 2017



### Reams Road Property Planned Development / Land Use Plan (PD/LUP)

Case: CDR-16-09-329

**Project Name:** Reams Road Property PD/LUP

Applicant: Marc D. Stehli, Poulos & Bennett, LLC

District: 1

Acreage: 100.2 gross acres

**Location:** South of Seidel Road / West of Jayme Drive

Request: To reduce wetland impacts by 0.98 acres, increase public

open space area by 1.31 acres; decrease stormwater area

by 2.33 acres, and increase net developable land area by

0.03 acres.



# Reams Road Property Planned Development / Land Use Plan (PD/LUP) Future Land Use Map





# Reams Road Property Planned Development / Land Use Plan (PD/LUP) Zoning Map





# Reams Road Property Planned Development / Land Use Plan (PD/LUP) Aerial Map





### Reams Road Property Planned Development / Land Use Plan (PD/LUP)





#### **Action Requested**

Make a finding of consistency with the Comprehensive Plan (CP) and approve the substantial change to the Reams Road Property Planned Development / Land Use Plan (PD/LUP) dated "Received November 21, 2016", subject to the conditions listed under the DRC Recommendation in the Staff Report.

- AND-

**Approval of Consent Agenda Item D.4** 

**District 1** 

#### **Board of County Commissioners**

## Public Hearings

February 7, 2017