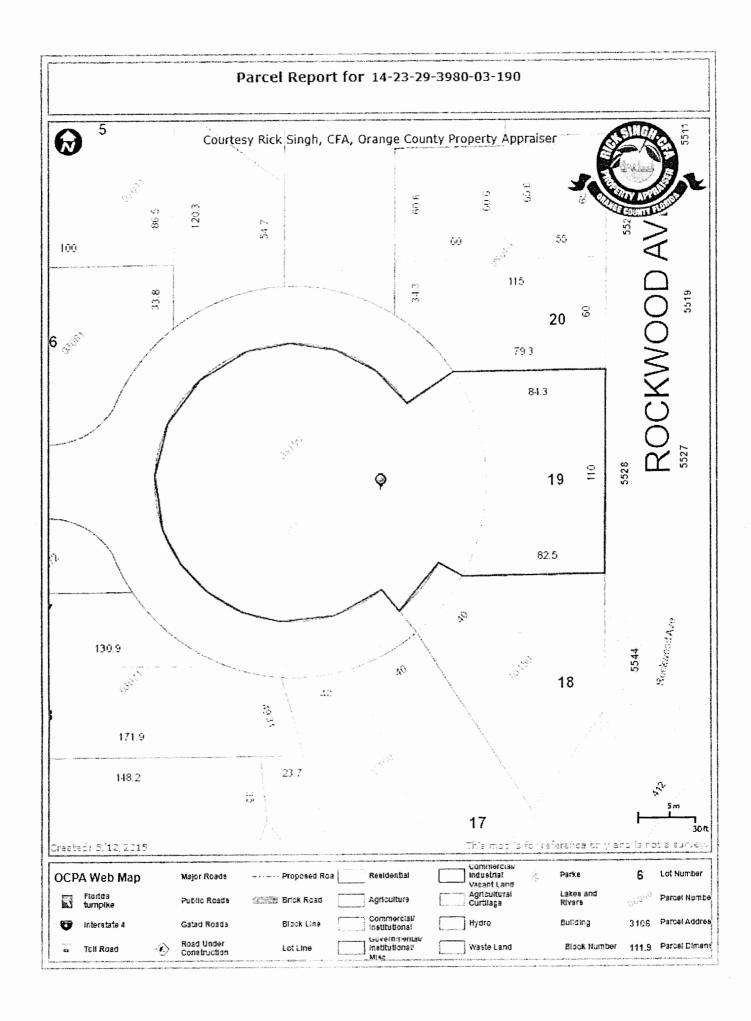

S14/T23/R29 Petition to vacate two portions of a 30 ft wide unopened and unimproved right-of-way known as Tot Circle, containing approximately 1,077 and 5,321 square feet respectively, for a total of 6,398 square feet. Public interest was created per the plat of "Jessamine Beach", as recorded in Plat Book "J", Page 78, of the Public Records of Orange County, Florida. The parcel ID number is 14-23-29-3980-03-190. The parcel address is

<u>GROUNDS FOR GRANTING PETITION:</u> The undersigned submits as grounds and reasons in support of this petition the following: (State in detail why the petition should be granted)

The petitioner requests that Orange County vacate two portions of a 30 ft wide unopened and unimproved right-of-way known as Tot Circle, containing approximately 2,717 and 5,321 square feet respectively, for a total of 8,038 square feet. The petitioner wishes to vacate in order to add the unused right-of-way to his parcels.