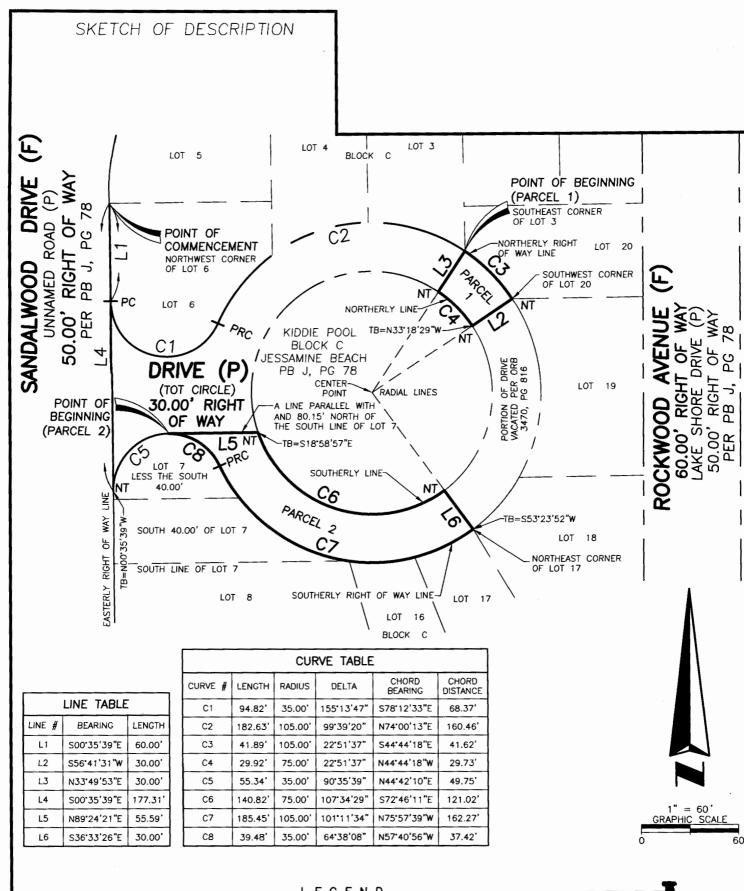

### **DESCRIPTION:**

Portions of Drive, also known as Tot Circle, Block C, Jessamine Beach, according to the Plat thereof as recorded in Plat Book J, Page 78 of the Public Records of Orange County, Florida, being more particularly described as follows:

### PARCEL 1

Commence at the Northwest corner of Lot 6, Block C, Jessamine Beach, according to the Plat thereof as recorded in Plat Book J, Page 78 of the Public Records of Orange County, Florida; thence South 00°35'39" East, a distance of 60.00 feet along the Easterly right of way line of an Unnamed Road (also known as Sandalwood Drive), per said plat, to a point on the Northerly right of way line of Drive (also known as Tot Circle), per said plat, and a point of curvature of a curve concave Northerly, having a radius of 35.00 feet and a central angle of 155'13'47"; thence Easterly along said Northerly right of way line and along the arc of said curve a distance of 94.82 feet to a point of reverse curvature of a curve concave Southeasterly, having a radius of 105.00 feet and a central angle of 99°39'20"; thence continue along said Northerly right of way line, Northeasterly along the arc of said curve a distance of 182.63 feet to the Southeast corner of Lot 3, aforesaid Block C, for a POINT OF BEGINNING; thence continue Southeasterly along said Northerly right of way line and said curve through a central angle of 22'51'37", a distance of 41.89 feet to the Southwest corner of Lot 20, said Block C; thence South 56'41'31" West, a distance of 30.00 feet along a line radial to the center point of Kiddie Pool, said Block C, to the Northerly line of the circumference of said Kiddie Pool, and a point on a non-tangent curve concave Southwesterly, having a radius of 75.00 feet, a central angle of 22'51'37" and a chord bearing of North 44'44'18" West; thence from a tangent bearing of North 33'18'29" West, Northwesterly 29.92 feet along said Northerly line and along the arc of said curve to a line radial to the center point of aforesaid Kiddie Pool; thence North 33'49'53" East, a distance of 30.00 feet along said radial line to the POINT OF BEGINNING.

Containing 1077 square feet, more or less.

(DESCRIPTION CONTINUED ON SHEET 2)

### DESCRIPTION (CONTINUED FROM SHEET 1):

TOGETHER WITH

PARCEL 2

Commence at the Northwest corner of Lot 6. Block C, Jessamine Beach, according to the Plat thereof as recorded in Plat Book J, Page 78 of the Public Records of Orange County, Florida; thence South 00°35'39" East, a distance of 177.31 feet along the Easterly right of way line of an Unnamed Road (also known as Sandalwood Drive), per said plat, to a point on the Southerly right of way line of Drive (also known as Tot Circle), per said plat, and a point on a non-tangent curve concave Southeasterly, having a radius of 35.00 feet, a central angle of 90°35'39" and a chord bearing of North 44°42'10" East; thence from a tangent bearing of North 00°35'39" West, Northeasterly 55.34 feet along said Southerly right of way line and along the arc of said curve to a line parallel with and 80.15 feet North of the South line of Lot 7, aforesaid Block C, for a POINT OF BEGINNING; thence departing said Southerly right of way line, North 89°24'21" East, a distance of 55.59 feet along said parallel line to a point on the Southerly line of the circumference of Kiddie Pool, said Block C, and a non-tangent curve concave Northerly, having a radius of 75.00 feet, a central angle of 107°34'29" and a chord bearing of South 72°46'11" East; thence from a tangent bearing of South 18°58'57" East, Easterly 140.82 feet along said Southerly line and the arc of said curve to a line radial to the center point of said Kiddie Pool; thence South 36\*33'26" East, a distance of 30.00 feet along said radial line to the Northeast corner of Lot 17, said Block C, and a point on a non-tangent curve concave Northerly being concentric with and 30.00 feet Southeasterly of said Southerly line, said curve having a radius of 105.00 feet, a central angle of 101°11'34" and a chord bearing of North 75°57'39" West; thence from a tangent bearing of South 53°23'52" West, Westerly 185.45 feet along the aforesaid Southerly right of way line of Drive and along the arc of said curve to a point of reverse curvature of a curve concave Southwesterly, having a radius of 35.00 feet and a central angle of 64°38'08"; thence continue along said Southerly right of way line, Northwesterly along the arc of said curve a distance of 39.48 feet to the POINT OF BEGINNING.

Containing 5321 square feet, more or less.

Totaling 6398 square feet, more or less.

THIS IS NOT A SURVEY
REVISED: 12/27/2016 EC
REVISED: 6/30/2016 JWG
REVISED: 12/15/2015 EC
REVISED: 6/25/2015 JSL
REVISED: 6/08/2015 BMD
Drawing Number 59450001
Job No. 59450
Date: 05/18/2015
SHEET 2 OF 3
See Sheet 1 for Description