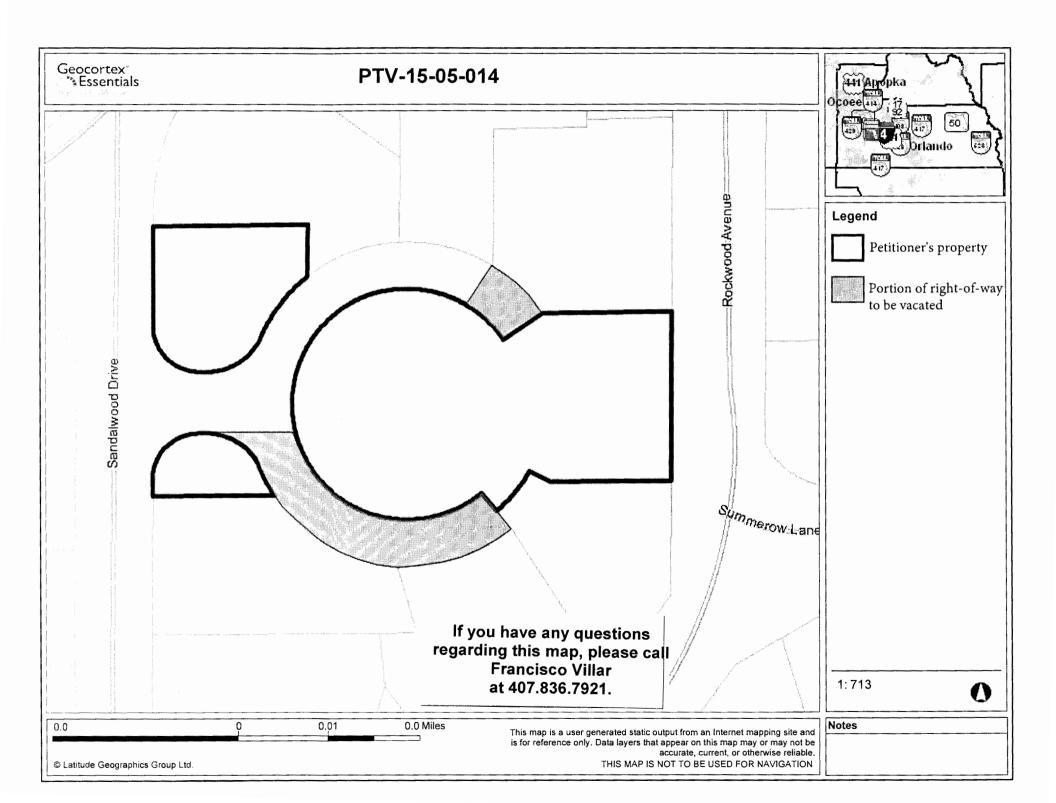

S14/T23/R29 Petition to vacate two portions of a 30 ft wide unopened and unimproved right-of-way known as Tot Circle, containing approximately 1,077 and 5,321 square feet respectively, for a total of 6,398 square feet. Public interest was created per the plat of "Jessamine Beach", as recorded in Plat Book "J", Page 78, of the Public Records of Orange County, Florida. The parcel ID number is 14-23-29-3980-03-190. The parcel address is

<u>GROUNDS FOR GRANTING PETITION:</u> The undersigned submits as grounds and reasons in support of this petition the following: (State in detail why the petition should be granted)

The petitioner requests that Orange County vacate two portions of a 30 ft wide unopened and unimproved right-of-way known as Tot Circle, containing approximately 2,717 and 5,321 square feet respectively, for a total of 8,038 square feet. The petitioner wishes to vacate in order to add the unused right-of-way to his parcels.