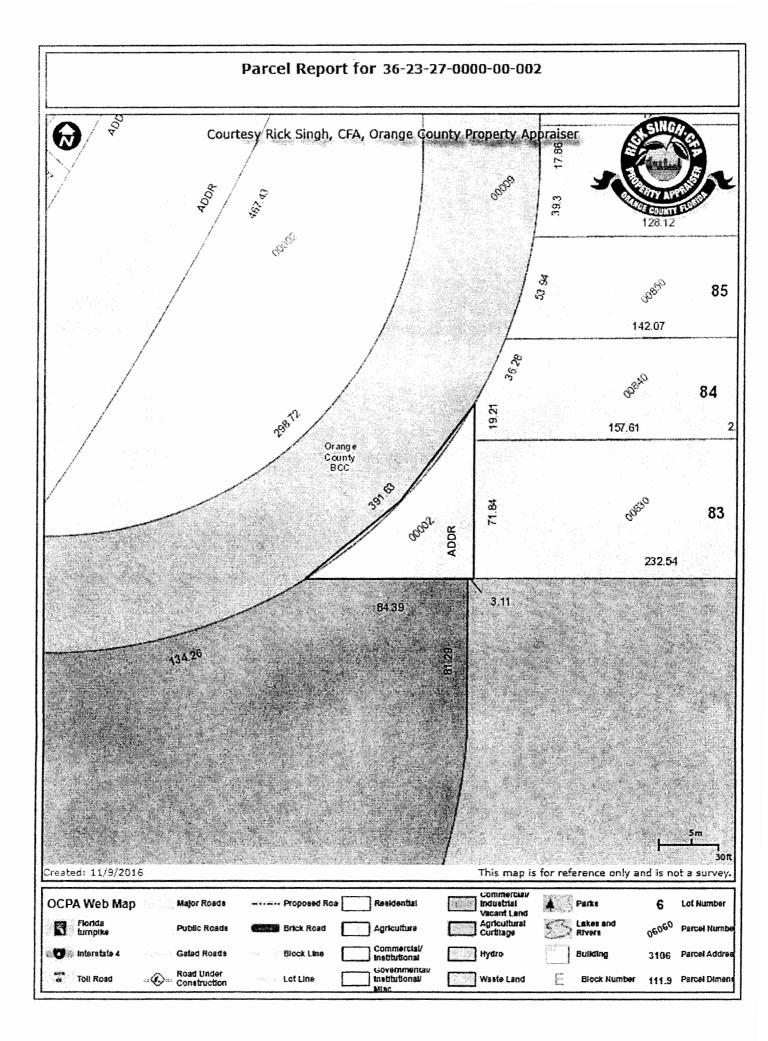

### RE: Request for Public Hearing PTV # 15-12-025 Anil Sant

Applicant:

Anil Sant 1718 Whitney Isles Drive Windermere, FL 34786

Location:

S36/T23/R27 Petition to vacate a portion of a 60 ft wide unopened and unimproved right-of-way known as Reams Road, containing approximately 0.297 acres. Public interest was created per the plat of "Reams Road", as recorded in Plat Book 3, Page 85, of the Public Records of Orange County, Florida. The parcel ID numbers are 01-24-27-5335-01-000 and 36-23-27-0000-00-002. One parcel address is 9001 Taborfield Avenue. The other parcel is unaddressed and they lie in District 1.

Public interest was created per plat of "Reams Road", as recorded in Plat Book 3, Page 85, of the Public Records of Orange County, Florida.

<u>ATTACH SKETCH AND DESCRIPTION</u>: Attached as Exhibit "A" is a sketch and legal description prepared by a registered land surveyor accurately showing and describing the above-described right-of-way or easement, and showing its location in relation to the surrounding property.

<u>GROUNDS FOR GRANTING PETITION:</u> The undersigned submits as grounds and reasons in support of this petition the following: (State in detail why the petition should be granted)

The petitioner requests that Orange County vacate a portion of a 60 ft wide unopened and unimproved right-of-way known as Reams Road, containing approximately 0.297 acres. This portion of right-of-way is part of the old alignment of Reams Road. The petitioner wishes to vacate in order to allow for the future development of his parcels. Respectfully submitted by:

COMMENCE AT THE SOUTHEAST CORNER OF THE SOUTHEAST 1/4 OF SECTION 36, TOWNSHIP 23 SOUTH, RANGE 27 EAST, ORANGE COUNTY, FLORIDA, ALSO BEING THE NORTHEAST CORNER OF THE NORTHEAST 1/4 OF SECTION 1, TOWNSHIP 24 SOUTH, RANGE 27 EAST OF SAID COUNTY; THENCE SO0'08'59"W ALONG THE EAST LINE OF SAID NORTHEAST 1/4 OF SECTION 1, A DISTANCE OF 38.76 FEET; THENCE DEPARTING SAID EAST LINE OF THE NORTHEAST 1/4 OF SECTION 1, RUN N89'51'01"W A DISTANCE OF 222.33 FEET TO A POINT ON THE SOUTH RIGHT-OF-WAY LINE OF FORMER REAMS ROAD AS RECORDED IN PLAT BOOK 3, PAGES 85 THROUGH 87, INCLUSIVE, OF THE PUBLIC RECORDS OF SAID COUNTY, AND A POINT ON A LINE 45.00 FEET SOUTHEASTERLY OF, WHEN MEASURED PERPENDICULARLY TO. THE SOUTHEASTERLY RIGHT-OF-WAY LINE OF REAMS ROAD AS DESCRIBED IN OFFICIAL RECORDS DOCUMENT #20160091452 OF SAID COUNTY, BEING A POINT ON A NON-TANGENT CURVE CONCAVE NORTHWESTERLY HAVING A RADIUS OF 1512.39 FEET, WITH A CHORD BEARING OF N35'32'23"E, AND A CHORD DISTANCE OF 80.36 FEET AND THE POINT OF BEGINNING: THENCE DEPARTING SAID SOUTH RIGHT-OF-WAY LINE OF FORMER REAMS ROAD, RUN NORTHEASTERLY ALONG SAID PARALLEL LINE AND ALONG THE ARC OF SAID CURVE THROUGH A CENTRAL ANGLE OF 03'02'41" FOR AN ARC DISTANCE OF 80.37 FEET TO THE POINT OF NON-TANGENCY LYING ON THE NORTH RIGHT-OF-WAY LINE OF SAID FORMER REAMS ROAD BEING A POINT ON A NON-TANGENT CURVE CONCAVE NORTHWESTERLY HAVING A RADIUS OF 192.90 FEET, WITH A CHORD BEARING OF N52'53'42"E, AND A CHORD DISTANCE OF 154.96 FEET; THENCE RUN NORTHEASTERLY ALONG SAID NORTH RIGHT-OF-WAY LINE OF FORMER REAMS ROAD, AND ALONG THE ARC OF SAID CURVE THROUGH A CENTRAL ANGLE OF 47'21'54" FOR AN ARC DISTANCE OF 159.47 FEET TO THE POINT OF NON-TANGENCY; THENCE DEPARTING SAID NORTH RIGHT-OF-WAY LINE OF FORMER REAMS ROAD, RADIALLY FROM SAID CURVE RUN S60'47'26"E A DISTANCE OF 60.00 FEET TO A POINT ON SAID SOUTH RIGHT-OF-WAY LINE OF FORMER REAMS ROAD, THE WEST LINE OF LOT 84, MABEL BRIDGE PHASE 3 - A REPLAT AS RECORDED IN PLAT BOOK 77, PAGES 1 THROUGH 6, INCLUSIVE OF SAID PUBLIC RECORDS, THE EAST LINE OF THE SOUTHEAST 1/4 OF SAID SECTION 36 AND A POINT OF NON-TANGENCY OF A CURVE CONCAVE NORTHWESTERLY HAVING A RADIUS OF 252.90 FEET, WITH A CHORD BEARING OF S58'56'59"W, AND A CHORD DISTANCE OF 250.91 FEET; THENCE RUN SOUTHWESTERLY ALONG SAID SOUTH RIGHT-OF-WAY LINE OF FORMER REAMS ROAD AND ALONG THE ARC OF SAID CURVE THROUGH A CENTRAL ANGLE OF 59'28'48" FOR AN ARC DISTANCE OF 262.54 FEET TO THE POINT OF TANGENCY: THENCE S88'41'18"W CONTINUING ALONG SAID SOUTH RIGHT-OF-WAY LINE, A DISTANCE OF 7.71 FEET TO THE POINT OF BEGINNING.