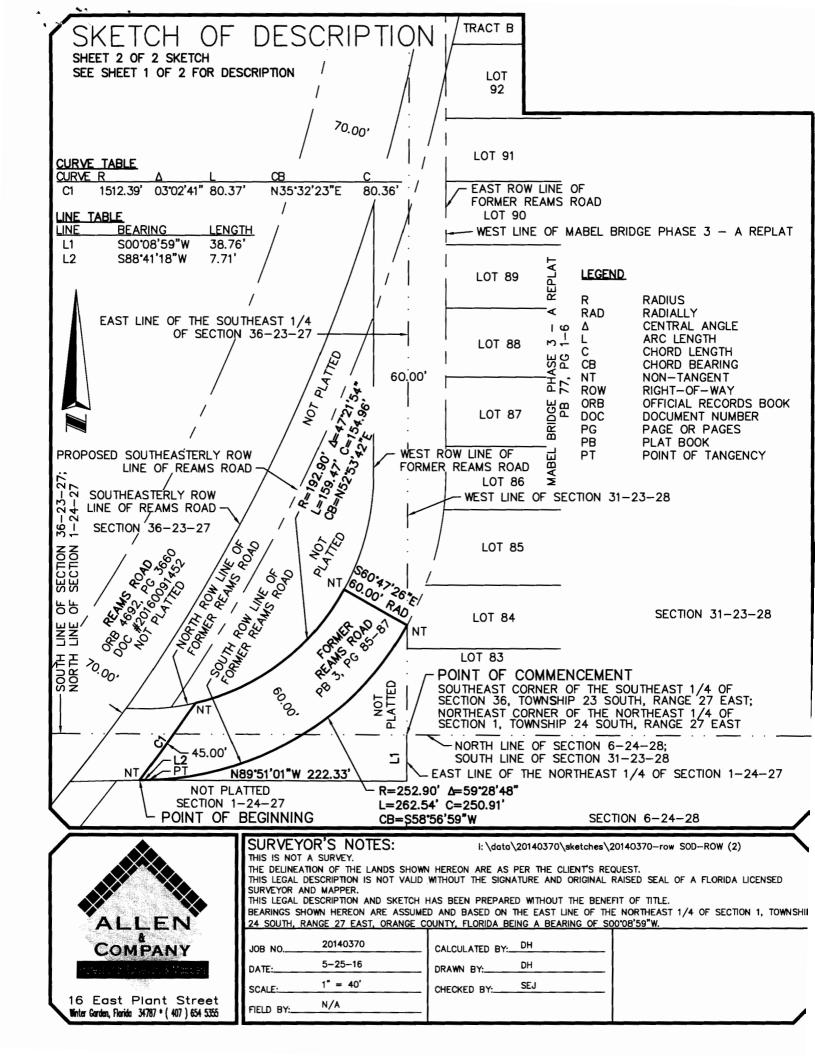

## LEGAL DESCRIPTION SHEET 1 OF 2 DESCRIPTION SEE SHEET 2 OF 2 FOR SKETCH

### LEGAL DESCRIPTION

**~**i

A STRIP OF LAND BEING 60.00 FEET IN WIDTH LYING IN SECTION 1, TOWNSHIP 24 SOUTH, RANGE 27 EAST, ORANGE COUNTY, FLORIDA, AND SECTION 36, TOWNSHIP 23 SOUTH, RANGE 27 EAST OF SAID COUNTY, BEING MORE PARTICULARLY DESCRIBED AS FOLLOWS:

COMMENCE AT THE SOUTHEAST CORNER OF THE SOUTHEAST 1/4 OF SECTION 36, TOWNSHIP 23 SOUTH, RANGE 27 EAST, ORANGE COUNTY, FLORIDA, ALSO BEING THE NORTHEAST CORNER OF THE NORTHEAST 1/4 OF SECTION 1, TOWNSHIP 24 SOUTH, RANGE 27 EAST OF SAID COUNTY; THENCE SO0'08'59"W ALONG THE EAST LINE OF SAID NORTHEAST 1/4 OF SECTION 1, A DISTANCE OF 38.76 FEET; THENCE DEPARTING SAID EAST LINE OF THE NORTHEAST 1/4 OF SECTION 1, RUN N89'51'01"W A DISTANCE OF 222.33 FEET TO A POINT ON THE SOUTH RIGHT-OF-WAY LINE OF FORMER REAMS ROAD AS RECORDED IN PLAT BOOK 3, PAGES 85 THROUGH 87, INCLUSIVE, OF THE PUBLIC RECORDS OF SAID COUNTY, AND A POINT ON A LINE 45.00 FEET SOUTHEASTERLY OF, WHEN MEASURED PERPENDICULARLY TO. THE SOUTHEASTERLY RIGHT-OF-WAY LINE OF REAMS ROAD AS DESCRIBED IN OFFICIAL RECORDS DOCUMENT #20160091452 OF SAID COUNTY, BEING A POINT ON A NON-TANGENT CURVE CONCAVE NORTHWESTERLY HAVING A RADIUS OF 1512.39 FEET, WITH A CHORD BEARING OF N35'32'23"E, AND A CHORD DISTANCE OF 80.36 FEET AND THE POINT OF BEGINNING: THENCE DEPARTING SAID SOUTH RIGHT-OF-WAY LINE OF FORMER REAMS ROAD, RUN NORTHEASTERLY ALONG SAID PARALLEL LINE AND ALONG THE ARC OF SAID CURVE THROUGH A CENTRAL ANGLE OF 03'02'41" FOR AN ARC DISTANCE OF 80.37 FEET TO THE POINT OF NON-TANGENCY LYING ON THE NORTH RIGHT-OF-WAY LINE OF SAID FORMER REAMS ROAD BEING A POINT ON A NON-TANGENT CURVE CONCAVE NORTHWESTERLY HAVING A RADIUS OF 192.90 FEET, WITH A CHORD BEARING OF N52'53'42"E, AND A CHORD DISTANCE OF 154.96 FEET; THENCE RUN NORTHEASTERLY ALONG SAID NORTH RIGHT-OF-WAY LINE OF FORMER REAMS ROAD, AND ALONG THE ARC OF SAID CURVE THROUGH A CENTRAL ANGLE OF 47'21'54" FOR AN ARC DISTANCE OF 159.47 FEET TO THE POINT OF NON-TANGENCY; THENCE DEPARTING SAID NORTH RIGHT-OF-WAY LINE OF FORMER REAMS ROAD, RADIALLY FROM SAID CURVE RUN S60'47'26"E A DISTANCE OF 60.00 FEET TO A POINT ON SAID SOUTH RIGHT-OF-WAY LINE OF FORMER REAMS ROAD, THE WEST LINE OF LOT 84, MABEL BRIDGE PHASE 3 - A REPLAT AS RECORDED IN PLAT BOOK 77, PAGES 1 THROUGH 6, INCLUSIVE OF SAID PUBLIC RECORDS, THE EAST LINE OF THE SOUTHEAST 1/4 OF SAID SECTION 36 AND A POINT OF NON-TANGENCY OF A CURVE CONCAVE NORTHWESTERLY HAVING A RADIUS OF 252.90 FEET, WITH A CHORD BEARING OF S58'56'59"W, AND A CHORD DISTANCE OF 250.91 FEET; THENCE RUN SOUTHWESTERLY ALONG SAID SOUTH RIGHT-OF-WAY LINE OF FORMER REAMS ROAD AND ALONG THE ARC OF SAID CURVE THROUGH A CENTRAL ANGLE OF 59'28'48" FOR AN ARC DISTANCE OF 262.54 FEET TO THE POINT OF TANGENCY: THENCE S88'41'18"W CONTINUING ALONG SAID SOUTH RIGHT-OF-WAY LINE, A DISTANCE OF 7.71 FEET TO THE POINT OF BEGINNING.

CONTAINING THEREIN 12,918.349 SQUARE FEET (0.297 ACRES), MORE OR LESS.

|                                                                      | SURVEYOR'S NOTES:<br>THIS IS NOT A SURVEY.                                                       | l: \data\20140370\sketches\:                                                                                       | 20140370-row SOD-ROW (1)               |
|----------------------------------------------------------------------|--------------------------------------------------------------------------------------------------|--------------------------------------------------------------------------------------------------------------------|----------------------------------------|
|                                                                      | THE DELINEATION OF THE LANDS SHOW<br>THIS LEGAL DESCRIPTION IS NOT VALID<br>SURVEYOR AND MAPPER. | N HEREON ARE AS PER THE CLIENT'S REI<br>WITHOUT THE SIGNATURE AND ORIGINAL                                         | RAISED SEAL OF A FLORIDA LICENSED      |
| ALLEN                                                                | BEARINGS SHOWN HEREON ARE ASSUME                                                                 | HAS BEEN PREPARED WITHOUT THE BENE<br>ED AND BASED ON THE EAST LINE OF TH<br>COUNTY, FLORIDA BEING A BEARING OF SC | F. NORTHEAST 1/4 OF SECTION 1, TOWNSHI |
| COMPANY                                                              | JOB NO20140370                                                                                   | CALCULATED BY:DH                                                                                                   | FOR THE LICENSED BUSINESS # 6723 BY:   |
| endess und Subseite K.Matterers<br>Matter                            | DATE: 5-25-16<br>SCALE: N/A                                                                      | DRAWN BY:DH<br>CHECKED BY:SEJ                                                                                      |                                        |
| 16 East Plant Street<br>Winter Garden, Florida 34787 * (407)654 5355 | FIELD BY:N/A                                                                                     |                                                                                                                    | JAMES RICKMAN P.S.M. # 5633            |