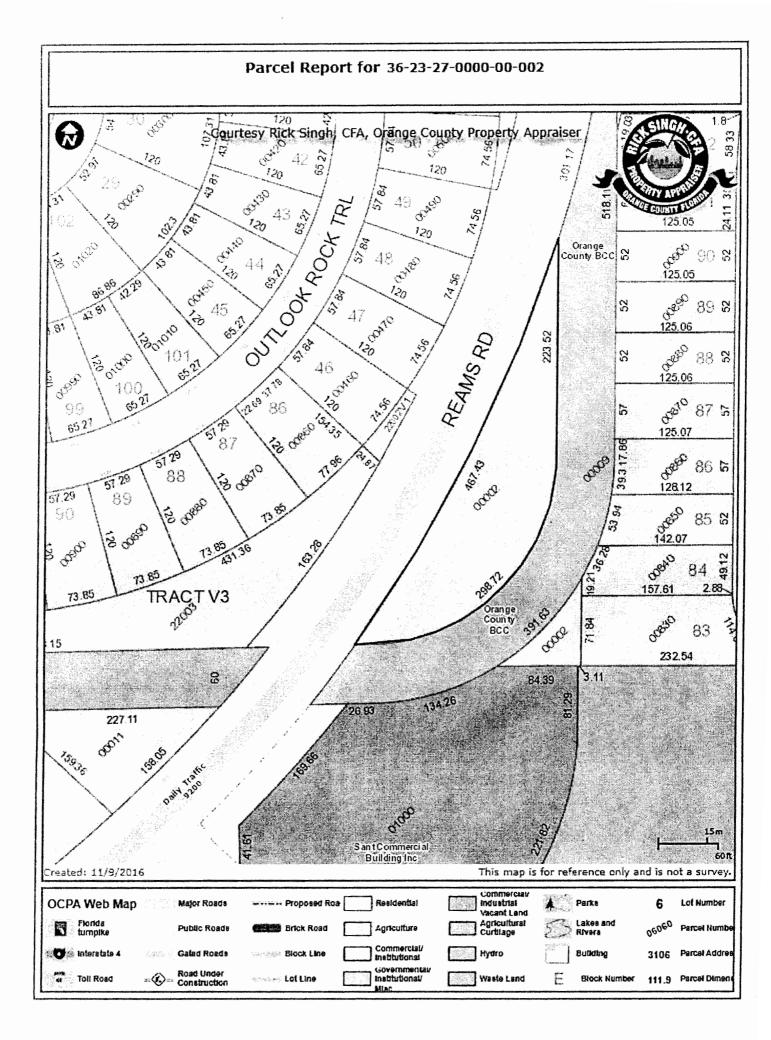

### RE: Request for Public Hearing PTV # 15-12-025 Anil Sant

Applicant:

Anil Sant 1718 Whitney Isles Drive Windermere, FL 34786

Location:

S36/T23/R27 Petition to vacate a portion of a 60 ft wide unopened and unimproved right-of-way known as Reams Road, containing approximately 0.297 acres. Public interest was created per the plat of "Reams Road", as recorded in Plat Book 3, Page 85, of the Public Records of Orange County, Florida. The parcel ID numbers are 01-24-27-5335-01-000 and 36-23-27-0000-00-002. One parcel address is 9001 Taborfield Avenue. The other parcel is unaddressed and they lie in District 1.

Public interest was created per plat of "Reams Road", as recorded in Plat Book 3, Page 85, of the Public Records of Orange County, Florida.

<u>ATTACH SKETCH AND DESCRIPTION</u>: Attached as Exhibit "A" is a sketch and legal description prepared by a registered land surveyor accurately showing and describing the above-described right-of-way or easement, and showing its location in relation to the surrounding property.

<u>GROUNDS FOR GRANTING PETITION:</u> The undersigned submits as grounds and reasons in support of this petition the following: (State in detail why the petition should be granted)

The petitioner requests that Orange County vacate a portion of a 60 ft wide unopened and unimproved right-of-way known as Reams Road, containing approximately 0.297 acres. This portion of right-of-way is part of the old alignment of Reams Road. The petitioner wishes to vacate in order to allow for the future development of his parcels. Respectfully submitted by:

COMMENCE AT THE SOUTHEAST CORNER OF THE SOUTHEAST 1/4 OF SECTION 36, TOWNSHIP 23 SOUTH, RANGE 27 EAST, ORANGE COUNTY, FLORIDA, ALSO BEING THE NORTHEAST CORNER OF THE NORTHEAST 1/4 OF SECTION 1, TOWNSHIP 24 SOUTH, RANGE 27 EAST OF SAID COUNTY; THENCE SO0'08'59"W ALONG THE EAST LINE OF SAID NORTHEAST 1/4 OF SECTION 1, A DISTANCE OF 38.76 FEET; THENCE DEPARTING SAID EAST LINE OF THE NORTHEAST 1/4 OF SECTION 1, RUN N89'51'01"W A DISTANCE OF 222.33 FEET TO A POINT ON THE SOUTH RIGHT-OF-WAY LINE OF FORMER REAMS ROAD AS RECORDED IN PLAT BOOK 3, PAGES 85 THROUGH 87, INCLUSIVE, OF THE PUBLIC RECORDS OF SAID COUNTY, AND A POINT ON A LINE 45.00 FEET SOUTHEASTERLY OF, WHEN MEASURED PERPENDICULARLY TO. THE SOUTHEASTERLY RIGHT-OF-WAY LINE OF REAMS ROAD AS DESCRIBED IN OFFICIAL RECORDS DOCUMENT #20160091452 OF SAID COUNTY, BEING A POINT ON A NON-TANGENT CURVE CONCAVE NORTHWESTERLY HAVING A RADIUS OF 1512.39 FEET, WITH A CHORD BEARING OF N35'32'23"E, AND A CHORD DISTANCE OF 80.36 FEET AND THE POINT OF BEGINNING: THENCE DEPARTING SAID SOUTH RIGHT-OF-WAY LINE OF FORMER REAMS ROAD, RUN NORTHEASTERLY ALONG SAID PARALLEL LINE AND ALONG THE ARC OF SAID CURVE THROUGH A CENTRAL ANGLE OF 03'02'41" FOR AN ARC DISTANCE OF 80.37 FEET TO THE POINT OF NON-TANGENCY LYING ON THE NORTH RIGHT-OF-WAY LINE OF SAID FORMER REAMS ROAD BEING A POINT ON A NON-TANGENT CURVE CONCAVE NORTHWESTERLY HAVING A RADIUS OF 192.90 FEET, WITH A CHORD BEARING OF N52'53'42"E, AND A CHORD DISTANCE OF 154.96 FEET; THENCE RUN NORTHEASTERLY ALONG SAID NORTH RIGHT-OF-WAY LINE OF FORMER REAMS ROAD, AND ALONG THE ARC OF SAID CURVE THROUGH A CENTRAL ANGLE OF 47'21'54" FOR AN ARC DISTANCE OF 159.47 FEET TO THE POINT OF NON-TANGENCY; THENCE DEPARTING SAID NORTH RIGHT-OF-WAY LINE OF FORMER REAMS ROAD, RADIALLY FROM SAID CURVE RUN S60'47'26"E A DISTANCE OF 60.00 FEET TO A POINT ON SAID SOUTH RIGHT-OF-WAY LINE OF FORMER REAMS ROAD, THE WEST LINE OF LOT 84, MABEL BRIDGE PHASE 3 - A REPLAT AS RECORDED IN PLAT BOOK 77, PAGES 1 THROUGH 6, INCLUSIVE OF SAID PUBLIC RECORDS, THE EAST LINE OF THE SOUTHEAST 1/4 OF SAID SECTION 36 AND A POINT OF NON-TANGENCY OF A CURVE CONCAVE NORTHWESTERLY HAVING A RADIUS OF 252.90 FEET, WITH A CHORD BEARING OF S58'56'59"W, AND A CHORD DISTANCE OF 250.91 FEET; THENCE RUN SOUTHWESTERLY ALONG SAID SOUTH RIGHT-OF-WAY LINE OF FORMER REAMS ROAD AND ALONG THE ARC OF SAID CURVE THROUGH A CENTRAL ANGLE OF 59'28'48" FOR AN ARC DISTANCE OF 262.54 FEET TO THE POINT OF TANGENCY: THENCE S88'41'18"W CONTINUING ALONG SAID SOUTH RIGHT-OF-WAY LINE, A DISTANCE OF 7.71 FEET TO THE POINT OF BEGINNING.