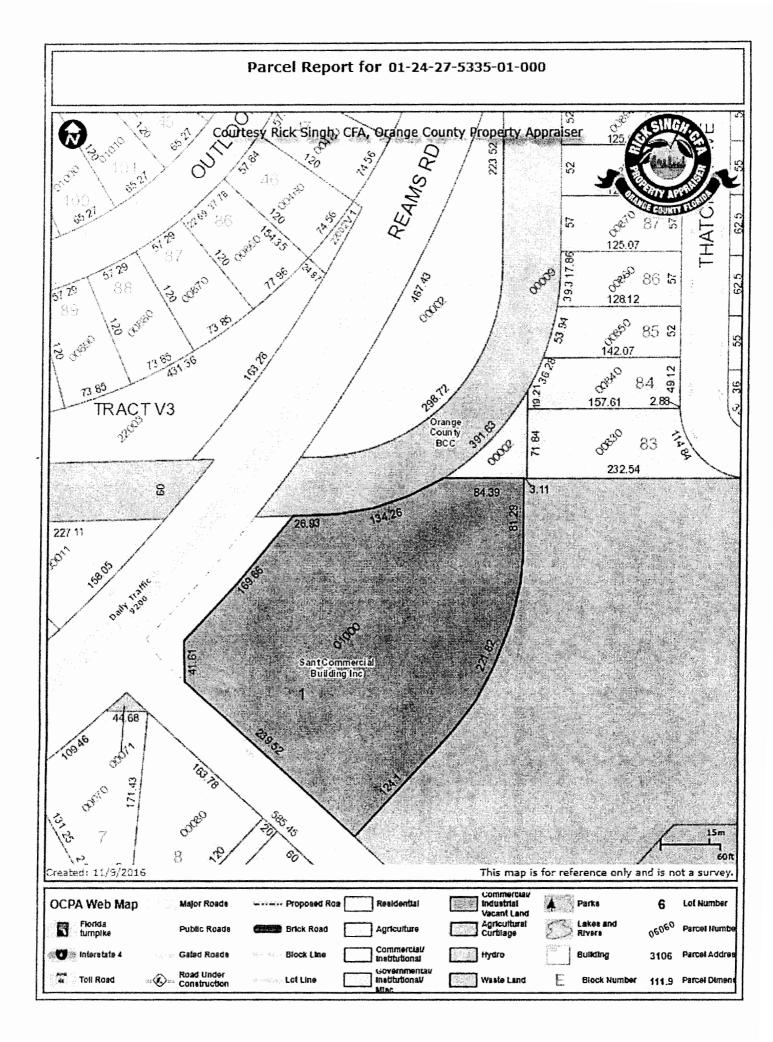

### RE: Request for Public Hearing PTV # 15-12-025 Anil Sant

Applicant:

Anil Sant 1718 Whitney Isles Drive Windermere, FL 34786

Location:

S36/T23/R27 Petition to vacate a portion of a 60 ft wide unopened and unimproved right-of-way known as Reams Road, containing approximately 0.297 acres. Public interest was created per the plat of "Reams Road", as recorded in Plat Book 3, Page 85, of the Public Records of Orange County, Florida. The parcel ID numbers are 01-24-27-5335-01-000 and 36-23-27-0000-00-002. One parcel address is 9001 Taborfield Avenue. The other parcel is unaddressed and they lie in District 1.