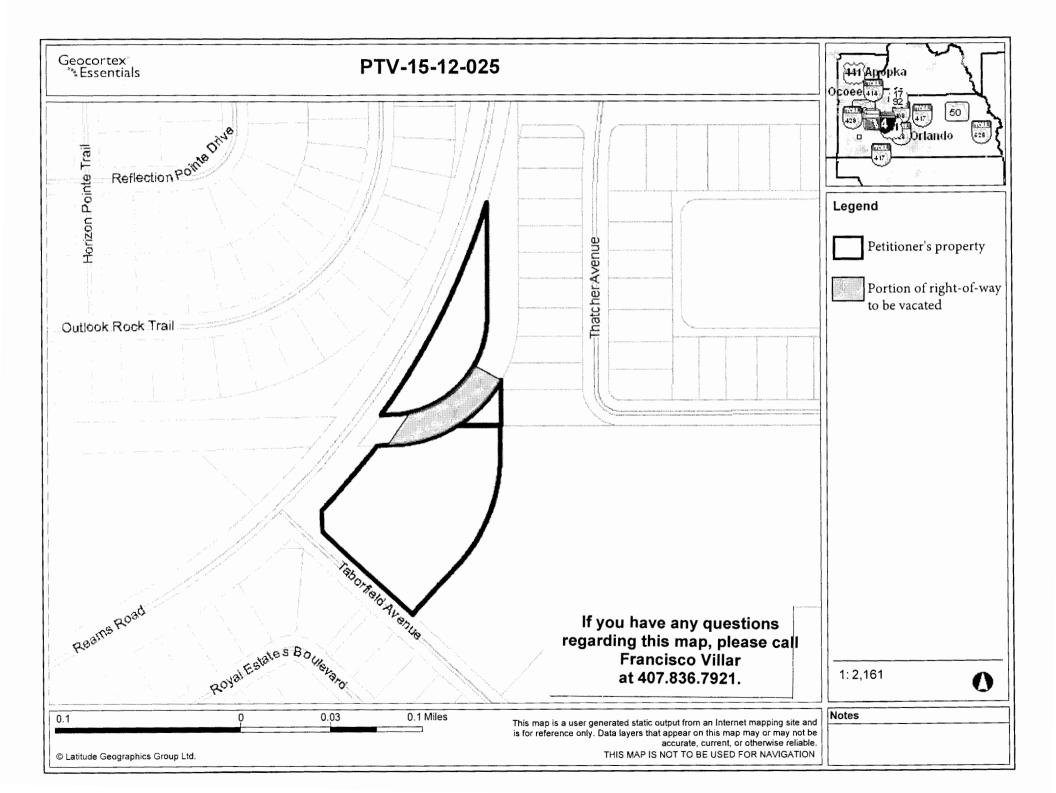

### RE: Request for Public Hearing PTV # 15-12-025 Anil Sant

Applicant:

Anil Sant 1718 Whitney Isles Drive Windermere, FL 34786

Location:

S36/T23/R27 Petition to vacate a portion of a 60 ft wide unopened and unimproved right-of-way known as Reams Road, containing approximately 0.297 acres. Public interest was created per the plat of "Reams Road", as recorded in Plat Book 3, Page 85, of the Public Records of Orange County, Florida. The parcel ID numbers are 01-24-27-5335-01-000 and 36-23-27-0000-00-002. One parcel address is 9001 Taborfield Avenue. The other parcel is unaddressed and they lie in District 1.

<u>GROUNDS FOR GRANTING PETITION:</u> The undersigned submits as grounds and reasons in support of this petition the following: (State in detail why the petition should be granted)

The petitioner requests that Orange County vacate a portion of a 60 ft wide unopened and unimproved right-of-way known as Reams Road, containing approximately 0.297 acres. This portion of right-of-way is part of the old alignment of Reams Road. The petitioner wishes to vacate in order to allow for the future development of his parcels. Respectfully submitted by: