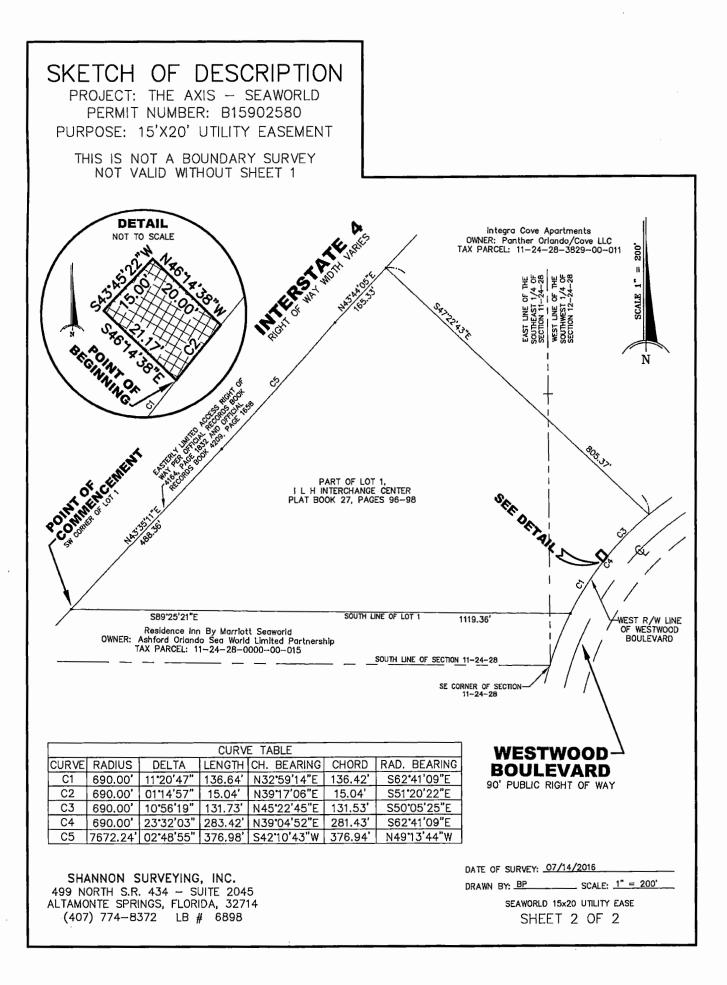

# SKETCH OF DESCRIPTION

PROJECT: THE AXIS – SEAWORLD PERMIT NUMBER: B15902580 PURPOSE: 15'X20' UTILITY EASEMENT

THIS IS NOT A BOUNDARY SURVEY NOT VALID WITHOUT SHEET 2

#### DESCRIPTION:

A PORTION OF LOT 1, I L H INTERCHANGE CENTER, ACCORDING TO THE PLAT THEREOF, AS RECORDED IN PLAT BOOK 27, PAGES 96 THROUGH 98, PUBLIC RECORDS OF ORANGE COUNTY, FLORIDA, LYING IN SECTION 12, TOWNSHIP 24 SOUTH, RANGE 28 EAST, ORANGE COUNTY, FLORIDA, BEING MORE PARTICULARLY DESCRIBED AS FOLLOWS:

COMMENCE AT THE SOUTHWEST CORNER OF SAID LOT 1; SAID CORNER BEING A POINT ON THE EASTERLY LIMITED ACCESS RIGHT-OF-WAY LINE OF INTERSTATE NO. 4; THENCE RUN S89'25'21"E ALONG THE SOUTH LINE OF SAID LOT 1, A DISTANCE OF 1119.36 FEET TO A POINT ON THE WEST RIGHT OF WAY LINE OF WESTWOOD BOULEVARD AND A POINT ON A NON-TANGENT CURVE, CONCAVE TO THE SOUTHEAST, HAVING A RADIUS OF 690.00 FEET; THENCE FROM A RADIAL BEARING OF S62'41'09"E, RUN NORTHEASTERLY ALONG SAID WEST RIGHT OF WAY LINE OF WESTWOOD BOULEVARD AND THE ARC OF SAID CURVE THROUGH A CENTRAL ANGLE OF 11'20'47", AN ARC DISTANCE OF 136.64 FEET, HAVING A CHORD BEARING OF N32'59'14"E AND A CHORD DISTANCE OF 136.42 FEET TO THE POINT OF BEGINNING; THENCE CONTINUE NORTHEASTERLY ALONG SAID WEST RIGHT OF WAY LINE AND THE ARC OF SAID CURVE THROUGH A CENTRAL ANGLE OF 01'14'57", AN ARC DISTANCE OF 15.04 FEET, HAVING A CHORD BEARING OF N39'17'06"E AND A CHORD DISTANCE OF 15.05 FEET; THENCE DEPARTING SAID WEST RIGHT OF WAY LINE, RUN N46'14'38"W, A DISTANCE OF 20.00 FEET; THENCE RUN S43'45'22"W, A DISTANCE OF 15.00 FEET; THENCE RUN S46'14'38"E, A DISTANCE OF 21.17 FEET TO THE POINT OF BEGINNING.

CONTAINS 308 SQUARE FEET, MORE OR LESS.

#### SURVEYORS NOTES

- 1. Bearings based on South line of Lot 1 of | L H Interchange Center as being S89'25'21"E.
- 2. The purpose of this Sketch of Description is for a 15.00' x 20.00' Utility Easement.
- 3. I hereby certify that the above described property is true and correct to the best of my knowledge and belief as recently drawn under my direction and that it meets the Standards of Practice for Land Surveying set forth in Florida Administrative Code Rule 5J-17.05 requirements.
- 4. Not valid without the signature and raised seal of a Florida Licensed Surveyor and Mapper.

SHANNON SURVEYING, INC. 499 NORTH S.R. 434 – SUITE 2045 ALTAMONTE SPRINGS, FLORIDA, 32714 (407) 774–8372 LB # 6898

| DATE OF | SURVEY: | 07/1 | 4/2016 |
|---------|---------|------|--------|
|---------|---------|------|--------|

JAMES R. SHANNON JR., P.L.S. #4671 NOT VALID WITHOUT THE SIGNATURE AND THE ORIGINAL RAISED SEAL OF A FLORIDA LICENSED SURVEYOR AND MAPPER

DRAWN BY: BP\_\_\_\_\_ SCALE: 1" = 200'\_\_\_

SEAWORLD 15x20 UTILITY EASE SHEET 1 OF 2