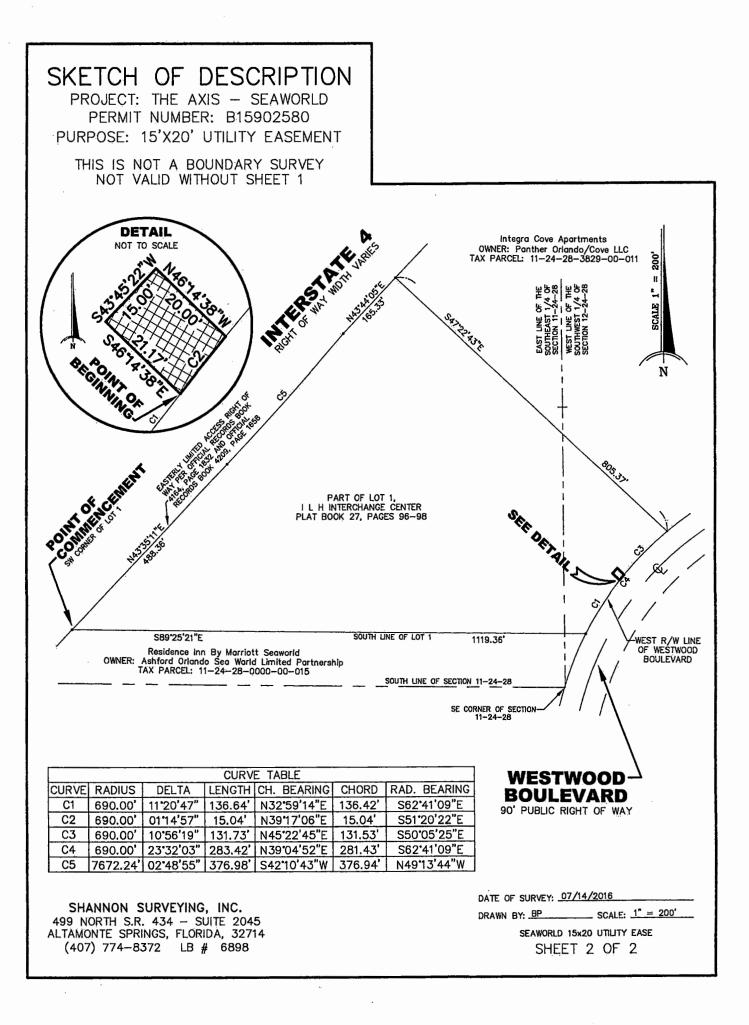

#### DESCRIPTION:

A PORTION OF LOT 1, I L H INTERCHANGE CENTER, ACCORDING TO THE PLAT THEREOF, AS RECORDED IN PLAT BOOK 27, PAGES 96 THROUGH 98, PUBLIC RECORDS OF ORANGE COUNTY, FLORIDA, LYING IN SECTION 12, TOWNSHIP 24 SOUTH, RANGE 28 EAST, ORANGE COUNTY, FLORIDA, BEING MORE PARTICULARLY DESCRIBED AS FOLLOWS:

COMMENCE AT THE SOUTHWEST CORNER OF SAID LOT 1; SAID CORNER BEING A POINT ON THE EASTERLY LIMITED ACCESS RIGHT-OF-WAY LINE OF INTERSTATE NO. 4; THENCE RUN S89'25'21"E ALONG THE SOUTH LINE OF SAID LOT 1, A DISTANCE OF 1119.36 FEET TO A POINT ON THE WEST RIGHT OF WAY LINE OF WESTWOOD BOULEVARD AND A POINT ON A NON-TANGENT CURVE, CONCAVE TO THE SOUTHEAST, HAVING A RADIUS OF 690.00 FEET; THENCE FROM A RADIAL BEARING OF S62'41'09"E, RUN NORTHEASTERLY ALONG SAID WEST RIGHT OF WAY LINE OF WESTWOOD BOULEVARD AND THE ARC OF SAID CURVE THROUGH A CENTRAL ANGLE OF 11'20'47", AN ARC DISTANCE OF 136.64 FEET, HAVING A CHORD BEARING OF N32'59'14"E AND A CHORD DISTANCE OF 136.42 FEET TO THE POINT OF BEGINNING; THENCE CONTINUE NORTHEASTERLY ALONG SAID WEST RIGHT OF WAY LINE AND THE ARC OF SAID CURVE THROUGH A CENTRAL ANGLE OF 01'14'57", AN ARC DISTANCE OF 15.04 FEET, HAVING A CHORD BEARING OF N39'17'06"E AND A CHORD DISTANCE OF 15.05 FEET; THENCE DEPARTING SAID WEST RIGHT OF WAY LINE, RUN N46'14'38"W, A DISTANCE OF 20.00 FEET; THENCE RUN S43'45'22"W, A DISTANCE OF 15.00 FEET; THENCE RUN S46'14'38"E, A DISTANCE OF 21.17 FEET TO THE POINT OF BEGINNING.

CONTAINS 308 SQUARE FEET, MORE OR LESS.

#### SURVEYORS NOTES

- 1. Bearings based on South line of Lot 1 of | L H Interchange Center as being S89'25'21"E.
- 2. The purpose of this Sketch of Description is for a 15.00' x 20.00' Utility Easement.
- 3. I hereby certify that the above described property is true and correct to the best of my knowledge and belief as recently drawn under my direction and that it meets the Standards of Practice for Land Surveying set forth in Florida Administrative Code Rule 5J-17.05 requirements.
- 4. Not valid without the signature and raised seal of a Florida Licensed Surveyor and Mapper.

SHANNON SURVEYING, INC. 499 NORTH S.R. 434 – SUITE 2045 ALTAMONTE SPRINGS, FLORIDA, 32714 (407) 774–8372 LB # 6898

| DATE OF | SURVEY: | 07/1 | 4/2016 |
|---------|---------|------|--------|
|---------|---------|------|--------|

JAMES R. SHANNON JR., P.L.S. #4671 NOT VALID WITHOUT THE SIGNATURE AND THE ORIGINAL RAISED SEAL OF A FLORIDA LICENSED SURVEYOR AND MAPPER

DRAWN BY: BP\_\_\_\_\_ SCALE: 1" = 200'\_\_\_

SEAWORLD 15x20 UTILITY EASE SHEET 1 OF 2