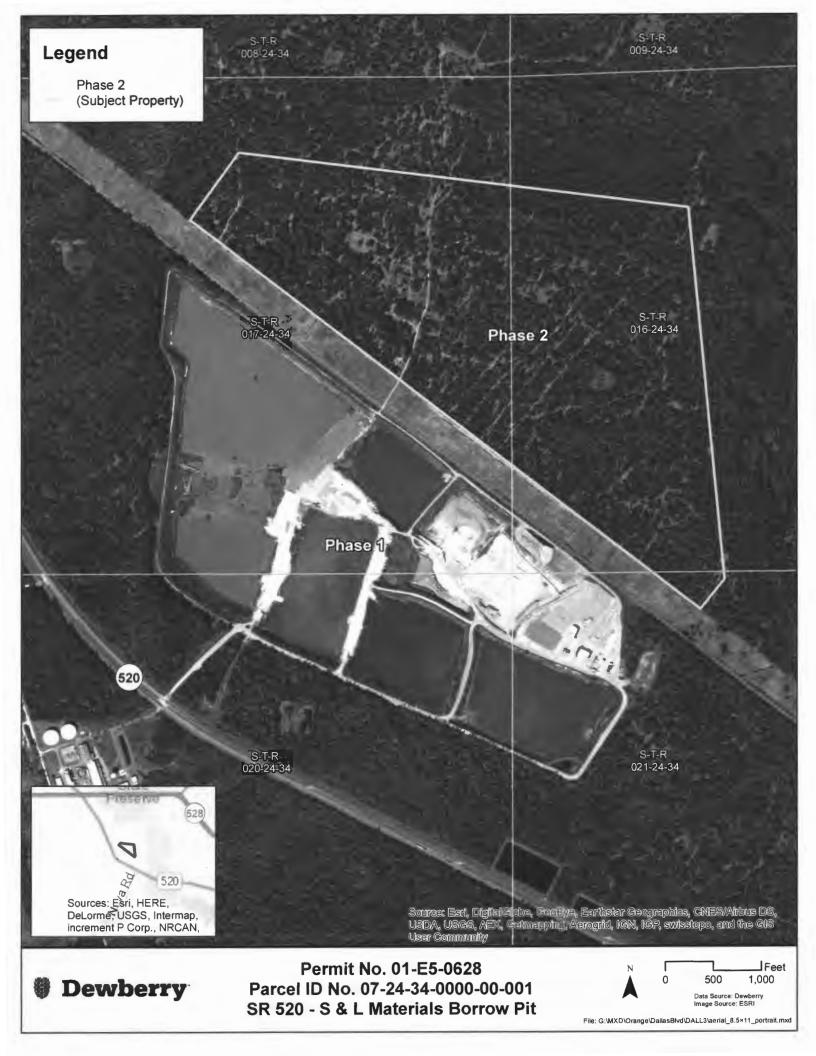

## SUBJ:S & L Materials, Inc. Borrow Pit Expansion and Modification of ExcavationPermit #01-E5-628

Mr. K. Erik Jacobsen of Farmland Reserve, Inc. has applied for a 300-acre borrow pit expansion (Phase 2) to the north of the existing permitted excavation operation (Phase 1) and a modification of Excavation Permit #01-E5-628 to add the 300-acre expansion. This expansion will allow for a total of approximately, 750,000 cubic yards of additional clean fill material to be excavated and then exported. The haul route will be through the existing Phase 1 route to S. R. 520.

This permit would allow for an initial export of 300,000 cubic yards of clean fill material to various approved construction projects throughout Orange, Brevard, Osceola and Seminole Counties.

The agriculturally zoned property is located on the north side of S. R. 520, west of Nova Road. The Parcel ID Number is 07-24-34-0000-00-001.