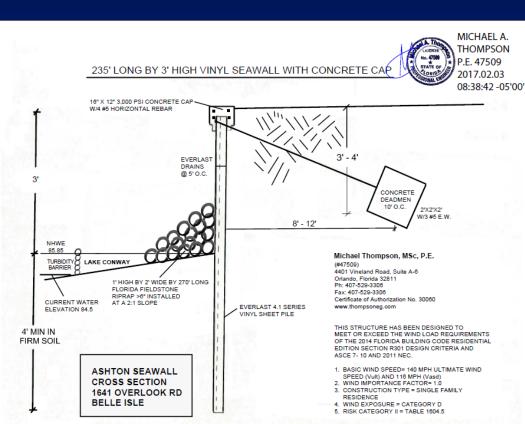

#### 1641 Overlook Road

1641 Overlook Road

25-23-29-5884-10-020

## **Site Plan**

Reviewed the project in accordance with Chapter 15,
 Article VI. Pumping and Dredging Control and Chapter 33, Article II. Lake Conway Water and Navigation Control District.

There is an existing seawall to the east.

• The current shoreline is experiencing significant erosion.

EPD is requesting rip-rap and plantings.