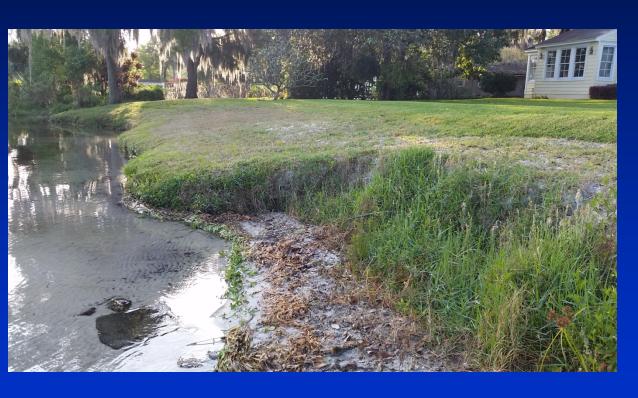

• The current shoreline is experiencing significant erosion.

EPD is requesting rip-rap and plantings.