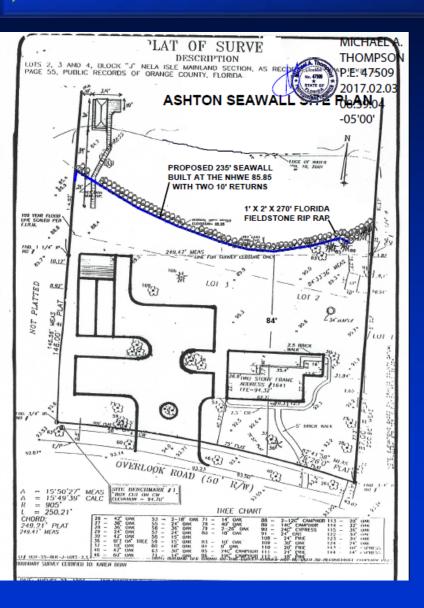

#### 1641 Overlook Road

1641 Overlook Road

25-23-29-5884-10-020

## **Site Plan**

Reviewed the project in accordance with Chapter 15,
 Article VI. Pumping and Dredging Control and Chapter 33, Article II. Lake Conway Water and Navigation Control District.

There is an existing seawall to the east.

• The current shoreline is experiencing significant erosion.

EPD is requesting rip-rap and plantings.