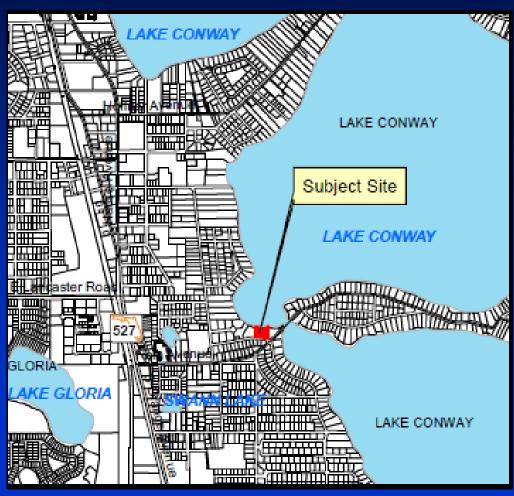

### **Board of County Commissioners**

# Shoreline Alteration/Dredge and Fill Permit Application

SADF-16-11-015

**Applicant: Karen M Ashton Trust** 

March 7, 2017



#### 1641 Overlook Road





1641 Overlook Road



25-23-29-5884-10-020



## **Existing Conditions**







## **Site Plan**





Reviewed the project in accordance with Chapter 15,
 Article VI. Pumping and Dredging Control and Chapter 33, Article II. Lake Conway Water and Navigation Control District.

There is an existing seawall to the east.

• The current shoreline is experiencing significant erosion.

EPD is requesting rip-rap and plantings.

## Action Requested

 Approval of the Shoreline Alteration/Dredge and Fill Permit Application (SADF-16-11-015) for Karen M. Ashton Trust, subject to the conditions listed in the staff report. District 3.