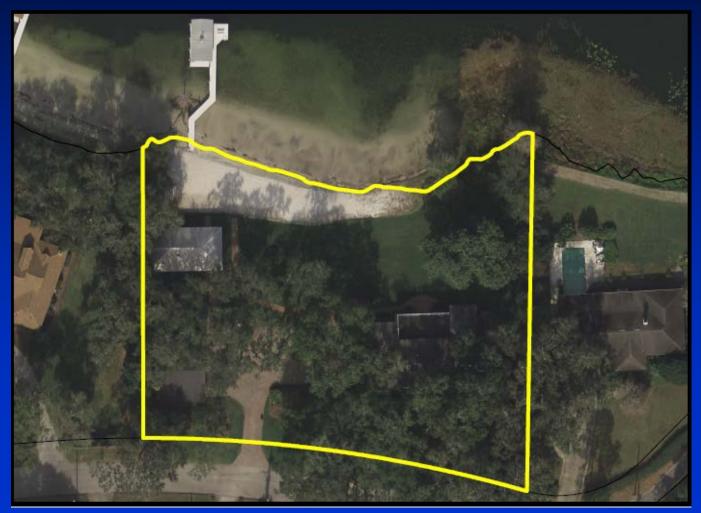

## **Existing Conditions**

## **Site Plan**

Reviewed the project in accordance with Chapter 15,
 Article VI. Pumping and Dredging Control and Chapter 33, Article II. Lake Conway Water and Navigation Control District.

There is an existing seawall to the east.