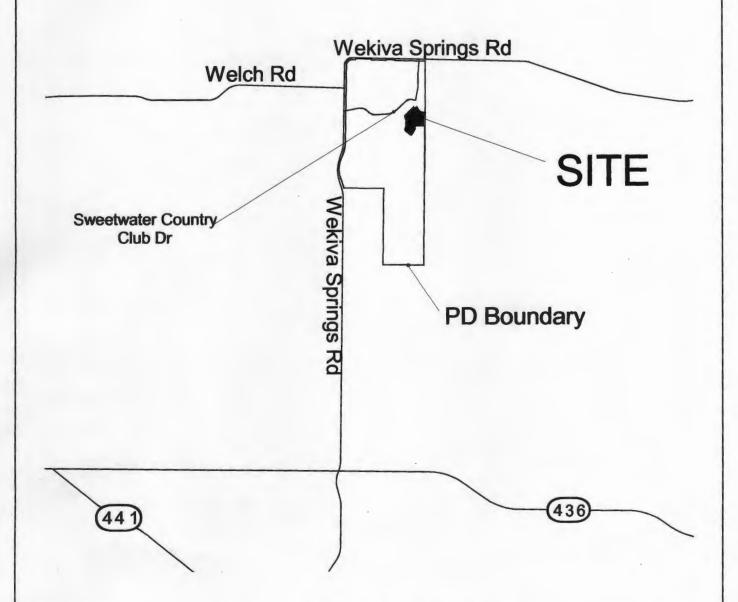

2

General Location:

South of Sweetwater Country Club Drive /

West of the Orange County / Seminole County

Line

LEGISLATIVE FILE # 17-20

( Ylarch 21, 2017

Parcel ID #(s)

# THE RESERVE AT SWEETWATER GOLF AND COUNTRY CLUB SECTION 36; TOWNSHIP 20 SOUTH; RANGE 28 EAST ORANGE COUNTY, FLORIDA

**VICINITY MAP** 

For questions regarding this map, please call Lisette Egipciaco at 407.836.5684