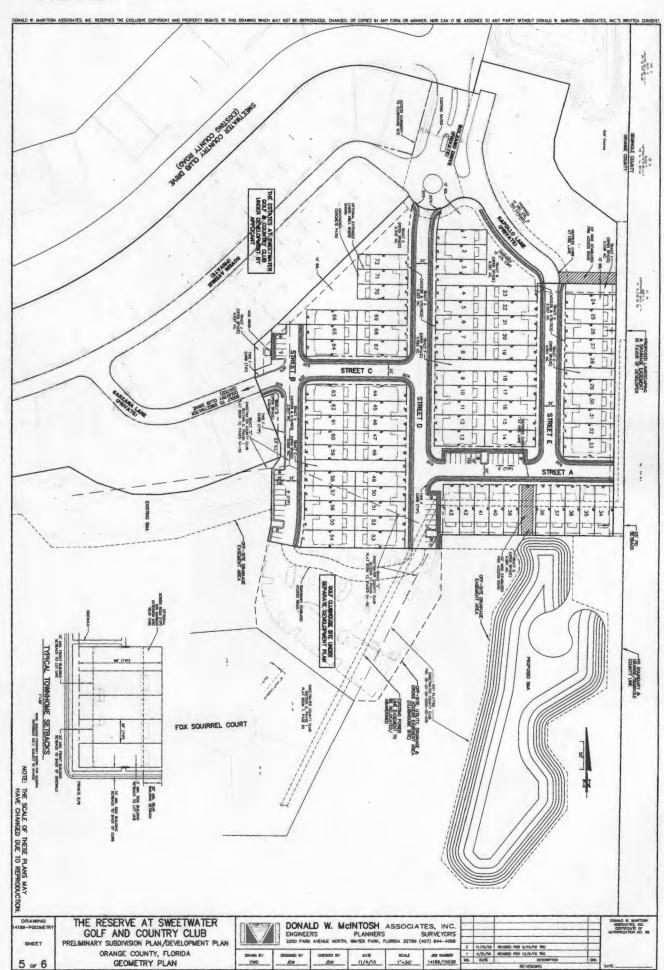

# of Posters:

5

Use:

72 Single-Family Attached Residential Dwelling

Units

Size / Acreage:

12.47 acres (including off-site work areas) /

7.164 acres (excluding off-site work areas)

## Advertising Language:

This Preliminary Subdivision Plan (PSP) is a request to subdivide 7.164 acres in order to construct 72 single-family attached residential dwelling units; District 2; South of Sweetwater Country Club Drive / West of the Orange County / Seminole County Line.

### **Material Provided:**

- (1) Names and last known addresses of property owners (via email from Fiscal and Operational Support Division);
- (2) Location map (to be mailed to property owners);
- (3) Site plan sheet (to be mailed to property owners).