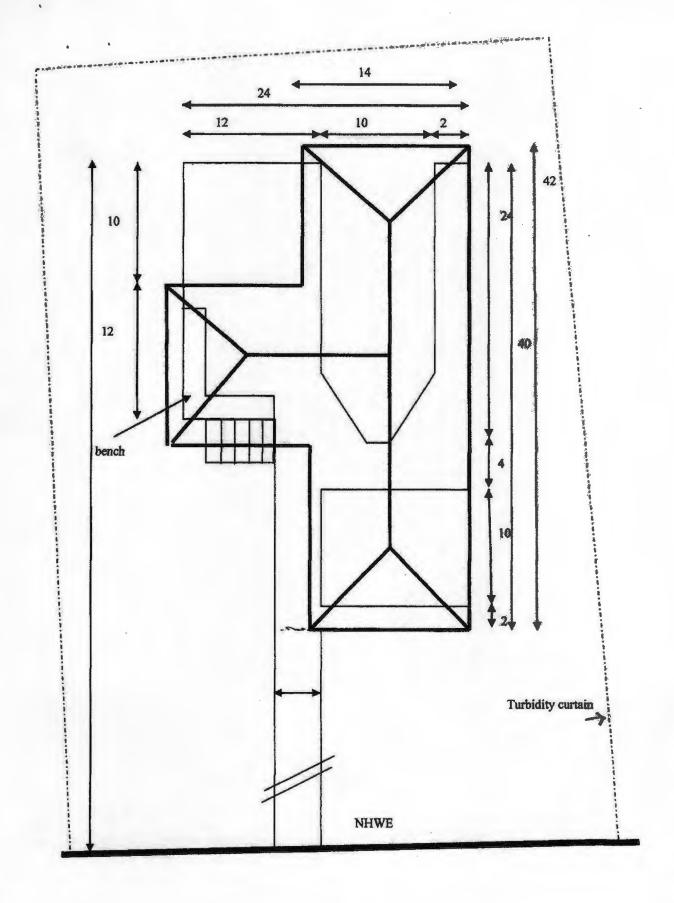

## Terminal Platform Waiver Request

Section 15-342 (b) states that the maximum square footage of the terminal platform shall not exceed the square footage of ten times the linear shoreline frontage for the first 75 feet of shoreline and five times the linear shoreline frontage for each foot in excess of 75 feet, not to exceed a maximum of 1,000 square feet.

February 9, 2017 Environmental Protection Commission - Barbosa Staff Report Page 2

The applicant has approximately 75 feet of shoreline on Lake Burden, which by code will allow up to 750 square feet of terminal platform. The applicant has requested approval of a terminal platform of 840 square feet.

Included as attachments with this staff report are location map, waiver request, site plans, and photos.