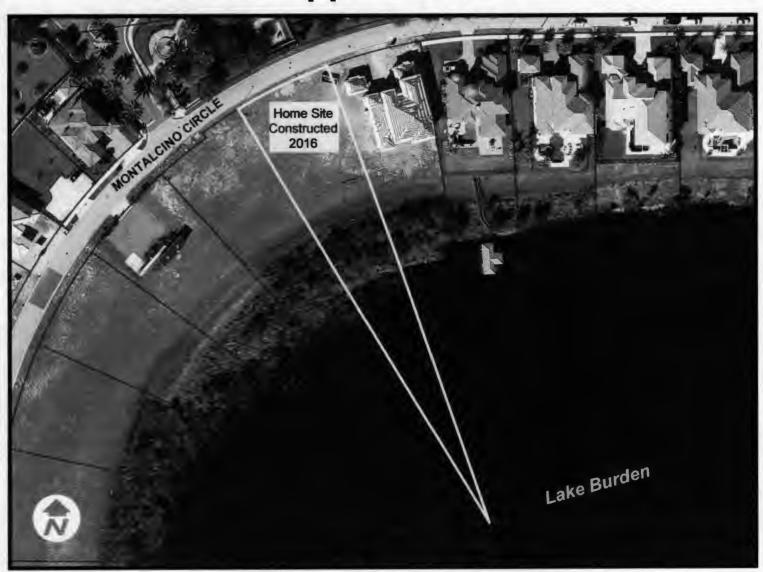

The project site is located at 12138 Montalcino Circle on Lake Burden. The Parcel ID No. is 25-23-27-1213-00-100 in Orange County Commission District 1.

On November 22, 2016, the Environmental Protection Division (EPD) received an Application to Construct a Dock for the subject property. Subsequently on December 6, 2017, EPD received an Application for Waiver to Section 15-342(b) for a larger than allowed terminal platform size.

#### Location of Property/Legal Description

The project site is located at 12138 Montalcino Circle, Windermere on Lake Burden. The Parcel ID is 25-23-27-1213-00-100. The subject property is located in Orange County Commission District 1.

February 9, 2017 Environmental Protection Commission - Barbosa Staff Report Page 2

The applicant has approximately 75 feet of shoreline on Lake Burden, which by code will allow up to 750 square feet of terminal platform. The applicant has requested approval of a terminal platform of 840 square feet.