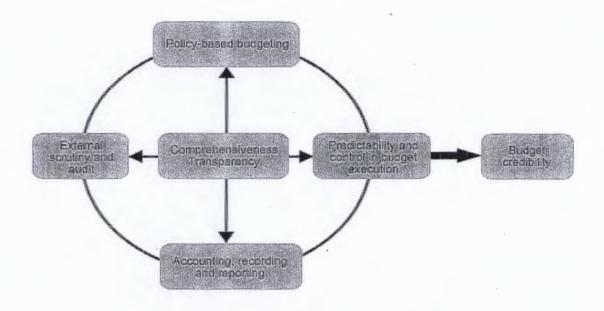

### **Budget Cycle**

<u>Comprehensive Transpareny</u> – Head Start's annual budget will be transparent to all stakeholders involved as well as our community. This gives Head Start credibility, shows internal contols, accuracy, and openess. Transparency is the centerpiece of our budget cycle.

<u>Policy –Based Budgeting -</u> This is Head Start's method for budgeting in which all expenses are justified for the new period. Policy, from the Federal, State and Local Governments give us the guidelines in which we follow to spend funds.

<u>External Scrtiny and Audit</u> – External scrutiny is examiniation and audits both at the Federal Level and within Orange County to determine if we are spending money in the manner in which we planned to use it.

<u>Predictability and control in budget execution</u> – Head Start wans to show efficiency in its spending. Managing a budget through the fiscal year allows the accounting side to predict and control issues that may arise.

Accounting, Recording and Reporting – Accounting is the process of identifying, measuring, and communicating economic information to permit users to make informed judgments and decisions. Recording involves tracking trends, expenditures and reveunes for overall program success. Reporting determines the ability for Head Start to show the financial results and conditions for program as a whole.

Final Outcome: BUDGET CREDIBILITY

Head Start wants to share with our stakeholders and our community that the Head Start Program works. Essentially, the money invested into the program is in turn changing lives within our community. Financial responsibility and transparecy shows the public that we are a credible resource for early education and programs aligned.