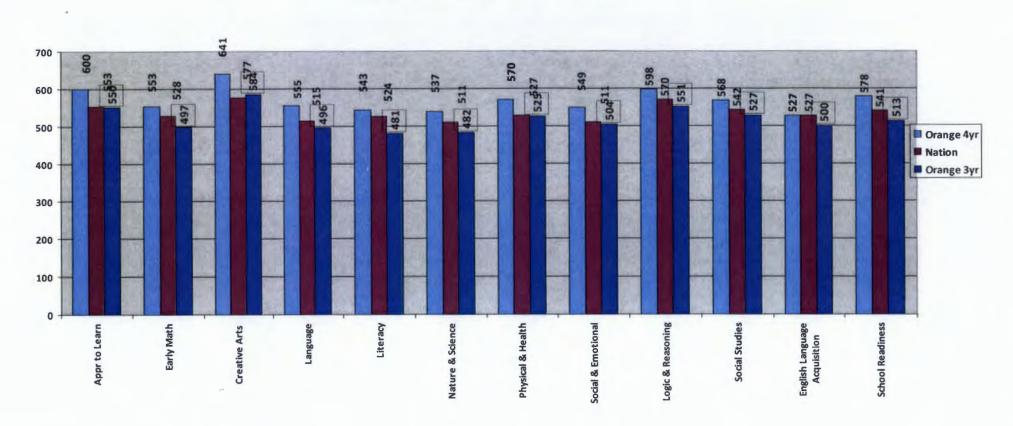

|
| Washington Shores<br>ELC  |                         |                                                                                                                                                                                                      |
| Washington Shores<br>Hope |                         |                                                                                                                                                                                                      |



Orange County
Head Start
Education Service Area
Child Outcomes
August 15, 2016-February 3, 2017
4 year olds, Nation, and 3 year olds



#### Interoffice Memorandum



AGENDA ITEM

December 5, 2016

TO:

Mayor Teresa Jacobs

and

Board of County Commissioners

THRU:

Lonnie C. Bell, Jr., Director

Family Services Department

FROM:

Sonya L. Hill, Manager

Head Start Division

Contact: Khadija Pirzadeh, (407) 836-8912

Sonya Hill, (407) 836-7409

SUBJECT:

Filing of Head Start Policy Council Program Information and Updates

for the Official County Record

**CONSENT AGENDA ITEM January 10, 2017** 

The Head Start Division requests filing of the program information and updates and meeting minutes for the official county record:

Head Start Policy Council Program Information and Updates

Head Start Policy Council Meeting Minutes

November 2016 October 20, 2016

**ACTION REQUESTED:** 

Receipt and filing of Head Start Policy C