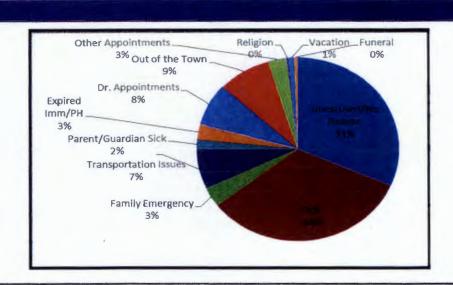

| 105                   | 7       | 4         | 15              | 0                   | 94%                   |
| OCHS Total     | 1536                 | 1536                  | 10%     | 136       | 217             | 11                  | 91%                   |

# **REASONS OF ABSENCES**

| Unexcused                | 812  |
|--------------------------|------|
| Sick                     | 847  |
| Family Emergency         | 82   |
| Transportation Issues    | 156  |
| Parent/Guardian Sick     | 48   |
| Expired Immunizations/PH | 111  |
| Dr. Appointments         | 253  |
| Out of the Town          | 151  |
| Other Appointments       | 75   |
| Religion                 | 5    |
| Vacation                 | 5    |
| Funeral                  | 8    |
| Total                    | 2553 |



# **RECRUITMENT EFFORTS PER SITE 2016-2017**

| Site                   | # Recruitment<br>Efforts | Summary                                                                                                                                                                                                                                                                                                                                                                 |
|------------------------|--------------------------|-------------------------------------------------------------------------------------------------------------------------------------------------------------------------------------------------------------------------------------------------------------------------------------------