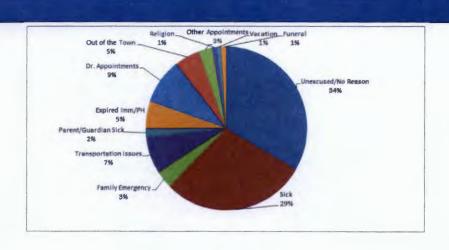

# **Head Start Budget Summary December 2016**

## Head Start Budget Summary

Below is a statement of financial activity (or a expense sheet). This summarizes all the financial spending over a period of time. In the example below, we are looking at spending on a monthly basis. This report gives the council an understanding of Orange County Head Start's financial health. The accompanying reports are the details in which the summary is created.