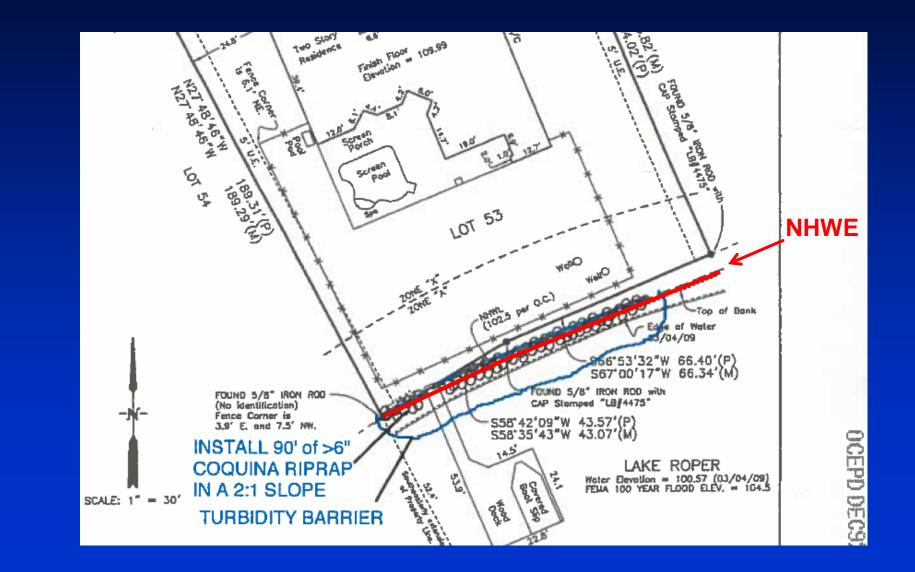

### 13596 Sunset Lakes Circle

02-23-27-8455-00-530, 02-23-27-8455-00-005

- Reviewed the project in accordance with Chapter 15, Article VI. Pumping and Dredging Control.
- Sunset Lakes HOA owns the land waterward of the NHWE; therefore, they are included as a co-applicant.
- The shoreline is experiencing erosion.
- EPD is not requesting additional plantings waterward of the proposed rip-rap due to the abundance of existing vegetation.