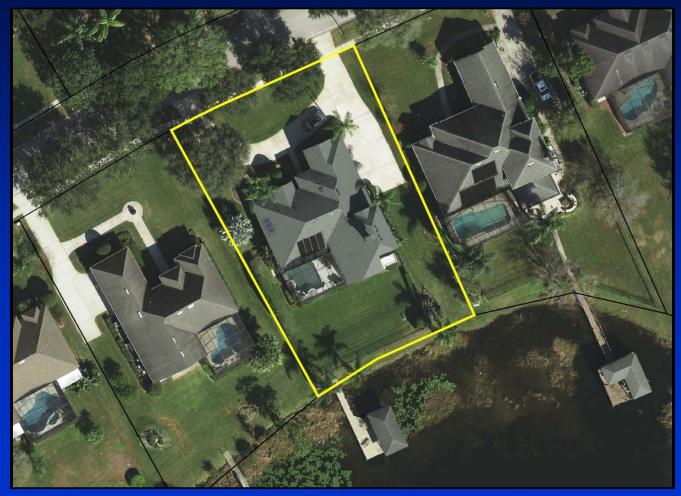

#### 13596 Sunset Lakes Circle

02-23-27-8455-00-530, 02-23-27-8455-00-005

### 13596 Sunset Lakes Circle

02-23-27-8455-00-530, 02-23-27-8455-00-005

- Reviewed the project in accordance with Chapter 15, Article VI. Pumping and Dredging Control.
- Sunset Lakes HOA owns the land waterward of the NHWE; therefore, they are included as a co-applicant.
- The shoreline is experiencing erosion.
- EPD is not requesting additional plantings waterward of the proposed rip-rap due to the abundance of existing vegetation.