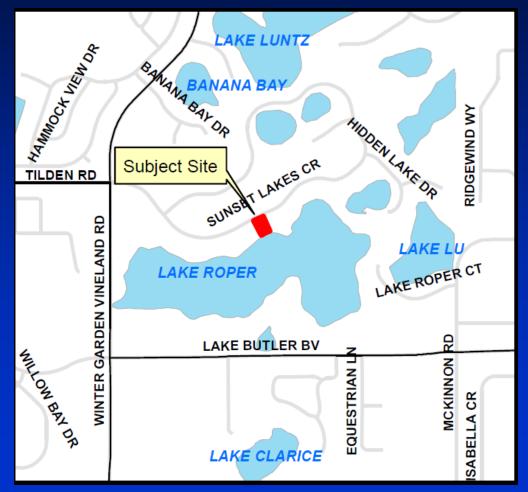

#### 13596 Sunset Lakes Circle

02-23-27-8455-00-530, 02-23-27-8455-00-005

### 13596 Sunset Lakes Circle

02-23-27-8455-00-530, 02-23-27-8455-00-005

- Reviewed the project in accordance with Chapter 15, Article VI. Pumping and Dredging Control.
- Sunset Lakes HOA owns the land waterward of the NHWE; therefore, they are included as a co-applicant.
- The shoreline is experiencing erosion.
- EPD is not requesting additional plantings waterward of the proposed rip-rap due to the abundance of existing vegetation.